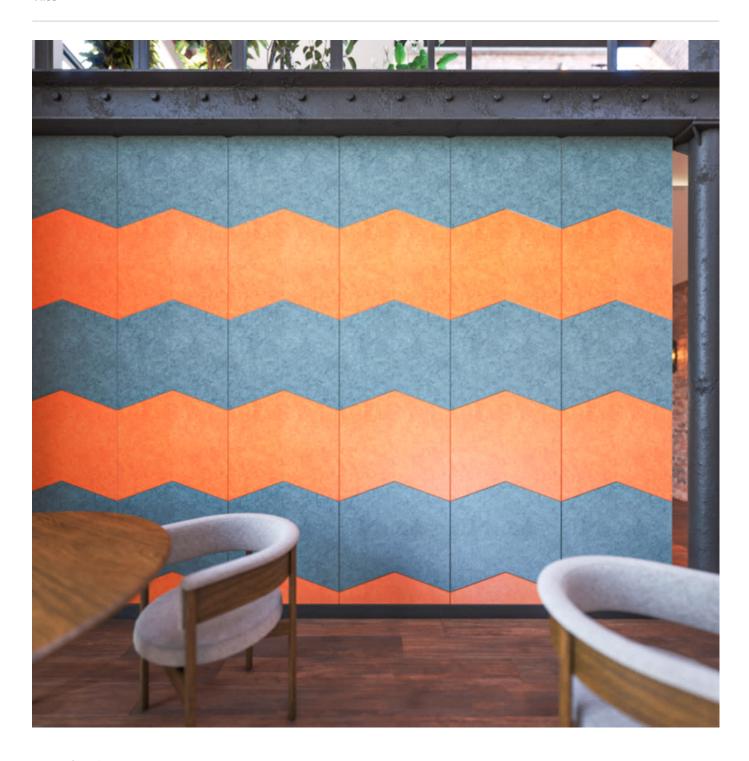

Brand: **Zintra** 

Collections: Plain Tiles

Applications: Walls

Tiles

Plain Tile Chevron Mandarin and Cadet Detail

Plain Tile Chevron Detail

### 12 Tile Assembly

Assembly Suggestions Plain Tiles Chevron

Tiles

Transform your space with Zintra Plain Tiles, Chevron. Silence unwanted distractions and foster a serene and productive environment. Sold in sets.

| ✓ Acoustic     | ✓ Bleach Cleanable                                                                                                                                                                                                                                                                                                                       | ✓ Easy Clean                      |
|----------------|------------------------------------------------------------------------------------------------------------------------------------------------------------------------------------------------------------------------------------------------------------------------------------------------------------------------------------------|-----------------------------------|
| ✓ Easy Install |                                                                                                                                                                                                                                                                                                                                          |                                   |
| Description    | Explore endless design possibilities by mixing and matching Zintra Etch and Plain Tiles. With a diverse range of shapes and a vibrant colour palette, you have the freedom to select from a spectrum of hues, bringing your design vision to life and creating an acoustically minded space.                                             |                                   |
|                | Experience Effortless Installation with our lightweight and seamless Zintra tiles, ensuring a smooth and hassle-free process. Whether installed wall to wall or as captivating feature artwork, they're the perfect fit for any commercial, educational, or hospitality setting, seamlessly merging aesthetics with acoustic excellence. |                                   |
|                | Chevron*                                                                                                                                                                                                                                                                                                                                 |                                   |
|                | With clean lines and geometric precision. This captivating pattern showcases a series of interlocking V-shaped lines, creating a visually dynamic and stylish design.                                                                                                                                                                    |                                   |
|                | Available in 14 designs (Includes Tablet – available in 3 sizes)                                                                                                                                                                                                                                                                         |                                   |
|                | Battleaxe*   Chevon*   Diamond*   Herringbone*   Hexagon*   Hourglass*   Jigsaw   Parallelogram   Plank*   Rectangle   Square*   Tablet                                                                                                                                                                                                  |                                   |
|                | * Notes designs available in both Plain and Etch.                                                                                                                                                                                                                                                                                        |                                   |
|                | Tiles are sold in sets.                                                                                                                                                                                                                                                                                                                  |                                   |
|                | Not suitable as a free-standing product.                                                                                                                                                                                                                                                                                                 |                                   |
| Composition    | Zintra Acoustic Panel - 100% Solution                                                                                                                                                                                                                                                                                                    | n Dyed (Colour Through) Polyester |
|                | 12mm (1/2") - Density 2.4 kg /m <sup>2</sup> 0.5 l                                                                                                                                                                                                                                                                                       | lb/ft²                            |
| Sustainability | Zintra is made from 100% recyclable materials.                                                                                                                                                                                                                                                                                           |                                   |
|                | 60% post-consumer recycled content from PET bottles.                                                                                                                                                                                                                                                                                     |                                   |
|                | • 35% pre-consumer recycled content from PET chips                                                                                                                                                                                                                                                                                       |                                   |
|                | • 5% polylactic acid (PLA)                                                                                                                                                                                                                                                                                                               |                                   |
| Dimensions     | <b>Chevron:</b> 10 Tiles / set, 2.9m² (31.7 SF) 600mm (23.62") h x 600mm x (23.62") w                                                                                                                                                                                                                                                    |                                   |