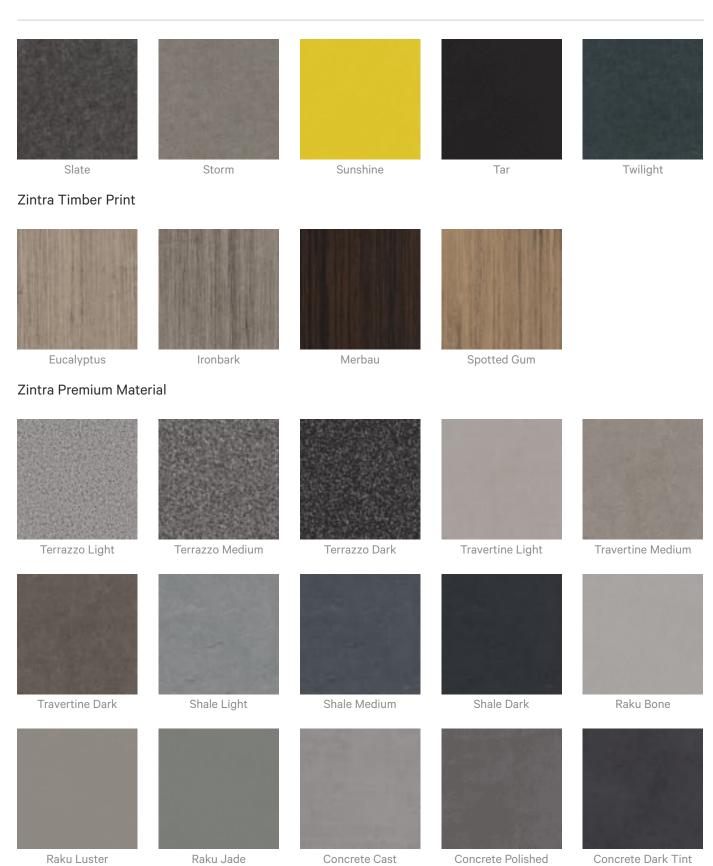

|  |
|                           | Directly Mounted                                                                                                                                                   |  |
| How to Specify            | 1. Select Design                                                                                                                                                   |  |
|                           | 2. Select Zintra Colour                                                                                                                                            |  |



### Color & Finish Options

#### Zintra 12mm Solid PET







Tiles







Tiles



Terracotta Sun Bleached



Terracotta Mission



Terracotta Antique

### Zintra Premium Wood



Knotty Pine



Maple



Poplar



Australian Walnut



Claro Walnut



Palm Wood



Rustic Walnut



Cherry



Euro Beech



Lacewood



Redwood



White Oak