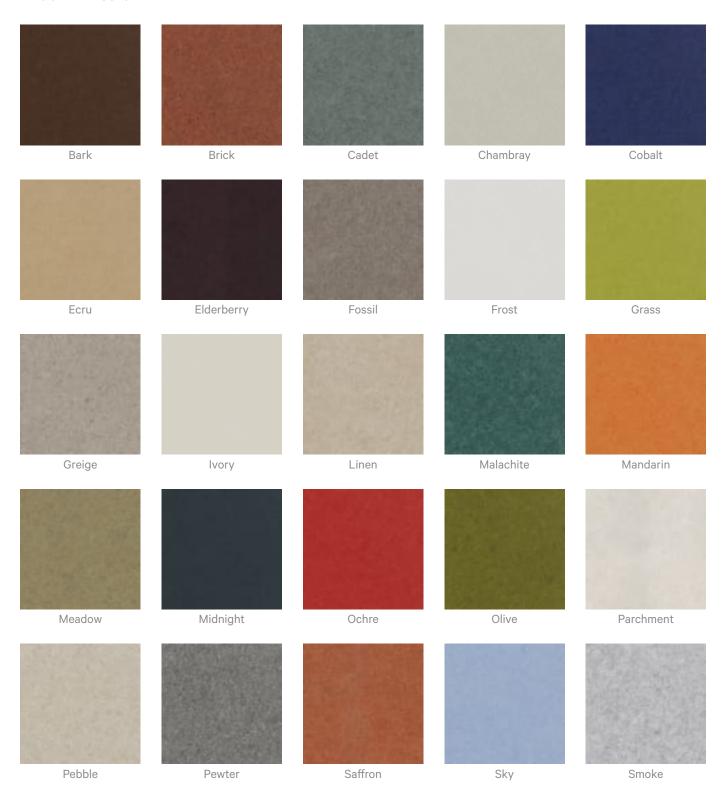

|  |
|                           | Directly Mounted                                                                                                                                                   |  |
| How to Specify            | 1. Select Design                                                                                                                                                   |  |
|                           | 2. Select Zintra Colour                                                                                                                                            |  |



### Color & Finish Options

#### Zintra 12mm Solid PET







Tiles







Tiles



Terracotta Sun Bleached



Terracotta Mission



Terracotta Antique

### Zintra Premium Wood



Knotty Pine



Maple



Poplar



Australian Walnut



Claro Walnut



Palm Wood



Rustic Walnut



Cherry



Euro Beech



Lacewood



Redwood



White Oak