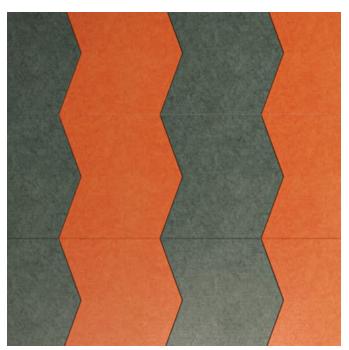

Brand: **Zintra** 

Collections: Plain Tiles

Applications: Walls

Tiles

Plain Tile Chevron Mandarin and Cadet Detail

Plain Tile Chevron Detail

| ✓ Acoustic     | ✓ Bleach Cleanable                                                                                                                                                                                                                                                                                                                       | ✓ Easy Clean                      |
|----------------|------------------------------------------------------------------------------------------------------------------------------------------------------------------------------------------------------------------------------------------------------------------------------------------------------------------------------------------|-----------------------------------|
| ✓ Easy Install |                                                                                                                                                                                                                                                                                                                                          |                                   |
| Description    | Explore endless design possibilities by mixing and matching Zintra Etch and Plain Tiles. With a diverse range of shapes and a vibrant colour palette, you have the freedom to select from a spectrum of hues, bringing your design vision to life and creating an acoustically minded space.                                             |                                   |
|                | Experience Effortless Installation with our lightweight and seamless Zintra tiles, ensuring a smooth and hassle-free process. Whether installed wall to wall or as captivating feature artwork, they're the perfect fit for any commercial, educational, or hospitality setting, seamlessly merging aesthetics with acoustic excellence. |                                   |
|                | Chevron*                                                                                                                                                                                                                                                                                                                                 |                                   |
|                | With clean lines and geometric precision. This captivating pattern showcases a series of interlocking V-shaped lines, creating a visually dynamic and stylish design.                                                                                                                                                                    |                                   |
|                | Available in 14 designs (Includes Tablet – available in 3 sizes)                                                                                                                                                                                                                                                                         |                                   |
|                | Battleaxe*   Chevon*   Diamond*   Herringbone*   Hexagon*   Hourglass*   Jigsaw   Parallelogram   Plank*   Rectangle   Square*   Tablet                                                                                                                                                                                                  |                                   |
|                | * Notes designs available in both Plain and Etch.                                                                                                                                                                                                                                                                                        |                                   |
|                | Tiles are sold in sets.                                                                                                                                                                                                                                                                                                                  |                                   |
|                | Not suitable as a free-standing product.                                                                                                                                                                                                                                                                                                 |                                   |
| Composition    | Zintra Acoustic Panel - 100% Solution                                                                                                                                                                                                                                                                                                    | n Dyed (Colour Through) Polyester |
|                | 12mm (1/2") - Density 2.4 kg /m <sup>2</sup> 0.5 l                                                                                                                                                                                                                                                                                       | lb/ft²                            |
| Sustainability | Zintra is made from 100% recyclable materials.                                                                                                                                                                                                                                                                                           |                                   |
|                | 60% post-consumer recycled content from PET bottles.                                                                                                                                                                                                                                                                                     |                                   |
|                | • 35% pre-consumer recycled content from PET chips                                                                                                                                                                                                                                                                                       |                                   |
|                | • 5% polylactic acid (PLA)                                                                                                                                                                                                                                                                                                               |                                   |
| Dimensions     | <b>Chevron:</b> 10 Tiles / set, 2.9m² (31.7 SF) 600mm (23.62") h x 600mm x (23.62") w                                                                                                                                                                                                                                                    |                                   |