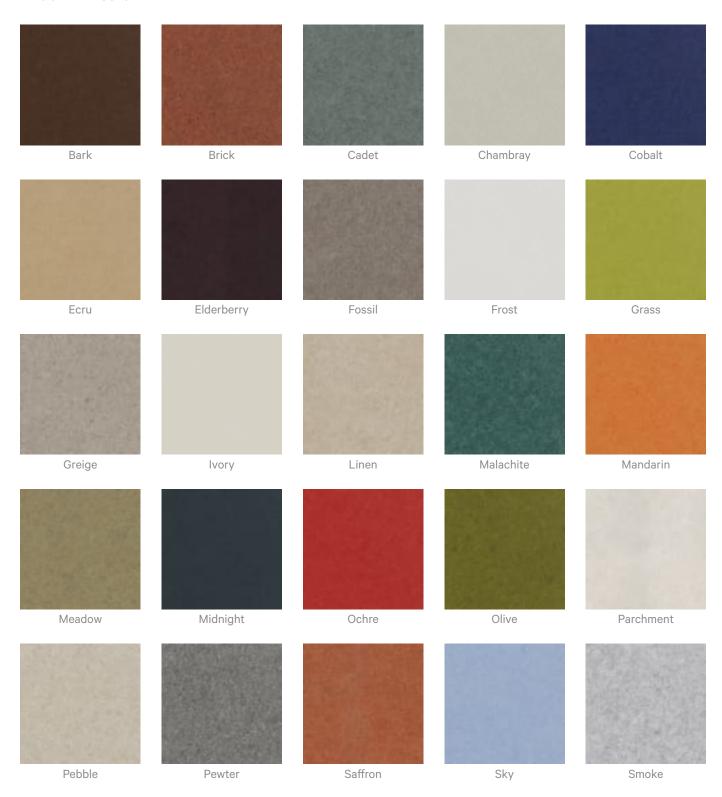

|
|                           | 2. Select Size                                                                                                                                                     |
|                           | 3. Select Zintra Colour                                                                                                                                            |
|                           |                                                                                                                                                                    |



### Color & Finish Options

### Zintra 12mm Solid PET

zintraacoustic.com





Acoustic Baffles







### Acoustic Baffles



Terracotta Sun Bleached



Terracotta Mission



Terracotta Antique

### Zintra Premium Wood



Knotty Pine



Maple



Poplar



Australian Walnut



Claro Walnut



Palm Wood



Rustic Walnut



Cherry



Euro Beech



Lacewood



Redwood



White Oak

### Powdercoat



Anodised Silver



Bengal White



Denim



Fern



Gunmetal

zintraacoustic.com



Acoustic Baffles