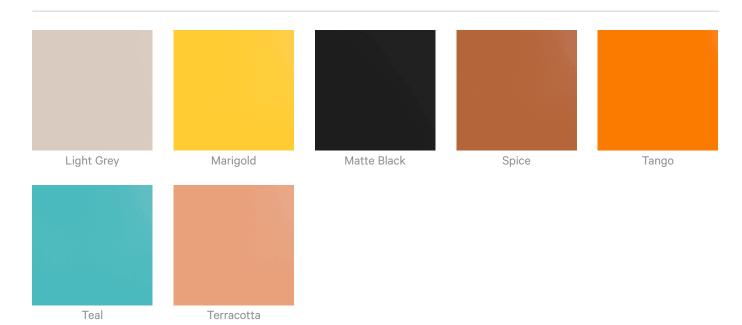

Available in uniformed (high and low), random or mixed combinations.

Choose from one of our 12 vibrant powdercoat colors (additional charge)

### Color & Finish Options