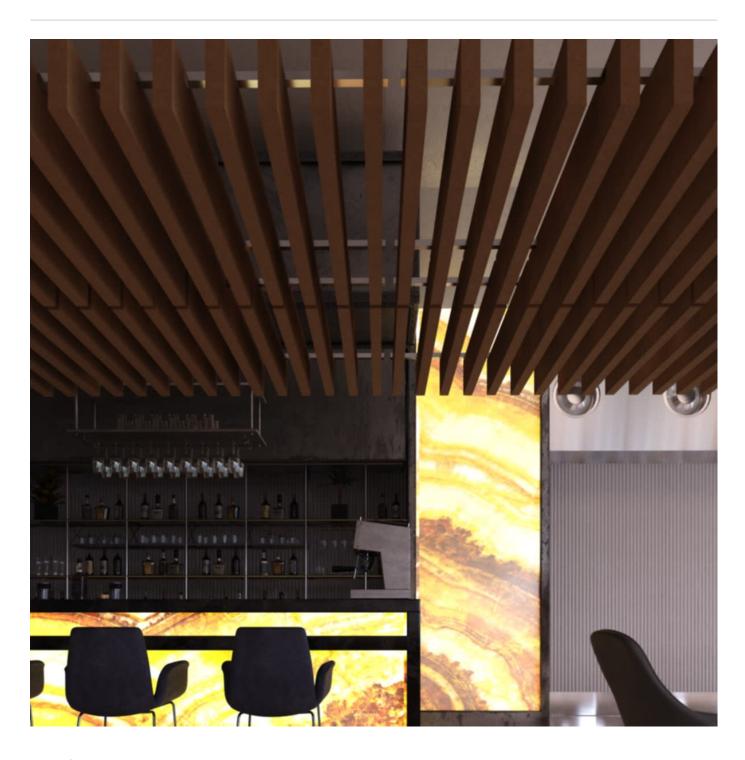

Acoustic Baffles

Brand: Zintra

Collections: Box Baffles

Applications: Ceilings

**Acoustic Baffles** 

Suspended box-shaped baffles are an innovative replacement to a mineral fibre lay system. Box Baffles Uniformed High are easy to assemble and install.

### Description

Zintra Baffles are prefabricated, ceiling mounted systems that showcase Zintra's flexible characteristics. Zintra Acoustic Baffles are an innovative replacement to a mineral fibre lay system. Easy to assemble, easy to install and available in a large array of designs, baffles are ideally suited to large noisy spaces in educational institutions, shopping centres, restaurants, and airports.

Suspended box-shaped baffles hung in perfectly spaced rows create these high performing baffles. The box shape feature not only looks more substantial, but also increases the NRC rating by capturing sound within. Select the same shaped baffles or mix them up for added dimension.

Available in uniformed (high and low), random or mixed combinations.

Choose from one of our 12 vibrant powdercoat colors (additional charge)