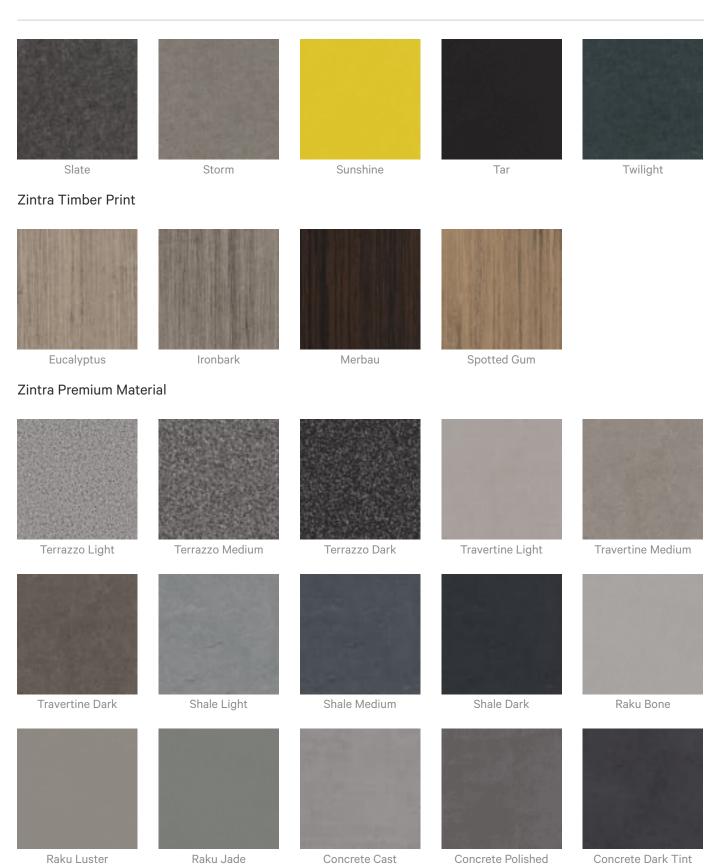

|
|                           | 2. Select Size                                                                                                                                                     |
|                           | 3. Select Zintra Colour                                                                                                                                            |
|                           |                                                                                                                                                                    |



### Color & Finish Options

### Zintra 12mm Solid PET

zintraacoustic.com





Acoustic Baffles







### Acoustic Baffles



Terracotta Sun Bleached



Terracotta Mission



Terracotta Antique

### Zintra Premium Wood



Knotty Pine



Maple



Poplar



Australian Walnut



Claro Walnut



Palm Wood



Rustic Walnut



Cherry



Euro Beech



Lacewood



Redwood



White Oak

### Powdercoat



Anodised Silver



Bengal White



Denim



Fern



Gunmetal

zintraacoustic.com



Acoustic Baffles