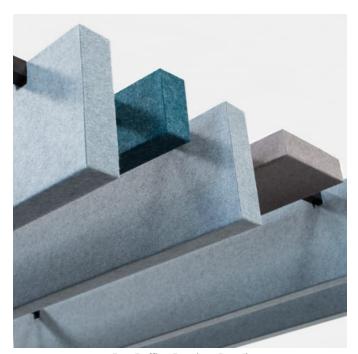

Acoustic Baffles

Brand: **Zintra** 

Collections: Box Baffles

Applications: Ceilings

Box Baffles Random Detail

Acoustic Baffles

Suspended box-shaped baffles are an innovative replacement to a mineral fibre lay system. Box Baffles Random are easy to assemble and install.

Suspended box-shaped baffles hung in perfectly spaced rows create these high performing baffles. The box shape feature not only looks more substantial, but also increases the NRC rating by capturing sound within. Select the same shaped baffles or mix them up for added dimension.

Available in uniformed (high and low), random or mixed combinations.

Choose from one of our 12 vibrant powdercoat colors (additional charge)