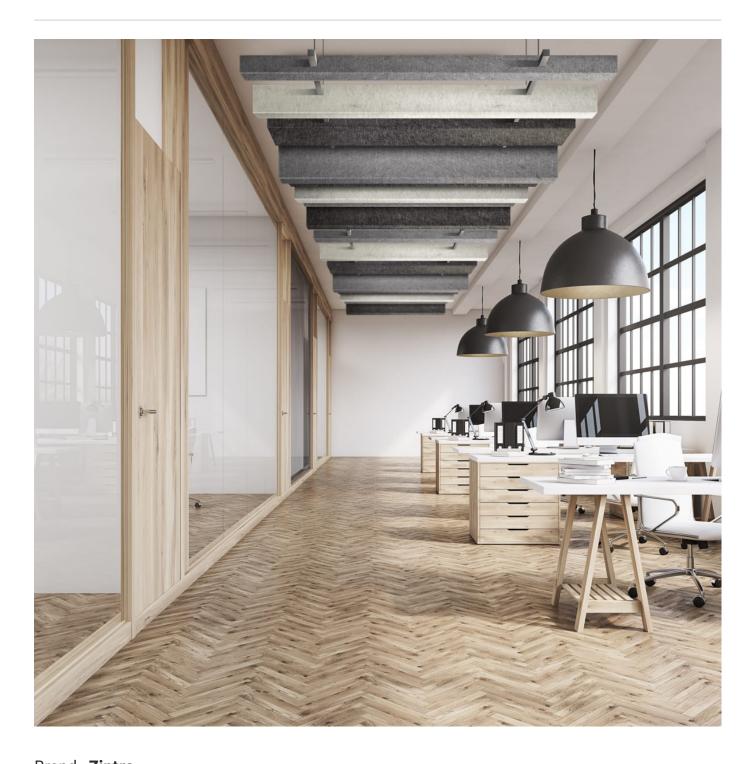

Acoustic Baffles

Brand: **Zintra** 

Collections: Box Baffles

Applications: Ceilings

Box Baffles Random Detail

Acoustic Baffles

Suspended box-shaped baffles are an innovative replacement to a mineral fibre lay system. Box Baffles Random are easy to assemble and install.

### Description

Zintra Baffles are prefabricated, ceiling mounted systems that showcase Zintra's flexible characteristics. Zintra Acoustic Baffles are an innovative replacement to a mineral fibre lay system. Easy to assemble, easy to install and available in a large array of designs, baffles are ideally suited to large noisy spaces in educational institutions, shopping centres, restaurants, and airports.

Suspended box-shaped baffles hung in perfectly spaced rows create these high performing baffles. The box shape feature not only looks more substantial, but also increases the NRC rating by capturing sound within. Select the same shaped baffles or mix them up for added dimension.

Available in uniformed (high and low), random or mixed combinations.

Choose from one of our 12 vibrant powdercoat colors (additional charge)