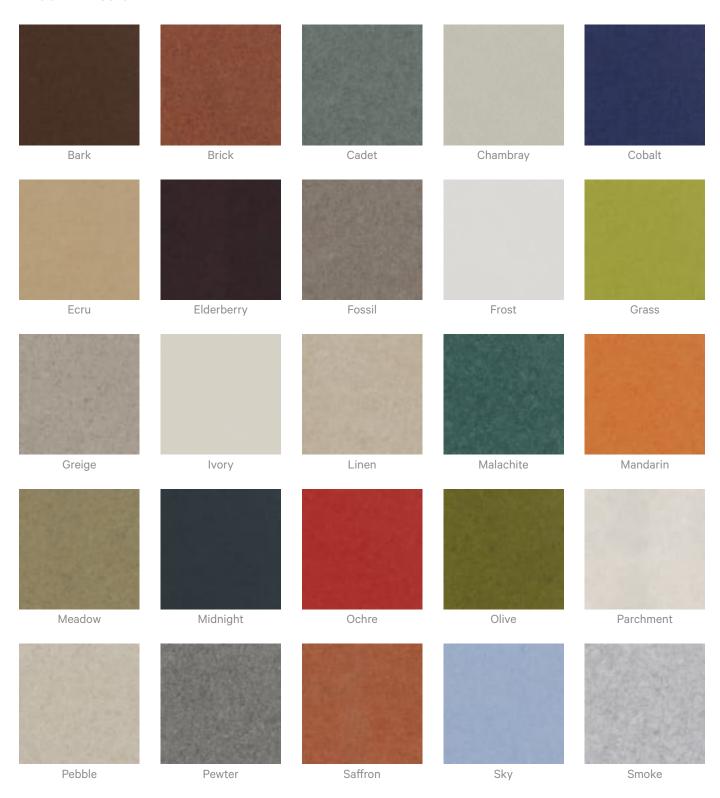

t Design                                                                                                                                                   |
|                           | 2. Select Size                                                                                                                                                     |
|                           | 3. Select Zintra Colour                                                                                                                                            |
|                           |                                                                                                                                                                    |



### Color & Finish Options

### Zintra 12mm Solid PET











### Acoustic Baffles



Terracotta Sun Bleached



Terracotta Mission



Terracotta Antique

### Zintra Premium Wood



Knotty Pine



Maple



Poplar



Australian Walnut



Claro Walnut



Palm Wood



Rustic Walnut



Cherry



Euro Beech



Lacewood



Redwood



White Oak

### Powdercoat



Anodised Silver



Bengal White



Denim



Fern



Gunmetal