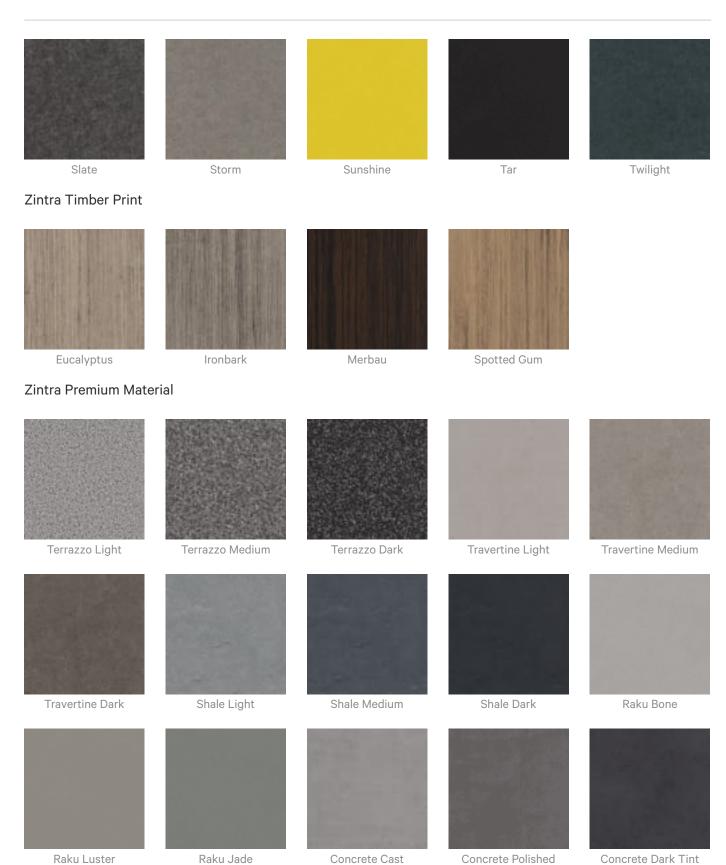

### Color & Finish Options

### Zintra 12mm Solid PET

### Zintra Premium Wood

Knotty Pine

Maple

Poplar

Australian Walnut

Claro Walnut

Palm Wood

Rustic Walnut

Cherry

Euro Beech

Lacewood

Redwood

White Oak