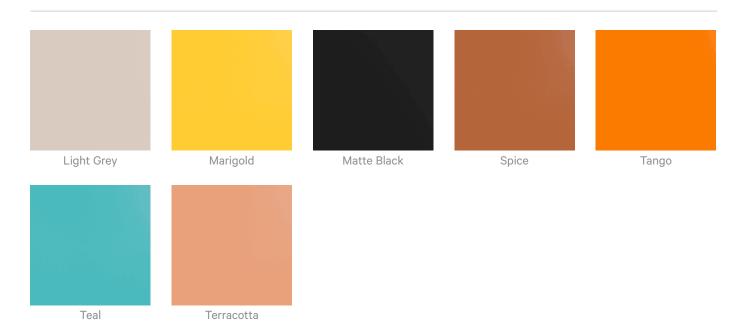

Available in uniformed (high and low), random or mixed combinations.

Choose from one of our 12 vibrant powdercoat colors (additional charge)

### Color & Finish Options

### Powdercoat

Anodised Silver

Bengal White

Denim

Fern

Gunmetal