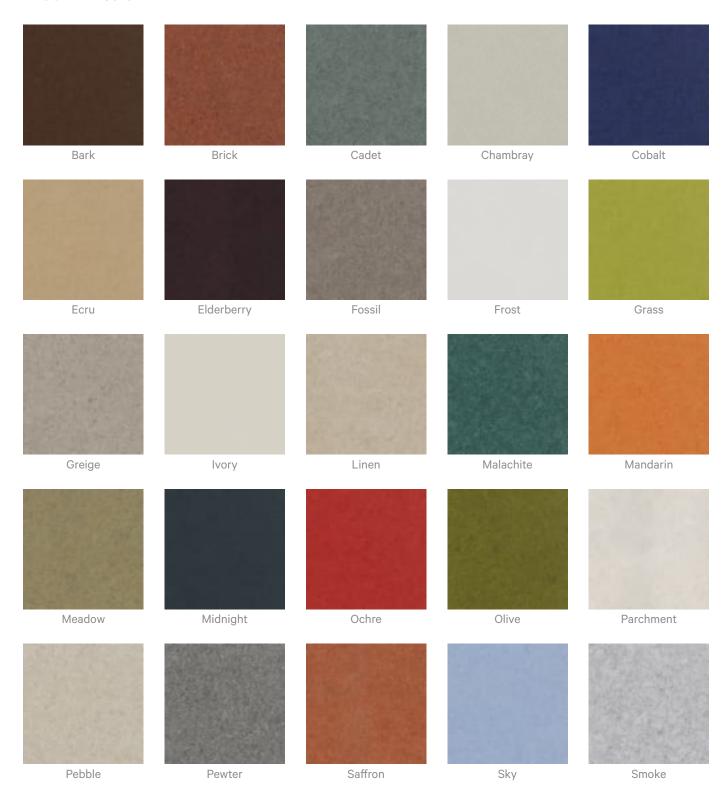

t Design                                                                                                                                                   |
|                           | 2. Select Size                                                                                                                                                     |
|                           | 3. Select Zintra Colour                                                                                                                                            |
|                           |                                                                                                                                                                    |



## Color & Finish Options

#### Zintra 12mm Solid PET





zintraacoustic.com



Acoustic Baffles







### Acoustic Baffles



Terracotta Sun Bleached



Terracotta Mission



Terracotta Antique

### Zintra Premium Wood



Knotty Pine



Maple



Poplar



Australian Walnut



Claro Walnut



Palm Wood



Rustic Walnut



Cherry



Euro Beech



Lacewood



Redwood



White Oak

#### Powdercoat



Anodised Silver



Bengal White



Denim



Fern



Gunmetal



Acoustic Baffles