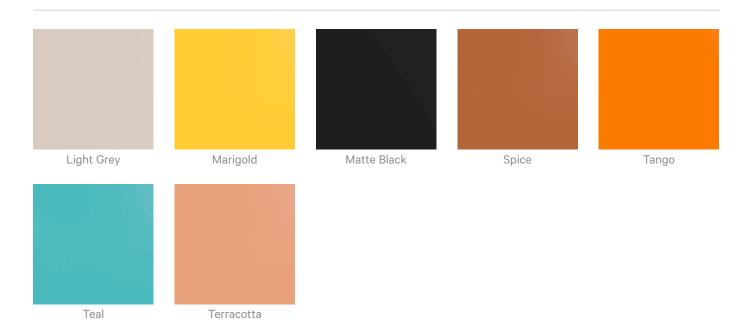

## Color & Finish Options

#### Powdercoat

Anodised Silver

Bengal White

Denim

Fern

Gunmetal

Acoustic Baffles