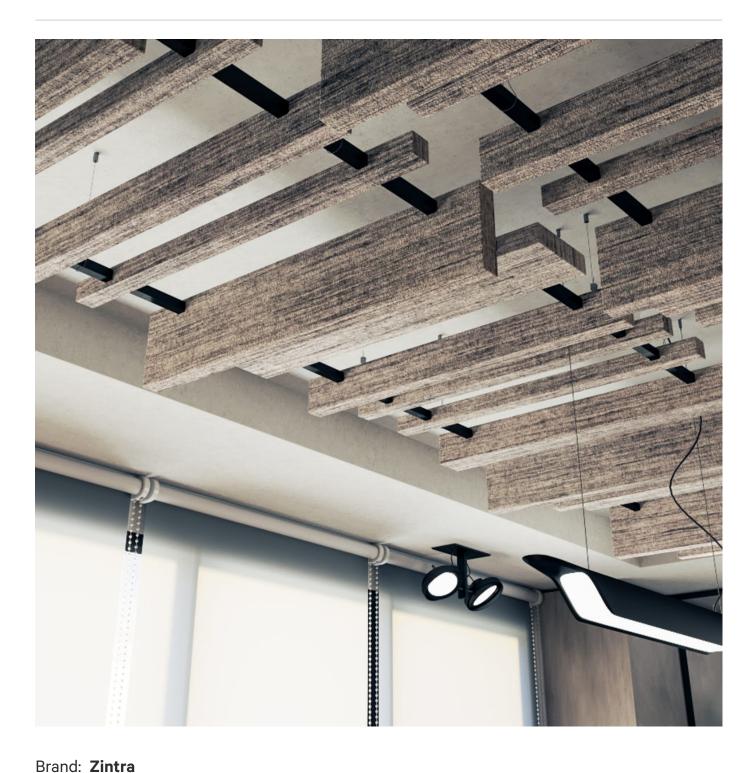

Acoustic Baffles

Collections: Box Baffles

Applications: Ceilings

**Acoustic Baffles** 

Suspended box-shaped baffles are an innovative replacement to a mineral fibre lay system. Box Baffles Mixed are easy to assemble and install.

## Description

Zintra Baffles are prefabricated, ceiling mounted systems that showcase Zintra's flexible characteristics. Zintra Acoustic Baffles are an innovative replacement to a mineral fibre lay system. Easy to assemble, easy to install and available in a large array of designs, baffles are ideally suited to large noisy spaces in educational institutions, shopping centres, restaurants, and airports.

Suspended box-shaped baffles hung in perfectly spaced rows create these high performing baffles. The box shape feature not only looks more substantial, but also increases the NRC rating by capturing sound within. Select the same shaped baffles or mix them up for added dimension.

Available in uniformed (high and low), random or mixed combinations.

Choose from one of our 12 vibrant powdercoat colors (additional charge)