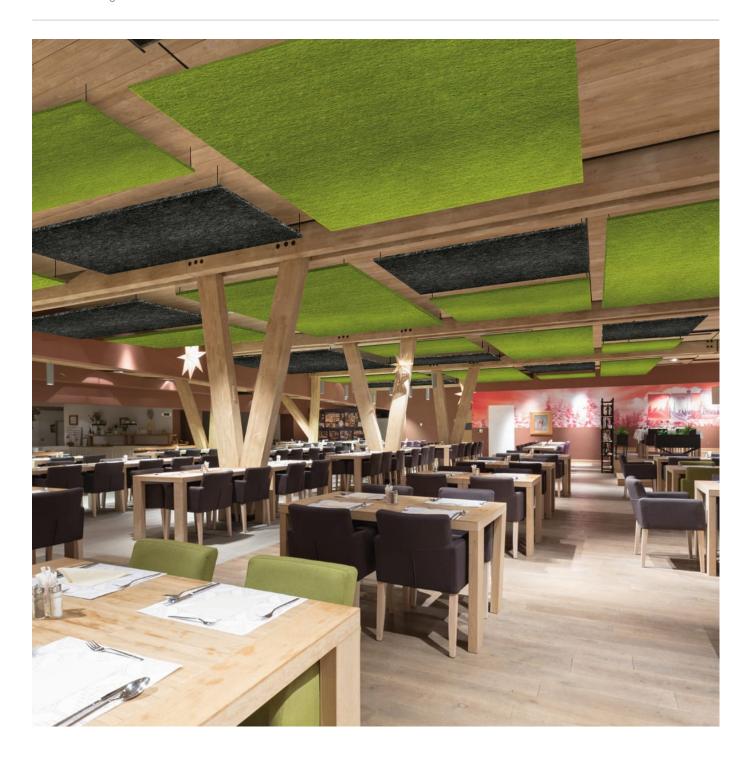

# Description

Zintra Shapes use geometric forms to complement the traditional angles of a room. Working well on their own or as a group, Shapes can be hung to draw attention to a specific space or spread out to draw the eye over the entire length of a room.

#### **Square:**

The symmetrical nature of this shape brings a sense of stability and balance to your space.

### **Triangle:**

Harness the power of angles with this geometric marvel. Infuse any space with a contemporary edge, of modernity and dynamism.