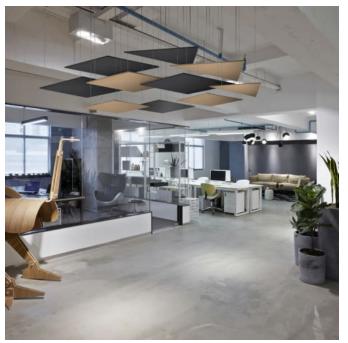

# Description

Zintra Shapes use geometric forms to complement the traditional angles of a room. Working well on their own or as a group, Shapes can be hung to draw attention to a specific space or spread out to draw the eye over the entire length of a room.

### **Hexagon:**

Experience the allure of symmetry with this versatile and modern shape, designed to inspire a sense of balance and sophistication.