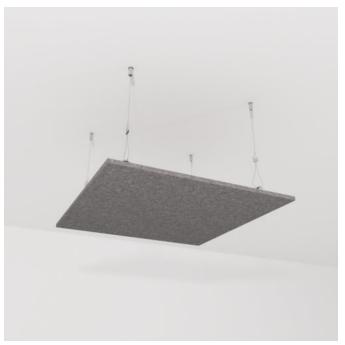

| Dimensions                | Square: Available in 2 sizes                                                                                                                                       |
|---------------------------|--------------------------------------------------------------------------------------------------------------------------------------------------------------------|
|                           | • Small: 600mm (23.6") h x 600mm (23.6") w                                                                                                                         |
|                           | • Large: 1213mm (47.8") h x 1213mm (47.8") w                                                                                                                       |
| Fire Rating               | ASTM-E84 – Class A classification<br>AS ISO 9705 – 2003 – Group 1 classification<br>EN-13501 – B-s2-d0 classification                                              |
| Supplied As               | Shape in selected design and colour.                                                                                                                               |
|                           | Cables to suit                                                                                                                                                     |
| Assembly & Delivery       | Shapes supplied flat pack.                                                                                                                                         |
|                           | <ul> <li>Assembled shape is then suspended from the ceiling using hanging hardware<br/>supplied.</li> </ul>                                                        |
|                           | Recommended 2 People assembly                                                                                                                                      |
|                           | Go to the Technical Documents and download the Installation Guide for more details.                                                                                |
| Suggested<br>Installation | Go to Technical Documents and download the Installation Guide for more details.                                                                                    |
| Care Instructions         | Vacuum to remove dust.                                                                                                                                             |
|                           | Dab Zintra with a damp clean cloth and mild solution of liquid detergent and warm water. Repeat using only clean water, then pat dry with a lint free cloth.       |
|                           | For difficult stains, use a solution of household bleach (10% bleach / 90% water). To remove the bleach, repeat using a clean, water dampened cloth, then pat dry. |
|                           | Always test in an inconspicuous area first and if you don't see the expected results, contact us.                                                                  |
| Warranty                  | Visit FAQ for more details.                                                                                                                                        |
| Customisable              | The Zintra Acoustic Solutions range is customisable to your project. Please get in touch with your local contact for details.                                      |