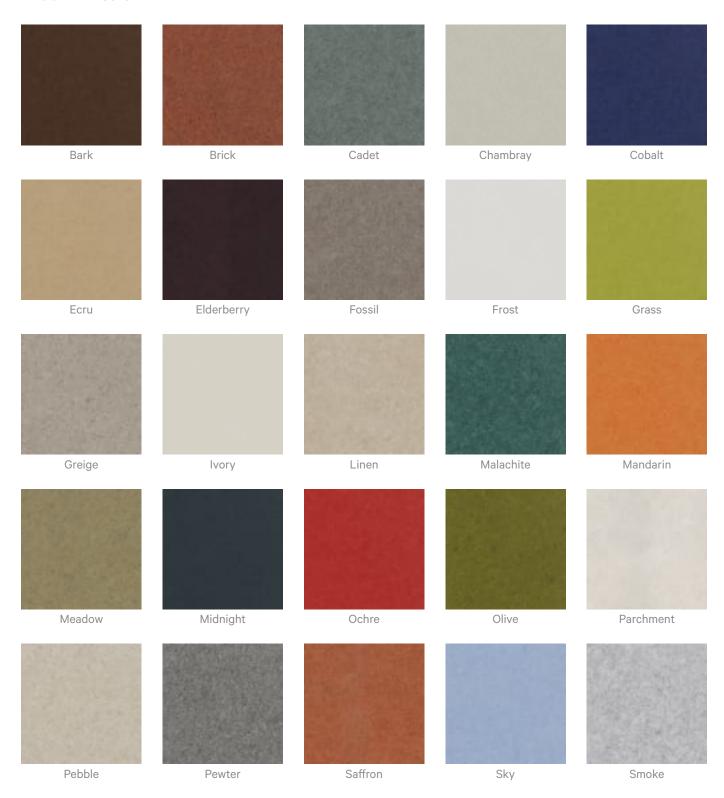

# Color & Finish Options

### Zintra 12mm Solid PET

Acoustic Ceiling Features

Zintra Timber Print

Eucalyptus

Merbau

Spotted Gum