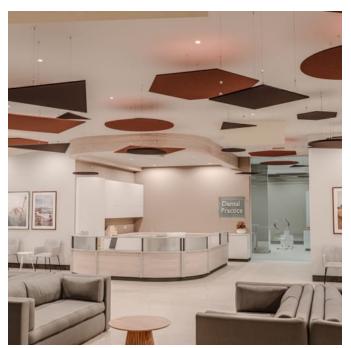

#### Description

Zintra Shapes use geometric forms to complement the traditional angles of a room. Working well on their own or as a group, Shapes can be hung to draw attention to a specific space or spread out to draw the eye over the entire length of a room.