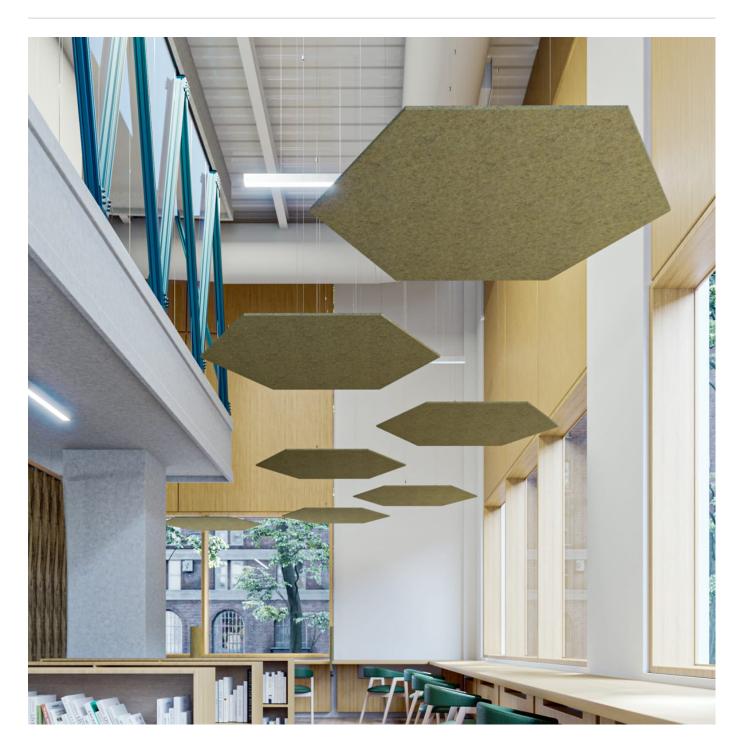

Explore design possibilities with Zintra Shapes. Elevate your space with refined lines and structured hexagonal forms, seamlessly achieving optimal visual appeal while enhancing acoustic performance.

✓ Bleach Cleanable ✓ Acoustic ✓ Easy Install ✓ Easy Clean

#### Description

Zintra Shapes use geometric forms to complement the traditional angles of a room. Working well on their own or as a group, Shapes can be hung to draw attention to a specific space or spread out to draw the eye over the entire length of a room.

#### **Hexagon:**

Experience the allure of symmetry with this versatile and modern shape, designed to inspire a sense of balance and sophistication.