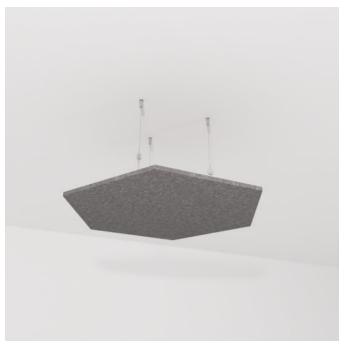

| Dimensions                | Hexagon: Available in 2 sizes                                                                                                                                      |
|---------------------------|--------------------------------------------------------------------------------------------------------------------------------------------------------------------|
|                           | • Small: 597mm (23.5") h x 689mm (27.1") w                                                                                                                         |
|                           | • Large: 1200mm (47.2") h x 1386mm (54.5") w                                                                                                                       |
| Fire Rating               | ASTM-E84 – Class A classification<br>AS ISO 9705 – 2003 – Group 1 classification<br>EN-13501 – B-s2-d0 classification                                              |
| Supplied As               | Shape in selected design and colour.                                                                                                                               |
|                           | Cables to suit                                                                                                                                                     |
| Assembly & Delivery       | Shapes supplied flat pack.                                                                                                                                         |
|                           | <ul> <li>Assembled shape is then suspended from the ceiling using hanging hardware<br/>supplied.</li> </ul>                                                        |
|                           | Recommended 2 People assembly                                                                                                                                      |
|                           | Go to the Technical Documents and download the Installation Guide for more details.                                                                                |
| Suggested<br>Installation | Go to Technical Documents and download the Installation Guide for more details.                                                                                    |
| Care Instructions         | Vacuum to remove dust.                                                                                                                                             |
|                           | Dab Zintra with a damp clean cloth and mild solution of liquid detergent and warm water. Repeat using only clean water, then pat dry with a lint free cloth.       |
|                           | For difficult stains, use a solution of household bleach (10% bleach / 90% water). To remove the bleach, repeat using a clean, water dampened cloth, then pat dry. |
|                           | Always test in an inconspicuous area first and if you don't see the expected results, contact us.                                                                  |
| Warranty                  | Visit FAQ for more details.                                                                                                                                        |
| Customisable              | The Zintra Acoustic Solutions range is customisable to your project. Please get in touch with your local contact for details.                                      |