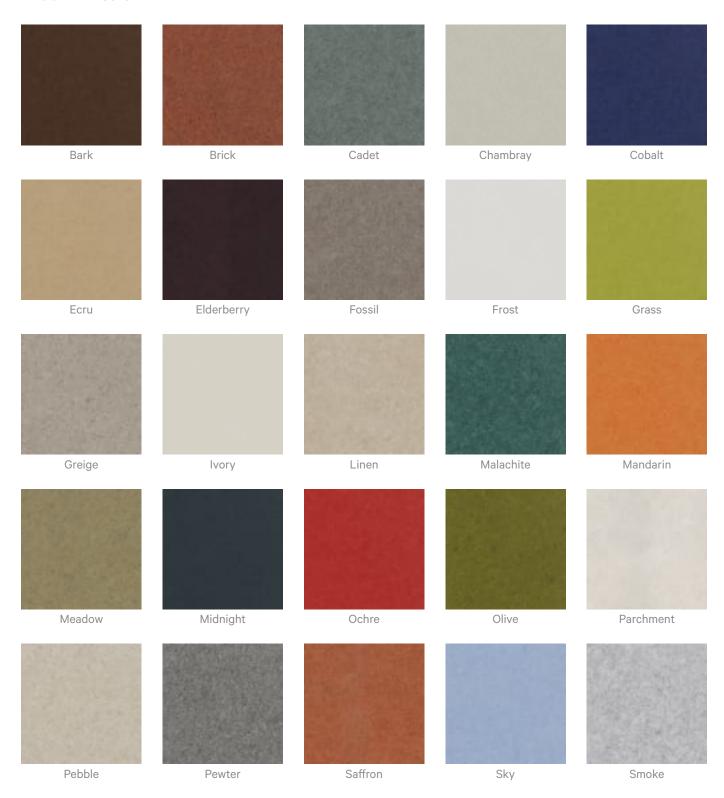

|
| Customisable              | The Zintra Acoustic Solutions range is customisable to your project. Please get in touch with your local contact for details.                                      |



**Acoustic Ceiling Features** 

#### Additional Comments NRC Rating

#### 1/2" (12mm) NRC Rating

- Directly Mounted: 0.45
- With 2" (50mm) Air Gap: 0.85
- With 6" (152mm) Air Gap: 0.90
- With 12" (305mm) Air Gap: 0.95

#### 1" (24mm) NRC Rating

- Directly Mounted: 0.75
- With 2" (50mm) Air Gap: 0.95
- With 6" (152mm) Air Gap: 0.95
- With 12" (305mm) Air Gap: 1.00

### How to Specify

- 1. Select Design
- 2. Select Size
- 3. Select Zintra Colour



### Color & Finish Options

#### Zintra 12mm Solid PET







Acoustic Ceiling Features











Zintra Timber Print









Eucalyptus

Merbau

Spotted Gum