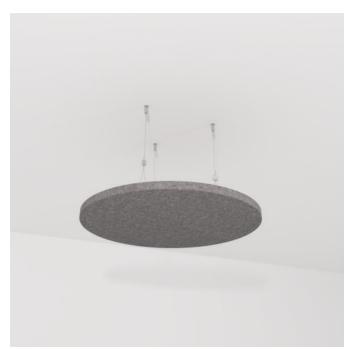

Acoustic Ceiling Features

Brand: **Zintra** Collections: **Shapes** Applications: **Ceilings** 

+1 855 922 7377 hello@zintraacoustic.com **zintraacoustic.com** 

Acoustic Ceiling Features

Shapes Circle Detail

| ✓ Easy Clean   |                                                                                                                                                                                                                                                           | ✓ Easy Install                                               |
|----------------|-----------------------------------------------------------------------------------------------------------------------------------------------------------------------------------------------------------------------------------------------------------|--------------------------------------------------------------|
| Description    | Zintra Shapes use geometric forms to complement the traditional angles of a room.<br>Working well on their own or as a group, Shapes can be hung to draw attention to a<br>specific space or spread out to draw the eye over the entire length of a room. |                                                              |
|                | Circle:                                                                                                                                                                                                                                                   |                                                              |
|                | Emphasize the beauty of curves. This timeless shape brings a sense of unity and harmony to your space. Whether used individually or in combination, creates a visually captivating and balanced ambiance that invites relaxation and creativity.          |                                                              |
|                | Also available in 4 other great geo                                                                                                                                                                                                                       | metrical shapes and various sizes:                           |
|                | Hexagon:                                                                                                                                                                                                                                                  |                                                              |
|                | Experience the allure of symmetry w<br>to inspire a sense of balance and so                                                                                                                                                                               | vith this versatile and modern shape, designed ohistication. |
|                | Square:                                                                                                                                                                                                                                                   |                                                              |
|                | The symmetrical nature of this shap your space.                                                                                                                                                                                                           | e brings a sense of stability and balance to                 |
|                | Rectangle:                                                                                                                                                                                                                                                |                                                              |
|                | The clean lines and defined form of elegance.                                                                                                                                                                                                             | this shape, provide a sleek and structured                   |
|                | Triangle:                                                                                                                                                                                                                                                 |                                                              |
|                | Harness the power of angles with th contemporary edge, of modernity ar                                                                                                                                                                                    | is geometric marvel. Infuse any space with a<br>nd dynamism. |
| Composition    | Zintra Acoustic Panel - 100% Solutio                                                                                                                                                                                                                      | on Dyed (Colour Through) Polyester                           |
|                | • 12mm (1/2") - Density 2.4 kg /m² 0                                                                                                                                                                                                                      | .5 lb/ft²                                                    |
|                | • 24mm (1" ) - Density 3.6 kg /m² 0.7                                                                                                                                                                                                                     | 75 lb/ft²                                                    |
| Sustainability | Zintra is made from 100% recyclable                                                                                                                                                                                                                       | materials.                                                   |
|                | <ul> <li>60% post-consumer recycled content from PET bottles.</li> </ul>                                                                                                                                                                                  |                                                              |
|                | • 35% pre-consumer recycled conte                                                                                                                                                                                                                         | nt from PET chips                                            |
|                | • 5% polylactic acid (PLA)                                                                                                                                                                                                                                |                                                              |

Acoustic Ceiling Features

| Dimensions                | <b>Circle:</b> Available in 2 sizes                                                                                                                                |  |
|---------------------------|--------------------------------------------------------------------------------------------------------------------------------------------------------------------|--|
|                           | • Small: 600mm (23.6") dia.                                                                                                                                        |  |
|                           | • Large: 1200mm (47.2") dia.                                                                                                                                       |  |
| Fire Rating               | ASTM-E84 – Class A classification<br>AS ISO 9705 – 2003 – Group 1 classification<br>EN-13501 – B-s2-d0 classification                                              |  |
| Supplied As               | Shape in selected design and colour.                                                                                                                               |  |
|                           | Cables to suit                                                                                                                                                     |  |
| Assembly & Delivery       | <ul> <li>Shapes supplied flat pack.</li> </ul>                                                                                                                     |  |
|                           | <ul> <li>Assembled shape is then suspended from the ceiling using hanging hardware<br/>supplied.</li> </ul>                                                        |  |
|                           | Recommended 2 People assembly                                                                                                                                      |  |
|                           | Go to the Technical Documents and download the Installation Guide for more details.                                                                                |  |
| Suggested<br>Installation | Go to Technical Documents and download the Installation Guide for more details.                                                                                    |  |
| Care Instructions         | Vacuum to remove dust.                                                                                                                                             |  |
|                           | Dab Zintra with a damp clean cloth and mild solution of liquid detergent and warm water. Repeat using only clean water, then pat dry with a lint free cloth.       |  |
|                           | For difficult stains, use a solution of household bleach (10% bleach / 90% water). To remove the bleach, repeat using a clean, water dampened cloth, then pat dry. |  |
|                           | Always test in an inconspicuous area first and if you don't see the expected results, contact us.                                                                  |  |
| Warranty                  | Visit FAQ for more details.                                                                                                                                        |  |
| Customisable              | The Zintra Acoustic Solutions range is customisable to your project. Please get in touch with your local contact for details.                                      |  |