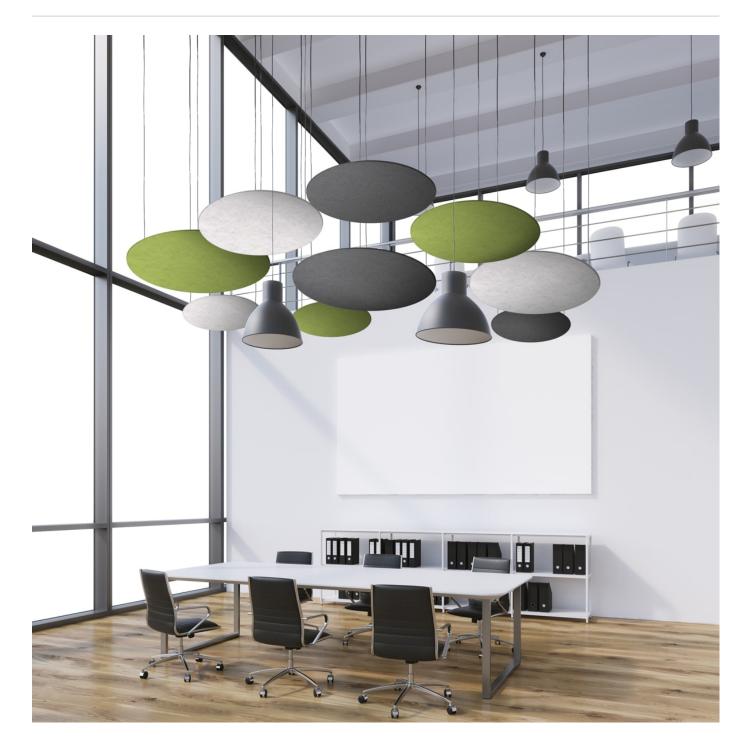

Acoustic Ceiling Features

Brand: **Zintra** Collections: **Shapes** Applications: **Ceilings** 

+1 855 922 7377 hello@zintraacoustic.com **zintraacoustic.com** 

Acoustic Ceiling Features

Shapes Circle Detail

## zintra

Acoustic Ceiling Features

Explore design possibilities with Zintra Shapes. Elevate your space with refined lines and structured circular forms, seamlessly achieving optimal visual appeal while enhancing acoustic performance.

| ✓ Easy Clean   |                                                                                                                                                                                                                                                           | ✓ Easy Install                                               |
|----------------|-----------------------------------------------------------------------------------------------------------------------------------------------------------------------------------------------------------------------------------------------------------|--------------------------------------------------------------|
| Description    | Zintra Shapes use geometric forms to complement the traditional angles of a room.<br>Working well on their own or as a group, Shapes can be hung to draw attention to a<br>specific space or spread out to draw the eye over the entire length of a room. |                                                              |
|                | Circle:                                                                                                                                                                                                                                                   |                                                              |
|                | Emphasize the beauty of curves. This timeless shape brings a sense of unity and harmony to your space. Whether used individually or in combination, creates a visually captivating and balanced ambiance that invites relaxation and creativity.          |                                                              |
|                | Also available in 4 other great geo                                                                                                                                                                                                                       | metrical shapes and various sizes:                           |
|                | Hexagon:                                                                                                                                                                                                                                                  |                                                              |
|                | Experience the allure of symmetry w<br>to inspire a sense of balance and so                                                                                                                                                                               | vith this versatile and modern shape, designed ohistication. |
|                | Square:                                                                                                                                                                                                                                                   |                                                              |
|                | The symmetrical nature of this shap your space.                                                                                                                                                                                                           | e brings a sense of stability and balance to                 |
|                | Rectangle:                                                                                                                                                                                                                                                |                                                              |
|                | The clean lines and defined form of elegance.                                                                                                                                                                                                             | this shape, provide a sleek and structured                   |
|                | Triangle:                                                                                                                                                                                                                                                 |                                                              |
|                | Harness the power of angles with th contemporary edge, of modernity ar                                                                                                                                                                                    | is geometric marvel. Infuse any space with a<br>nd dynamism. |
| Composition    | Zintra Acoustic Panel - 100% Solutio                                                                                                                                                                                                                      | on Dyed (Colour Through) Polyester                           |
|                | • 12mm (1/2") - Density 2.4 kg /m² 0                                                                                                                                                                                                                      | .5 lb/ft²                                                    |
|                | • 24mm (1" ) - Density 3.6 kg /m² 0.7                                                                                                                                                                                                                     | 75 lb/ft²                                                    |
| Sustainability | Zintra is made from 100% recyclable                                                                                                                                                                                                                       | materials.                                                   |
|                | <ul> <li>60% post-consumer recycled content from PET bottles.</li> </ul>                                                                                                                                                                                  |                                                              |
|                | • 35% pre-consumer recycled conte                                                                                                                                                                                                                         | nt from PET chips                                            |
|                | • 5% polylactic acid (PLA)                                                                                                                                                                                                                                |                                                              |