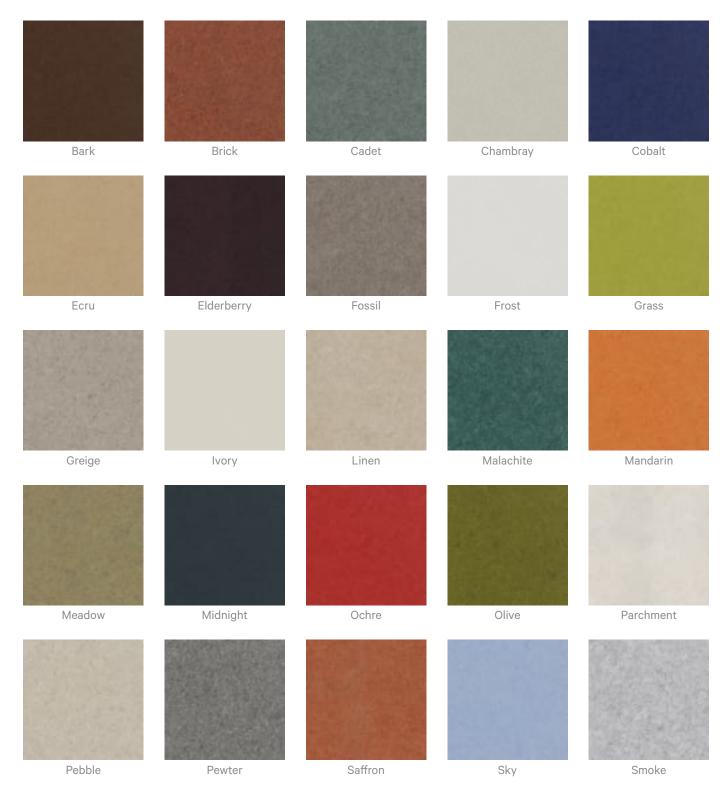

#### Color & Finish Options

Acoustic Ceiling Features

| Additional Comments | NRC Rating                       |
|---------------------|----------------------------------|
|                     | 1/2" (12mm) NRC Rating           |
|                     | • Directly Mounted: 0.45         |
|                     | • With 2" (50mm) Air Gap: 0.85   |
|                     | • With 6" (152mm) Air Gap: 0.90  |
|                     | • With 12" (305mm) Air Gap: 0.95 |
|                     | 1" (24mm) NRC Rating             |
|                     | • Directly Mounted: 0.75         |
|                     | • With 2" (50mm) Air Gap: 0.95   |
|                     | • With 6" (152mm) Air Gap: 0.95  |
|                     | • With 12" (305mm) Air Gap: 1.00 |
| How to Specify      | 1. Select Design                 |
|                     | 2. Select Size                   |
|                     | 3. Select Zintra Colour          |
|                     |                                  |