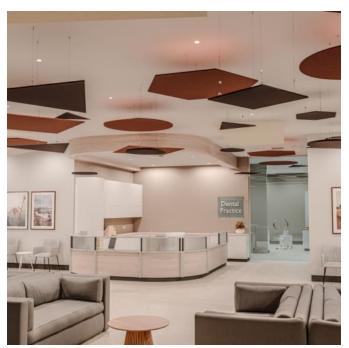

## zintra

Acoustic Ceiling Features

Explore design possibilities with Zintra Shapes. Elevate your space with refined lines and structured circular forms, seamlessly achieving optimal visual appeal while enhancing acoustic performance.

| ✓ Easy Clean   |                                                                                                                                                                                                                                                           | ✓ Easy Install                                               |
|----------------|-----------------------------------------------------------------------------------------------------------------------------------------------------------------------------------------------------------------------------------------------------------|--------------------------------------------------------------|
| Description    | Zintra Shapes use geometric forms to complement the traditional angles of a room.<br>Working well on their own or as a group, Shapes can be hung to draw attention to a<br>specific space or spread out to draw the eye over the entire length of a room. |                                                              |
|                | Circle:                                                                                                                                                                                                                                                   |                                                              |
|                | Emphasize the beauty of curves. This timeless shape brings a sense of unity and harmony to your space. Whether used individually or in combination, creates a visually captivating and balanced ambiance that invites relaxation and creativity.          |                                                              |
|                | Also available in 4 other great geo                                                                                                                                                                                                                       | metrical shapes and various sizes:                           |
|                | Hexagon:                                                                                                                                                                                                                                                  |                                                              |
|                | Experience the allure of symmetry w<br>to inspire a sense of balance and so                                                                                                                                                                               | vith this versatile and modern shape, designed ohistication. |
|                | Square:                                                                                                                                                                                                                                                   |                                                              |
|                | The symmetrical nature of this shap your space.                                                                                                                                                                                                           | e brings a sense of stability and balance to                 |
|                | Rectangle:                                                                                                                                                                                                                                                |                                                              |
|                | The clean lines and defined form of elegance.                                                                                                                                                                                                             | this shape, provide a sleek and structured                   |
|                | Triangle:                                                                                                                                                                                                                                                 |                                                              |
|                | Harness the power of angles with th contemporary edge, of modernity ar                                                                                                                                                                                    | is geometric marvel. Infuse any space with a<br>nd dynamism. |
| Composition    | Zintra Acoustic Panel - 100% Solutio                                                                                                                                                                                                                      | on Dyed (Colour Through) Polyester                           |
|                | • 12mm (1/2") - Density 2.4 kg /m² 0                                                                                                                                                                                                                      | .5 lb/ft²                                                    |
|                | • 24mm (1" ) - Density 3.6 kg /m² 0.7                                                                                                                                                                                                                     | 75 lb/ft²                                                    |
| Sustainability | Zintra is made from 100% recyclable                                                                                                                                                                                                                       | materials.                                                   |
|                | <ul> <li>60% post-consumer recycled content from PET bottles.</li> </ul>                                                                                                                                                                                  |                                                              |
|                | • 35% pre-consumer recycled conte                                                                                                                                                                                                                         | nt from PET chips                                            |
|                | • 5% polylactic acid (PLA)                                                                                                                                                                                                                                |                                                              |