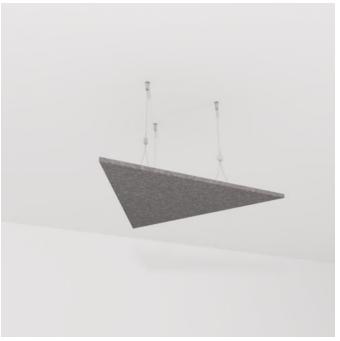

#### **Triangle:**

Harness the power of angles with this geometric marvel. Infuse any space with a contemporary edge, of modernity and dynamism.

| Dimensions                | <b>Triangle:</b> Available in 2 sizes                                                                                                                              |
|---------------------------|--------------------------------------------------------------------------------------------------------------------------------------------------------------------|
|                           | • Small: 522mm (20.5") h x 603mm (23.8") w                                                                                                                         |
|                           | • Large: 1213mm (47.8") h x 1400mm (55.1") w                                                                                                                       |
| Fire Rating               | ASTM-E84 – Class A classification<br>AS ISO 9705 – 2003 – Group 1 classification<br>EN-13501 – B-s2-d0 classification                                              |
| Supplied As               | Shape in selected design and colour.                                                                                                                               |
|                           | Cables to suit                                                                                                                                                     |
| Assembly & Delivery       | Shapes supplied flat pack.                                                                                                                                         |
|                           | <ul> <li>Assembled shape is then suspended from the ceiling using hanging hardware<br/>supplied.</li> </ul>                                                        |
|                           | Recommended 2 People assembly                                                                                                                                      |
|                           | Go to the Technical Documents and download the Installation Guide for more details.                                                                                |
| Suggested<br>Installation | Go to Technical Documents and download the Installation Guide for more details.                                                                                    |
| Care Instructions         | Vacuum to remove dust.                                                                                                                                             |
|                           | Dab Zintra with a damp clean cloth and mild solution of liquid detergent and warm water. Repeat using only clean water, then pat dry with a lint free cloth.       |
|                           | For difficult stains, use a solution of household bleach (10% bleach / 90% water). To remove the bleach, repeat using a clean, water dampened cloth, then pat dry. |
|                           | Always test in an inconspicuous area first and if you don't see the expected results, contact us.                                                                  |
| Warranty                  | Visit FAQ for more details.                                                                                                                                        |
| Customisable              | The Zintra Acoustic Solutions range is customisable to your project. Please get in touch with your local contact for details.                                      |