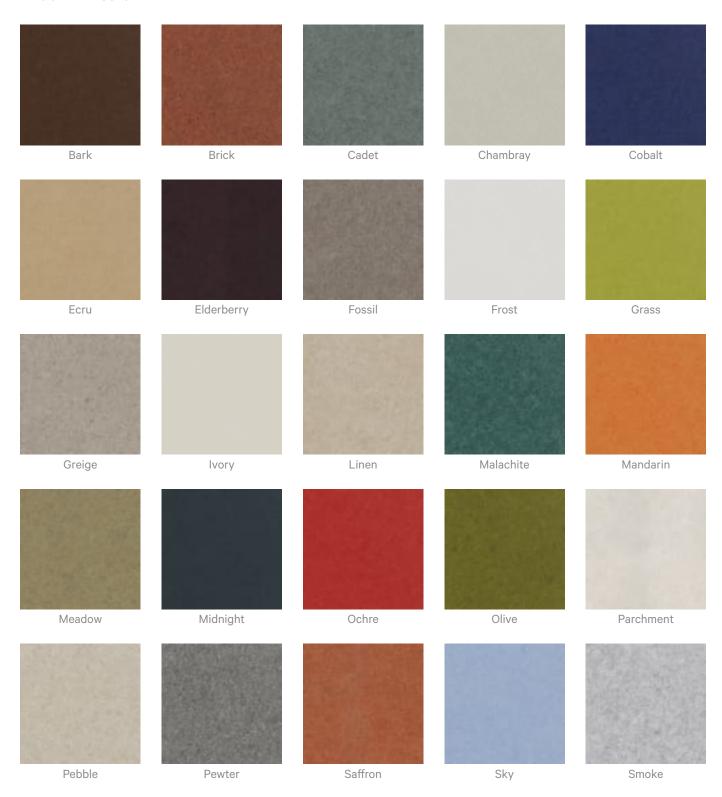

|
| Customisable              | The Zintra Acoustic Solutions range is customisable to your project. Please get in touch with your local contact for details.                                      |



**Acoustic Ceiling Features** 

## Additional Comments NRC Rating

#### 1/2" (12mm) NRC Rating

- Directly Mounted: 0.45
- With 2" (50mm) Air Gap: 0.85
- With 6" (152mm) Air Gap: 0.90
- With 12" (305mm) Air Gap: 0.95

### 1" (24mm) NRC Rating

- Directly Mounted: 0.75
- With 2" (50mm) Air Gap: 0.95
- With 6" (152mm) Air Gap: 0.95
- With 12" (305mm) Air Gap: 1.00

# How to Specify

- 1. Select Design
- 2. Select Size
- 3. Select Zintra Colour



5 of 7

# Color & Finish Options

#### Zintra 12mm Solid PET







Acoustic Ceiling Features











Zintra Timber Print









Eucalyptus

Ironbark

Merbau

Spotted Gum