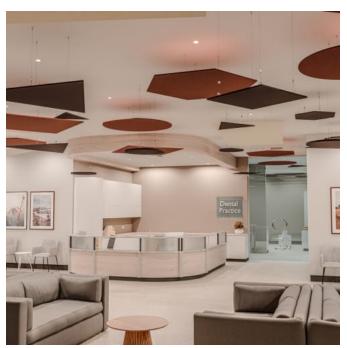

Acoustic Ceiling Features

Collections: Shapes

Applications: Ceilings

Acoustic Ceiling Features

Shapes Square, Hexagon & Circle

Shapes Triangle Detail

**Acoustic Ceiling Features** 

Explore design possibilities with Zintra Shapes. Elevate your space with refined lines and structured triangular forms, seamlessly achieving optimal visual appeal while enhancing acoustic performance.

### Description

Zintra Shapes use geometric forms to complement the traditional angles of a room. Working well on their own or as a group, Shapes can be hung to draw attention to a specific space or spread out to draw the eye over the entire length of a room.