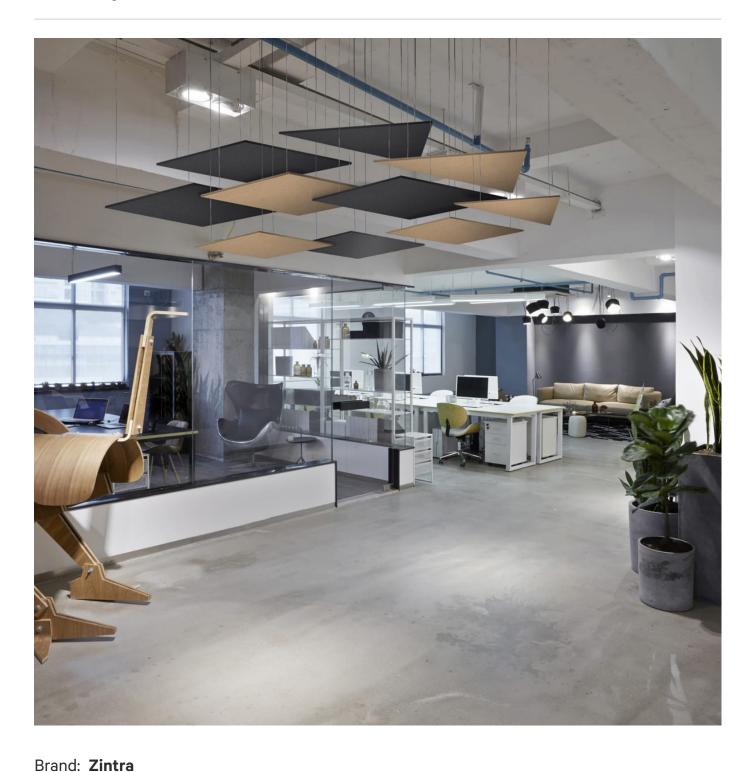

Acoustic Ceiling Features

Collections: Shapes

Applications: Ceilings

Acoustic Ceiling Features

Shapes Square, Hexagon & Circle

Shapes Triangle Detail

**Acoustic Ceiling Features** 

Explore design possibilities with Zintra Shapes. Elevate your space with refined lines and structured triangular forms, seamlessly achieving optimal visual appeal while enhancing acoustic performance.

### Description

Zintra Shapes use geometric forms to complement the traditional angles of a room. Working well on their own or as a group, Shapes can be hung to draw attention to a specific space or spread out to draw the eye over the entire length of a room.

#### Also available in 4 other great geometrical shapes and various sizes: