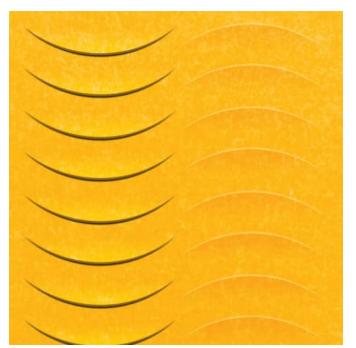

Acoustic Panels

1 of 6

Brand: **Zintra** 

Collections: Texture Panel

Applications: Ceilings, Walls

Acoustic Panels

Texture Panel Vague Detail

Texture Panel Vague Detail Full Panel

Acoustic Panels

Innovative 3-dimensional Zintra Texture Panel designs, from sleek lines to captivating patterns. Vague adds depth and style while enhancing acoustics. Ideal for modern or classic settings in bustling public spaces.

| <ul><li>✓ Acoustic</li><li>✓ Easy Clean</li></ul> | ✓ Bleach Cleanable                                                                                                                                                                                                                                           | ✓ Easy Install                                                                                                                                      |  |
|---------------------------------------------------|--------------------------------------------------------------------------------------------------------------------------------------------------------------------------------------------------------------------------------------------------------------|-----------------------------------------------------------------------------------------------------------------------------------------------------|--|
| Description                                       | Zintra Textures offers subtle and engaging 3-dimensional panel designs. Each design incorporates aspects that reduce echoes by changing the angle of sound reflecting off the surface. It makes them ideal for noisy public spaces that need a little flair. |                                                                                                                                                     |  |
|                                                   | Acoustic Panel, but also the incredib                                                                                                                                                                                                                        | ghlight the fantastic acoustic qualities of Zintra<br>le fabrication capabilities Zintra has to offer.<br>plours slip easily into classic or modern |  |
|                                                   |                                                                                                                                                                                                                                                              | tes a dynamic and visually engaging focal tifs. Designed to inspire fluidity and harmony                                                            |  |
|                                                   | surrounding but also provides excell                                                                                                                                                                                                                         | ese designs not only adds dimension to your<br>ent acoustics. Zintra Textures, slip seamlessly<br>ng a touch of innovation and sophistication to    |  |
|                                                   | Available in 15 designs                                                                                                                                                                                                                                      |                                                                                                                                                     |  |
|                                                   | Carre   Cercles   Corbe   Diamont   Droit   Echelle   Etoile   Hexagone   Nenuphar  <br>Paume   Signe   Tessan   Tissage   Trappe   Vague                                                                                                                    |                                                                                                                                                     |  |
|                                                   | Enhance your space with the innovative style of Zintra Textures.                                                                                                                                                                                             |                                                                                                                                                     |  |
|                                                   | Not suitable as a free standing product.                                                                                                                                                                                                                     |                                                                                                                                                     |  |
| Composition                                       | Zintra Acoustic Panel - 100% Solutio                                                                                                                                                                                                                         | n Dyed (Colour Through) Polyester                                                                                                                   |  |
|                                                   | • 12mm (1/2") - Density 2.4 kg /m² 0.5 lb/ft²                                                                                                                                                                                                                |                                                                                                                                                     |  |
|                                                   | • 24mm (1") - Density 3.6 kg /m² 0.75 lb/ft²                                                                                                                                                                                                                 |                                                                                                                                                     |  |
| Sustainability                                    | Zintra is made from 100% recyclable materials.                                                                                                                                                                                                               |                                                                                                                                                     |  |
|                                                   | • COO/ mant and an analysis of a subset for an DET baseline                                                                                                                                                                                                  |                                                                                                                                                     |  |