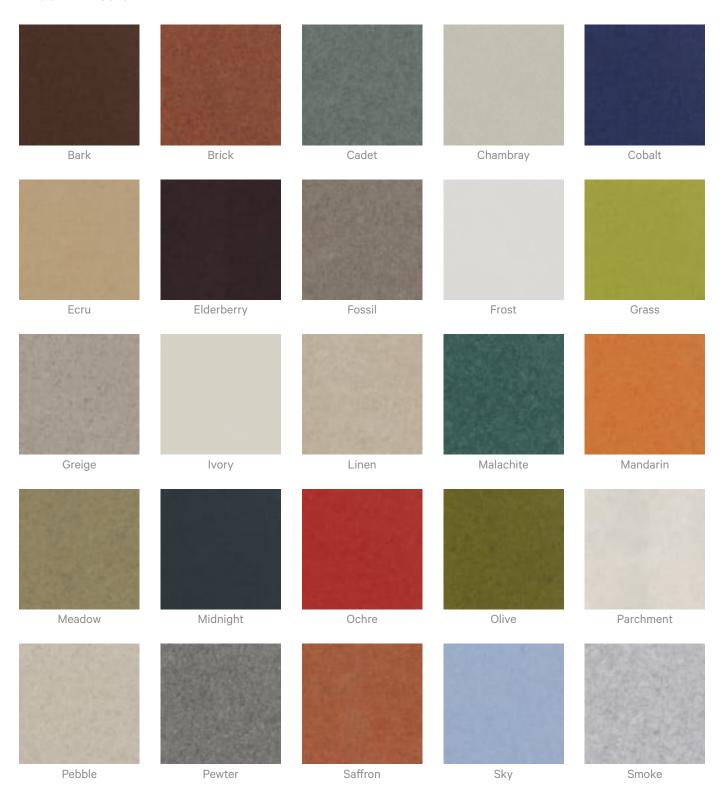

r project. Please get in touch with your local contact for details.                                               |  |
| Additional Comments       | NRC 0.45-0.90                                                                                                                                                               |  |
| How to Specify            | 1. Select Texture design                                                                                                                                                    |  |
|                           | 2. Select Zintra Colour                                                                                                                                                     |  |



#### Color & Finish Options

#### Zintra 12mm Solid PET







Acoustic Panels