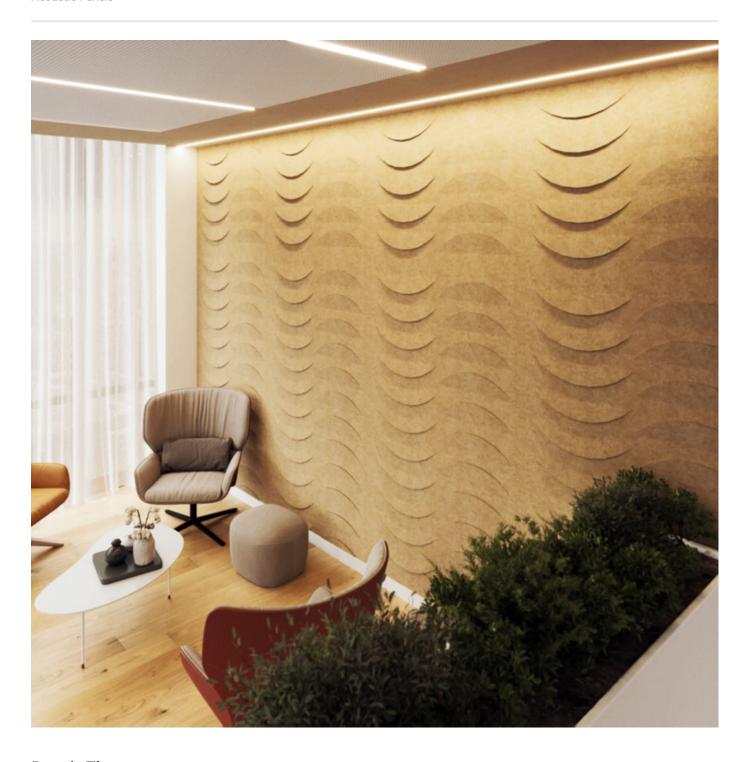

Acoustic Panels

1 of 6

Brand: **Zintra** 

Collections: Texture Panel

Applications: Ceilings, Walls

Acoustic Panels

Texture Panel Vague Detail

Texture Panel Vague Detail Full Panel

Acoustic Panels

Innovative 3-dimensional Zintra Texture Panel designs, from sleek lines to captivating patterns. Vague adds depth and style while enhancing acoustics. Ideal for modern or classic settings in bustling public spaces.

| <ul><li>✓ Acoustic</li><li>✓ Easy Clean</li></ul> | ✓ Bleach Cleanable                                                                                                                                                                                                                                           | ✓ Easy Install                                                                                                                                      |  |
|---------------------------------------------------|--------------------------------------------------------------------------------------------------------------------------------------------------------------------------------------------------------------------------------------------------------------|-----------------------------------------------------------------------------------------------------------------------------------------------------|--|
| Description                                       | Zintra Textures offers subtle and engaging 3-dimensional panel designs. Each design incorporates aspects that reduce echoes by changing the angle of sound reflecting off the surface. It makes them ideal for noisy public spaces that need a little flair. |                                                                                                                                                     |  |
|                                                   | Acoustic Panel, but also the incredib                                                                                                                                                                                                                        | ghlight the fantastic acoustic qualities of Zintra<br>le fabrication capabilities Zintra has to offer.<br>plours slip easily into classic or modern |  |
|                                                   |                                                                                                                                                                                                                                                              | tes a dynamic and visually engaging focal tifs. Designed to inspire fluidity and harmony                                                            |  |
|                                                   | surrounding but also provides excell                                                                                                                                                                                                                         | ese designs not only adds dimension to your<br>ent acoustics. Zintra Textures, slip seamlessly<br>ng a touch of innovation and sophistication to    |  |
|                                                   | Available in 15 designs                                                                                                                                                                                                                                      |                                                                                                                                                     |  |
|                                                   | Carre   Cercles   Corbe   Diamont   Droit   Echelle   Etoile   Hexagone   Nenuphar  <br>Paume   Signe   Tessan   Tissage   Trappe   Vague                                                                                                                    |                                                                                                                                                     |  |
|                                                   | Enhance your space with the innovative style of Zintra Textures.                                                                                                                                                                                             |                                                                                                                                                     |  |
|                                                   | Not suitable as a free standing product.                                                                                                                                                                                                                     |                                                                                                                                                     |  |
| Composition                                       | Zintra Acoustic Panel - 100% Solutio                                                                                                                                                                                                                         | n Dyed (Colour Through) Polyester                                                                                                                   |  |
|                                                   | • 12mm (1/2") - Density 2.4 kg /m² 0.5 lb/ft²                                                                                                                                                                                                                |                                                                                                                                                     |  |
|                                                   | • 24mm (1") - Density 3.6 kg /m² 0.75 lb/ft²                                                                                                                                                                                                                 |                                                                                                                                                     |  |
| Sustainability                                    | Zintra is made from 100% recyclable materials.                                                                                                                                                                                                               |                                                                                                                                                     |  |
|                                                   | • COO/ mant and an analysis of a subset for an DET baseline                                                                                                                                                                                                  |                                                                                                                                                     |  |