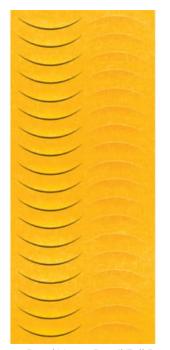

Acoustic Panels

1 of 6

Brand: **Zintra** 

Collections: Texture Panel

Applications: Ceilings, Walls

Acoustic Panels

Texture Panel Vague Detail

Texture Panel Vague Detail Full Panel

Acoustic Panels

Innovative 3-dimensional Zintra Texture Panel designs, from sleek lines to captivating patterns. Vague adds depth and style while enhancing acoustics. Ideal for modern or classic settings in bustling public spaces.

| <ul><li>✓ Acoustic</li><li>✓ Easy Clean</li></ul> | ✓ Bleach Cleanable                                                                                                                                                                                                                                           | ✓ Easy Install                                                                                                                                      |  |
|---------------------------------------------------|--------------------------------------------------------------------------------------------------------------------------------------------------------------------------------------------------------------------------------------------------------------|-----------------------------------------------------------------------------------------------------------------------------------------------------|--|
| Description                                       | Zintra Textures offers subtle and engaging 3-dimensional panel designs. Each design incorporates aspects that reduce echoes by changing the angle of sound reflecting off the surface. It makes them ideal for noisy public spaces that need a little flair. |                                                                                                                                                     |  |
|                                                   | Acoustic Panel, but also the incredib                                                                                                                                                                                                                        | ghlight the fantastic acoustic qualities of Zintra<br>le fabrication capabilities Zintra has to offer.<br>plours slip easily into classic or modern |  |
|                                                   |                                                                                                                                                                                                                                                              | tes a dynamic and visually engaging focal tifs. Designed to inspire fluidity and harmony                                                            |  |
|                                                   | surrounding but also provides excell                                                                                                                                                                                                                         | ese designs not only adds dimension to your<br>ent acoustics. Zintra Textures, slip seamlessly<br>ng a touch of innovation and sophistication to    |  |
|                                                   | Available in 15 designs                                                                                                                                                                                                                                      |                                                                                                                                                     |  |
|                                                   | Carre   Cercles   Corbe   Diamont   Droit   Echelle   Etoile   Hexagone   Nenuphar  <br>Paume   Signe   Tessan   Tissage   Trappe   Vague                                                                                                                    |                                                                                                                                                     |  |
|                                                   | Enhance your space with the innovative style of Zintra Textures.                                                                                                                                                                                             |                                                                                                                                                     |  |
|                                                   | Not suitable as a free standing product.                                                                                                                                                                                                                     |                                                                                                                                                     |  |
| Composition                                       | Zintra Acoustic Panel - 100% Solutio                                                                                                                                                                                                                         | n Dyed (Colour Through) Polyester                                                                                                                   |  |
|                                                   | • 12mm (1/2") - Density 2.4 kg /m² 0.5 lb/ft²                                                                                                                                                                                                                |                                                                                                                                                     |  |
|                                                   | • 24mm (1") - Density 3.6 kg /m² 0.75 lb/ft²                                                                                                                                                                                                                 |                                                                                                                                                     |  |
| Sustainability                                    | Zintra is made from 100% recyclable materials.                                                                                                                                                                                                               |                                                                                                                                                     |  |
|                                                   | • COO/ mant and an analysis of a subset for an DET baseline                                                                                                                                                                                                  |                                                                                                                                                     |  |