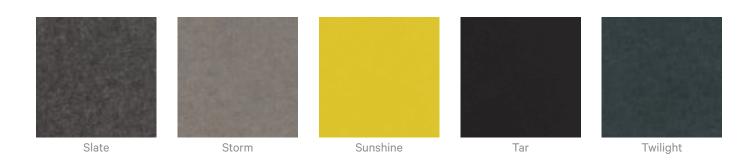

n touch with your local contact for details.                                               |  |
| Additional Comments       | NRC 0.45-0.90                                                                                                                                                               |  |
| How to Specify            | 1. Select Texture design                                                                                                                                                    |  |
|                           | 2. Select Zintra Colour                                                                                                                                                     |  |



#### Color & Finish Options

#### Zintra 12mm Solid PET







Acoustic Panels