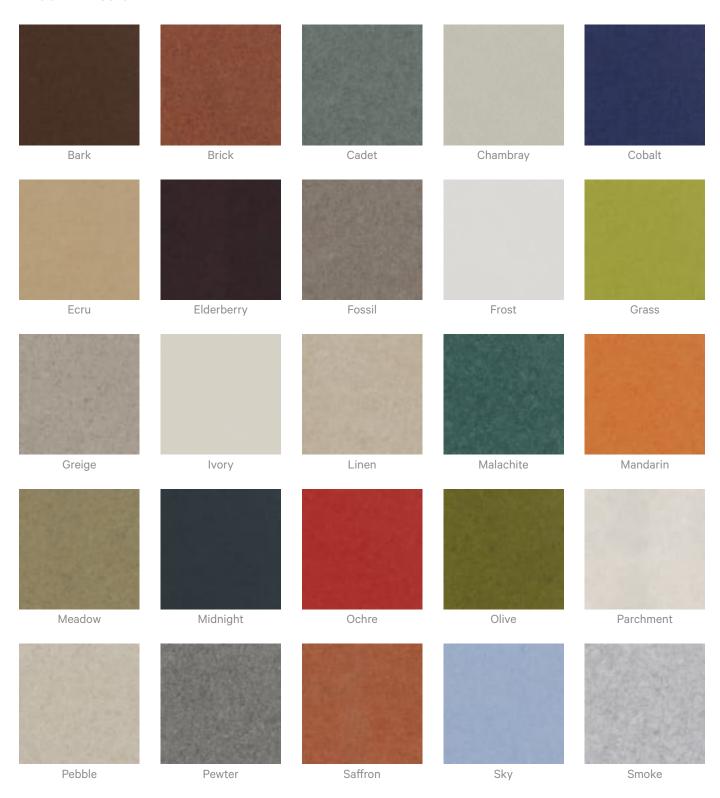

r project. Please get in touch with your local contact for details.                                               |  |
| Additional Comments       | NRC 0.45-0.90                                                                                                                                                               |  |
| How to Specify            | 1. Select Texture design                                                                                                                                                    |  |
|                           | 2. Select Zintra Colour                                                                                                                                                     |  |



#### Color & Finish Options

#### Zintra 12mm Solid PET





Acoustic Panels