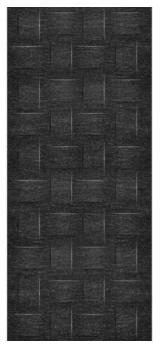

Acoustic Panels

Brand: Zintra

Collections: Texture Panel

Applications: Ceilings, Walls

Acoustic Panels

Texture Tissage Detail

Texture Panel Tissage Panel

Acoustic Panels

Innovative 3-dimensional Zintra Texture Panel designs, from sleek lines to captivating patterns. Tissage adds depth and style while enhancing acoustics. Ideal for modern or classic settings in bustling public spaces.

| <ul><li>✓ Acoustic</li><li>✓ Easy Clean</li></ul> | ✓ Bleach Cleanable                                                                                                                                                                                                                                                            | ✓ Easy Install                  |
|---------------------------------------------------|-------------------------------------------------------------------------------------------------------------------------------------------------------------------------------------------------------------------------------------------------------------------------------|---------------------------------|
| Description                                       | Zintra Textures offers subtle and engaging 3-dimensional panel designs. Each design incorporates aspects that reduce echoes by changing the angle of sound reflecting off the surface. It makes them ideal for noisy public spaces that need a little flair.                  |                                 |
|                                                   | Zintra Acoustic Textures not only highlight the fantastic acoustic qualities of Zintr Acoustic Panel, but also the incredible fabrication capabilities Zintra has to offer. Zintra's wide range of designs and colours slip easily into classic or modern settings.           |                                 |
|                                                   | <b>Tissage:</b> The intricate arrangement of lines and shapes evokes a sense of craftsmanship and attention to detail. Allow your artistic expression to weave magic in your interior space.                                                                                  |                                 |
|                                                   | The subtle 3-dimensional relief of these designs not only adds dimension to your surrounding but also provides excellent acoustics. Zintra Textures, slip seamlessly into classic or modern settings, adding a touch of innovation and sophistication to noisy public spaces. |                                 |
|                                                   | Available in 15 designs                                                                                                                                                                                                                                                       |                                 |
|                                                   | Carre   Cercles   Corbe   Diamont   Droit   Echelle   Etoile   Hexagone   Nenuphar   Paume   Signe   Tessan   Tissage   Trappe   Vague                                                                                                                                        |                                 |
|                                                   | Enhance your space with the innovative style of Zintra Textures.                                                                                                                                                                                                              |                                 |
|                                                   | Not suitable as a free standing produc                                                                                                                                                                                                                                        | et.                             |
| Composition                                       | Zintra Acoustic Panel - 100% Solution                                                                                                                                                                                                                                         | Dyed (Colour Through) Polyester |
|                                                   | • 12mm (1/2") - Density 2.4 kg /m² 0.5 lb/ft²                                                                                                                                                                                                                                 |                                 |
|                                                   | • 24mm (1") - Density 3.6 kg/m² 0.75                                                                                                                                                                                                                                          | i lb/ft²                        |
| Sustainability                                    | Zintra is made from 100% recyclable n                                                                                                                                                                                                                                         | materials.                      |
|                                                   | 60% post-consumer recycled content from PET bottles.                                                                                                                                                                                                                          |                                 |
|                                                   | 35% pre-consumer recycled content from PET chips                                                                                                                                                                                                                              |                                 |
|                                                   | • 5% polylactic acid (PLA)                                                                                                                                                                                                                                                    |                                 |
| Dimensions                                        | 1219mm (48") x 2743mm (108") x 24mm (1")                                                                                                                                                                                                                                      |                                 |