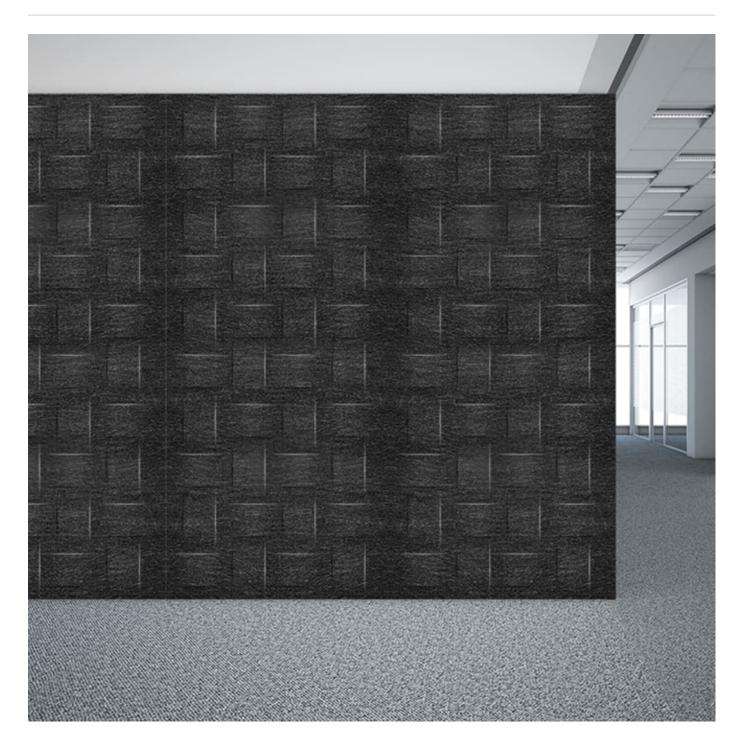

Acoustic Panels

Brand: Zintra

Collections: Texture Panel

Applications: Ceilings, Walls

Acoustic Panels

Texture Tissage Detail

Texture Panel Tissage Panel

Acoustic Panels

Innovative 3-dimensional Zintra Texture Panel designs, from sleek lines to captivating patterns. Tissage adds depth and style while enhancing acoustics. Ideal for modern or classic settings in bustling public spaces.

| <ul><li>✓ Acoustic</li><li>✓ Easy Clean</li></ul> | ✓ Bleach Cleanable                                                                                                                                                                                                                                                            | ✓ Easy Install                  |
|---------------------------------------------------|-------------------------------------------------------------------------------------------------------------------------------------------------------------------------------------------------------------------------------------------------------------------------------|---------------------------------|
| Description                                       | Zintra Textures offers subtle and engaging 3-dimensional panel designs. Each design incorporates aspects that reduce echoes by changing the angle of sound reflecting off the surface. It makes them ideal for noisy public spaces that need a little flair.                  |                                 |
|                                                   | Zintra Acoustic Textures not only highlight the fantastic acoustic qualities of Zintr Acoustic Panel, but also the incredible fabrication capabilities Zintra has to offer. Zintra's wide range of designs and colours slip easily into classic or modern settings.           |                                 |
|                                                   | <b>Tissage:</b> The intricate arrangement of lines and shapes evokes a sense of craftsmanship and attention to detail. Allow your artistic expression to weave magic in your interior space.                                                                                  |                                 |
|                                                   | The subtle 3-dimensional relief of these designs not only adds dimension to your surrounding but also provides excellent acoustics. Zintra Textures, slip seamlessly into classic or modern settings, adding a touch of innovation and sophistication to noisy public spaces. |                                 |
|                                                   | Available in 15 designs                                                                                                                                                                                                                                                       |                                 |
|                                                   | Carre   Cercles   Corbe   Diamont   Droit   Echelle   Etoile   Hexagone   Nenuphar   Paume   Signe   Tessan   Tissage   Trappe   Vague                                                                                                                                        |                                 |
|                                                   | Enhance your space with the innovative style of Zintra Textures.                                                                                                                                                                                                              |                                 |
|                                                   | Not suitable as a free standing produc                                                                                                                                                                                                                                        | et.                             |
| Composition                                       | Zintra Acoustic Panel - 100% Solution                                                                                                                                                                                                                                         | Dyed (Colour Through) Polyester |
|                                                   | • 12mm (1/2") - Density 2.4 kg /m² 0.5 lb/ft²                                                                                                                                                                                                                                 |                                 |
|                                                   | • 24mm (1") - Density 3.6 kg/m² 0.75                                                                                                                                                                                                                                          | i lb/ft²                        |
| Sustainability                                    | Zintra is made from 100% recyclable n                                                                                                                                                                                                                                         | materials.                      |
|                                                   | 60% post-consumer recycled content from PET bottles.                                                                                                                                                                                                                          |                                 |
|                                                   | 35% pre-consumer recycled content from PET chips                                                                                                                                                                                                                              |                                 |
|                                                   | • 5% polylactic acid (PLA)                                                                                                                                                                                                                                                    |                                 |
| Dimensions                                        | 1219mm (48") x 2743mm (108") x 24mm (1")                                                                                                                                                                                                                                      |                                 |