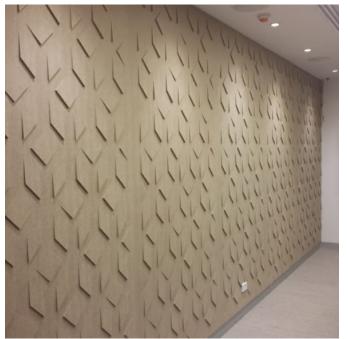

Acoustic Panels

Collections: Texture Panel

Applications: Ceilings, Walls

Texture Pattern Tessan

Texture Pattern Tessan Commercial

Texture Pattern Tessan Space Division

Texture Pattern Tessan Feature

Texture Pattern Tessan Feature Detail

Texture Tessan Detail 2

Texture Tessan Detail

Texture Tessan Panel

Acoustic Panels

Innovative 3-dimensional Zintra Texture Panel designs, from sleek lines to captivating patterns. Tessan adds depth and style while enhancing acoustics. Ideal for modern or classic settings in bustling public spaces.