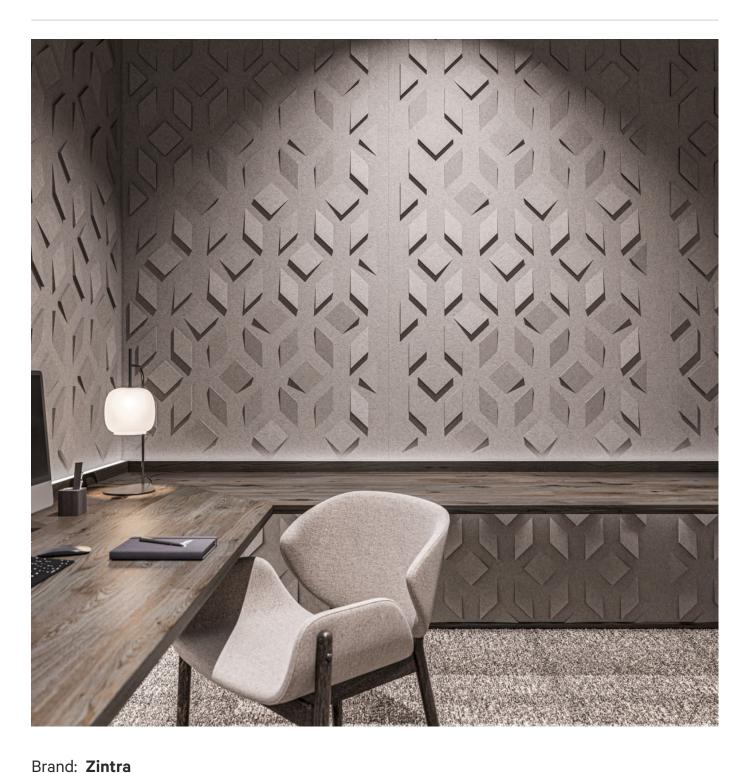

Acoustic Panels

Collections: Texture Panel

Applications: Ceilings, Walls

Texture Pattern Tessan

Texture Pattern Tessan Commercial

Texture Pattern Tessan Space Division

Texture Pattern Tessan Feature

Texture Pattern Tessan Feature Detail

Texture Tessan Detail 2

Texture Tessan Detail

Texture Tessan Panel

Acoustic Panels

Innovative 3-dimensional Zintra Texture Panel designs, from sleek lines to captivating patterns. Tessan adds depth and style while enhancing acoustics. Ideal for modern or classic settings in bustling public spaces.

| <ul><li>Acoustic</li><li>Easy Clean</li></ul> | ✓ Bleach Cleanable                                                                                                                                                                                                                                                            | ✓ Easy Install                  |
|-----------------------------------------------|-------------------------------------------------------------------------------------------------------------------------------------------------------------------------------------------------------------------------------------------------------------------------------|---------------------------------|
| Description                                   | Zintra Textures offers subtle and engaging 3-dimensional panel designs. Each design incorporates aspects that reduce echoes by changing the angle of sound reflecting off the surface. It makes them ideal for noisy public spaces that need a little flair.                  |                                 |
|                                               | Zintra Acoustic Textures not only highlight the fantastic acoustic qualities of Zintra Acoustic Panel, but also the incredible fabrication capabilities Zintra has to offer. Zintra's wide range of designs and colours slip easily into classic or modern settings.          |                                 |
|                                               | <b>Tessan:</b> The interplay of intersecting lines form a complex and intriguing composition. Transform your space into a haven of tactile elegance, the woven pattern adds texture and depth.                                                                                |                                 |
|                                               | The subtle 3-dimensional relief of these designs not only adds dimension to your surrounding but also provides excellent acoustics. Zintra Textures, slip seamlessly into classic or modern settings, adding a touch of innovation and sophistication to noisy public spaces. |                                 |
|                                               | Available in 15 designs                                                                                                                                                                                                                                                       |                                 |
|                                               | Carre   Cercles   Corbe   Diamont   Droit   Echelle   Etoile   Hexagone   Nenuphar   Paume   Signe   Tessan   Tissage   Trappe   Vague                                                                                                                                        |                                 |
|                                               | Enhance your space with the innovative style of Zintra Textures.                                                                                                                                                                                                              |                                 |
|                                               | Not suitable as a free standing produc                                                                                                                                                                                                                                        | et.                             |
| Composition                                   | Zintra Acoustic Panel - 100% Solution                                                                                                                                                                                                                                         | Dyed (Colour Through) Polyester |
|                                               | • 12mm (1/2") - Density 2.4 kg /m² 0.5 lb/ft²                                                                                                                                                                                                                                 |                                 |
|                                               | • 24mm (1") - Density 3.6 kg /m² 0.75 lb/ft²                                                                                                                                                                                                                                  |                                 |
| Sustainability                                | Zintra is made from 100% recyclable n                                                                                                                                                                                                                                         | naterials.                      |
|                                               | <ul> <li>60% post-consumer recycled content from PET bottles.</li> </ul>                                                                                                                                                                                                      |                                 |
|                                               | 35% pre-consumer recycled content from PET chips                                                                                                                                                                                                                              |                                 |
|                                               | • 5% polylactic acid (PLA)                                                                                                                                                                                                                                                    |                                 |
| Dimensions                                    | 1219mm (48") x 2743mm (108") x 24mm (1")                                                                                                                                                                                                                                      |                                 |