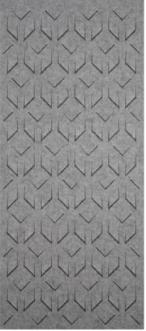

Acoustic Panels

Collections: Texture Panel

Applications: Ceilings, Walls

Texture Pattern Tessan

Texture Pattern Tessan Commercial

Texture Pattern Tessan Space Division

Texture Pattern Tessan Feature

Texture Pattern Tessan Feature Detail

Texture Tessan Detail 2

Texture Tessan Detail

Texture Tessan Panel

Acoustic Panels

Innovative 3-dimensional Zintra Texture Panel designs, from sleek lines to captivating patterns. Tessan adds depth and style while enhancing acoustics. Ideal for modern or classic settings in bustling public spaces.

| <ul><li>Acoustic</li><li>Easy Clean</li></ul> | ✓ Bleach Cleanable                                                                                                                                                                                                                                                            | ✓ Easy Install                  |
|-----------------------------------------------|-------------------------------------------------------------------------------------------------------------------------------------------------------------------------------------------------------------------------------------------------------------------------------|---------------------------------|
| Description                                   | Zintra Textures offers subtle and engaging 3-dimensional panel designs. Each design incorporates aspects that reduce echoes by changing the angle of sound reflecting off the surface. It makes them ideal for noisy public spaces that need a little flair.                  |                                 |
|                                               | Zintra Acoustic Textures not only highlight the fantastic acoustic qualities of Zintra Acoustic Panel, but also the incredible fabrication capabilities Zintra has to offer. Zintra's wide range of designs and colours slip easily into classic or modern settings.          |                                 |
|                                               | <b>Tessan:</b> The interplay of intersecting lines form a complex and intriguing composition. Transform your space into a haven of tactile elegance, the woven pattern adds texture and depth.                                                                                |                                 |
|                                               | The subtle 3-dimensional relief of these designs not only adds dimension to your surrounding but also provides excellent acoustics. Zintra Textures, slip seamlessly into classic or modern settings, adding a touch of innovation and sophistication to noisy public spaces. |                                 |
|                                               | Available in 15 designs                                                                                                                                                                                                                                                       |                                 |
|                                               | Carre   Cercles   Corbe   Diamont   Droit   Echelle   Etoile   Hexagone   Nenuphar   Paume   Signe   Tessan   Tissage   Trappe   Vague                                                                                                                                        |                                 |
|                                               | Enhance your space with the innovative style of Zintra Textures.                                                                                                                                                                                                              |                                 |
|                                               | Not suitable as a free standing produc                                                                                                                                                                                                                                        | et.                             |
| Composition                                   | Zintra Acoustic Panel - 100% Solution                                                                                                                                                                                                                                         | Dyed (Colour Through) Polyester |
|                                               | • 12mm (1/2") - Density 2.4 kg /m² 0.5 lb/ft²                                                                                                                                                                                                                                 |                                 |
|                                               | • 24mm (1") - Density 3.6 kg /m² 0.75 lb/ft²                                                                                                                                                                                                                                  |                                 |
| Sustainability                                | Zintra is made from 100% recyclable n                                                                                                                                                                                                                                         | naterials.                      |
|                                               | <ul> <li>60% post-consumer recycled content from PET bottles.</li> </ul>                                                                                                                                                                                                      |                                 |
|                                               | 35% pre-consumer recycled content from PET chips                                                                                                                                                                                                                              |                                 |
|                                               | • 5% polylactic acid (PLA)                                                                                                                                                                                                                                                    |                                 |
| Dimensions                                    | 1219mm (48") x 2743mm (108") x 24mm (1")                                                                                                                                                                                                                                      |                                 |