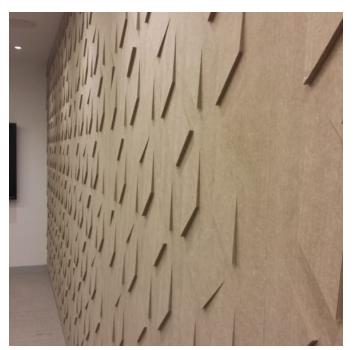

Acoustic Panels

Collections: Texture Panel

Applications: Ceilings, Walls

Texture Pattern Tessan

Texture Pattern Tessan Commercial

Texture Pattern Tessan Space Division

Texture Pattern Tessan Feature

Texture Pattern Tessan Feature Detail

Texture Tessan Detail 2

Texture Tessan Detail

Texture Tessan Panel

Acoustic Panels

Innovative 3-dimensional Zintra Texture Panel designs, from sleek lines to captivating patterns. Tessan adds depth and style while enhancing acoustics. Ideal for modern or classic settings in bustling public spaces.