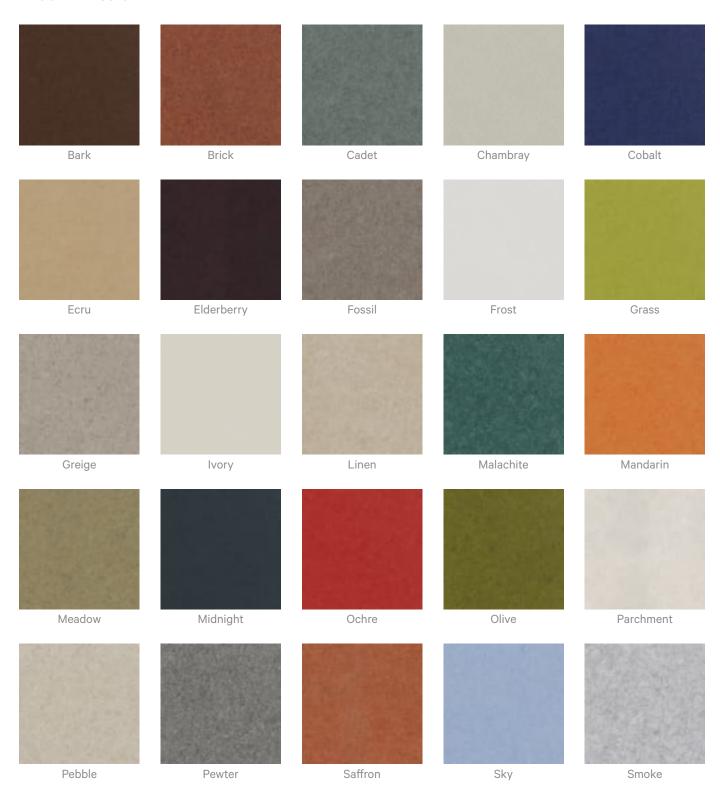

r project. Please get in touch with your local contact for details.                                               |  |
| Additional Comments       | NRC 0.45-0.90                                                                                                                                                               |  |
| How to Specify            | 1. Select Texture design                                                                                                                                                    |  |
|                           | 2. Select Zintra Colour                                                                                                                                                     |  |



#### Color & Finish Options

#### Zintra 12mm Solid PET