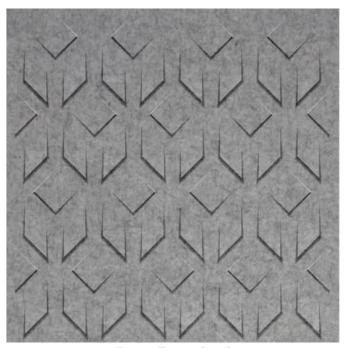

Acoustic Panels

Collections: Texture Panel

Applications: Ceilings, Walls

Texture Pattern Tessan

Texture Pattern Tessan Commercial

Texture Pattern Tessan Space Division

Texture Pattern Tessan Feature

Texture Pattern Tessan Feature Detail

Texture Tessan Detail 2

Texture Tessan Detail

Texture Tessan Panel

Acoustic Panels

Innovative 3-dimensional Zintra Texture Panel designs, from sleek lines to captivating patterns. Tessan adds depth and style while enhancing acoustics. Ideal for modern or classic settings in bustling public spaces.