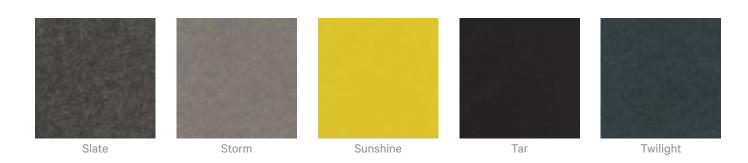

oject. Please get in touch with your local contact for details.                                               |  |
| Additional Comments       | NRC 0.45-0.90                                                                                                                                                               |  |
| How to Specify            | 1. Select Texture design                                                                                                                                                    |  |
|                           | 2. Select Zintra Colour                                                                                                                                                     |  |



#### Color & Finish Options

#### Zintra 12mm Solid PET