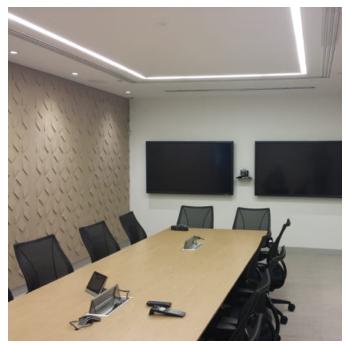

Acoustic Panels

Collections: Texture Panel

Applications: Ceilings, Walls

Texture Pattern Tessan

Texture Pattern Tessan Commercial

Texture Pattern Tessan Space Division

Texture Pattern Tessan Feature

Texture Pattern Tessan Feature Detail

Texture Tessan Detail 2

Texture Tessan Detail

Texture Tessan Panel

Acoustic Panels

Innovative 3-dimensional Zintra Texture Panel designs, from sleek lines to captivating patterns. Tessan adds depth and style while enhancing acoustics. Ideal for modern or classic settings in bustling public spaces.

| <ul><li>Acoustic</li><li>Easy Clean</li></ul> | ✓ Bleach Cleanable                                                                                                                                                                                                                                                            | ✓ Easy Install                  |
|-----------------------------------------------|-------------------------------------------------------------------------------------------------------------------------------------------------------------------------------------------------------------------------------------------------------------------------------|---------------------------------|
| Description                                   | Zintra Textures offers subtle and engaging 3-dimensional panel designs. Each design incorporates aspects that reduce echoes by changing the angle of sound reflecting off the surface. It makes them ideal for noisy public spaces that need a little flair.                  |                                 |
|                                               | Zintra Acoustic Textures not only highlight the fantastic acoustic qualities of Zintra Acoustic Panel, but also the incredible fabrication capabilities Zintra has to offer. Zintra's wide range of designs and colours slip easily into classic or modern settings.          |                                 |
|                                               | <b>Tessan:</b> The interplay of intersecting lines form a complex and intriguing composition. Transform your space into a haven of tactile elegance, the woven pattern adds texture and depth.                                                                                |                                 |
|                                               | The subtle 3-dimensional relief of these designs not only adds dimension to your surrounding but also provides excellent acoustics. Zintra Textures, slip seamlessly into classic or modern settings, adding a touch of innovation and sophistication to noisy public spaces. |                                 |
|                                               | Available in 15 designs                                                                                                                                                                                                                                                       |                                 |
|                                               | Carre   Cercles   Corbe   Diamont   Droit   Echelle   Etoile   Hexagone   Nenuphar   Paume   Signe   Tessan   Tissage   Trappe   Vague                                                                                                                                        |                                 |
|                                               | Enhance your space with the innovative style of Zintra Textures.                                                                                                                                                                                                              |                                 |
|                                               | Not suitable as a free standing produc                                                                                                                                                                                                                                        | et.                             |
| Composition                                   | Zintra Acoustic Panel - 100% Solution                                                                                                                                                                                                                                         | Dyed (Colour Through) Polyester |
|                                               | • 12mm (1/2") - Density 2.4 kg /m² 0.5 lb/ft²                                                                                                                                                                                                                                 |                                 |
|                                               | • 24mm (1") - Density 3.6 kg /m² 0.75 lb/ft²                                                                                                                                                                                                                                  |                                 |
| Sustainability                                | Zintra is made from 100% recyclable n                                                                                                                                                                                                                                         | naterials.                      |
|                                               | <ul> <li>60% post-consumer recycled content from PET bottles.</li> </ul>                                                                                                                                                                                                      |                                 |
|                                               | 35% pre-consumer recycled content from PET chips                                                                                                                                                                                                                              |                                 |
|                                               | • 5% polylactic acid (PLA)                                                                                                                                                                                                                                                    |                                 |
| Dimensions                                    | 1219mm (48") x 2743mm (108") x 24mm (1")                                                                                                                                                                                                                                      |                                 |