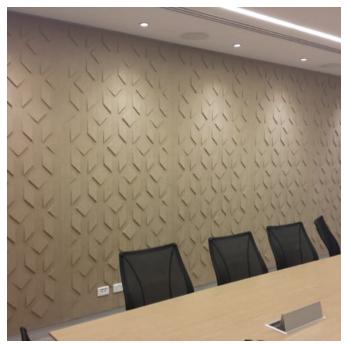

Acoustic Panels

Collections: Texture Panel

Applications: Ceilings, Walls

Texture Pattern Tessan

Texture Pattern Tessan Commercial

Texture Pattern Tessan Space Division

Texture Pattern Tessan Feature

Texture Pattern Tessan Feature Detail

Texture Tessan Detail 2

Texture Tessan Detail

Texture Tessan Panel

Acoustic Panels

Innovative 3-dimensional Zintra Texture Panel designs, from sleek lines to captivating patterns. Tessan adds depth and style while enhancing acoustics. Ideal for modern or classic settings in bustling public spaces.

| <ul><li>Acoustic</li><li>Easy Clean</li></ul> | ✓ Bleach Cleanable                                                                                                                                                                                                                                                            | ✓ Easy Install                  |
|-----------------------------------------------|-------------------------------------------------------------------------------------------------------------------------------------------------------------------------------------------------------------------------------------------------------------------------------|---------------------------------|
| Description                                   | Zintra Textures offers subtle and engaging 3-dimensional panel designs. Each design incorporates aspects that reduce echoes by changing the angle of sound reflecting off the surface. It makes them ideal for noisy public spaces that need a little flair.                  |                                 |
|                                               | Zintra Acoustic Textures not only highlight the fantastic acoustic qualities of Zintra Acoustic Panel, but also the incredible fabrication capabilities Zintra has to offer. Zintra's wide range of designs and colours slip easily into classic or modern settings.          |                                 |
|                                               | <b>Tessan:</b> The interplay of intersecting lines form a complex and intriguing composition. Transform your space into a haven of tactile elegance, the woven pattern adds texture and depth.                                                                                |                                 |
|                                               | The subtle 3-dimensional relief of these designs not only adds dimension to your surrounding but also provides excellent acoustics. Zintra Textures, slip seamlessly into classic or modern settings, adding a touch of innovation and sophistication to noisy public spaces. |                                 |
|                                               | Available in 15 designs                                                                                                                                                                                                                                                       |                                 |
|                                               | Carre   Cercles   Corbe   Diamont   Droit   Echelle   Etoile   Hexagone   Nenuphar   Paume   Signe   Tessan   Tissage   Trappe   Vague                                                                                                                                        |                                 |
|                                               | Enhance your space with the innovative style of Zintra Textures.                                                                                                                                                                                                              |                                 |
|                                               | Not suitable as a free standing produc                                                                                                                                                                                                                                        | et.                             |
| Composition                                   | Zintra Acoustic Panel - 100% Solution                                                                                                                                                                                                                                         | Dyed (Colour Through) Polyester |
|                                               | • 12mm (1/2") - Density 2.4 kg /m² 0.5 lb/ft²                                                                                                                                                                                                                                 |                                 |
|                                               | • 24mm (1") - Density 3.6 kg /m² 0.75 lb/ft²                                                                                                                                                                                                                                  |                                 |
| Sustainability                                | Zintra is made from 100% recyclable n                                                                                                                                                                                                                                         | naterials.                      |
|                                               | <ul> <li>60% post-consumer recycled content from PET bottles.</li> </ul>                                                                                                                                                                                                      |                                 |
|                                               | 35% pre-consumer recycled content from PET chips                                                                                                                                                                                                                              |                                 |
|                                               | • 5% polylactic acid (PLA)                                                                                                                                                                                                                                                    |                                 |
| Dimensions                                    | 1219mm (48") x 2743mm (108") x 24mm (1")                                                                                                                                                                                                                                      |                                 |