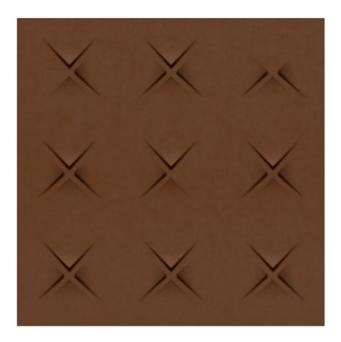

Acoustic Panels

Brand: Zintra Collections: Texture Panel Applications: Ceilings, Walls

+1 855 922 7377 hello@zintraacoustic.com zintraacoustic.com

Acoustic Panels

Texture Signe Detail

Texture Signe Panel

| <ul><li>✓ Acoustic</li><li>✓ Easy Clean</li></ul> | ✓ Bleach Cleanable                                                                                                                                                                                                                                                                                                                                                                                                             | ✓ Easy Install |
|---------------------------------------------------|--------------------------------------------------------------------------------------------------------------------------------------------------------------------------------------------------------------------------------------------------------------------------------------------------------------------------------------------------------------------------------------------------------------------------------|----------------|
| Description                                       | Zintra Textures offers subtle and engaging 3-dimensional panel designs. Each design incorporates aspects that reduce echoes by changing the angle of sound reflecting off the surface. It makes them ideal for noisy public spaces that need a little flair.                                                                                                                                                                   |                |
|                                                   | Zintra Acoustic Textures not only highlight the fantastic acoustic qualities of Zintra<br>Acoustic Panel, but also the incredible fabrication capabilities Zintra has to offer.<br>Zintra's wide range of designs and colours slip easily into classic or modern<br>settings.<br><b>Signe</b> : Bold and expressive abstract forms create a visually engaging and thought<br>provoking statement. Unleash your artistic flair. |                |
|                                                   |                                                                                                                                                                                                                                                                                                                                                                                                                                |                |
|                                                   | The subtle 3-dimensional relief of these designs not only adds dimension to your surrounding but also provides excellent acoustics. Zintra Textures, slip seamlessly into classic or modern settings, adding a touch of innovation and sophistication to noisy public spaces.                                                                                                                                                  |                |
|                                                   | Available in 15 designs                                                                                                                                                                                                                                                                                                                                                                                                        |                |
|                                                   | Carre   Cercles   Corbe   Diamont   Droit   Echelle   Etoile   Hexagone   Nenuphar  <br>Paume   Signe   Tessan   Tissage   Trappe   Vague                                                                                                                                                                                                                                                                                      |                |
|                                                   | Enhance your space with the innovative style of Zintra Textures.                                                                                                                                                                                                                                                                                                                                                               |                |
|                                                   | Not suitable as a free standing product.                                                                                                                                                                                                                                                                                                                                                                                       |                |
| Composition                                       | Zintra Acoustic Panel - 100% Solution Dyed (Colour Through) Polyester                                                                                                                                                                                                                                                                                                                                                          |                |
|                                                   | • 12mm (1/2") - Density 2.4 kg /m² 0.5 lb/ft²                                                                                                                                                                                                                                                                                                                                                                                  |                |
|                                                   | • 24mm (1" ) - Density 3.6 kg /m² 0.7                                                                                                                                                                                                                                                                                                                                                                                          | 5 lb/ft²       |
| Sustainability                                    | Zintra is made from 100% recyclable materials.                                                                                                                                                                                                                                                                                                                                                                                 |                |
|                                                   | <ul> <li>60% post-consumer recycled content from PET bottles.</li> </ul>                                                                                                                                                                                                                                                                                                                                                       |                |
|                                                   | <ul> <li>35% pre-consumer recycled content from PET chips</li> </ul>                                                                                                                                                                                                                                                                                                                                                           |                |
|                                                   | • 5% polylactic acid (PLA)                                                                                                                                                                                                                                                                                                                                                                                                     |                |
| Dimensions                                        | 1219mm (48") x 2743mm (108") x 24mm (1")                                                                                                                                                                                                                                                                                                                                                                                       |                |