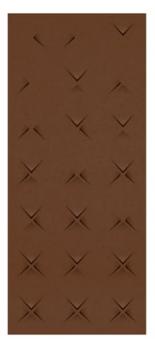

Acoustic Panels

Brand: Zintra Collections: Texture Panel Applications: Ceilings, Walls

+1 855 922 7377 hello@zintraacoustic.com zintraacoustic.com

Acoustic Panels

Texture Signe Detail

Texture Signe Panel

| <ul><li>✓ Acoustic</li><li>✓ Easy Clean</li></ul> | ✓ Bleach Cleanable                                                                                                                                                                                                                                                                                                                                                                                                             | ✓ Easy Install |
|---------------------------------------------------|--------------------------------------------------------------------------------------------------------------------------------------------------------------------------------------------------------------------------------------------------------------------------------------------------------------------------------------------------------------------------------------------------------------------------------|----------------|
| Description                                       | Zintra Textures offers subtle and engaging 3-dimensional panel designs. Each design incorporates aspects that reduce echoes by changing the angle of sound reflecting off the surface. It makes them ideal for noisy public spaces that need a little flair.                                                                                                                                                                   |                |
|                                                   | Zintra Acoustic Textures not only highlight the fantastic acoustic qualities of Zintra<br>Acoustic Panel, but also the incredible fabrication capabilities Zintra has to offer.<br>Zintra's wide range of designs and colours slip easily into classic or modern<br>settings.<br><b>Signe</b> : Bold and expressive abstract forms create a visually engaging and thought<br>provoking statement. Unleash your artistic flair. |                |
|                                                   |                                                                                                                                                                                                                                                                                                                                                                                                                                |                |
|                                                   | The subtle 3-dimensional relief of these designs not only adds dimension to your surrounding but also provides excellent acoustics. Zintra Textures, slip seamlessly into classic or modern settings, adding a touch of innovation and sophistication to noisy public spaces.                                                                                                                                                  |                |
|                                                   | Available in 15 designs                                                                                                                                                                                                                                                                                                                                                                                                        |                |
|                                                   | Carre   Cercles   Corbe   Diamont   Droit   Echelle   Etoile   Hexagone   Nenuphar  <br>Paume   Signe   Tessan   Tissage   Trappe   Vague                                                                                                                                                                                                                                                                                      |                |
|                                                   | Enhance your space with the innovative style of Zintra Textures.                                                                                                                                                                                                                                                                                                                                                               |                |
|                                                   | Not suitable as a free standing product.                                                                                                                                                                                                                                                                                                                                                                                       |                |
| Composition                                       | Zintra Acoustic Panel - 100% Solution Dyed (Colour Through) Polyester                                                                                                                                                                                                                                                                                                                                                          |                |
|                                                   | • 12mm (1/2") - Density 2.4 kg /m² 0.5 lb/ft²                                                                                                                                                                                                                                                                                                                                                                                  |                |
|                                                   | • 24mm (1" ) - Density 3.6 kg /m² 0.7                                                                                                                                                                                                                                                                                                                                                                                          | 5 lb/ft²       |
| Sustainability                                    | Zintra is made from 100% recyclable materials.                                                                                                                                                                                                                                                                                                                                                                                 |                |
|                                                   | <ul> <li>60% post-consumer recycled content from PET bottles.</li> </ul>                                                                                                                                                                                                                                                                                                                                                       |                |
|                                                   | <ul> <li>35% pre-consumer recycled content from PET chips</li> </ul>                                                                                                                                                                                                                                                                                                                                                           |                |
|                                                   | • 5% polylactic acid (PLA)                                                                                                                                                                                                                                                                                                                                                                                                     |                |
| Dimensions                                        | 1219mm (48") x 2743mm (108") x 24mm (1")                                                                                                                                                                                                                                                                                                                                                                                       |                |