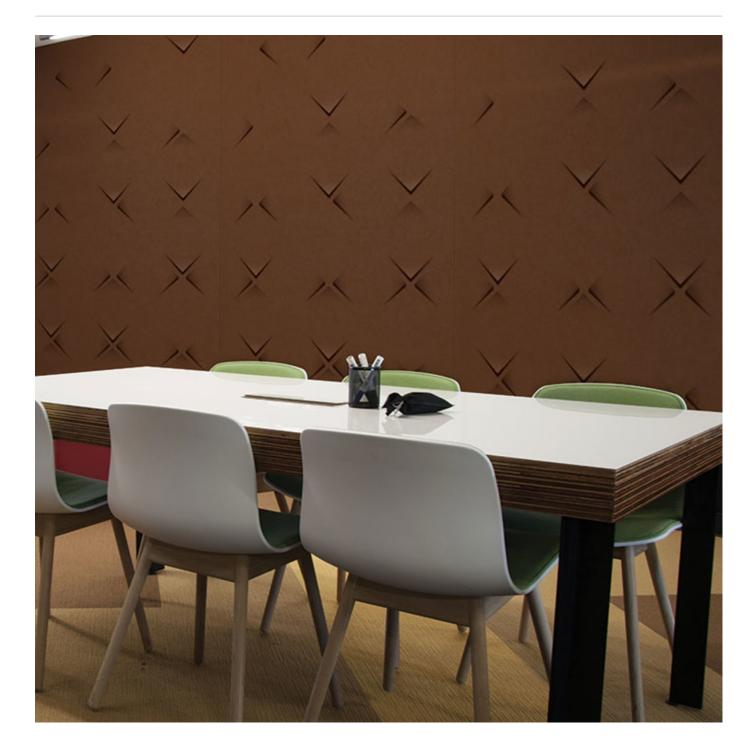

Acoustic Panels

Brand: Zintra Collections: Texture Panel Applications: Ceilings, Walls

+1 855 922 7377 hello@zintraacoustic.com zintraacoustic.com

Acoustic Panels

Texture Signe Detail

Texture Signe Panel

# zintra

Acoustic Panels

Innovative 3-dimensional Zintra Texture Panel designs, from sleek lines to captivating patterns. Signe adds depth and style while enhancing acoustics. Ideal for modern or classic settings in bustling public spaces.

| <ul><li>✓ Acoustic</li><li>✓ Easy Clean</li></ul> | ✓ Bleach Cleanable                                                                                                                                                                                                                                                                                                                                                                                                             | ✓ Easy Install |
|---------------------------------------------------|--------------------------------------------------------------------------------------------------------------------------------------------------------------------------------------------------------------------------------------------------------------------------------------------------------------------------------------------------------------------------------------------------------------------------------|----------------|
| Description                                       | Zintra Textures offers subtle and engaging 3-dimensional panel designs. Each design incorporates aspects that reduce echoes by changing the angle of sound reflecting off the surface. It makes them ideal for noisy public spaces that need a little flair.                                                                                                                                                                   |                |
|                                                   | Zintra Acoustic Textures not only highlight the fantastic acoustic qualities of Zintra<br>Acoustic Panel, but also the incredible fabrication capabilities Zintra has to offer.<br>Zintra's wide range of designs and colours slip easily into classic or modern<br>settings.<br><b>Signe</b> : Bold and expressive abstract forms create a visually engaging and thought<br>provoking statement. Unleash your artistic flair. |                |
|                                                   |                                                                                                                                                                                                                                                                                                                                                                                                                                |                |
|                                                   | The subtle 3-dimensional relief of these designs not only adds dimension to your surrounding but also provides excellent acoustics. Zintra Textures, slip seamlessly into classic or modern settings, adding a touch of innovation and sophistication to noisy public spaces.                                                                                                                                                  |                |
|                                                   | Available in 15 designs                                                                                                                                                                                                                                                                                                                                                                                                        |                |
|                                                   | Carre   Cercles   Corbe   Diamont   Droit   Echelle   Etoile   Hexagone   Nenuphar  <br>Paume   Signe   Tessan   Tissage   Trappe   Vague                                                                                                                                                                                                                                                                                      |                |
|                                                   | Enhance your space with the innovative style of Zintra Textures.                                                                                                                                                                                                                                                                                                                                                               |                |
|                                                   | Not suitable as a free standing product.                                                                                                                                                                                                                                                                                                                                                                                       |                |
| Composition                                       | Zintra Acoustic Panel - 100% Solution Dyed (Colour Through) Polyester                                                                                                                                                                                                                                                                                                                                                          |                |
|                                                   | • 12mm (1/2") - Density 2.4 kg /m² 0.5 lb/ft²                                                                                                                                                                                                                                                                                                                                                                                  |                |
|                                                   | • 24mm (1" ) - Density 3.6 kg /m² 0.7                                                                                                                                                                                                                                                                                                                                                                                          | 5 lb/ft²       |
| Sustainability                                    | Zintra is made from 100% recyclable materials.                                                                                                                                                                                                                                                                                                                                                                                 |                |
|                                                   | <ul> <li>60% post-consumer recycled content from PET bottles.</li> </ul>                                                                                                                                                                                                                                                                                                                                                       |                |
|                                                   | <ul> <li>35% pre-consumer recycled content from PET chips</li> </ul>                                                                                                                                                                                                                                                                                                                                                           |                |
|                                                   | • 5% polylactic acid (PLA)                                                                                                                                                                                                                                                                                                                                                                                                     |                |
| Dimensions                                        | 1219mm (48") x 2743mm (108") x 24mm (1")                                                                                                                                                                                                                                                                                                                                                                                       |                |