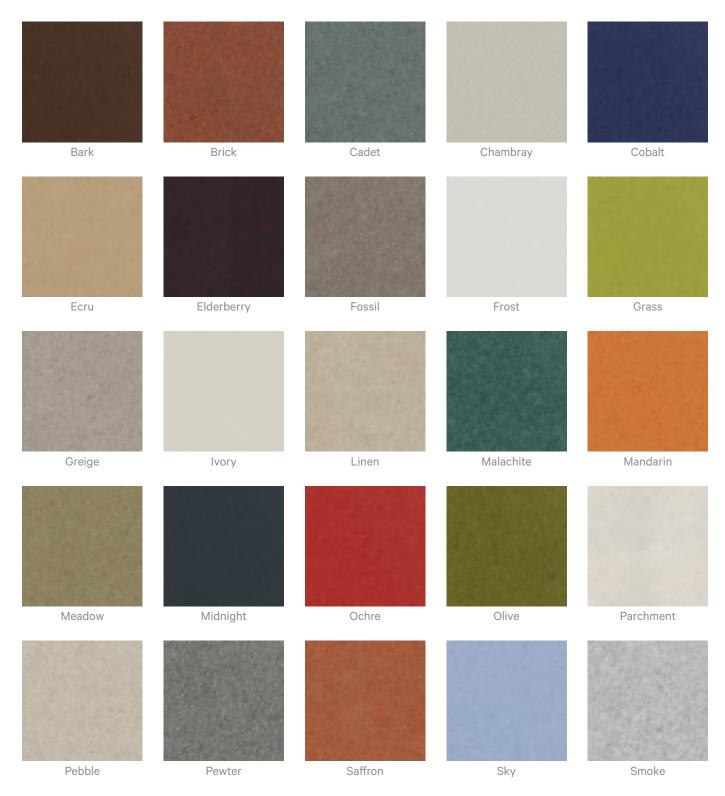

uch with your local contact for details.                                                  |  |
| Additional Comments       | NRC 0.45-0.90                                                                                                                                                                  |  |
| How to Specify            | <i>w</i> to Specify 1. Select Texture design                                                                                                                                   |  |
|                           | 2. Select Zintra Colour                                                                                                                                                        |  |

Acoustic Panels

#### Color & Finish Options

#### Zintra 12mm Solid PET





Acoustic Panels