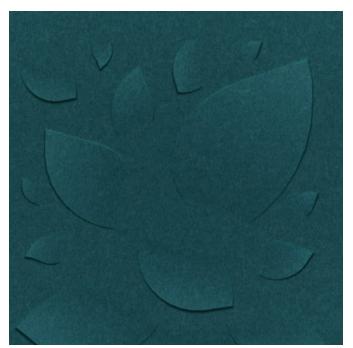

Acoustic Panels

Brand: **Zintra** 

Collections: Texture Panel

Applications: Ceilings, Walls

Acoustic Panels

Texture Nenuphar Detail

Texture Nenuphar Panel

Acoustic Panels

| <ul><li>Acoustic</li><li>Easy Clean</li></ul> | ✓ Bleach Cleanable                                                                                                                                                                                                                                                            | ✓ Easy Install                  |  |
|-----------------------------------------------|-------------------------------------------------------------------------------------------------------------------------------------------------------------------------------------------------------------------------------------------------------------------------------|---------------------------------|--|
| Description                                   | Zintra Textures offers subtle and engaging 3-dimensional panel designs. Each design incorporates aspects that reduce echoes by changing the angle of sound reflecting off the surface. It makes them ideal for noisy public spaces that need a little flair.                  |                                 |  |
|                                               | Zintra Acoustic Textures not only highlight the fantastic acoustic qualities of Zintra Acoustic Panel, but also the incredible fabrication capabilities Zintra has to offer. Zintra's wide range of designs and colours slip easily into classic or modern settings.          |                                 |  |
|                                               | <b>Nenuphar:</b> This enchanting design captures the essence of nature's serenity as water lilies bloom in a tranquil pond. Its gracefully curving shapes and soft lines help to create a peaceful ambiance.                                                                  |                                 |  |
|                                               | The subtle 3-dimensional relief of these designs not only adds dimension to your surrounding but also provides excellent acoustics. Zintra Textures, slip seamlessly into classic or modern settings, adding a touch of innovation and sophistication to noisy public spaces. |                                 |  |
|                                               | Available in 15 designs                                                                                                                                                                                                                                                       |                                 |  |
|                                               | Carre   Cercles   Corbe   Diamont   Droit   Echelle   Etoile   Hexagone   Nenuphar   Paume   Signe   Tessan   Tissage   Trappe   Vague                                                                                                                                        |                                 |  |
|                                               | Enhance your space with the innovative style of Zintra Textures.                                                                                                                                                                                                              |                                 |  |
|                                               | Not suitable as a free standing produc                                                                                                                                                                                                                                        | et.                             |  |
| Composition                                   | Zintra Acoustic Panel - 100% Solution                                                                                                                                                                                                                                         | Dyed (Colour Through) Polyester |  |
|                                               | • 12mm (1/2") - Density 2.4 kg /m² 0.5                                                                                                                                                                                                                                        | 5 lb/ft²                        |  |
|                                               | • 24mm (1") - Density 3.6 kg/m² 0.75                                                                                                                                                                                                                                          | i lb/ft²                        |  |
| Sustainability                                | Zintra is made from 100% recyclable r                                                                                                                                                                                                                                         | naterials.                      |  |
|                                               | 60% post-consumer recycled content from PET bottles.                                                                                                                                                                                                                          |                                 |  |
|                                               | 35% pre-consumer recycled content from PET chips                                                                                                                                                                                                                              |                                 |  |
|                                               | • 5% polylactic acid (PLA)                                                                                                                                                                                                                                                    |                                 |  |
| Dimensions                                    | 1219mm (48") x 2743mm (108") x 24mm (1")                                                                                                                                                                                                                                      |                                 |  |