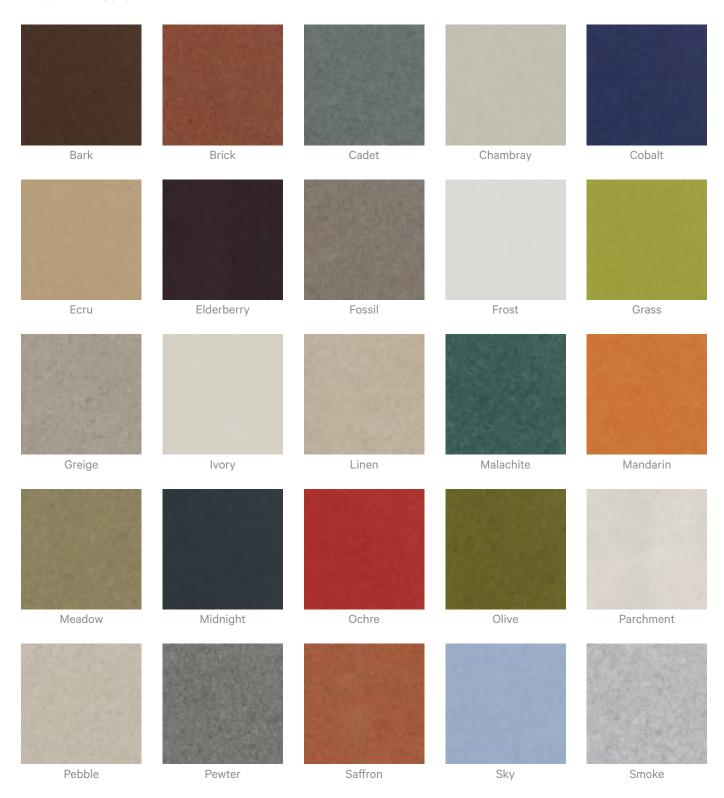

r project. Please get in touch with your local contact for details.                                               |  |
| Additional Comments       | NRC 0.45-0.90                                                                                                                                                               |  |
| How to Specify            | 1. Select Texture design                                                                                                                                                    |  |
|                           | 2. Select Zintra Colour                                                                                                                                                     |  |



#### Color & Finish Options

#### Zintra 12mm Solid PET



5 of 6



Acoustic Panels



6 of 6