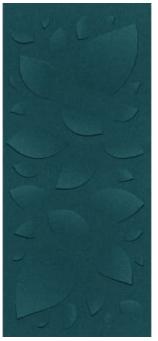

Acoustic Panels

Brand: **Zintra** 

Collections: Texture Panel

Applications: Ceilings, Walls

Acoustic Panels

Texture Nenuphar Detail

Texture Nenuphar Panel

Acoustic Panels

| <ul><li>Acoustic</li><li>Easy Clean</li></ul> | ✓ Bleach Cleanable                                                                                                                                                                                                                                                            | ✓ Easy Install                  |  |
|-----------------------------------------------|-------------------------------------------------------------------------------------------------------------------------------------------------------------------------------------------------------------------------------------------------------------------------------|---------------------------------|--|
| Description                                   | Zintra Textures offers subtle and engaging 3-dimensional panel designs. Each design incorporates aspects that reduce echoes by changing the angle of sound reflecting off the surface. It makes them ideal for noisy public spaces that need a little flair.                  |                                 |  |
|                                               | Zintra Acoustic Textures not only highlight the fantastic acoustic qualities of Zintra Acoustic Panel, but also the incredible fabrication capabilities Zintra has to offer. Zintra's wide range of designs and colours slip easily into classic or modern settings.          |                                 |  |
|                                               | <b>Nenuphar:</b> This enchanting design captures the essence of nature's serenity as water lilies bloom in a tranquil pond. Its gracefully curving shapes and soft lines help to create a peaceful ambiance.                                                                  |                                 |  |
|                                               | The subtle 3-dimensional relief of these designs not only adds dimension to your surrounding but also provides excellent acoustics. Zintra Textures, slip seamlessly into classic or modern settings, adding a touch of innovation and sophistication to noisy public spaces. |                                 |  |
|                                               | Available in 15 designs                                                                                                                                                                                                                                                       |                                 |  |
|                                               | Carre   Cercles   Corbe   Diamont   Droit   Echelle   Etoile   Hexagone   Nenuphar   Paume   Signe   Tessan   Tissage   Trappe   Vague                                                                                                                                        |                                 |  |
|                                               | Enhance your space with the innovative style of Zintra Textures.                                                                                                                                                                                                              |                                 |  |
|                                               | Not suitable as a free standing produc                                                                                                                                                                                                                                        | et.                             |  |
| Composition                                   | Zintra Acoustic Panel - 100% Solution                                                                                                                                                                                                                                         | Dyed (Colour Through) Polyester |  |
|                                               | • 12mm (1/2") - Density 2.4 kg /m² 0.5                                                                                                                                                                                                                                        | 5 lb/ft²                        |  |
|                                               | • 24mm (1") - Density 3.6 kg/m² 0.75                                                                                                                                                                                                                                          | i lb/ft²                        |  |
| Sustainability                                | Zintra is made from 100% recyclable r                                                                                                                                                                                                                                         | naterials.                      |  |
|                                               | 60% post-consumer recycled content from PET bottles.                                                                                                                                                                                                                          |                                 |  |
|                                               | 35% pre-consumer recycled content from PET chips                                                                                                                                                                                                                              |                                 |  |
|                                               | • 5% polylactic acid (PLA)                                                                                                                                                                                                                                                    |                                 |  |
| Dimensions                                    | 1219mm (48") x 2743mm (108") x 24mm (1")                                                                                                                                                                                                                                      |                                 |  |