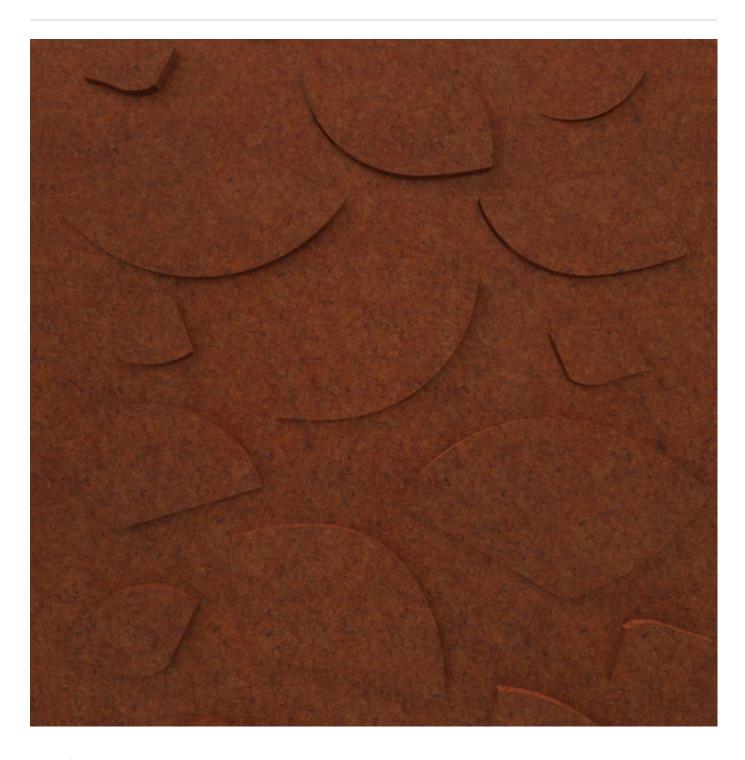

Acoustic Panels

Brand: **Zintra** 

Collections: Texture Panel

Applications: Ceilings, Walls

Acoustic Panels

Texture Nenuphar Detail

Texture Nenuphar Panel

Acoustic Panels

| <ul><li>Acoustic</li><li>Easy Clean</li></ul> | ✓ Bleach Cleanable                                                                                                                                                                                                                                                            | ✓ Easy Install                  |  |
|-----------------------------------------------|-------------------------------------------------------------------------------------------------------------------------------------------------------------------------------------------------------------------------------------------------------------------------------|---------------------------------|--|
| Description                                   | Zintra Textures offers subtle and engaging 3-dimensional panel designs. Each design incorporates aspects that reduce echoes by changing the angle of sound reflecting off the surface. It makes them ideal for noisy public spaces that need a little flair.                  |                                 |  |
|                                               | Zintra Acoustic Textures not only highlight the fantastic acoustic qualities of Zintra Acoustic Panel, but also the incredible fabrication capabilities Zintra has to offer. Zintra's wide range of designs and colours slip easily into classic or modern settings.          |                                 |  |
|                                               | <b>Nenuphar:</b> This enchanting design captures the essence of nature's serenity as water lilies bloom in a tranquil pond. Its gracefully curving shapes and soft lines help to create a peaceful ambiance.                                                                  |                                 |  |
|                                               | The subtle 3-dimensional relief of these designs not only adds dimension to your surrounding but also provides excellent acoustics. Zintra Textures, slip seamlessly into classic or modern settings, adding a touch of innovation and sophistication to noisy public spaces. |                                 |  |
|                                               | Available in 15 designs                                                                                                                                                                                                                                                       |                                 |  |
|                                               | Carre   Cercles   Corbe   Diamont   Droit   Echelle   Etoile   Hexagone   Nenuphar   Paume   Signe   Tessan   Tissage   Trappe   Vague                                                                                                                                        |                                 |  |
|                                               | Enhance your space with the innovative style of Zintra Textures.                                                                                                                                                                                                              |                                 |  |
|                                               | Not suitable as a free standing produc                                                                                                                                                                                                                                        | et.                             |  |
| Composition                                   | Zintra Acoustic Panel - 100% Solution                                                                                                                                                                                                                                         | Dyed (Colour Through) Polyester |  |
|                                               | • 12mm (1/2") - Density 2.4 kg /m² 0.5                                                                                                                                                                                                                                        | 5 lb/ft²                        |  |
|                                               | • 24mm (1") - Density 3.6 kg/m² 0.75                                                                                                                                                                                                                                          | i lb/ft²                        |  |
| Sustainability                                | Zintra is made from 100% recyclable r                                                                                                                                                                                                                                         | naterials.                      |  |
|                                               | 60% post-consumer recycled content from PET bottles.                                                                                                                                                                                                                          |                                 |  |
|                                               | 35% pre-consumer recycled content from PET chips                                                                                                                                                                                                                              |                                 |  |
|                                               | • 5% polylactic acid (PLA)                                                                                                                                                                                                                                                    |                                 |  |
| Dimensions                                    | 1219mm (48") x 2743mm (108") x 24mm (1")                                                                                                                                                                                                                                      |                                 |  |