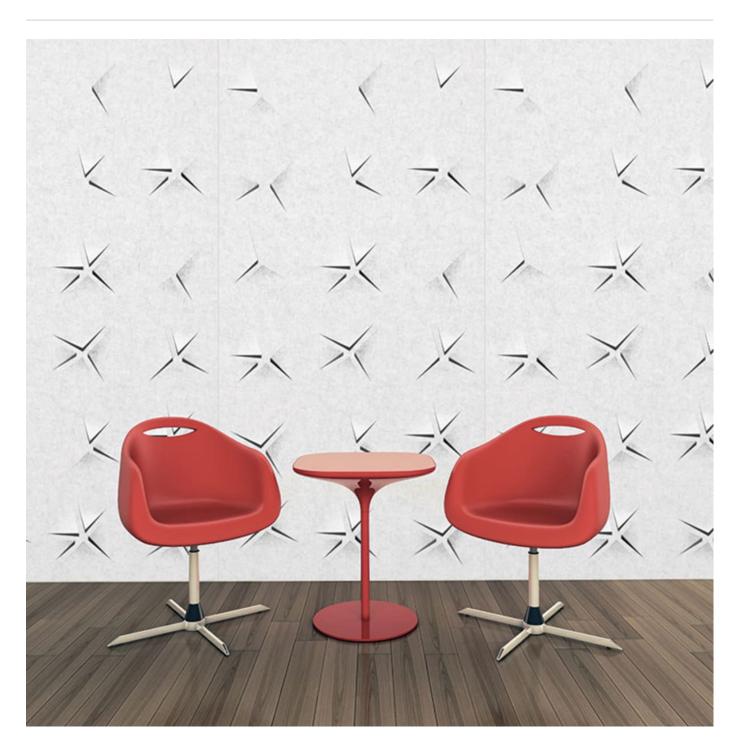

Acoustic Panels

Brand: Zintra

Collections: Texture Panel

Applications: Ceilings, Walls

Acoustic Panels

Texture Etoile Detail

Texture Etoile Detail

Texture Etoile Panel

Acoustic Panels

Innovative 3-dimensional Zintra Texture Panel designs, from sleek lines to captivating patterns. Etoile adds depth and style while enhancing acoustics. Ideal for modern or classic settings in bustling public spaces.

| <ul><li>✓ Acoustic</li><li>✓ Easy Clean</li></ul> | ✓ Bleach Cleanable                                                                                                                                                                                                                                                                                                                                                                                                                          | ✓ Easy Install |  |
|---------------------------------------------------|---------------------------------------------------------------------------------------------------------------------------------------------------------------------------------------------------------------------------------------------------------------------------------------------------------------------------------------------------------------------------------------------------------------------------------------------|----------------|--|
| Description                                       | Zintra Textures offers subtle and engaging 3-dimensional panel designs. Each design incorporates aspects that reduce echoes by changing the angle of sound reflecting off the surface. It makes them ideal for noisy public spaces that need a little flair.                                                                                                                                                                                |                |  |
|                                                   | Zintra Acoustic Textures not only highlight the fantastic acoustic qualities of Zintra Acoustic Panel, but also the incredible fabrication capabilities Zintra has to offer. Zintra's wide range of designs and colours slip easily into classic or modern settings.  Etoile: A constellation of star-shaped motifs. The intricate arrangement of these celestial elements creates a visually stunning effect. Experience celestial beauty. |                |  |
|                                                   |                                                                                                                                                                                                                                                                                                                                                                                                                                             |                |  |
|                                                   | The subtle 3-dimensional relief of these designs not only adds dimension to your surrounding but also provides excellent acoustics. Zintra Textures, slip seamlessly into classic or modern settings, adding a touch of innovation and sophistication to noisy public spaces.                                                                                                                                                               |                |  |
|                                                   | Available in 15 designs                                                                                                                                                                                                                                                                                                                                                                                                                     |                |  |
|                                                   | Carre   Cercles   Corbe   Diamont   Droit   Echelle   Etoile   Hexagone   Nenuphar  <br>Paume   Signe   Tessan   Tissage   Trappe   Vague                                                                                                                                                                                                                                                                                                   |                |  |
|                                                   | Enhance your space with the innovative style of Zintra Textures.                                                                                                                                                                                                                                                                                                                                                                            |                |  |
|                                                   | Not suitable as a free standing product.                                                                                                                                                                                                                                                                                                                                                                                                    |                |  |
| Composition                                       | Zintra Acoustic Panel - 100% Solution Dyed (Colour Through) Polyester                                                                                                                                                                                                                                                                                                                                                                       |                |  |
|                                                   | • 12mm (1/2") - Density 2.4 kg /m² 0.5 lb/ft²                                                                                                                                                                                                                                                                                                                                                                                               |                |  |
|                                                   | • 24mm (1") - Density 3.6 kg/m <sup>2</sup> 0.7                                                                                                                                                                                                                                                                                                                                                                                             | 75 lb/ft²      |  |
| Sustainability                                    | Zintra is made from 100% recyclable                                                                                                                                                                                                                                                                                                                                                                                                         | materials.     |  |
|                                                   | 60% post-consumer recycled content from PET bottles.                                                                                                                                                                                                                                                                                                                                                                                        |                |  |
|                                                   | • 35% pre-consumer recycled content from PET chips                                                                                                                                                                                                                                                                                                                                                                                          |                |  |
|                                                   | • 5% polylactic acid (PLA)                                                                                                                                                                                                                                                                                                                                                                                                                  |                |  |
| Dimensions                                        | 1219mm (48") x 2743mm (108") x 24mm (1")                                                                                                                                                                                                                                                                                                                                                                                                    |                |  |