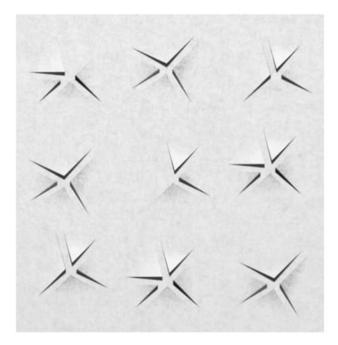

Acoustic Panels

Brand: Zintra

Collections: Texture Panel

Applications: Ceilings, Walls

Acoustic Panels

Texture Etoile Detail

Texture Etoile Detail

Texture Etoile Panel

| <ul><li>✓ Acoustic</li><li>✓ Easy Clean</li></ul> | ✓ Bleach Cleanable                                                                                                                                                                                                                                                                                                                                                                                                                          | ✓ Easy Install |  |
|---------------------------------------------------|---------------------------------------------------------------------------------------------------------------------------------------------------------------------------------------------------------------------------------------------------------------------------------------------------------------------------------------------------------------------------------------------------------------------------------------------|----------------|--|
| Description                                       | Zintra Textures offers subtle and engaging 3-dimensional panel designs. Each design incorporates aspects that reduce echoes by changing the angle of sound reflecting off the surface. It makes them ideal for noisy public spaces that need a little flair.                                                                                                                                                                                |                |  |
|                                                   | Zintra Acoustic Textures not only highlight the fantastic acoustic qualities of Zintra Acoustic Panel, but also the incredible fabrication capabilities Zintra has to offer. Zintra's wide range of designs and colours slip easily into classic or modern settings.  Etoile: A constellation of star-shaped motifs. The intricate arrangement of these celestial elements creates a visually stunning effect. Experience celestial beauty. |                |  |
|                                                   |                                                                                                                                                                                                                                                                                                                                                                                                                                             |                |  |
|                                                   | The subtle 3-dimensional relief of these designs not only adds dimension to your surrounding but also provides excellent acoustics. Zintra Textures, slip seamlessly into classic or modern settings, adding a touch of innovation and sophistication to noisy public spaces.                                                                                                                                                               |                |  |
|                                                   | Available in 15 designs                                                                                                                                                                                                                                                                                                                                                                                                                     |                |  |
|                                                   | Carre   Cercles   Corbe   Diamont   Droit   Echelle   Etoile   Hexagone   Nenuphar  <br>Paume   Signe   Tessan   Tissage   Trappe   Vague                                                                                                                                                                                                                                                                                                   |                |  |
|                                                   | Enhance your space with the innovative style of Zintra Textures.                                                                                                                                                                                                                                                                                                                                                                            |                |  |
|                                                   | Not suitable as a free standing product.                                                                                                                                                                                                                                                                                                                                                                                                    |                |  |
| Composition                                       | Zintra Acoustic Panel - 100% Solution Dyed (Colour Through) Polyester                                                                                                                                                                                                                                                                                                                                                                       |                |  |
|                                                   | • 12mm (1/2") - Density 2.4 kg /m² 0.5 lb/ft²                                                                                                                                                                                                                                                                                                                                                                                               |                |  |
|                                                   | • 24mm (1") - Density 3.6 kg/m <sup>2</sup> 0.7                                                                                                                                                                                                                                                                                                                                                                                             | 75 lb/ft²      |  |
| Sustainability                                    | Zintra is made from 100% recyclable                                                                                                                                                                                                                                                                                                                                                                                                         | materials.     |  |
|                                                   | 60% post-consumer recycled content from PET bottles.                                                                                                                                                                                                                                                                                                                                                                                        |                |  |
|                                                   | • 35% pre-consumer recycled content from PET chips                                                                                                                                                                                                                                                                                                                                                                                          |                |  |
|                                                   | • 5% polylactic acid (PLA)                                                                                                                                                                                                                                                                                                                                                                                                                  |                |  |
| Dimensions                                        | 1219mm (48") x 2743mm (108") x 24mm (1")                                                                                                                                                                                                                                                                                                                                                                                                    |                |  |