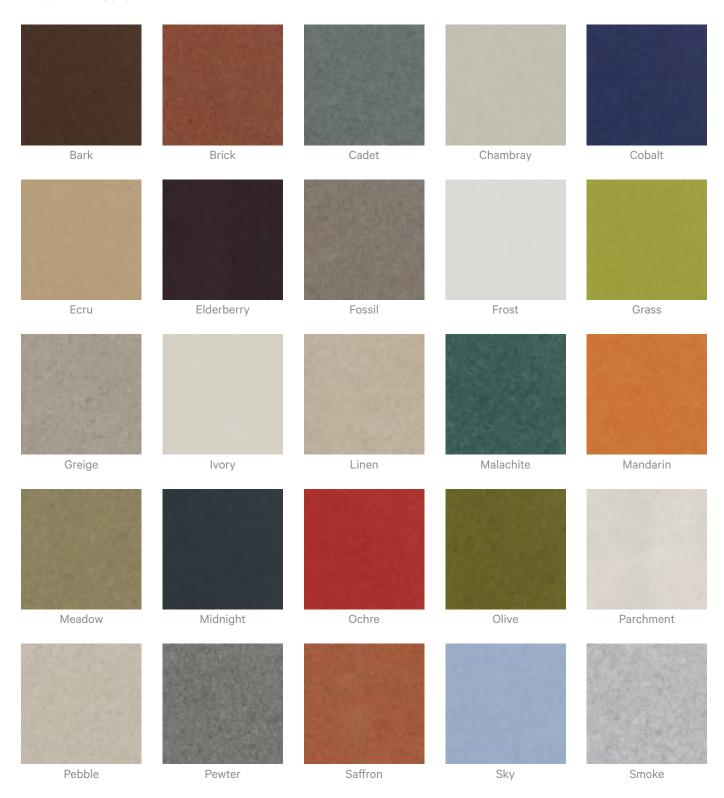

#### Color & Finish Options

#### Zintra 12mm Solid PET

5 of 6

Acoustic Panels