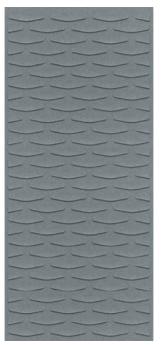

Acoustic Panels

Brand: **Zintra** 

Collections: Texture Panel

Applications: Ceilings, Walls

Acoustic Panels

Texture Echelle Detail

Texture Echelle Panel

Acoustic Panels

| <ul><li>✓ Acoustic</li><li>✓ Easy Clean</li></ul> | ✓ Bleach Cleanable                                                                                                                                                                                                                                                                                                                                                                               | ✓ Easy Install |
|---------------------------------------------------|--------------------------------------------------------------------------------------------------------------------------------------------------------------------------------------------------------------------------------------------------------------------------------------------------------------------------------------------------------------------------------------------------|----------------|
| Description                                       | Zintra Textures offers subtle and engaging 3-dimensional panel designs. Each design incorporates aspects that reduce echoes by changing the angle of sound reflecting off the surface. It makes them ideal for noisy public spaces that need a little flair.                                                                                                                                     |                |
|                                                   | Zintra Acoustic Textures not only highlight the fantastic acoustic qualities of Zintra Acoustic Panel, but also the incredible fabrication capabilities Zintra has to offer. Zintra's wide range of designs and colours slip easily into classic or modern settings.  Echelle: The interplay of horizontal and vertical lines forms a captivating rhythm, evoking a sense of movement and depth. |                |
|                                                   |                                                                                                                                                                                                                                                                                                                                                                                                  |                |
|                                                   | Available in 15 designs                                                                                                                                                                                                                                                                                                                                                                          |                |
|                                                   | Carre   Cercles   Corbe   Diamont   Droit   Echelle   Etoile   Hexagone   Nenuphar  <br>Paume   Signe   Tessan   Tissage   Trappe   Vague                                                                                                                                                                                                                                                        |                |
|                                                   | Enhance your space with the innovative style of Zintra Textures.                                                                                                                                                                                                                                                                                                                                 |                |
|                                                   | Not suitable as a free standing produ                                                                                                                                                                                                                                                                                                                                                            | uct.           |
| Composition                                       | Zintra Acoustic Panel - 100% Solution Dyed (Colour Through) Polyester                                                                                                                                                                                                                                                                                                                            |                |
|                                                   | • 12mm (1/2") - Density 2.4 kg /m² 0.5 lb/ft²                                                                                                                                                                                                                                                                                                                                                    |                |
|                                                   | • 24mm (1") - Density 3.6 kg/m² 0.7                                                                                                                                                                                                                                                                                                                                                              | 75 lb/ft²      |
| Sustainability                                    | Zintra is made from 100% recyclable                                                                                                                                                                                                                                                                                                                                                              | materials.     |
|                                                   | 60% post-consumer recycled content from PET bottles.                                                                                                                                                                                                                                                                                                                                             |                |
|                                                   | 35% pre-consumer recycled content from PET chips                                                                                                                                                                                                                                                                                                                                                 |                |
|                                                   | • 5% polylactic acid (PLA)                                                                                                                                                                                                                                                                                                                                                                       |                |
| Dimensions                                        | 1219mm (48") x 2743mm (108") x 24mm (1")                                                                                                                                                                                                                                                                                                                                                         |                |