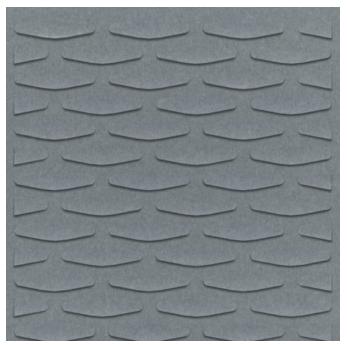

Acoustic Panels

Brand: **Zintra** 

Collections: Texture Panel

Applications: Ceilings, Walls

Acoustic Panels

Texture Echelle Detail

Texture Echelle Panel

Acoustic Panels

| <ul><li>✓ Acoustic</li><li>✓ Easy Clean</li></ul> | ✓ Bleach Cleanable                                                                                                                                                                                                                                                                                                                                                                               | ✓ Easy Install |
|---------------------------------------------------|--------------------------------------------------------------------------------------------------------------------------------------------------------------------------------------------------------------------------------------------------------------------------------------------------------------------------------------------------------------------------------------------------|----------------|
| Description                                       | Zintra Textures offers subtle and engaging 3-dimensional panel designs. Each design incorporates aspects that reduce echoes by changing the angle of sound reflecting off the surface. It makes them ideal for noisy public spaces that need a little flair.                                                                                                                                     |                |
|                                                   | Zintra Acoustic Textures not only highlight the fantastic acoustic qualities of Zintra Acoustic Panel, but also the incredible fabrication capabilities Zintra has to offer. Zintra's wide range of designs and colours slip easily into classic or modern settings.  Echelle: The interplay of horizontal and vertical lines forms a captivating rhythm, evoking a sense of movement and depth. |                |
|                                                   |                                                                                                                                                                                                                                                                                                                                                                                                  |                |
|                                                   | Available in 15 designs                                                                                                                                                                                                                                                                                                                                                                          |                |
|                                                   | Carre   Cercles   Corbe   Diamont   Droit   Echelle   Etoile   Hexagone   Nenuphar  <br>Paume   Signe   Tessan   Tissage   Trappe   Vague                                                                                                                                                                                                                                                        |                |
|                                                   | Enhance your space with the innovative style of Zintra Textures.                                                                                                                                                                                                                                                                                                                                 |                |
|                                                   | Not suitable as a free standing produ                                                                                                                                                                                                                                                                                                                                                            | uct.           |
| Composition                                       | Zintra Acoustic Panel - 100% Solution Dyed (Colour Through) Polyester                                                                                                                                                                                                                                                                                                                            |                |
|                                                   | • 12mm (1/2") - Density 2.4 kg /m² 0.5 lb/ft²                                                                                                                                                                                                                                                                                                                                                    |                |
|                                                   | • 24mm (1") - Density 3.6 kg/m² 0.7                                                                                                                                                                                                                                                                                                                                                              | 75 lb/ft²      |
| Sustainability                                    | Zintra is made from 100% recyclable                                                                                                                                                                                                                                                                                                                                                              | materials.     |
|                                                   | 60% post-consumer recycled content from PET bottles.                                                                                                                                                                                                                                                                                                                                             |                |
|                                                   | 35% pre-consumer recycled content from PET chips                                                                                                                                                                                                                                                                                                                                                 |                |
|                                                   | • 5% polylactic acid (PLA)                                                                                                                                                                                                                                                                                                                                                                       |                |
| Dimensions                                        | 1219mm (48") x 2743mm (108") x 24mm (1")                                                                                                                                                                                                                                                                                                                                                         |                |