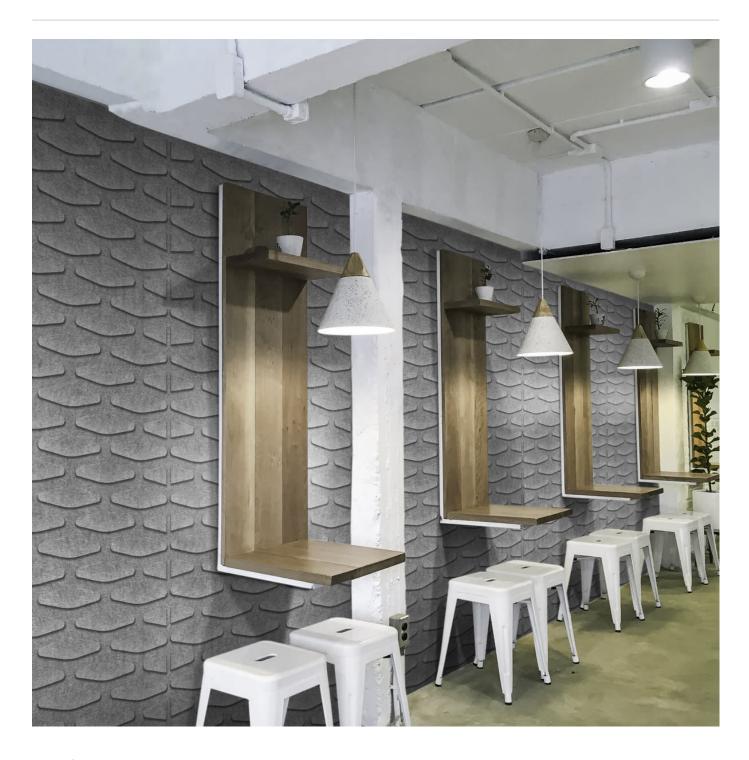

Acoustic Panels

Brand: **Zintra** 

Collections: Texture Panel

Applications: Ceilings, Walls

Acoustic Panels

Texture Echelle Detail

Texture Echelle Panel

Acoustic Panels

Innovative 3-dimensional Zintra Texture Panel designs, from sleek lines to captivating patterns. Echelle adds depth and style while enhancing acoustics. Ideal for modern or classic settings in bustling public spaces.

| <ul><li>✓ Acoustic</li><li>✓ Easy Clean</li></ul> | ✓ Bleach Cleanable                                                                                                                                                                                                                                                                                                                                                                               | ✓ Easy Install |
|---------------------------------------------------|--------------------------------------------------------------------------------------------------------------------------------------------------------------------------------------------------------------------------------------------------------------------------------------------------------------------------------------------------------------------------------------------------|----------------|
| Description                                       | Zintra Textures offers subtle and engaging 3-dimensional panel designs. Each design incorporates aspects that reduce echoes by changing the angle of sound reflecting off the surface. It makes them ideal for noisy public spaces that need a little flair.                                                                                                                                     |                |
|                                                   | Zintra Acoustic Textures not only highlight the fantastic acoustic qualities of Zintra Acoustic Panel, but also the incredible fabrication capabilities Zintra has to offer. Zintra's wide range of designs and colours slip easily into classic or modern settings.  Echelle: The interplay of horizontal and vertical lines forms a captivating rhythm, evoking a sense of movement and depth. |                |
|                                                   |                                                                                                                                                                                                                                                                                                                                                                                                  |                |
|                                                   | Available in 15 designs                                                                                                                                                                                                                                                                                                                                                                          |                |
|                                                   | Carre   Cercles   Corbe   Diamont   Droit   Echelle   Etoile   Hexagone   Nenuphar  <br>Paume   Signe   Tessan   Tissage   Trappe   Vague                                                                                                                                                                                                                                                        |                |
|                                                   | Enhance your space with the innovative style of Zintra Textures.                                                                                                                                                                                                                                                                                                                                 |                |
|                                                   | Not suitable as a free standing produ                                                                                                                                                                                                                                                                                                                                                            | uct.           |
| Composition                                       | Zintra Acoustic Panel - 100% Solution Dyed (Colour Through) Polyester                                                                                                                                                                                                                                                                                                                            |                |
|                                                   | • 12mm (1/2") - Density 2.4 kg /m² 0.5 lb/ft²                                                                                                                                                                                                                                                                                                                                                    |                |
|                                                   | • 24mm (1") - Density 3.6 kg/m² 0.7                                                                                                                                                                                                                                                                                                                                                              | 75 lb/ft²      |
| Sustainability                                    | Zintra is made from 100% recyclable                                                                                                                                                                                                                                                                                                                                                              | materials.     |
|                                                   | 60% post-consumer recycled content from PET bottles.                                                                                                                                                                                                                                                                                                                                             |                |
|                                                   | 35% pre-consumer recycled content from PET chips                                                                                                                                                                                                                                                                                                                                                 |                |
|                                                   | • 5% polylactic acid (PLA)                                                                                                                                                                                                                                                                                                                                                                       |                |
| Dimensions                                        | 1219mm (48") x 2743mm (108") x 24mm (1")                                                                                                                                                                                                                                                                                                                                                         |                |