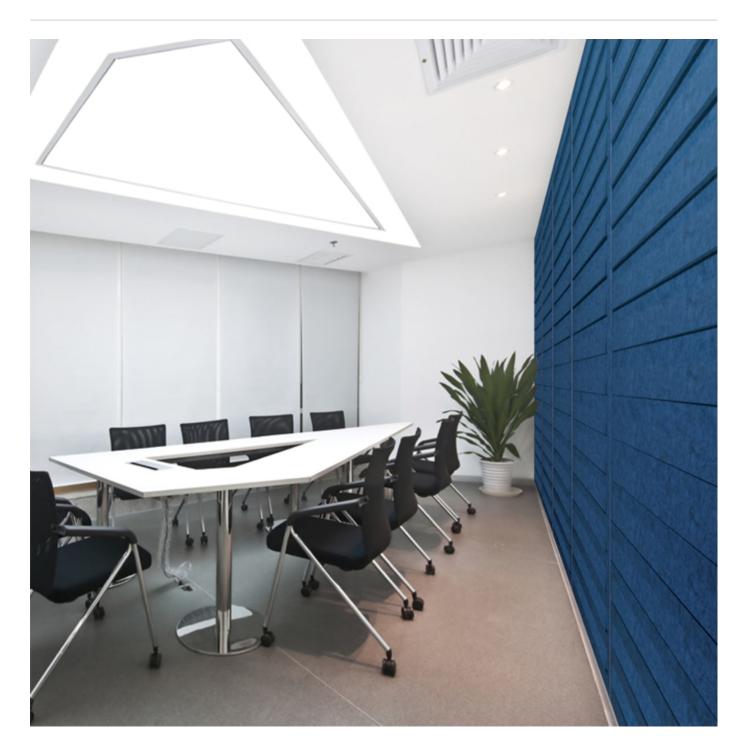

Innovative 3-dimensional Zintra Texture Panel designs, from sleek lines to captivating patterns. Droit adds depth and style while enhancing acoustics. Ideal for modern or classic settings in bustling public spaces.

| <ul><li>✓ Acoustic</li><li>✓ Easy Clean</li></ul> | ✓ Bleach Cleanable                                                                                                                                                                                                                                                            | ✓ Easy Install |
|---------------------------------------------------|-------------------------------------------------------------------------------------------------------------------------------------------------------------------------------------------------------------------------------------------------------------------------------|----------------|
| Description                                       | Zintra Textures offers subtle and engaging 3-dimensional panel designs. Each design incorporates aspects that reduce echoes by changing the angle of sound reflecting off the surface. It makes them ideal for noisy public spaces that need a little flair.                  |                |
|                                                   | Zintra Acoustic Textures not only highlight the fantastic acoustic qualities of Zintra Acoustic Panel, but also the incredible fabrication capabilities Zintra has to offer. Zintra's wide range of designs and colours slip easily into classic or modern settings.          |                |
|                                                   | <b>Droit:</b> Showcasing a series of sleek vertical lines in perfect harmony. The precise alignment of the lines creates a visually captivating effect, making a bold statement in any interior space.                                                                        |                |
|                                                   | The subtle 3-dimensional relief of these designs not only adds dimension to your surrounding but also provides excellent acoustics. Zintra Textures, slip seamlessly into classic or modern settings, adding a touch of innovation and sophistication to noisy public spaces. |                |
|                                                   | Available in 15 designs                                                                                                                                                                                                                                                       |                |
|                                                   | Carre   Cercles   Corbe   Diamont   Droit   Echelle   Etoile   Hexagone   Nenuphar   Paume   Signe   Tessan   Tissage   Trappe   Vague                                                                                                                                        |                |
|                                                   | Enhance your space with the innovative style of Zintra Textures.                                                                                                                                                                                                              |                |
|                                                   | Not suitable as a free standing produc                                                                                                                                                                                                                                        | et.            |
| Composition                                       | Zintra Acoustic Panel - 100% Solution Dyed (Colour Through) Polyester                                                                                                                                                                                                         |                |
|                                                   | • 12mm (1/2") - Density 2.4 kg /m <sup>2</sup> 0.5 lb/ft <sup>2</sup>                                                                                                                                                                                                         |                |
|                                                   | • 24mm (1") - Density 3.6 kg/m² 0.75 lb/ft²                                                                                                                                                                                                                                   |                |
| Sustainability                                    | Zintra is made from 100% recyclable n                                                                                                                                                                                                                                         | naterials.     |
|                                                   | 60% post-consumer recycled content from PET bottles.                                                                                                                                                                                                                          |                |
|                                                   | 35% pre-consumer recycled content from PET chips                                                                                                                                                                                                                              |                |
|                                                   | • 5% polylactic acid (PLA)                                                                                                                                                                                                                                                    |                |
| Dimensions                                        | 1219mm (48") x 2743mm (108") x 24mm (1")                                                                                                                                                                                                                                      |                |