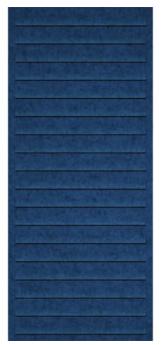

| <ul><li>✓ Acoustic</li><li>✓ Easy Clean</li></ul> | ✓ Bleach Cleanable                                                                                                                                                                                                                                                            | ✓ Easy Install |
|---------------------------------------------------|-------------------------------------------------------------------------------------------------------------------------------------------------------------------------------------------------------------------------------------------------------------------------------|----------------|
| Description                                       | Zintra Textures offers subtle and engaging 3-dimensional panel designs. Each design incorporates aspects that reduce echoes by changing the angle of sound reflecting off the surface. It makes them ideal for noisy public spaces that need a little flair.                  |                |
|                                                   | Zintra Acoustic Textures not only highlight the fantastic acoustic qualities of Zintra Acoustic Panel, but also the incredible fabrication capabilities Zintra has to offer. Zintra's wide range of designs and colours slip easily into classic or modern settings.          |                |
|                                                   | <b>Droit:</b> Showcasing a series of sleek vertical lines in perfect harmony. The precise alignment of the lines creates a visually captivating effect, making a bold statement in any interior space.                                                                        |                |
|                                                   | The subtle 3-dimensional relief of these designs not only adds dimension to your surrounding but also provides excellent acoustics. Zintra Textures, slip seamlessly into classic or modern settings, adding a touch of innovation and sophistication to noisy public spaces. |                |
|                                                   | Available in 15 designs                                                                                                                                                                                                                                                       |                |
|                                                   | Carre   Cercles   Corbe   Diamont   Droit   Echelle   Etoile   Hexagone   Nenuphar   Paume   Signe   Tessan   Tissage   Trappe   Vague                                                                                                                                        |                |
|                                                   | Enhance your space with the innovative style of Zintra Textures.                                                                                                                                                                                                              |                |
|                                                   | Not suitable as a free standing produc                                                                                                                                                                                                                                        | et.            |
| Composition                                       | Zintra Acoustic Panel - 100% Solution Dyed (Colour Through) Polyester                                                                                                                                                                                                         |                |
|                                                   | • 12mm (1/2") - Density 2.4 kg /m <sup>2</sup> 0.5 lb/ft <sup>2</sup>                                                                                                                                                                                                         |                |
|                                                   | • 24mm (1") - Density 3.6 kg/m² 0.75 lb/ft²                                                                                                                                                                                                                                   |                |
| Sustainability                                    | Zintra is made from 100% recyclable n                                                                                                                                                                                                                                         | naterials.     |
|                                                   | 60% post-consumer recycled content from PET bottles.                                                                                                                                                                                                                          |                |
|                                                   | 35% pre-consumer recycled content from PET chips                                                                                                                                                                                                                              |                |
|                                                   | • 5% polylactic acid (PLA)                                                                                                                                                                                                                                                    |                |
| Dimensions                                        | 1219mm (48") x 2743mm (108") x 24mm (1")                                                                                                                                                                                                                                      |                |