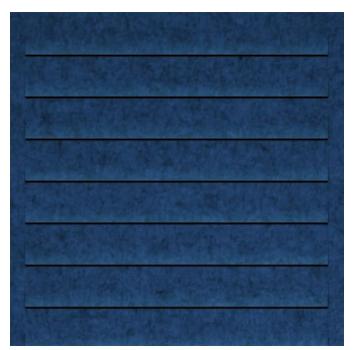

| <ul><li>✓ Acoustic</li><li>✓ Easy Clean</li></ul> | ✓ Bleach Cleanable                                                                                                                                                                                                                                                            | ✓ Easy Install |
|---------------------------------------------------|-------------------------------------------------------------------------------------------------------------------------------------------------------------------------------------------------------------------------------------------------------------------------------|----------------|
| Description                                       | Zintra Textures offers subtle and engaging 3-dimensional panel designs. Each design incorporates aspects that reduce echoes by changing the angle of sound reflecting off the surface. It makes them ideal for noisy public spaces that need a little flair.                  |                |
|                                                   | Zintra Acoustic Textures not only highlight the fantastic acoustic qualities of Zintra Acoustic Panel, but also the incredible fabrication capabilities Zintra has to offer. Zintra's wide range of designs and colours slip easily into classic or modern settings.          |                |
|                                                   | <b>Droit:</b> Showcasing a series of sleek vertical lines in perfect harmony. The precise alignment of the lines creates a visually captivating effect, making a bold statement in any interior space.                                                                        |                |
|                                                   | The subtle 3-dimensional relief of these designs not only adds dimension to your surrounding but also provides excellent acoustics. Zintra Textures, slip seamlessly into classic or modern settings, adding a touch of innovation and sophistication to noisy public spaces. |                |
|                                                   | Available in 15 designs                                                                                                                                                                                                                                                       |                |
|                                                   | Carre   Cercles   Corbe   Diamont   Droit   Echelle   Etoile   Hexagone   Nenuphar   Paume   Signe   Tessan   Tissage   Trappe   Vague                                                                                                                                        |                |
|                                                   | Enhance your space with the innovative style of Zintra Textures.                                                                                                                                                                                                              |                |
|                                                   | Not suitable as a free standing produc                                                                                                                                                                                                                                        | et.            |
| Composition                                       | Zintra Acoustic Panel - 100% Solution Dyed (Colour Through) Polyester                                                                                                                                                                                                         |                |
|                                                   | • 12mm (1/2") - Density 2.4 kg /m <sup>2</sup> 0.5 lb/ft <sup>2</sup>                                                                                                                                                                                                         |                |
|                                                   | • 24mm (1") - Density 3.6 kg/m² 0.75 lb/ft²                                                                                                                                                                                                                                   |                |
| Sustainability                                    | Zintra is made from 100% recyclable n                                                                                                                                                                                                                                         | naterials.     |
|                                                   | 60% post-consumer recycled content from PET bottles.                                                                                                                                                                                                                          |                |
|                                                   | 35% pre-consumer recycled content from PET chips                                                                                                                                                                                                                              |                |
|                                                   | • 5% polylactic acid (PLA)                                                                                                                                                                                                                                                    |                |
| Dimensions                                        | 1219mm (48") x 2743mm (108") x 24mm (1")                                                                                                                                                                                                                                      |                |