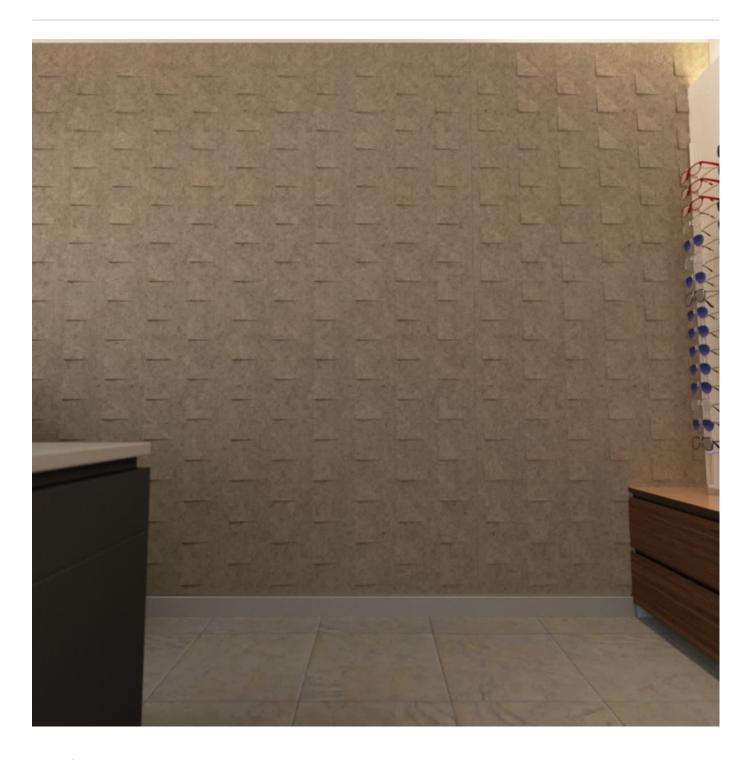

Acoustic Panels

1 of 6

Brand: **Zintra** 

Collections: Texture Panel

Applications: Ceilings, Walls

Acoustic Panels

Texture Diamont Detail

Texture Diamont Panel

Acoustic Panels

Innovative 3-dimensional Zintra Texture Panel designs, from sleek lines to captivating patterns. Diamont adds depth and style while enhancing acoustics. Ideal for modern or classic settings in bustling public spaces.

| <ul><li>✓ Acoustic</li><li>✓ Easy Clean</li></ul> | ✓ Bleach Cleanable                                                                                                                                                                                                                                                            | ✓ Easy Install                     |  |
|---------------------------------------------------|-------------------------------------------------------------------------------------------------------------------------------------------------------------------------------------------------------------------------------------------------------------------------------|------------------------------------|--|
| Description                                       | Zintra Textures offers subtle and engaging 3-dimensional panel designs. Each design incorporates aspects that reduce echoes by changing the angle of sound reflecting off the surface. It makes them ideal for noisy public spaces that need a little flair.                  |                                    |  |
|                                                   | Zintra Acoustic Textures not only highlight the fantastic acoustic qualities of Zintra Acoustic Panel, but also the incredible fabrication capabilities Zintra has to offer. Zintra's wide range of designs and colours slip easily into classic or modern settings.          |                                    |  |
|                                                   | <b>Diamont</b> : Striking pattern of diamond-shaped motifs adds a touch of refinement and modernity to your space.                                                                                                                                                            |                                    |  |
|                                                   | The subtle 3-dimensional relief of these designs not only adds dimension to your surrounding but also provides excellent acoustics. Zintra Textures, slip seamlessly into classic or modern settings, adding a touch of innovation and sophistication to noisy public spaces. |                                    |  |
|                                                   | Available in 15 designs                                                                                                                                                                                                                                                       |                                    |  |
|                                                   | Carre   Cercles   Corbe   Diamont   Droit   Echelle   Etoile   Hexagone   Nenuphar  <br>Paume   Signe   Tessan   Tissage   Trappe   Vague                                                                                                                                     |                                    |  |
|                                                   | Enhance your space with the innovative style of Zintra Textures.                                                                                                                                                                                                              |                                    |  |
|                                                   | Not suitable as a free standing product.                                                                                                                                                                                                                                      |                                    |  |
| Composition                                       | Zintra Acoustic Panel - 100% Solutio                                                                                                                                                                                                                                          | on Dyed (Colour Through) Polyester |  |
|                                                   | • 12mm (1/2") - Density 2.4 kg /m² 0.5 lb/ft²                                                                                                                                                                                                                                 |                                    |  |
|                                                   | • 24mm (1") - Density 3.6 kg/m² 0.7                                                                                                                                                                                                                                           | 75 lb/ft²                          |  |
| Sustainability                                    | Zintra is made from 100% recyclable                                                                                                                                                                                                                                           | e materials.                       |  |
|                                                   | 60% post-consumer recycled content from PET bottles.                                                                                                                                                                                                                          |                                    |  |
|                                                   | 35% pre-consumer recycled content from PET chips                                                                                                                                                                                                                              |                                    |  |
|                                                   | • 5% polylactic acid (PLA)                                                                                                                                                                                                                                                    |                                    |  |
| Dimensions                                        | 1219mm (48") x 2743mm (108") x 24mm (1")                                                                                                                                                                                                                                      |                                    |  |