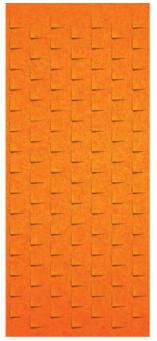

Acoustic Panels

1 of 6

Brand: **Zintra** 

Collections: Texture Panel

Applications: Ceilings, Walls

Acoustic Panels

Texture Diamont Detail

Texture Diamont Panel

Acoustic Panels

Innovative 3-dimensional Zintra Texture Panel designs, from sleek lines to captivating patterns. Diamont adds depth and style while enhancing acoustics. Ideal for modern or classic settings in bustling public spaces.

| <ul><li>✓ Acoustic</li><li>✓ Easy Clean</li></ul> | ✓ Bleach Cleanable                                                                                                                                                                                                                                                            | ✓ Easy Install                     |  |
|---------------------------------------------------|-------------------------------------------------------------------------------------------------------------------------------------------------------------------------------------------------------------------------------------------------------------------------------|------------------------------------|--|
| Description                                       | Zintra Textures offers subtle and engaging 3-dimensional panel designs. Each design incorporates aspects that reduce echoes by changing the angle of sound reflecting off the surface. It makes them ideal for noisy public spaces that need a little flair.                  |                                    |  |
|                                                   | Zintra Acoustic Textures not only highlight the fantastic acoustic qualities of Zintra Acoustic Panel, but also the incredible fabrication capabilities Zintra has to offer. Zintra's wide range of designs and colours slip easily into classic or modern settings.          |                                    |  |
|                                                   | <b>Diamont</b> : Striking pattern of diamond-shaped motifs adds a touch of refinement and modernity to your space.                                                                                                                                                            |                                    |  |
|                                                   | The subtle 3-dimensional relief of these designs not only adds dimension to your surrounding but also provides excellent acoustics. Zintra Textures, slip seamlessly into classic or modern settings, adding a touch of innovation and sophistication to noisy public spaces. |                                    |  |
|                                                   | Available in 15 designs                                                                                                                                                                                                                                                       |                                    |  |
|                                                   | Carre   Cercles   Corbe   Diamont   Droit   Echelle   Etoile   Hexagone   Nenuphar  <br>Paume   Signe   Tessan   Tissage   Trappe   Vague                                                                                                                                     |                                    |  |
|                                                   | Enhance your space with the innovative style of Zintra Textures.                                                                                                                                                                                                              |                                    |  |
|                                                   | Not suitable as a free standing product.                                                                                                                                                                                                                                      |                                    |  |
| Composition                                       | Zintra Acoustic Panel - 100% Solutio                                                                                                                                                                                                                                          | on Dyed (Colour Through) Polyester |  |
|                                                   | • 12mm (1/2") - Density 2.4 kg /m² 0.5 lb/ft²                                                                                                                                                                                                                                 |                                    |  |
|                                                   | • 24mm (1") - Density 3.6 kg/m² 0.7                                                                                                                                                                                                                                           | 75 lb/ft²                          |  |
| Sustainability                                    | Zintra is made from 100% recyclable                                                                                                                                                                                                                                           | e materials.                       |  |
|                                                   | 60% post-consumer recycled content from PET bottles.                                                                                                                                                                                                                          |                                    |  |
|                                                   | 35% pre-consumer recycled content from PET chips                                                                                                                                                                                                                              |                                    |  |
|                                                   | • 5% polylactic acid (PLA)                                                                                                                                                                                                                                                    |                                    |  |
| Dimensions                                        | 1219mm (48") x 2743mm (108") x 24mm (1")                                                                                                                                                                                                                                      |                                    |  |