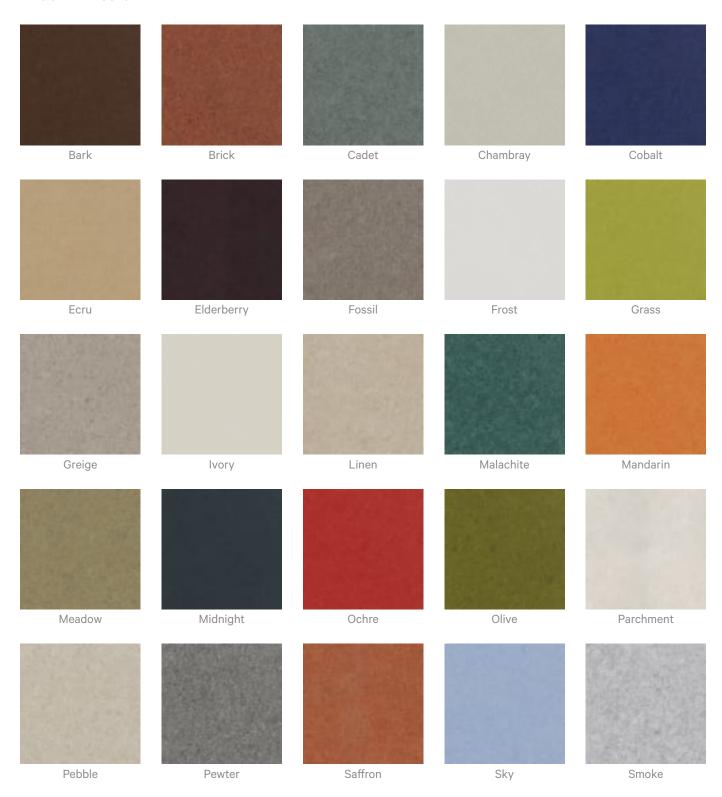

#### Color & Finish Options

#### Zintra 12mm Solid PET

5 of 6

Acoustic Panels