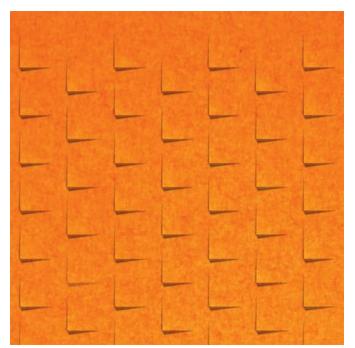

Acoustic Panels

1 of 6

Brand: **Zintra** 

Collections: Texture Panel

Applications: Ceilings, Walls

Acoustic Panels

Texture Diamont Detail

Texture Diamont Panel

Acoustic Panels

Innovative 3-dimensional Zintra Texture Panel designs, from sleek lines to captivating patterns. Diamont adds depth and style while enhancing acoustics. Ideal for modern or classic settings in bustling public spaces.

| <ul><li>✓ Acoustic</li><li>✓ Easy Clean</li></ul> | ✓ Bleach Cleanable                                                                                                                                                                                                                                                            | ✓ Easy Install                     |  |
|---------------------------------------------------|-------------------------------------------------------------------------------------------------------------------------------------------------------------------------------------------------------------------------------------------------------------------------------|------------------------------------|--|
| Description                                       | Zintra Textures offers subtle and engaging 3-dimensional panel designs. Each design incorporates aspects that reduce echoes by changing the angle of sound reflecting off the surface. It makes them ideal for noisy public spaces that need a little flair.                  |                                    |  |
|                                                   | Zintra Acoustic Textures not only highlight the fantastic acoustic qualities of Zintra Acoustic Panel, but also the incredible fabrication capabilities Zintra has to offer. Zintra's wide range of designs and colours slip easily into classic or modern settings.          |                                    |  |
|                                                   | <b>Diamont</b> : Striking pattern of diamond-shaped motifs adds a touch of refinement and modernity to your space.                                                                                                                                                            |                                    |  |
|                                                   | The subtle 3-dimensional relief of these designs not only adds dimension to your surrounding but also provides excellent acoustics. Zintra Textures, slip seamlessly into classic or modern settings, adding a touch of innovation and sophistication to noisy public spaces. |                                    |  |
|                                                   | Available in 15 designs                                                                                                                                                                                                                                                       |                                    |  |
|                                                   | Carre   Cercles   Corbe   Diamont   Droit   Echelle   Etoile   Hexagone   Nenuphar  <br>Paume   Signe   Tessan   Tissage   Trappe   Vague                                                                                                                                     |                                    |  |
|                                                   | Enhance your space with the innovative style of Zintra Textures.                                                                                                                                                                                                              |                                    |  |
|                                                   | Not suitable as a free standing product.                                                                                                                                                                                                                                      |                                    |  |
| Composition                                       | Zintra Acoustic Panel - 100% Solutio                                                                                                                                                                                                                                          | on Dyed (Colour Through) Polyester |  |
|                                                   | • 12mm (1/2") - Density 2.4 kg /m² 0.5 lb/ft²                                                                                                                                                                                                                                 |                                    |  |
|                                                   | • 24mm (1") - Density 3.6 kg/m² 0.7                                                                                                                                                                                                                                           | 75 lb/ft²                          |  |
| Sustainability                                    | Zintra is made from 100% recyclable                                                                                                                                                                                                                                           | e materials.                       |  |
|                                                   | 60% post-consumer recycled content from PET bottles.                                                                                                                                                                                                                          |                                    |  |
|                                                   | 35% pre-consumer recycled content from PET chips                                                                                                                                                                                                                              |                                    |  |
|                                                   | • 5% polylactic acid (PLA)                                                                                                                                                                                                                                                    |                                    |  |
| Dimensions                                        | 1219mm (48") x 2743mm (108") x 24mm (1")                                                                                                                                                                                                                                      |                                    |  |