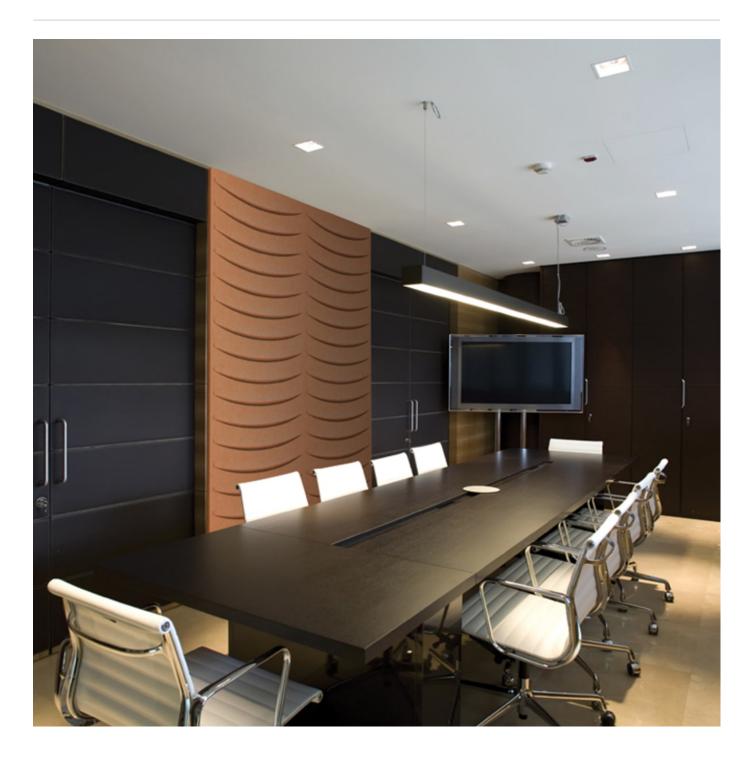

Acoustic Panels

1 of 6

Brand: **Zintra** 

Collections: Texture Panel

Applications: Ceilings, Walls

Acoustic Panels

Texture Corbe Detail

Texture Corbe Panel

Acoustic Panels

Innovative 3-dimensional Zintra Texture Panel designs, from sleek lines to captivating patterns. Corbe adds depth and style while enhancing acoustics. Ideal for modern or classic settings in bustling public spaces.

| <ul><li>✓ Acoustic</li><li>✓ Easy Clean</li></ul> | ✓ Bleach Cleanable                                                                                                                                                                                                                                                                                                                                                                                 | ✓ Easy Install                    |  |
|---------------------------------------------------|----------------------------------------------------------------------------------------------------------------------------------------------------------------------------------------------------------------------------------------------------------------------------------------------------------------------------------------------------------------------------------------------------|-----------------------------------|--|
| Description                                       | Zintra Textures offers subtle and engaging 3-dimensional panel designs. Each design incorporates aspects that reduce echoes by changing the angle of sound reflecting off the surface. It makes them ideal for noisy public spaces that need a little flair.                                                                                                                                       |                                   |  |
|                                                   | Zintra Acoustic Textures not only highlight the fantastic acoustic qualities of Zintra Acoustic Panel, but also the incredible fabrication capabilities Zintra has to offer. Zintra's wide range of designs and colours slip easily into classic or modern settings.  Corbe: The graceful movement of curved lines creates a visually mesmerizing effect, inviting a sense of intrigue and beauty. |                                   |  |
|                                                   |                                                                                                                                                                                                                                                                                                                                                                                                    |                                   |  |
|                                                   | The subtle 3-dimensional relief of these designs not only adds dimension to your surrounding but also provides excellent acoustics. Zintra Textures, slip seamlessly into classic or modern settings, adding a touch of innovation and sophistication to noisy public spaces.                                                                                                                      |                                   |  |
|                                                   | Available in 15 designs                                                                                                                                                                                                                                                                                                                                                                            |                                   |  |
|                                                   | Carre   Cercles   Corbe   Diamont   Droit   Echelle   Etoile   Hexagone   Nenuphar  <br>Paume   Signe   Tessan   Tissage   Trappe   Vague                                                                                                                                                                                                                                                          |                                   |  |
|                                                   | Enhance your space with the innovative style of Zintra Textures.                                                                                                                                                                                                                                                                                                                                   |                                   |  |
|                                                   | Not suitable as a free standing product.                                                                                                                                                                                                                                                                                                                                                           |                                   |  |
| Composition                                       | Zintra Acoustic Panel - 100% Solutio                                                                                                                                                                                                                                                                                                                                                               | n Dyed (Colour Through) Polyester |  |
|                                                   | • 12mm (1/2") - Density 2.4 kg /m² 0.5 lb/ft²                                                                                                                                                                                                                                                                                                                                                      |                                   |  |
|                                                   | • 24mm (1") - Density 3.6 kg/m² 0.7                                                                                                                                                                                                                                                                                                                                                                | 75 lb/ft²                         |  |
| Sustainability                                    | Zintra is made from 100% recyclable                                                                                                                                                                                                                                                                                                                                                                | materials.                        |  |
|                                                   | 60% post-consumer recycled content from PET bottles.                                                                                                                                                                                                                                                                                                                                               |                                   |  |
|                                                   | 35% pre-consumer recycled content from PET chips                                                                                                                                                                                                                                                                                                                                                   |                                   |  |
|                                                   | • 5% polylactic acid (PLA)                                                                                                                                                                                                                                                                                                                                                                         |                                   |  |
| Dimensions                                        | 1219mm (48") x 2743mm (108") x 24mm (1")                                                                                                                                                                                                                                                                                                                                                           |                                   |  |