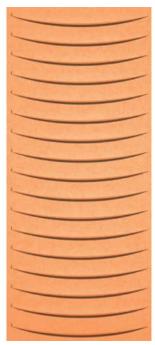

Acoustic Panels

1 of 6

Brand: **Zintra** 

Collections: Texture Panel

Applications: Ceilings, Walls

Acoustic Panels

Texture Corbe Detail

Texture Corbe Panel

Acoustic Panels

Innovative 3-dimensional Zintra Texture Panel designs, from sleek lines to captivating patterns. Corbe adds depth and style while enhancing acoustics. Ideal for modern or classic settings in bustling public spaces.

| <ul><li>✓ Acoustic</li><li>✓ Easy Clean</li></ul> | ✓ Bleach Cleanable                                                                                                                                                                                                                                                                                                                                                                                 | ✓ Easy Install                    |  |
|---------------------------------------------------|----------------------------------------------------------------------------------------------------------------------------------------------------------------------------------------------------------------------------------------------------------------------------------------------------------------------------------------------------------------------------------------------------|-----------------------------------|--|
| Description                                       | Zintra Textures offers subtle and engaging 3-dimensional panel designs. Each design incorporates aspects that reduce echoes by changing the angle of sound reflecting off the surface. It makes them ideal for noisy public spaces that need a little flair.                                                                                                                                       |                                   |  |
|                                                   | Zintra Acoustic Textures not only highlight the fantastic acoustic qualities of Zintra Acoustic Panel, but also the incredible fabrication capabilities Zintra has to offer. Zintra's wide range of designs and colours slip easily into classic or modern settings.  Corbe: The graceful movement of curved lines creates a visually mesmerizing effect, inviting a sense of intrigue and beauty. |                                   |  |
|                                                   |                                                                                                                                                                                                                                                                                                                                                                                                    |                                   |  |
|                                                   | The subtle 3-dimensional relief of these designs not only adds dimension to your surrounding but also provides excellent acoustics. Zintra Textures, slip seamlessly into classic or modern settings, adding a touch of innovation and sophistication to noisy public spaces.                                                                                                                      |                                   |  |
|                                                   | Available in 15 designs                                                                                                                                                                                                                                                                                                                                                                            |                                   |  |
|                                                   | Carre   Cercles   Corbe   Diamont   Droit   Echelle   Etoile   Hexagone   Nenuphar  <br>Paume   Signe   Tessan   Tissage   Trappe   Vague                                                                                                                                                                                                                                                          |                                   |  |
|                                                   | Enhance your space with the innovative style of Zintra Textures.                                                                                                                                                                                                                                                                                                                                   |                                   |  |
|                                                   | Not suitable as a free standing product.                                                                                                                                                                                                                                                                                                                                                           |                                   |  |
| Composition                                       | Zintra Acoustic Panel - 100% Solutio                                                                                                                                                                                                                                                                                                                                                               | n Dyed (Colour Through) Polyester |  |
|                                                   | • 12mm (1/2") - Density 2.4 kg /m² 0.5 lb/ft²                                                                                                                                                                                                                                                                                                                                                      |                                   |  |
|                                                   | • 24mm (1") - Density 3.6 kg/m² 0.7                                                                                                                                                                                                                                                                                                                                                                | 75 lb/ft²                         |  |
| Sustainability                                    | Zintra is made from 100% recyclable                                                                                                                                                                                                                                                                                                                                                                | materials.                        |  |
|                                                   | 60% post-consumer recycled content from PET bottles.                                                                                                                                                                                                                                                                                                                                               |                                   |  |
|                                                   | 35% pre-consumer recycled content from PET chips                                                                                                                                                                                                                                                                                                                                                   |                                   |  |
|                                                   | • 5% polylactic acid (PLA)                                                                                                                                                                                                                                                                                                                                                                         |                                   |  |
| Dimensions                                        | 1219mm (48") x 2743mm (108") x 24mm (1")                                                                                                                                                                                                                                                                                                                                                           |                                   |  |