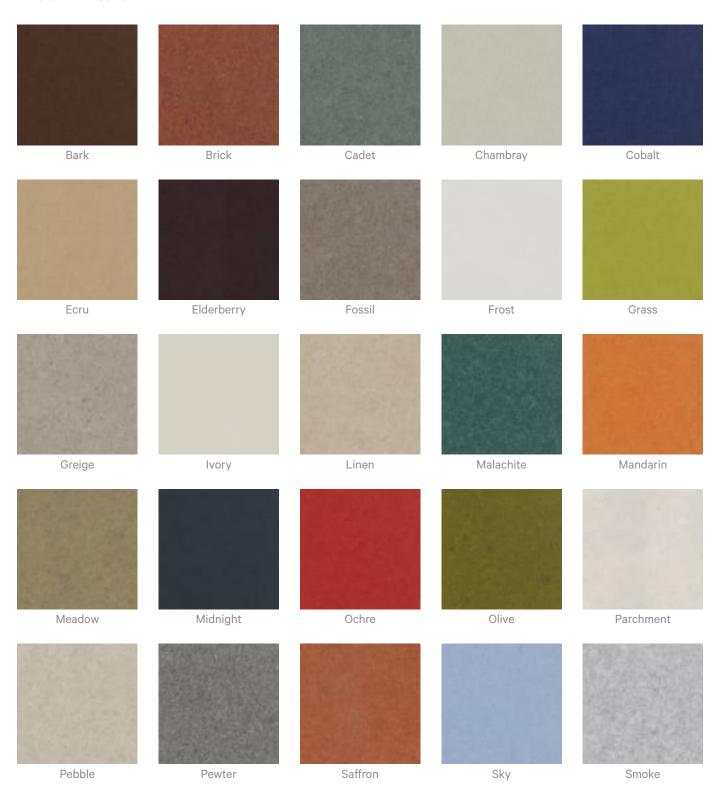

r project. Please get in touch with your local contact for details.                                               |  |
| Additional Comments       | NRC 0.45-0.90                                                                                                                                                               |  |
| How to Specify            | Select Texture design     Select Tintre Colour                                                                                                                              |  |
|                           | 2. Select Zintra Colour                                                                                                                                                     |  |



#### Color & Finish Options

#### Zintra 12mm Solid PET







Acoustic Panels