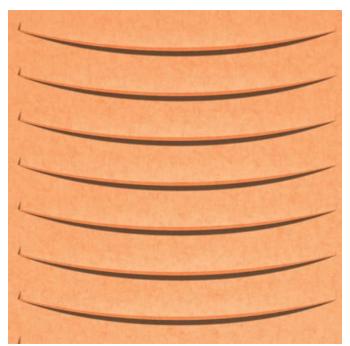

Acoustic Panels

1 of 6

Brand: **Zintra** 

Collections: Texture Panel

Applications: Ceilings, Walls

Acoustic Panels

Texture Corbe Detail

Texture Corbe Panel

Acoustic Panels

Innovative 3-dimensional Zintra Texture Panel designs, from sleek lines to captivating patterns. Corbe adds depth and style while enhancing acoustics. Ideal for modern or classic settings in bustling public spaces.

| <ul><li>✓ Acoustic</li><li>✓ Easy Clean</li></ul> | ✓ Bleach Cleanable                                                                                                                                                                                                                                                                                                                                                                                 | ✓ Easy Install                    |  |
|---------------------------------------------------|----------------------------------------------------------------------------------------------------------------------------------------------------------------------------------------------------------------------------------------------------------------------------------------------------------------------------------------------------------------------------------------------------|-----------------------------------|--|
| Description                                       | Zintra Textures offers subtle and engaging 3-dimensional panel designs. Each design incorporates aspects that reduce echoes by changing the angle of sound reflecting off the surface. It makes them ideal for noisy public spaces that need a little flair.                                                                                                                                       |                                   |  |
|                                                   | Zintra Acoustic Textures not only highlight the fantastic acoustic qualities of Zintra Acoustic Panel, but also the incredible fabrication capabilities Zintra has to offer. Zintra's wide range of designs and colours slip easily into classic or modern settings.  Corbe: The graceful movement of curved lines creates a visually mesmerizing effect, inviting a sense of intrigue and beauty. |                                   |  |
|                                                   |                                                                                                                                                                                                                                                                                                                                                                                                    |                                   |  |
|                                                   | The subtle 3-dimensional relief of these designs not only adds dimension to your surrounding but also provides excellent acoustics. Zintra Textures, slip seamlessly into classic or modern settings, adding a touch of innovation and sophistication to noisy public spaces.                                                                                                                      |                                   |  |
|                                                   | Available in 15 designs                                                                                                                                                                                                                                                                                                                                                                            |                                   |  |
|                                                   | Carre   Cercles   Corbe   Diamont   Droit   Echelle   Etoile   Hexagone   Nenuphar  <br>Paume   Signe   Tessan   Tissage   Trappe   Vague                                                                                                                                                                                                                                                          |                                   |  |
|                                                   | Enhance your space with the innovative style of Zintra Textures.                                                                                                                                                                                                                                                                                                                                   |                                   |  |
|                                                   | Not suitable as a free standing product.                                                                                                                                                                                                                                                                                                                                                           |                                   |  |
| Composition                                       | Zintra Acoustic Panel - 100% Solutio                                                                                                                                                                                                                                                                                                                                                               | n Dyed (Colour Through) Polyester |  |
|                                                   | • 12mm (1/2") - Density 2.4 kg /m² 0.5 lb/ft²                                                                                                                                                                                                                                                                                                                                                      |                                   |  |
|                                                   | • 24mm (1") - Density 3.6 kg/m² 0.7                                                                                                                                                                                                                                                                                                                                                                | 75 lb/ft²                         |  |
| Sustainability                                    | Zintra is made from 100% recyclable                                                                                                                                                                                                                                                                                                                                                                | materials.                        |  |
|                                                   | 60% post-consumer recycled content from PET bottles.                                                                                                                                                                                                                                                                                                                                               |                                   |  |
|                                                   | 35% pre-consumer recycled content from PET chips                                                                                                                                                                                                                                                                                                                                                   |                                   |  |
|                                                   | • 5% polylactic acid (PLA)                                                                                                                                                                                                                                                                                                                                                                         |                                   |  |
| Dimensions                                        | 1219mm (48") x 2743mm (108") x 24mm (1")                                                                                                                                                                                                                                                                                                                                                           |                                   |  |