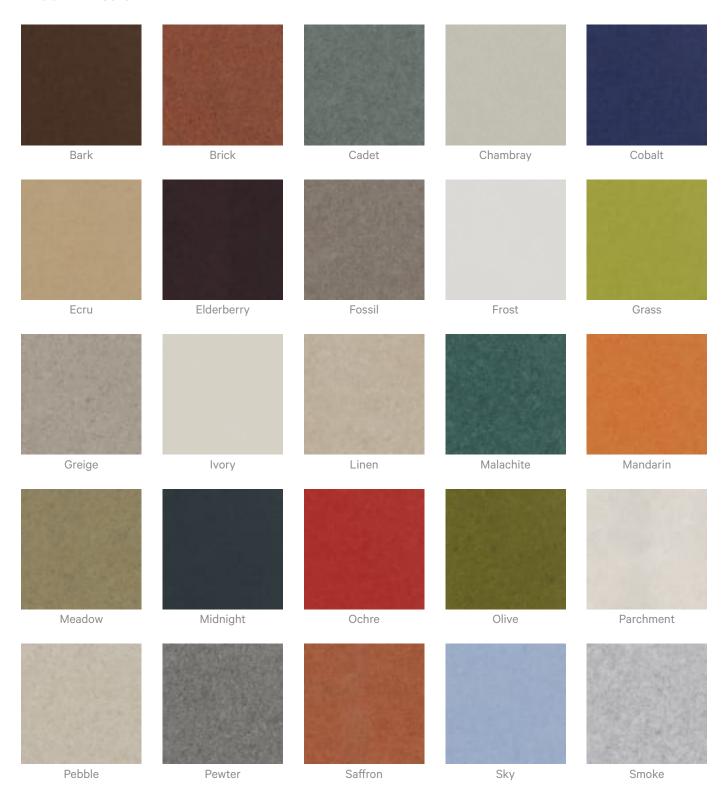

r project. Please get in touch with your local contact for details.                                               |  |
| Additional Comments       | NRC 0.45-0.90                                                                                                                                                               |  |
| How to Specify            | 1. Select Texture design                                                                                                                                                    |  |
|                           | 2. Select Zintra Colour                                                                                                                                                     |  |



#### Color & Finish Options

#### Zintra 12mm Solid PET





Acoustic Panels