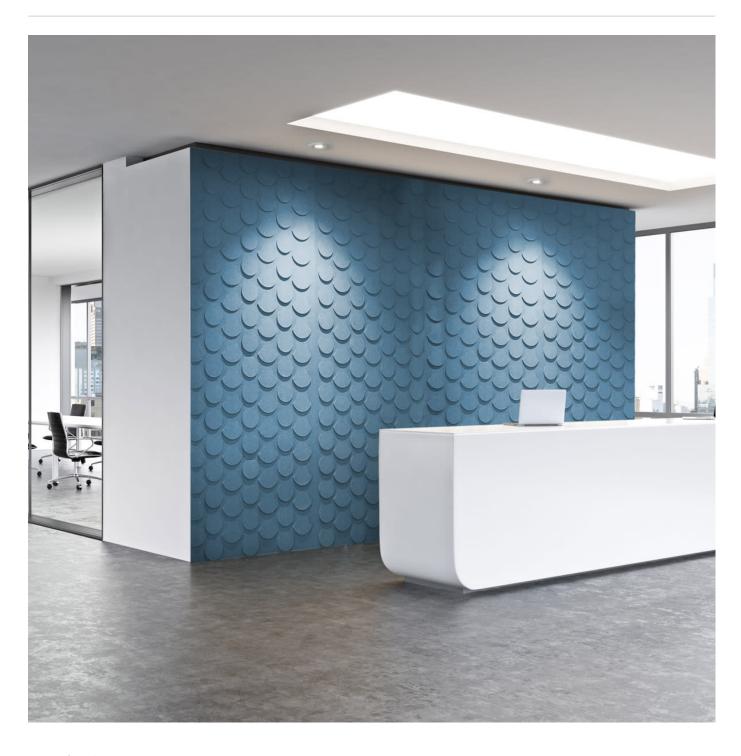

Acoustic Panels

1 of 6

Brand: Zintra

Collections: Texture Panel

Applications: Ceilings, Walls

Acoustic Panels

Texture Cercles Malachite

Texture Cercle Panel

Acoustic Panels

Innovative 3-dimensional Zintra Texture Panel designs, from sleek lines to captivating patterns. Cercles adds depth and style while enhancing acoustics. Ideal for modern or classic settings in bustling public spaces.

| ✓ Acoustic                                      | ✓ Bleach Cleanable                                                                                                                                                                                                                                                                                                                                                                                                              | ✓ Easy Install                                                        |                                                                                                                                                                                                                                                                               |
|-------------------------------------------------|---------------------------------------------------------------------------------------------------------------------------------------------------------------------------------------------------------------------------------------------------------------------------------------------------------------------------------------------------------------------------------------------------------------------------------|-----------------------------------------------------------------------|-------------------------------------------------------------------------------------------------------------------------------------------------------------------------------------------------------------------------------------------------------------------------------|
| ✓ Easy Clean                                    |                                                                                                                                                                                                                                                                                                                                                                                                                                 |                                                                       |                                                                                                                                                                                                                                                                               |
| Description                                     | Zintra Textures offers subtle and engaging 3-dimensional panel designs. Each design incorporates aspects that reduce echoes by changing the angle of sound reflecting off the surface. It makes them ideal for noisy public spaces that need a little flair.                                                                                                                                                                    |                                                                       |                                                                                                                                                                                                                                                                               |
|                                                 | Zintra Acoustic Textures not only highlight the fantastic acoustic qualities of Zintra Acoustic Panel, but also the incredible fabrication capabilities Zintra has to offer. Zintra's wide range of designs and colours slip easily into classic or modern settings.  Cercles: Let the captivating modernity of this pattern infuse your space with contemporary elegance, where interconnected circles create rhythmic allure. |                                                                       |                                                                                                                                                                                                                                                                               |
|                                                 |                                                                                                                                                                                                                                                                                                                                                                                                                                 |                                                                       | The subtle 3-dimensional relief of these designs not only adds dimension to your surrounding but also provides excellent acoustics. Zintra Textures, slip seamlessly into classic or modern settings, adding a touch of innovation and sophistication to noisy public spaces. |
|                                                 | Available in 15 designs                                                                                                                                                                                                                                                                                                                                                                                                         |                                                                       |                                                                                                                                                                                                                                                                               |
|                                                 | Carre   Cercles   Corbe   Diamont   Droit   Echelle   Etoile   Hexagone   Nenuphar  <br>Paume   Signe   Tessan   Tissage   Trappe   Vague                                                                                                                                                                                                                                                                                       |                                                                       |                                                                                                                                                                                                                                                                               |
|                                                 | Enhance your space with the innovative style of Zintra Textures.                                                                                                                                                                                                                                                                                                                                                                |                                                                       |                                                                                                                                                                                                                                                                               |
|                                                 | Not suitable as a free standing product.                                                                                                                                                                                                                                                                                                                                                                                        |                                                                       |                                                                                                                                                                                                                                                                               |
|                                                 | Composition                                                                                                                                                                                                                                                                                                                                                                                                                     | Zintra Acoustic Panel - 100% Solution Dyed (Colour Through) Polyester |                                                                                                                                                                                                                                                                               |
| • 12mm (1/2") - Density 2.4 kg /m² 0.5 lb/ft²   |                                                                                                                                                                                                                                                                                                                                                                                                                                 |                                                                       |                                                                                                                                                                                                                                                                               |
| • 24mm (1") - Density 3.6 kg/m <sup>2</sup> 0.7 |                                                                                                                                                                                                                                                                                                                                                                                                                                 | 75 lb/ft²                                                             |                                                                                                                                                                                                                                                                               |
| Sustainability                                  | Zintra is made from 100% recyclable materials.                                                                                                                                                                                                                                                                                                                                                                                  |                                                                       |                                                                                                                                                                                                                                                                               |
|                                                 | • 60% post-consumer recycled content from PET bottles.                                                                                                                                                                                                                                                                                                                                                                          |                                                                       |                                                                                                                                                                                                                                                                               |
|                                                 | • 35% pre-consumer recycled content from PET chips                                                                                                                                                                                                                                                                                                                                                                              |                                                                       |                                                                                                                                                                                                                                                                               |
|                                                 | • 5% polylactic acid (PLA)                                                                                                                                                                                                                                                                                                                                                                                                      |                                                                       |                                                                                                                                                                                                                                                                               |
| Dimensions                                      | 1219mm (48") x 2743mm (108") x 24mm (1")                                                                                                                                                                                                                                                                                                                                                                                        |                                                                       |                                                                                                                                                                                                                                                                               |