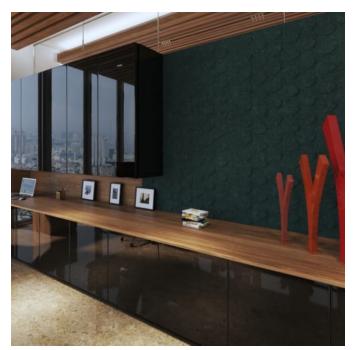

Acoustic Panels

1 of 6

Brand: Zintra

Collections: Texture Panel

Applications: Ceilings, Walls

Acoustic Panels

Texture Cercles Malachite

Texture Cercle Panel

Acoustic Panels

Innovative 3-dimensional Zintra Texture Panel designs, from sleek lines to captivating patterns. Cercles adds depth and style while enhancing acoustics. Ideal for modern or classic settings in bustling public spaces.

| ✓ Acoustic                                      | ✓ Bleach Cleanable                                                                                                                                                                                                                                                                                                                                                                                                              | ✓ Easy Install                                                        |                                                                                                                                                                                                                                                                               |
|-------------------------------------------------|---------------------------------------------------------------------------------------------------------------------------------------------------------------------------------------------------------------------------------------------------------------------------------------------------------------------------------------------------------------------------------------------------------------------------------|-----------------------------------------------------------------------|-------------------------------------------------------------------------------------------------------------------------------------------------------------------------------------------------------------------------------------------------------------------------------|
| ✓ Easy Clean                                    |                                                                                                                                                                                                                                                                                                                                                                                                                                 |                                                                       |                                                                                                                                                                                                                                                                               |
| Description                                     | Zintra Textures offers subtle and engaging 3-dimensional panel designs. Each design incorporates aspects that reduce echoes by changing the angle of sound reflecting off the surface. It makes them ideal for noisy public spaces that need a little flair.                                                                                                                                                                    |                                                                       |                                                                                                                                                                                                                                                                               |
|                                                 | Zintra Acoustic Textures not only highlight the fantastic acoustic qualities of Zintra Acoustic Panel, but also the incredible fabrication capabilities Zintra has to offer. Zintra's wide range of designs and colours slip easily into classic or modern settings.  Cercles: Let the captivating modernity of this pattern infuse your space with contemporary elegance, where interconnected circles create rhythmic allure. |                                                                       |                                                                                                                                                                                                                                                                               |
|                                                 |                                                                                                                                                                                                                                                                                                                                                                                                                                 |                                                                       | The subtle 3-dimensional relief of these designs not only adds dimension to your surrounding but also provides excellent acoustics. Zintra Textures, slip seamlessly into classic or modern settings, adding a touch of innovation and sophistication to noisy public spaces. |
|                                                 | Available in 15 designs                                                                                                                                                                                                                                                                                                                                                                                                         |                                                                       |                                                                                                                                                                                                                                                                               |
|                                                 | Carre   Cercles   Corbe   Diamont   Droit   Echelle   Etoile   Hexagone   Nenuphar  <br>Paume   Signe   Tessan   Tissage   Trappe   Vague                                                                                                                                                                                                                                                                                       |                                                                       |                                                                                                                                                                                                                                                                               |
|                                                 | Enhance your space with the innovative style of Zintra Textures.                                                                                                                                                                                                                                                                                                                                                                |                                                                       |                                                                                                                                                                                                                                                                               |
|                                                 | Not suitable as a free standing product.                                                                                                                                                                                                                                                                                                                                                                                        |                                                                       |                                                                                                                                                                                                                                                                               |
|                                                 | Composition                                                                                                                                                                                                                                                                                                                                                                                                                     | Zintra Acoustic Panel - 100% Solution Dyed (Colour Through) Polyester |                                                                                                                                                                                                                                                                               |
| • 12mm (1/2") - Density 2.4 kg /m² 0.5 lb/ft²   |                                                                                                                                                                                                                                                                                                                                                                                                                                 |                                                                       |                                                                                                                                                                                                                                                                               |
| • 24mm (1") - Density 3.6 kg/m <sup>2</sup> 0.7 |                                                                                                                                                                                                                                                                                                                                                                                                                                 | 75 lb/ft²                                                             |                                                                                                                                                                                                                                                                               |
| Sustainability                                  | Zintra is made from 100% recyclable materials.                                                                                                                                                                                                                                                                                                                                                                                  |                                                                       |                                                                                                                                                                                                                                                                               |
|                                                 | • 60% post-consumer recycled content from PET bottles.                                                                                                                                                                                                                                                                                                                                                                          |                                                                       |                                                                                                                                                                                                                                                                               |
|                                                 | • 35% pre-consumer recycled content from PET chips                                                                                                                                                                                                                                                                                                                                                                              |                                                                       |                                                                                                                                                                                                                                                                               |
|                                                 | • 5% polylactic acid (PLA)                                                                                                                                                                                                                                                                                                                                                                                                      |                                                                       |                                                                                                                                                                                                                                                                               |
| Dimensions                                      | 1219mm (48") x 2743mm (108") x 24mm (1")                                                                                                                                                                                                                                                                                                                                                                                        |                                                                       |                                                                                                                                                                                                                                                                               |