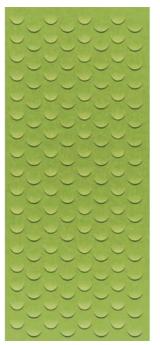

Acoustic Panels

1 of 6

Brand: Zintra

Collections: Texture Panel

Applications: Ceilings, Walls

Acoustic Panels

Texture Cercles Malachite

Texture Cercle Panel

Acoustic Panels

Innovative 3-dimensional Zintra Texture Panel designs, from sleek lines to captivating patterns. Cercles adds depth and style while enhancing acoustics. Ideal for modern or classic settings in bustling public spaces.

| ✓ Acoustic                                      | ✓ Bleach Cleanable                                                                                                                                                                                                                                                                                                                                                                                                              | ✓ Easy Install                                                        |                                                                                                                                                                                                                                                                               |
|-------------------------------------------------|---------------------------------------------------------------------------------------------------------------------------------------------------------------------------------------------------------------------------------------------------------------------------------------------------------------------------------------------------------------------------------------------------------------------------------|-----------------------------------------------------------------------|-------------------------------------------------------------------------------------------------------------------------------------------------------------------------------------------------------------------------------------------------------------------------------|
| ✓ Easy Clean                                    |                                                                                                                                                                                                                                                                                                                                                                                                                                 |                                                                       |                                                                                                                                                                                                                                                                               |
| Description                                     | Zintra Textures offers subtle and engaging 3-dimensional panel designs. Each design incorporates aspects that reduce echoes by changing the angle of sound reflecting off the surface. It makes them ideal for noisy public spaces that need a little flair.                                                                                                                                                                    |                                                                       |                                                                                                                                                                                                                                                                               |
|                                                 | Zintra Acoustic Textures not only highlight the fantastic acoustic qualities of Zintra Acoustic Panel, but also the incredible fabrication capabilities Zintra has to offer. Zintra's wide range of designs and colours slip easily into classic or modern settings.  Cercles: Let the captivating modernity of this pattern infuse your space with contemporary elegance, where interconnected circles create rhythmic allure. |                                                                       |                                                                                                                                                                                                                                                                               |
|                                                 |                                                                                                                                                                                                                                                                                                                                                                                                                                 |                                                                       | The subtle 3-dimensional relief of these designs not only adds dimension to your surrounding but also provides excellent acoustics. Zintra Textures, slip seamlessly into classic or modern settings, adding a touch of innovation and sophistication to noisy public spaces. |
|                                                 | Available in 15 designs                                                                                                                                                                                                                                                                                                                                                                                                         |                                                                       |                                                                                                                                                                                                                                                                               |
|                                                 | Carre   Cercles   Corbe   Diamont   Droit   Echelle   Etoile   Hexagone   Nenuphar  <br>Paume   Signe   Tessan   Tissage   Trappe   Vague                                                                                                                                                                                                                                                                                       |                                                                       |                                                                                                                                                                                                                                                                               |
|                                                 | Enhance your space with the innovative style of Zintra Textures.                                                                                                                                                                                                                                                                                                                                                                |                                                                       |                                                                                                                                                                                                                                                                               |
|                                                 | Not suitable as a free standing product.                                                                                                                                                                                                                                                                                                                                                                                        |                                                                       |                                                                                                                                                                                                                                                                               |
|                                                 | Composition                                                                                                                                                                                                                                                                                                                                                                                                                     | Zintra Acoustic Panel - 100% Solution Dyed (Colour Through) Polyester |                                                                                                                                                                                                                                                                               |
| • 12mm (1/2") - Density 2.4 kg /m² 0.5 lb/ft²   |                                                                                                                                                                                                                                                                                                                                                                                                                                 |                                                                       |                                                                                                                                                                                                                                                                               |
| • 24mm (1") - Density 3.6 kg/m <sup>2</sup> 0.7 |                                                                                                                                                                                                                                                                                                                                                                                                                                 | 75 lb/ft²                                                             |                                                                                                                                                                                                                                                                               |
| Sustainability                                  | Zintra is made from 100% recyclable materials.                                                                                                                                                                                                                                                                                                                                                                                  |                                                                       |                                                                                                                                                                                                                                                                               |
|                                                 | • 60% post-consumer recycled content from PET bottles.                                                                                                                                                                                                                                                                                                                                                                          |                                                                       |                                                                                                                                                                                                                                                                               |
|                                                 | • 35% pre-consumer recycled content from PET chips                                                                                                                                                                                                                                                                                                                                                                              |                                                                       |                                                                                                                                                                                                                                                                               |
|                                                 | • 5% polylactic acid (PLA)                                                                                                                                                                                                                                                                                                                                                                                                      |                                                                       |                                                                                                                                                                                                                                                                               |
| Dimensions                                      | 1219mm (48") x 2743mm (108") x 24mm (1")                                                                                                                                                                                                                                                                                                                                                                                        |                                                                       |                                                                                                                                                                                                                                                                               |