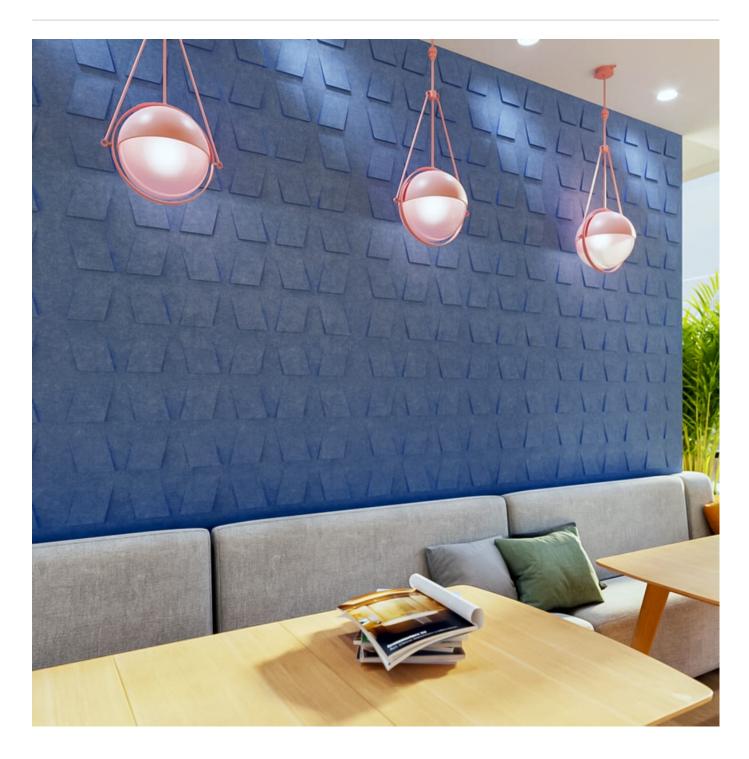

Acoustic Panels

Brand: **Zintra** 

Collections: Texture Panel

Applications: Ceilings, Walls

Acoustic Panels

Texture Carre Detail

Texture Carre Panel

Acoustic Panels

Innovative 3-dimensional Zintra Texture Panel designs, from sleek lines to captivating patterns. Carre adds depth and style while enhancing acoustics. Ideal for modern or classic settings in bustling public spaces.

| <ul><li>✓ Acoustic</li><li>✓ Easy Clean</li></ul> | ✓ Bleach Cleanable                                                                                                                                                                                                                                                                                                                                                         | ✓ Easy Install |  |
|---------------------------------------------------|----------------------------------------------------------------------------------------------------------------------------------------------------------------------------------------------------------------------------------------------------------------------------------------------------------------------------------------------------------------------------|----------------|--|
| Description                                       | Zintra Textures offers subtle and engaging 3-dimensional panel designs. Each design incorporates aspects that reduce echoes by changing the angle of sound reflecting off the surface. It makes them ideal for noisy public spaces that need a little flair.                                                                                                               |                |  |
|                                                   | Zintra Acoustic Textures not only highlight the fantastic acoustic qualities of Zintra Acoustic Panel, but also the incredible fabrication capabilities Zintra has to offer. Zintra's wide range of designs and colours slip easily into classic or modern settings.  Carre: Enhance your space with innovative style with the subtle 3-dimensional relief of this design. |                |  |
|                                                   |                                                                                                                                                                                                                                                                                                                                                                            |                |  |
|                                                   | Available in 15 designs                                                                                                                                                                                                                                                                                                                                                    |                |  |
|                                                   | Carre   Cercles   Corbe   Diamont   Droit   Echelle   Etoile   Hexagone   Nenuphar  <br>Paume   Signe   Tessan   Tissage   Trappe   Vague                                                                                                                                                                                                                                  |                |  |
|                                                   | Enhance your space with the innovative style of Zintra Textures.                                                                                                                                                                                                                                                                                                           |                |  |
|                                                   | Not suitable as a free standing product.                                                                                                                                                                                                                                                                                                                                   |                |  |
| Composition                                       | Zintra Acoustic Panel - 100% Solution Dyed (Colour Through) Polyester                                                                                                                                                                                                                                                                                                      |                |  |
|                                                   | • 12mm (1/2") - Density 2.4 kg /m² 0.5 lb/ft²                                                                                                                                                                                                                                                                                                                              |                |  |
|                                                   | • 24mm (1") - Density 3.6 kg/m² 0.7                                                                                                                                                                                                                                                                                                                                        | 75 lb/ft²      |  |
| Sustainability                                    | Zintra is made from 100% recyclable                                                                                                                                                                                                                                                                                                                                        | materials.     |  |
|                                                   | 60% post-consumer recycled content from PET bottles.                                                                                                                                                                                                                                                                                                                       |                |  |
|                                                   | 35% pre-consumer recycled content from PET_chips                                                                                                                                                                                                                                                                                                                           |                |  |
|                                                   | • 5% polylactic acid (PLA)                                                                                                                                                                                                                                                                                                                                                 |                |  |
| Dimensions                                        | 1219mm (48") x 2743mm (108") x 24mm (1")                                                                                                                                                                                                                                                                                                                                   |                |  |