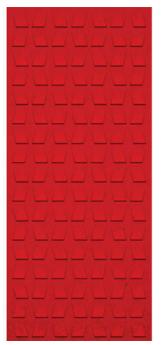

Acoustic Panels

Brand: **Zintra** 

Collections: Texture Panel

Applications: Ceilings, Walls

Acoustic Panels

Texture Carre Detail

Texture Carre Panel

Acoustic Panels

| <ul><li>✓ Acoustic</li><li>✓ Easy Clean</li></ul> | ✓ Bleach Cleanable                                                                                                                                                                                                                                                                                                                                                         | ✓ Easy Install |  |
|---------------------------------------------------|----------------------------------------------------------------------------------------------------------------------------------------------------------------------------------------------------------------------------------------------------------------------------------------------------------------------------------------------------------------------------|----------------|--|
| Description                                       | Zintra Textures offers subtle and engaging 3-dimensional panel designs. Each design incorporates aspects that reduce echoes by changing the angle of sound reflecting off the surface. It makes them ideal for noisy public spaces that need a little flair.                                                                                                               |                |  |
|                                                   | Zintra Acoustic Textures not only highlight the fantastic acoustic qualities of Zintra Acoustic Panel, but also the incredible fabrication capabilities Zintra has to offer. Zintra's wide range of designs and colours slip easily into classic or modern settings.  Carre: Enhance your space with innovative style with the subtle 3-dimensional relief of this design. |                |  |
|                                                   |                                                                                                                                                                                                                                                                                                                                                                            |                |  |
|                                                   | Available in 15 designs                                                                                                                                                                                                                                                                                                                                                    |                |  |
|                                                   | Carre   Cercles   Corbe   Diamont   Droit   Echelle   Etoile   Hexagone   Nenuphar  <br>Paume   Signe   Tessan   Tissage   Trappe   Vague                                                                                                                                                                                                                                  |                |  |
|                                                   | Enhance your space with the innovative style of Zintra Textures.                                                                                                                                                                                                                                                                                                           |                |  |
|                                                   | Not suitable as a free standing product.                                                                                                                                                                                                                                                                                                                                   |                |  |
| Composition                                       | Zintra Acoustic Panel - 100% Solution Dyed (Colour Through) Polyester                                                                                                                                                                                                                                                                                                      |                |  |
|                                                   | • 12mm (1/2") - Density 2.4 kg /m² 0.5 lb/ft²                                                                                                                                                                                                                                                                                                                              |                |  |
|                                                   | • 24mm (1") - Density 3.6 kg/m² 0.7                                                                                                                                                                                                                                                                                                                                        | 75 lb/ft²      |  |
| Sustainability                                    | Zintra is made from 100% recyclable                                                                                                                                                                                                                                                                                                                                        | materials.     |  |
|                                                   | 60% post-consumer recycled content from PET bottles.                                                                                                                                                                                                                                                                                                                       |                |  |
|                                                   | 35% pre-consumer recycled content from PET_chips                                                                                                                                                                                                                                                                                                                           |                |  |
|                                                   | • 5% polylactic acid (PLA)                                                                                                                                                                                                                                                                                                                                                 |                |  |
| Dimensions                                        | 1219mm (48") x 2743mm (108") x 24mm (1")                                                                                                                                                                                                                                                                                                                                   |                |  |