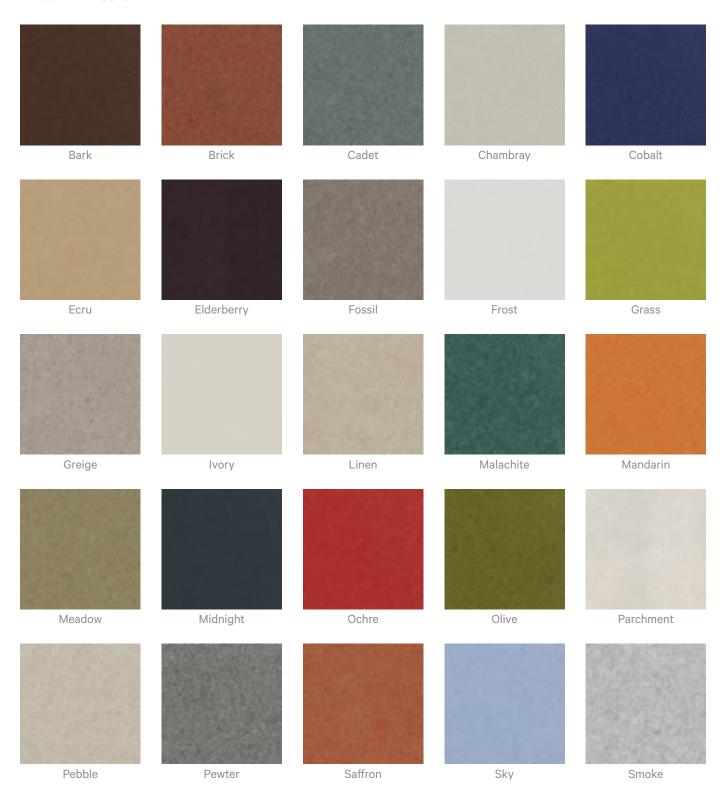

#### Color & Finish Options

#### Zintra 12mm Solid PET

Acoustic Panels

6 of 6