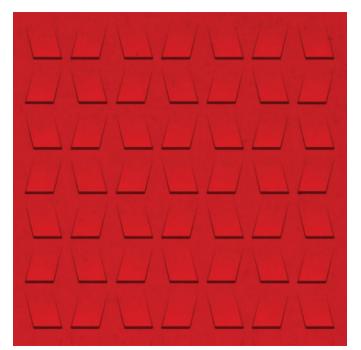

Acoustic Panels

Brand: **Zintra** 

Collections: Texture Panel

Applications: Ceilings, Walls

Acoustic Panels

Texture Carre Detail

Texture Carre Panel

Acoustic Panels

| <ul><li>✓ Acoustic</li><li>✓ Easy Clean</li></ul> | ✓ Bleach Cleanable                                                                                                                                                                                                                                                                                                                                                         | ✓ Easy Install |  |
|---------------------------------------------------|----------------------------------------------------------------------------------------------------------------------------------------------------------------------------------------------------------------------------------------------------------------------------------------------------------------------------------------------------------------------------|----------------|--|
| Description                                       | Zintra Textures offers subtle and engaging 3-dimensional panel designs. Each design incorporates aspects that reduce echoes by changing the angle of sound reflecting off the surface. It makes them ideal for noisy public spaces that need a little flair.                                                                                                               |                |  |
|                                                   | Zintra Acoustic Textures not only highlight the fantastic acoustic qualities of Zintra Acoustic Panel, but also the incredible fabrication capabilities Zintra has to offer. Zintra's wide range of designs and colours slip easily into classic or modern settings.  Carre: Enhance your space with innovative style with the subtle 3-dimensional relief of this design. |                |  |
|                                                   |                                                                                                                                                                                                                                                                                                                                                                            |                |  |
|                                                   | Available in 15 designs                                                                                                                                                                                                                                                                                                                                                    |                |  |
|                                                   | Carre   Cercles   Corbe   Diamont   Droit   Echelle   Etoile   Hexagone   Nenuphar  <br>Paume   Signe   Tessan   Tissage   Trappe   Vague                                                                                                                                                                                                                                  |                |  |
|                                                   | Enhance your space with the innovative style of Zintra Textures.                                                                                                                                                                                                                                                                                                           |                |  |
|                                                   | Not suitable as a free standing product.                                                                                                                                                                                                                                                                                                                                   |                |  |
| Composition                                       | Zintra Acoustic Panel - 100% Solution Dyed (Colour Through) Polyester                                                                                                                                                                                                                                                                                                      |                |  |
|                                                   | • 12mm (1/2") - Density 2.4 kg /m² 0.5 lb/ft²                                                                                                                                                                                                                                                                                                                              |                |  |
|                                                   | • 24mm (1") - Density 3.6 kg/m² 0.7                                                                                                                                                                                                                                                                                                                                        | 75 lb/ft²      |  |
| Sustainability                                    | Zintra is made from 100% recyclable                                                                                                                                                                                                                                                                                                                                        | materials.     |  |
|                                                   | 60% post-consumer recycled content from PET bottles.                                                                                                                                                                                                                                                                                                                       |                |  |
|                                                   | 35% pre-consumer recycled content from PET_chips                                                                                                                                                                                                                                                                                                                           |                |  |
|                                                   | • 5% polylactic acid (PLA)                                                                                                                                                                                                                                                                                                                                                 |                |  |
| Dimensions                                        | 1219mm (48") x 2743mm (108") x 24mm (1")                                                                                                                                                                                                                                                                                                                                   |                |  |