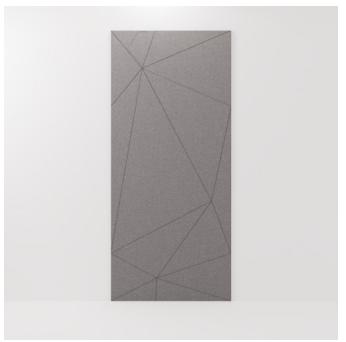

Acoustic Panels

Brand: Zintra Collections: Etch Panel Applications: Walls, Ceilings

+1 855 922 7377 hello@zintraacoustic.com zintraacoustic.com

Acoustic Panels

Etch Panel Craze Detail

+1 855 922 7377 hello@zintraacoustic.com **zintraacoustic.com** 

Acoustic Panels

Explore the possibilities of spatial perception and artistic expression with Zintra Etch 3D panels Craze design.

| <ul><li>✓ Acoustic</li><li>✓ Easy Install</li></ul> | ✓ Bleach Cleanable                                                                                                                                                                                                                                                                                                                                                                                                                                                                                                                                  | ✓ Easy Clean                           |                                                                                                                                                                                                                                              |
|-----------------------------------------------------|-----------------------------------------------------------------------------------------------------------------------------------------------------------------------------------------------------------------------------------------------------------------------------------------------------------------------------------------------------------------------------------------------------------------------------------------------------------------------------------------------------------------------------------------------------|----------------------------------------|----------------------------------------------------------------------------------------------------------------------------------------------------------------------------------------------------------------------------------------------|
| Description                                         | Zintra Etch, where acoustic absorption meets dynamic 3D design. With a range of subtle textures, Zintra Etch brings cutting-edge aesthetics and acoustic functionality to your commercial, hospitality, or institutional interior.                                                                                                                                                                                                                                                                                                                  |                                        |                                                                                                                                                                                                                                              |
|                                                     | Discover the extensive selection of understated to statement Colours in Zintra<br>Etch, allowing you to create a welcoming atmosphere while effectively managing<br>sound. This cost-effective sound and design solution cultivates calming<br>environments, promoting productivity and well-being.<br>Zintra Etch seamlessly integrates with plain Zintra panels, offering versatility in<br>design coordination. You can also explore the option of replicating your unique<br>Etch pattern in Zintra on Zintra, for a truly customised solution. |                                        |                                                                                                                                                                                                                                              |
|                                                     |                                                                                                                                                                                                                                                                                                                                                                                                                                                                                                                                                     |                                        | Experience the benefits of Zintra Etch, including pattern matching with seamless hidden joins (excluding VJ Angle and Kaleido). The panel size enables join-free installations from floor to ceiling, making the fitting process effortless. |
|                                                     | <b>Craze:</b> Where intricate geometrical patterns mimic the allure of cracked glass, creating a stunning visual symphony of fractured elegance and modern artistry.                                                                                                                                                                                                                                                                                                                                                                                |                                        |                                                                                                                                                                                                                                              |
|                                                     | Zintra Etch is available in 15 great designs                                                                                                                                                                                                                                                                                                                                                                                                                                                                                                        |                                        |                                                                                                                                                                                                                                              |
|                                                     | Craze   Cubix   Deviate   Kaleido   Lamella   Reed Bed   Sine   Spectrum   Tesselate<br>Tetris   Vino   VJ Board Angle   VJ Board Narrow   VJ Board Wide   Volta:<br><b>Etch is a 3mm deep V groove.</b>                                                                                                                                                                                                                                                                                                                                            |                                        |                                                                                                                                                                                                                                              |
|                                                     |                                                                                                                                                                                                                                                                                                                                                                                                                                                                                                                                                     |                                        | Not suitable as a free standing produ                                                                                                                                                                                                        |
|                                                     | Composition                                                                                                                                                                                                                                                                                                                                                                                                                                                                                                                                         | Zintra Acoustic Panel - 100% Solution  | n Dyed (Colour Through) Polyester                                                                                                                                                                                                            |
|                                                     |                                                                                                                                                                                                                                                                                                                                                                                                                                                                                                                                                     | 12mm (1/2") - Density 2.4 kg /m² 0.5 l | lb/ft²                                                                                                                                                                                                                                       |
| Sustainability                                      | Zintra is made from 100% recyclable                                                                                                                                                                                                                                                                                                                                                                                                                                                                                                                 | materials.                             |                                                                                                                                                                                                                                              |
|                                                     | <ul> <li>60% post-consumer recycled content from PET bottles.</li> </ul>                                                                                                                                                                                                                                                                                                                                                                                                                                                                            |                                        |                                                                                                                                                                                                                                              |
|                                                     | <ul> <li>35% pre-consumer recycled content from PET chips</li> </ul>                                                                                                                                                                                                                                                                                                                                                                                                                                                                                |                                        |                                                                                                                                                                                                                                              |
|                                                     | • 5% polylactic acid (PLA)                                                                                                                                                                                                                                                                                                                                                                                                                                                                                                                          |                                        |                                                                                                                                                                                                                                              |
| Dimensions                                          | 1219mm (48") x 2743mm (108") x 12mm (½")                                                                                                                                                                                                                                                                                                                                                                                                                                                                                                            |                                        |                                                                                                                                                                                                                                              |