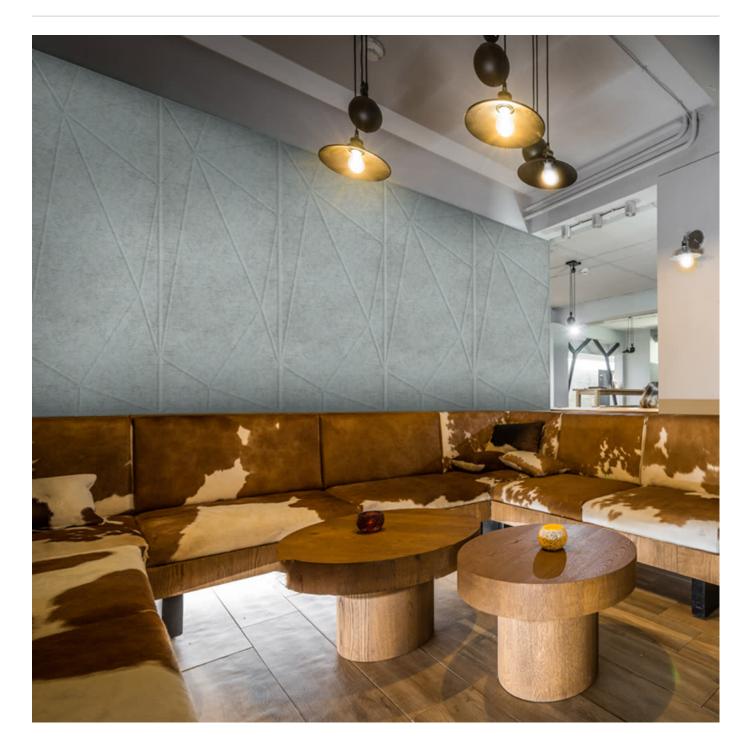

Acoustic Panels

Brand: Zintra Collections: Etch Panel Applications: Walls, Ceilings

+1 855 922 7377 hello@zintraacoustic.com zintraacoustic.com

Acoustic Panels

Etch Panel Craze Detail

+1 855 922 7377 hello@zintraacoustic.com **zintraacoustic.com** 

Acoustic Panels

Explore the possibilities of spatial perception and artistic expression with Zintra Etch 3D panels Craze design.

| <ul><li>✓ Acoustic</li><li>✓ Easy Install</li></ul> | ✓ Bleach Cleanable                                                                                                                                                                                                                                                                                                                                                                                                                                                                                                                                  | ✓ Easy Clean                           |                                                                                                                                                                                                                                              |
|-----------------------------------------------------|-----------------------------------------------------------------------------------------------------------------------------------------------------------------------------------------------------------------------------------------------------------------------------------------------------------------------------------------------------------------------------------------------------------------------------------------------------------------------------------------------------------------------------------------------------|----------------------------------------|----------------------------------------------------------------------------------------------------------------------------------------------------------------------------------------------------------------------------------------------|
| Description                                         | Zintra Etch, where acoustic absorption meets dynamic 3D design. With a range of subtle textures, Zintra Etch brings cutting-edge aesthetics and acoustic functionality to your commercial, hospitality, or institutional interior.                                                                                                                                                                                                                                                                                                                  |                                        |                                                                                                                                                                                                                                              |
|                                                     | Discover the extensive selection of understated to statement Colours in Zintra<br>Etch, allowing you to create a welcoming atmosphere while effectively managing<br>sound. This cost-effective sound and design solution cultivates calming<br>environments, promoting productivity and well-being.<br>Zintra Etch seamlessly integrates with plain Zintra panels, offering versatility in<br>design coordination. You can also explore the option of replicating your unique<br>Etch pattern in Zintra on Zintra, for a truly customised solution. |                                        |                                                                                                                                                                                                                                              |
|                                                     |                                                                                                                                                                                                                                                                                                                                                                                                                                                                                                                                                     |                                        | Experience the benefits of Zintra Etch, including pattern matching with seamless hidden joins (excluding VJ Angle and Kaleido). The panel size enables join-free installations from floor to ceiling, making the fitting process effortless. |
|                                                     | <b>Craze:</b> Where intricate geometrical patterns mimic the allure of cracked glass, creating a stunning visual symphony of fractured elegance and modern artistry.                                                                                                                                                                                                                                                                                                                                                                                |                                        |                                                                                                                                                                                                                                              |
|                                                     | Zintra Etch is available in 15 great designs                                                                                                                                                                                                                                                                                                                                                                                                                                                                                                        |                                        |                                                                                                                                                                                                                                              |
|                                                     | Craze   Cubix   Deviate   Kaleido   Lamella   Reed Bed   Sine   Spectrum   Tesselate<br>Tetris   Vino   VJ Board Angle   VJ Board Narrow   VJ Board Wide   Volta:<br><b>Etch is a 3mm deep V groove.</b>                                                                                                                                                                                                                                                                                                                                            |                                        |                                                                                                                                                                                                                                              |
|                                                     |                                                                                                                                                                                                                                                                                                                                                                                                                                                                                                                                                     |                                        | Not suitable as a free standing produ                                                                                                                                                                                                        |
|                                                     | Composition                                                                                                                                                                                                                                                                                                                                                                                                                                                                                                                                         | Zintra Acoustic Panel - 100% Solution  | n Dyed (Colour Through) Polyester                                                                                                                                                                                                            |
|                                                     |                                                                                                                                                                                                                                                                                                                                                                                                                                                                                                                                                     | 12mm (1/2") - Density 2.4 kg /m² 0.5 l | lb/ft²                                                                                                                                                                                                                                       |
| Sustainability                                      | Zintra is made from 100% recyclable                                                                                                                                                                                                                                                                                                                                                                                                                                                                                                                 | materials.                             |                                                                                                                                                                                                                                              |
|                                                     | <ul> <li>60% post-consumer recycled content from PET bottles.</li> </ul>                                                                                                                                                                                                                                                                                                                                                                                                                                                                            |                                        |                                                                                                                                                                                                                                              |
|                                                     | <ul> <li>35% pre-consumer recycled content from PET chips</li> </ul>                                                                                                                                                                                                                                                                                                                                                                                                                                                                                |                                        |                                                                                                                                                                                                                                              |
|                                                     | • 5% polylactic acid (PLA)                                                                                                                                                                                                                                                                                                                                                                                                                                                                                                                          |                                        |                                                                                                                                                                                                                                              |
| Dimensions                                          | 1219mm (48") x 2743mm (108") x 12mm (½")                                                                                                                                                                                                                                                                                                                                                                                                                                                                                                            |                                        |                                                                                                                                                                                                                                              |