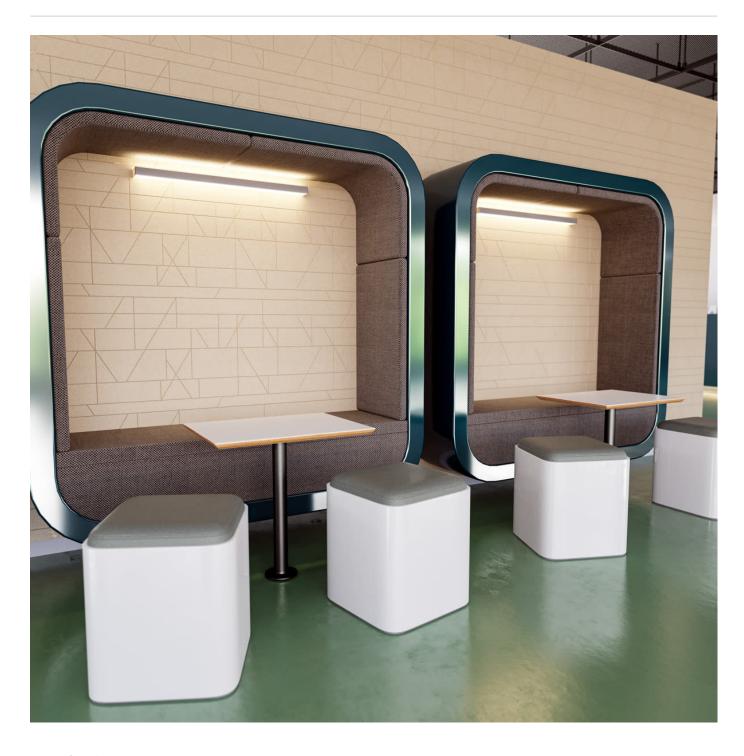

Acoustic Panels

Brand: Zintra

Collections: Etch Panel

Applications: Walls, Ceilings

Acoustic Panels

Etch Panel Volta Detail

Acoustic Panels

Explore the possibilities of spatial perception and artistic expression with Zintra Etch 3D panels, Volta design.

**Volta:** Embark on a visual journey with Etch Volta, where meandering lines and intriguing textures converge in a mesmerizing display of artistic exploration.