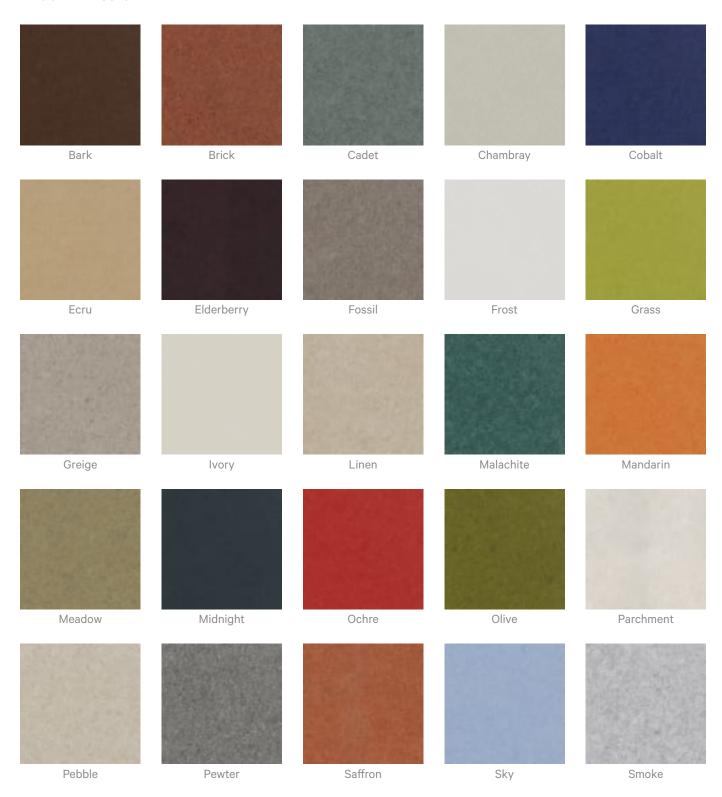

Acoustic Panels

How to Specify 1. Select Etch design

2. Select Zintra Colour

#### Color & Finish Options