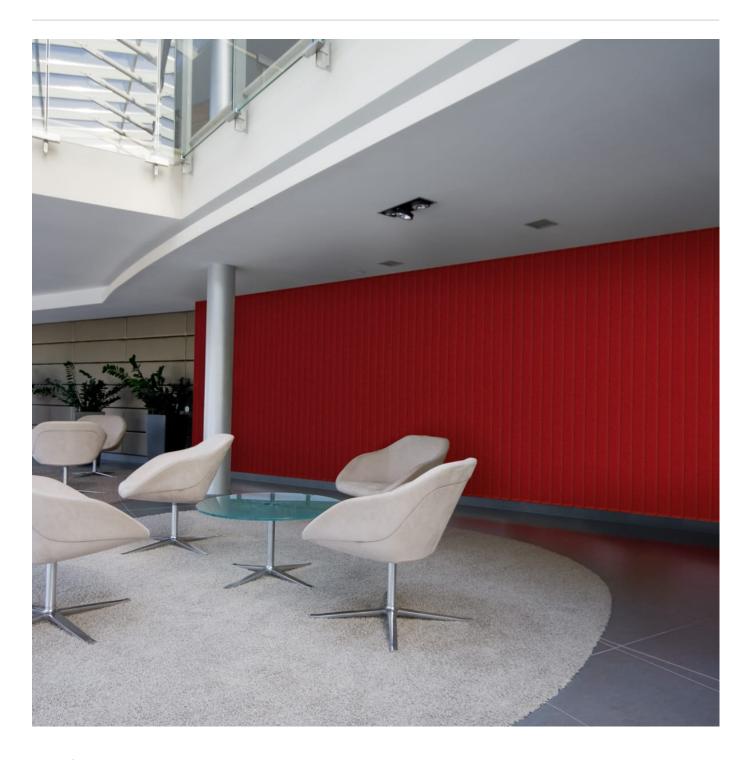

Acoustic Panels

Brand: **Zintra** 

Collections: Etch Panel

Applications: Walls, Ceilings

Acoustic Panels

Etch Panel VJ Board Wide Ochre 2

Etch Panel VJ Board Wide Detail

Acoustic Panels

Explore the possibilities of spatial perception and artistic expression with Zintra Etch 3D panels, VJ Board Wide design.

| <ul><li>✓ Acoustic</li><li>✓ Easy Install</li></ul> | ✓ Bleach Cleanable                                                                                                                                                                                                                                                                         | ✓ Easy Clean                      |
|-----------------------------------------------------|--------------------------------------------------------------------------------------------------------------------------------------------------------------------------------------------------------------------------------------------------------------------------------------------|-----------------------------------|
| Description                                         | Zintra Etch, where acoustic absorption meets dynamic 3D design. With a range of subtle textures, Zintra Etch brings cutting-edge aesthetics and acoustic functionality to your commercial, hospitality, or institutional interior.                                                         |                                   |
|                                                     | Discover the extensive selection of understated to statement Colours in Zintra Etch, allowing you to create a welcoming atmosphere while effectively managing sound. This cost-effective sound and design solution cultivates calming environments, promoting productivity and well-being. |                                   |
|                                                     | Zintra Etch seamlessly integrates with plain Zintra panels, offering versatility in design coordination. You can also explore the option of replicating your unique Etch pattern in Zintra on Zintra, for a truly customised solution.                                                     |                                   |
|                                                     | Experience the benefits of Zintra Etch, including pattern matching with seamless hidden joins (excluding VJ Angle and Kaleido). The panel size enables join-free installations from floor to ceiling, making the fitting process effortless.                                               |                                   |
|                                                     | <b>VJ Board Wide:</b> Make a statement with VJ Board Wide, where wide vertical boards and subtle grooves exude timeless elegance and architectural charm.                                                                                                                                  |                                   |
|                                                     | Zintra Etch is available in 15 great designs                                                                                                                                                                                                                                               |                                   |
|                                                     | Craze   Cubix   Deviate   Kaleido   Lamella   Reed Bed   Sine   Spectrum   Tesselate   Tetris   Vino   VJ Board Angle   VJ Board Narrow   VJ Board Wide   Volta:                                                                                                                           |                                   |
|                                                     | Etch is a 3mm deep V groove.                                                                                                                                                                                                                                                               |                                   |
|                                                     | Not suitable as a free standing produ                                                                                                                                                                                                                                                      | uct.                              |
| Composition                                         | Zintra Acoustic Panel - 100% Solutio                                                                                                                                                                                                                                                       | n Dyed (Colour Through) Polyester |
|                                                     | 12mm (1/2") - Density 2.4 kg /m² 0.5 lb/ft²                                                                                                                                                                                                                                                |                                   |
| Sustainability                                      | Zintra is made from 100% recyclable materials.                                                                                                                                                                                                                                             |                                   |
|                                                     | 60% post-consumer recycled content from PET bottles.                                                                                                                                                                                                                                       |                                   |
|                                                     | • 35% pre-consumer recycled content from PET chips                                                                                                                                                                                                                                         |                                   |
|                                                     | • 5% polylactic acid (PLA)                                                                                                                                                                                                                                                                 |                                   |
| Dimensions                                          | 1219mm (48") x 2743mm (108") x 12mm (½")<br>100mm (4") centre to centre of etch                                                                                                                                                                                                            |                                   |