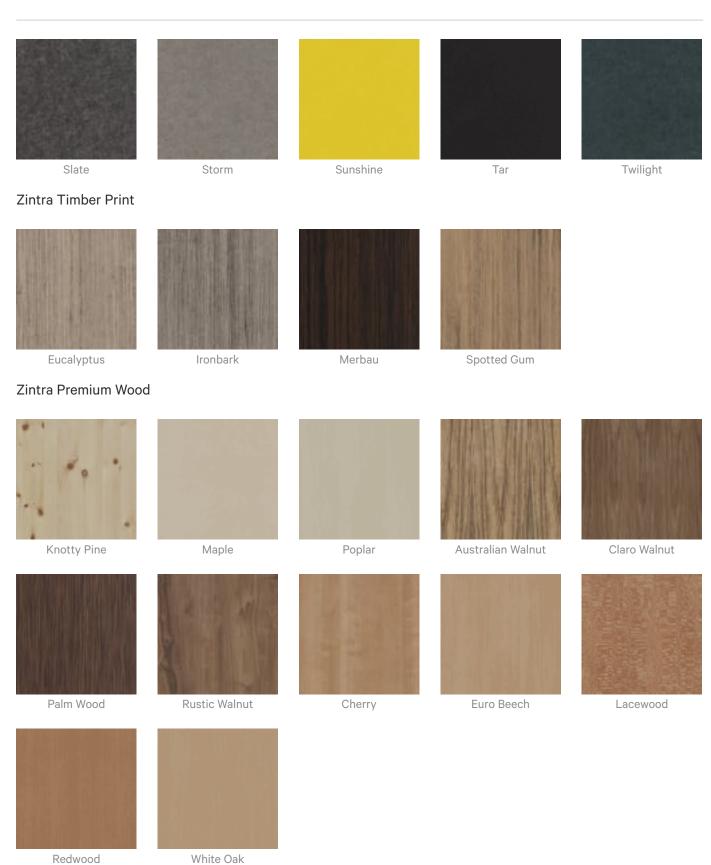

Acoustic Panels

How to Specify 1. Select Etch design

2. Select Zintra Colour

#### Color & Finish Options

#### Zintra 12mm Solid PET

6 of 8

Acoustic Panels

7 of 8

Zintra Premium Material

Acoustic Panels