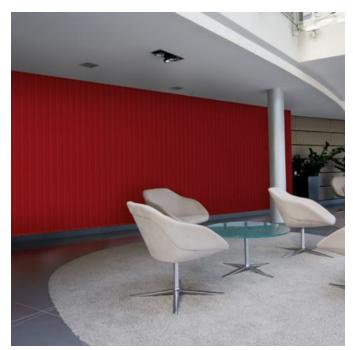

Acoustic Panels

Brand: **Zintra** 

Collections: Etch Panel

Applications: Walls, Ceilings

Acoustic Panels

Etch Panel VJ Board Wide Ochre 2

Etch Panel VJ Board Wide Detail

Acoustic Panels

Explore the possibilities of spatial perception and artistic expression with Zintra Etch 3D panels, VJ Board Wide design.

| <ul><li>✓ Acoustic</li><li>✓ Easy Install</li></ul> | ✓ Bleach Cleanable                                                                                                                                                                                                                                                                         | ✓ Easy Clean                      |
|-----------------------------------------------------|--------------------------------------------------------------------------------------------------------------------------------------------------------------------------------------------------------------------------------------------------------------------------------------------|-----------------------------------|
| Description                                         | Zintra Etch, where acoustic absorption meets dynamic 3D design. With a range of subtle textures, Zintra Etch brings cutting-edge aesthetics and acoustic functionality to your commercial, hospitality, or institutional interior.                                                         |                                   |
|                                                     | Discover the extensive selection of understated to statement Colours in Zintra Etch, allowing you to create a welcoming atmosphere while effectively managing sound. This cost-effective sound and design solution cultivates calming environments, promoting productivity and well-being. |                                   |
|                                                     | Zintra Etch seamlessly integrates with plain Zintra panels, offering versatility in design coordination. You can also explore the option of replicating your unique Etch pattern in Zintra on Zintra, for a truly customised solution.                                                     |                                   |
|                                                     | Experience the benefits of Zintra Etch, including pattern matching with seamless hidden joins (excluding VJ Angle and Kaleido). The panel size enables join-free installations from floor to ceiling, making the fitting process effortless.                                               |                                   |
|                                                     | <b>VJ Board Wide:</b> Make a statement with VJ Board Wide, where wide vertical boards and subtle grooves exude timeless elegance and architectural charm.                                                                                                                                  |                                   |
|                                                     | Zintra Etch is available in 15 great designs                                                                                                                                                                                                                                               |                                   |
|                                                     | Craze   Cubix   Deviate   Kaleido   Lamella   Reed Bed   Sine   Spectrum   Tesselate   Tetris   Vino   VJ Board Angle   VJ Board Narrow   VJ Board Wide   Volta:                                                                                                                           |                                   |
|                                                     | Etch is a 3mm deep V groove.                                                                                                                                                                                                                                                               |                                   |
|                                                     | Not suitable as a free standing produ                                                                                                                                                                                                                                                      | uct.                              |
| Composition                                         | Zintra Acoustic Panel - 100% Solutio                                                                                                                                                                                                                                                       | n Dyed (Colour Through) Polyester |
|                                                     | 12mm (1/2") - Density 2.4 kg /m² 0.5 lb/ft²                                                                                                                                                                                                                                                |                                   |
| Sustainability                                      | Zintra is made from 100% recyclable materials.                                                                                                                                                                                                                                             |                                   |
|                                                     | 60% post-consumer recycled content from PET bottles.                                                                                                                                                                                                                                       |                                   |
|                                                     | • 35% pre-consumer recycled content from PET chips                                                                                                                                                                                                                                         |                                   |
|                                                     | • 5% polylactic acid (PLA)                                                                                                                                                                                                                                                                 |                                   |
| Dimensions                                          | 1219mm (48") x 2743mm (108") x 12mm (½")<br>100mm (4") centre to centre of etch                                                                                                                                                                                                            |                                   |