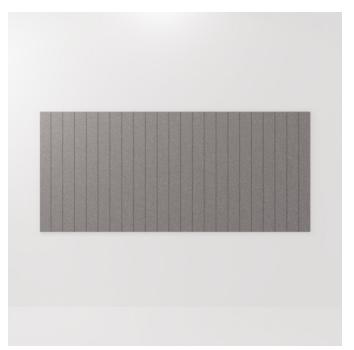

Acoustic Panels

Brand: **Zintra** 

Collections: Etch Panel

Applications: Walls, Ceilings

Acoustic Panels

Etch Panel VJ Board Wide Ochre 2

Etch Panel VJ Board Wide Detail

Acoustic Panels

Explore the possibilities of spatial perception and artistic expression with Zintra Etch 3D panels, VJ Board Wide design.

| <ul><li>✓ Acoustic</li><li>✓ Easy Install</li></ul> | ✓ Bleach Cleanable                                                                                                                                                                                                                                                                         | ✓ Easy Clean                      |
|-----------------------------------------------------|--------------------------------------------------------------------------------------------------------------------------------------------------------------------------------------------------------------------------------------------------------------------------------------------|-----------------------------------|
| Description                                         | Zintra Etch, where acoustic absorption meets dynamic 3D design. With a range of subtle textures, Zintra Etch brings cutting-edge aesthetics and acoustic functionality to your commercial, hospitality, or institutional interior.                                                         |                                   |
|                                                     | Discover the extensive selection of understated to statement Colours in Zintra Etch, allowing you to create a welcoming atmosphere while effectively managing sound. This cost-effective sound and design solution cultivates calming environments, promoting productivity and well-being. |                                   |
|                                                     | Zintra Etch seamlessly integrates with plain Zintra panels, offering versatility in design coordination. You can also explore the option of replicating your unique Etch pattern in Zintra on Zintra, for a truly customised solution.                                                     |                                   |
|                                                     | Experience the benefits of Zintra Etch, including pattern matching with seamless hidden joins (excluding VJ Angle and Kaleido). The panel size enables join-free installations from floor to ceiling, making the fitting process effortless.                                               |                                   |
|                                                     | <b>VJ Board Wide:</b> Make a statement with VJ Board Wide, where wide vertical boards and subtle grooves exude timeless elegance and architectural charm.                                                                                                                                  |                                   |
|                                                     | Zintra Etch is available in 15 great designs                                                                                                                                                                                                                                               |                                   |
|                                                     | Craze   Cubix   Deviate   Kaleido   Lamella   Reed Bed   Sine   Spectrum   Tesselate   Tetris   Vino   VJ Board Angle   VJ Board Narrow   VJ Board Wide   Volta:                                                                                                                           |                                   |
|                                                     | Etch is a 3mm deep V groove.                                                                                                                                                                                                                                                               |                                   |
|                                                     | Not suitable as a free standing produ                                                                                                                                                                                                                                                      | uct.                              |
| Composition                                         | Zintra Acoustic Panel - 100% Solutio                                                                                                                                                                                                                                                       | n Dyed (Colour Through) Polyester |
|                                                     | 12mm (1/2") - Density 2.4 kg /m² 0.5 lb/ft²                                                                                                                                                                                                                                                |                                   |
| Sustainability                                      | Zintra is made from 100% recyclable materials.                                                                                                                                                                                                                                             |                                   |
|                                                     | 60% post-consumer recycled content from PET bottles.                                                                                                                                                                                                                                       |                                   |
|                                                     | • 35% pre-consumer recycled content from PET chips                                                                                                                                                                                                                                         |                                   |
|                                                     | • 5% polylactic acid (PLA)                                                                                                                                                                                                                                                                 |                                   |
| Dimensions                                          | 1219mm (48") x 2743mm (108") x 12mm (½")<br>100mm (4") centre to centre of etch                                                                                                                                                                                                            |                                   |