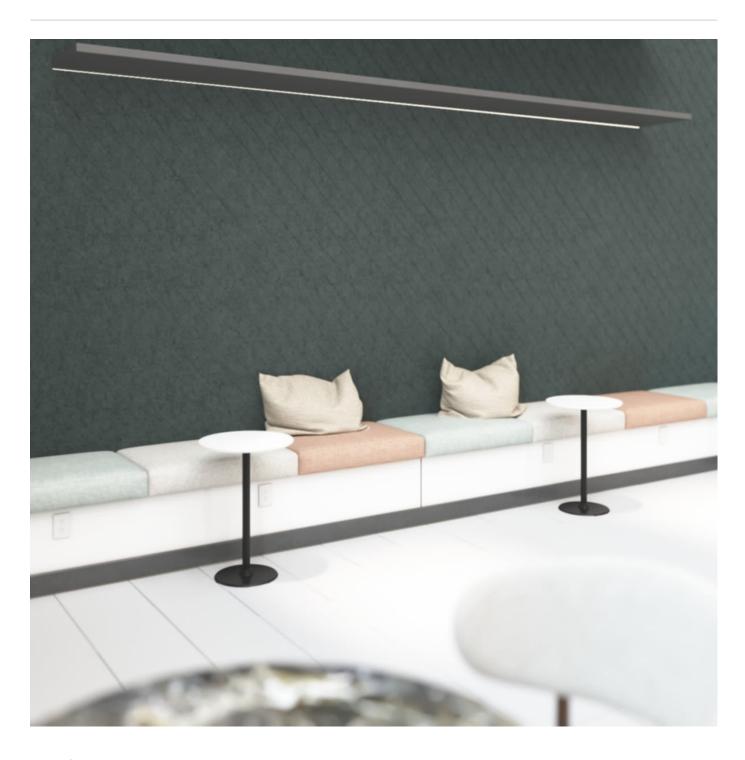

Acoustic Panels

Brand: **Zintra** 

Collections: Etch Panel

Applications: Walls, Ceilings

Etch Panel VJ Board Narrow 2

Etch Panel VJ Board Narrow Detail

Acoustic Panels

Explore the possibilities of spatial perception and artistic expression with Zintra Etch 3D panels, VJ Board Narrow design.

| <ul><li>✓ Acoustic</li><li>✓ Easy Install</li></ul> | ✓ Bleach Cleanable                                                                                                                                                                                                                                                                                                                                                                                                                                                                                                                 | ✓ Easy Clean                       |  |
|-----------------------------------------------------|------------------------------------------------------------------------------------------------------------------------------------------------------------------------------------------------------------------------------------------------------------------------------------------------------------------------------------------------------------------------------------------------------------------------------------------------------------------------------------------------------------------------------------|------------------------------------|--|
| Description                                         | Zintra Etch, where acoustic absorption meets dynamic 3D design. With a range of subtle textures, Zintra Etch brings cutting-edge aesthetics and acoustic functionality to your commercial, hospitality, or institutional interior.                                                                                                                                                                                                                                                                                                 |                                    |  |
|                                                     | Discover the extensive selection of understated to statement Colours in Zintra Etch, allowing you to create a welcoming atmosphere while effectively managing sound. This cost-effective sound and design solution cultivates calming environments, promoting productivity and well-being.  Zintra Etch seamlessly integrates with plain Zintra panels, offering versatility in design coordination. You can also explore the option of replicating your unique Etch pattern in Zintra on Zintra, for a truly customised solution. |                                    |  |
|                                                     |                                                                                                                                                                                                                                                                                                                                                                                                                                                                                                                                    |                                    |  |
|                                                     | Experience the benefits of Zintra Etch, including pattern matching with seamless hidden joins (excluding VJ Angle and Kaleido). The panel size enables join-free installations from floor to ceiling, making the fitting process effortless.                                                                                                                                                                                                                                                                                       |                                    |  |
|                                                     | VJ Board Narrow: Embrace classic elegance with VJ Board Narrow, where narrow vertical boards and subtle grooves come together in a timeless display of architectural grace.  Zintra Etch is available in 15 great designs                                                                                                                                                                                                                                                                                                          |                                    |  |
|                                                     |                                                                                                                                                                                                                                                                                                                                                                                                                                                                                                                                    |                                    |  |
|                                                     | Craze   Cubix   Deviate   Kaleido   Lamella   Reed Bed   Sine   Spectrum   Tesselate   Tetris   Vino   VJ Board Angle   VJ Board Narrow   VJ Board Wide   Volta:                                                                                                                                                                                                                                                                                                                                                                   |                                    |  |
|                                                     | Etch is a 3mm deep V groove.                                                                                                                                                                                                                                                                                                                                                                                                                                                                                                       | Etch is a 3mm deep V groove.       |  |
|                                                     | Not suitable as a free standing product.                                                                                                                                                                                                                                                                                                                                                                                                                                                                                           |                                    |  |
| Composition                                         | Zintra Acoustic Panel - 100% Solution                                                                                                                                                                                                                                                                                                                                                                                                                                                                                              | on Dyed (Colour Through) Polyester |  |
|                                                     | 12mm (1/2") - Density 2.4 kg /m² 0.5                                                                                                                                                                                                                                                                                                                                                                                                                                                                                               | lb/ft²                             |  |
| Sustainability                                      | Zintra is made from 100% recyclable materials.                                                                                                                                                                                                                                                                                                                                                                                                                                                                                     |                                    |  |
|                                                     | 60% post-consumer recycled content from PET bottles.                                                                                                                                                                                                                                                                                                                                                                                                                                                                               |                                    |  |
|                                                     | 35% pre-consumer recycled content from PET chips                                                                                                                                                                                                                                                                                                                                                                                                                                                                                   |                                    |  |
|                                                     | • 5% polylactic acid (PLA)                                                                                                                                                                                                                                                                                                                                                                                                                                                                                                         |                                    |  |
| Dimensions                                          | 1219mm (48") x 2743mm (108") x 12mm (½")<br>80mm (3.1") centre to centre of etch                                                                                                                                                                                                                                                                                                                                                                                                                                                   |                                    |  |