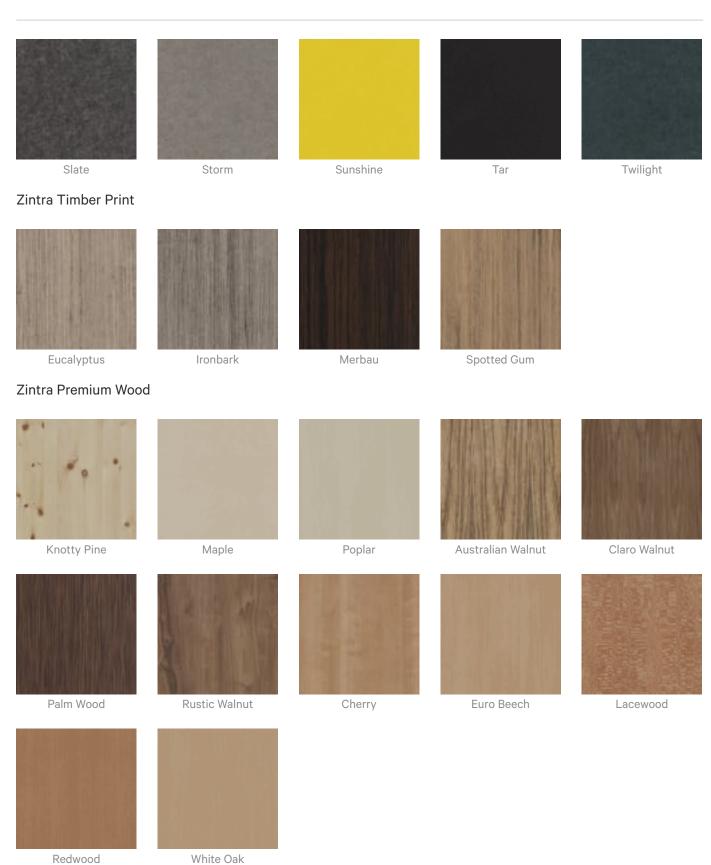

#### Color & Finish Options

#### Zintra 12mm Solid PET

Zintra Premium Material

| <ul><li>✓ Acoustic</li><li>✓ Easy Install</li></ul> | ✓ Bleach Cleanable                                                                                                                                                                                                                                                                                                                                                                                                                                                                                                                 | ✓ Easy Clean                       |  |
|-----------------------------------------------------|------------------------------------------------------------------------------------------------------------------------------------------------------------------------------------------------------------------------------------------------------------------------------------------------------------------------------------------------------------------------------------------------------------------------------------------------------------------------------------------------------------------------------------|------------------------------------|--|
| Description                                         | Zintra Etch, where acoustic absorption meets dynamic 3D design. With a range of subtle textures, Zintra Etch brings cutting-edge aesthetics and acoustic functionality to your commercial, hospitality, or institutional interior.                                                                                                                                                                                                                                                                                                 |                                    |  |
|                                                     | Discover the extensive selection of understated to statement Colours in Zintra Etch, allowing you to create a welcoming atmosphere while effectively managing sound. This cost-effective sound and design solution cultivates calming environments, promoting productivity and well-being.  Zintra Etch seamlessly integrates with plain Zintra panels, offering versatility in design coordination. You can also explore the option of replicating your unique Etch pattern in Zintra on Zintra, for a truly customised solution. |                                    |  |
|                                                     |                                                                                                                                                                                                                                                                                                                                                                                                                                                                                                                                    |                                    |  |
|                                                     | Experience the benefits of Zintra Etch, including pattern matching with seamless hidden joins (excluding VJ Angle and Kaleido). The panel size enables join-free installations from floor to ceiling, making the fitting process effortless.                                                                                                                                                                                                                                                                                       |                                    |  |
|                                                     | VJ Board Narrow: Embrace classic elegance with VJ Board Narrow, where narrow vertical boards and subtle grooves come together in a timeless display of architectural grace.  Zintra Etch is available in 15 great designs                                                                                                                                                                                                                                                                                                          |                                    |  |
|                                                     |                                                                                                                                                                                                                                                                                                                                                                                                                                                                                                                                    |                                    |  |
|                                                     | Craze   Cubix   Deviate   Kaleido   Lamella   Reed Bed   Sine   Spectrum   Tesselate   Tetris   Vino   VJ Board Angle   VJ Board Narrow   VJ Board Wide   Volta:                                                                                                                                                                                                                                                                                                                                                                   |                                    |  |
|                                                     | Etch is a 3mm deep V groove.                                                                                                                                                                                                                                                                                                                                                                                                                                                                                                       | Etch is a 3mm deep V groove.       |  |
|                                                     | Not suitable as a free standing product.                                                                                                                                                                                                                                                                                                                                                                                                                                                                                           |                                    |  |
| Composition                                         | Zintra Acoustic Panel - 100% Solution                                                                                                                                                                                                                                                                                                                                                                                                                                                                                              | on Dyed (Colour Through) Polyester |  |
|                                                     | 12mm (1/2") - Density 2.4 kg /m² 0.5                                                                                                                                                                                                                                                                                                                                                                                                                                                                                               | lb/ft²                             |  |
| Sustainability                                      | Zintra is made from 100% recyclable materials.                                                                                                                                                                                                                                                                                                                                                                                                                                                                                     |                                    |  |
|                                                     | 60% post-consumer recycled content from PET bottles.                                                                                                                                                                                                                                                                                                                                                                                                                                                                               |                                    |  |
|                                                     | 35% pre-consumer recycled content from PET chips                                                                                                                                                                                                                                                                                                                                                                                                                                                                                   |                                    |  |
|                                                     | • 5% polylactic acid (PLA)                                                                                                                                                                                                                                                                                                                                                                                                                                                                                                         |                                    |  |
| Dimensions                                          | 1219mm (48") x 2743mm (108") x 12mm (½")<br>80mm (3.1") centre to centre of etch                                                                                                                                                                                                                                                                                                                                                                                                                                                   |                                    |  |