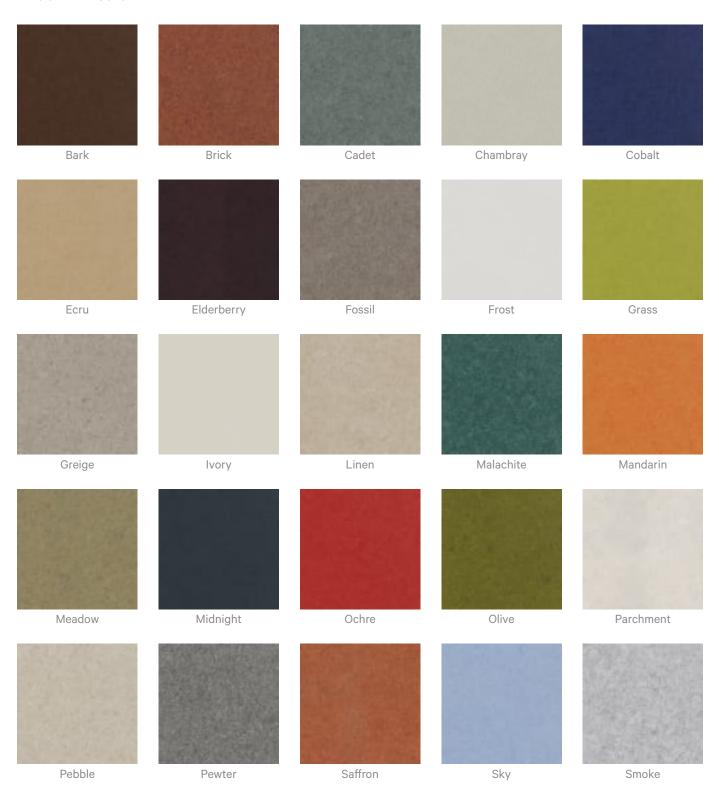

Acoustic Panels

How to Specify 1. Select Etch design

2. Select Zintra Colour

5 of 8

#### Color & Finish Options

#### Zintra 12mm Solid PET

Zintra Premium Material