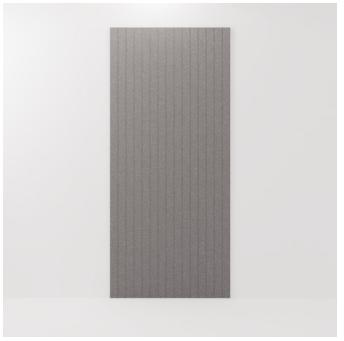

Acoustic Panels

Brand: **Zintra** 

Collections: Etch Panel

Applications: Walls, Ceilings

Etch Panel VJ Board Narrow 2

Etch Panel VJ Board Narrow Detail

Acoustic Panels

Explore the possibilities of spatial perception and artistic expression with Zintra Etch 3D panels, VJ Board Narrow design.

| <ul><li>✓ Acoustic</li><li>✓ Easy Install</li></ul> | ✓ Bleach Cleanable                                                                                                                                                                                                                                                                                                                                                                                                                                                                                                                 | ✓ Easy Clean                       |  |
|-----------------------------------------------------|------------------------------------------------------------------------------------------------------------------------------------------------------------------------------------------------------------------------------------------------------------------------------------------------------------------------------------------------------------------------------------------------------------------------------------------------------------------------------------------------------------------------------------|------------------------------------|--|
| Description                                         | Zintra Etch, where acoustic absorption meets dynamic 3D design. With a range of subtle textures, Zintra Etch brings cutting-edge aesthetics and acoustic functionality to your commercial, hospitality, or institutional interior.                                                                                                                                                                                                                                                                                                 |                                    |  |
|                                                     | Discover the extensive selection of understated to statement Colours in Zintra Etch, allowing you to create a welcoming atmosphere while effectively managing sound. This cost-effective sound and design solution cultivates calming environments, promoting productivity and well-being.  Zintra Etch seamlessly integrates with plain Zintra panels, offering versatility in design coordination. You can also explore the option of replicating your unique Etch pattern in Zintra on Zintra, for a truly customised solution. |                                    |  |
|                                                     |                                                                                                                                                                                                                                                                                                                                                                                                                                                                                                                                    |                                    |  |
|                                                     | Experience the benefits of Zintra Etch, including pattern matching with seamless hidden joins (excluding VJ Angle and Kaleido). The panel size enables join-free installations from floor to ceiling, making the fitting process effortless.                                                                                                                                                                                                                                                                                       |                                    |  |
|                                                     | VJ Board Narrow: Embrace classic elegance with VJ Board Narrow, where narrow vertical boards and subtle grooves come together in a timeless display of architectural grace.  Zintra Etch is available in 15 great designs                                                                                                                                                                                                                                                                                                          |                                    |  |
|                                                     |                                                                                                                                                                                                                                                                                                                                                                                                                                                                                                                                    |                                    |  |
|                                                     | Craze   Cubix   Deviate   Kaleido   Lamella   Reed Bed   Sine   Spectrum   Tesselate   Tetris   Vino   VJ Board Angle   VJ Board Narrow   VJ Board Wide   Volta:                                                                                                                                                                                                                                                                                                                                                                   |                                    |  |
|                                                     | Etch is a 3mm deep V groove.                                                                                                                                                                                                                                                                                                                                                                                                                                                                                                       | Etch is a 3mm deep V groove.       |  |
|                                                     | Not suitable as a free standing product.                                                                                                                                                                                                                                                                                                                                                                                                                                                                                           |                                    |  |
| Composition                                         | Zintra Acoustic Panel - 100% Solution                                                                                                                                                                                                                                                                                                                                                                                                                                                                                              | on Dyed (Colour Through) Polyester |  |
|                                                     | 12mm (1/2") - Density 2.4 kg /m² 0.5                                                                                                                                                                                                                                                                                                                                                                                                                                                                                               | lb/ft²                             |  |
| Sustainability                                      | Zintra is made from 100% recyclable materials.                                                                                                                                                                                                                                                                                                                                                                                                                                                                                     |                                    |  |
|                                                     | 60% post-consumer recycled content from PET bottles.                                                                                                                                                                                                                                                                                                                                                                                                                                                                               |                                    |  |
|                                                     | 35% pre-consumer recycled content from PET chips                                                                                                                                                                                                                                                                                                                                                                                                                                                                                   |                                    |  |
|                                                     | • 5% polylactic acid (PLA)                                                                                                                                                                                                                                                                                                                                                                                                                                                                                                         |                                    |  |
| Dimensions                                          | 1219mm (48") x 2743mm (108") x 12mm (½")<br>80mm (3.1") centre to centre of etch                                                                                                                                                                                                                                                                                                                                                                                                                                                   |                                    |  |