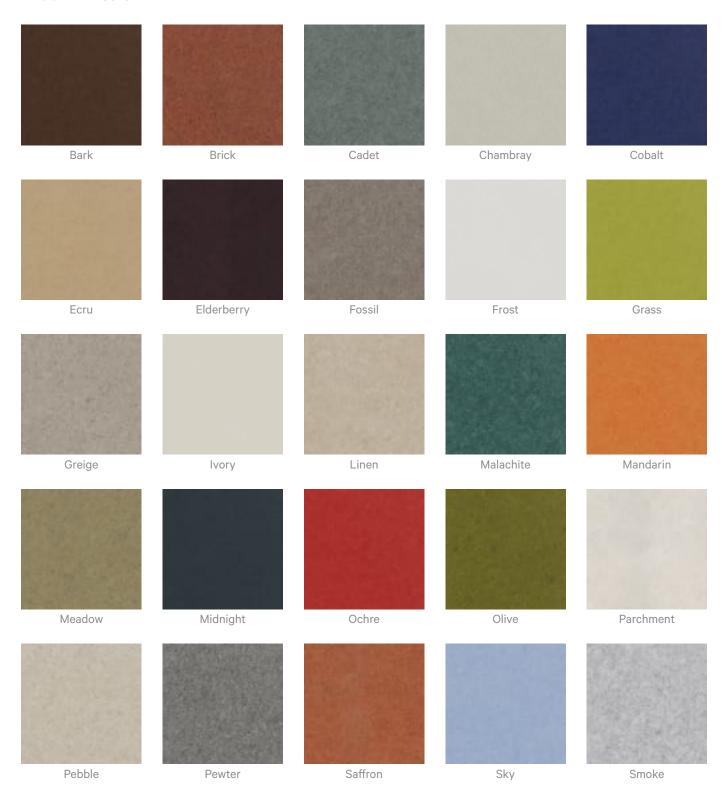

Acoustic Panels

How to Specify 1. Select Etch design

2. Select Zintra Colour

#### Color & Finish Options