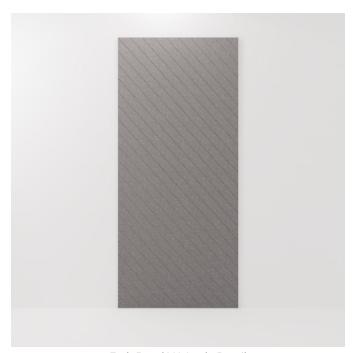

Explore the possibilities of spatial perception and artistic expression with Zintra Etch 3D panels, VJ Board Anale desian.

| Angle design.  |                                                                                                                                                                                                                                                                                                                 |       |
|----------------|-----------------------------------------------------------------------------------------------------------------------------------------------------------------------------------------------------------------------------------------------------------------------------------------------------------------|-------|
| ✓ Acoustic     | ✓ Bleach Cleanable ✓ Easy Clean                                                                                                                                                                                                                                                                                 |       |
| ✓ Easy Install |                                                                                                                                                                                                                                                                                                                 |       |
| Description    | Zintra Etch, where acoustic absorption meets dynamic 3D design. With a rang subtle textures, Zintra Etch brings cutting-edge aesthetics and acoustic functionality to your commercial, hospitality, or institutional interior.                                                                                  | je of |
|                | Discover the extensive selection of understated to statement Colours in Zintr Etch, allowing you to create a welcoming atmosphere while effectively manag sound. This cost-effective sound and design solution cultivates calming environments, promoting productivity and well-being.                          |       |
|                | Zintra Etch seamlessly integrates with plain Zintra panels, offering versatility design coordination. You can also explore the option of replicating your unique Etch pattern in Zintra on Zintra, for a truly customised solution.                                                                             |       |
|                | Experience the benefits of Zintra Etch, including pattern matching with seaml hidden joins (excluding VJ Angle and Kaleido). The panel size enables join-fre installations from floor to ceiling, making the fitting process effortless.                                                                        |       |
|                | <b>VJ Board Angle:</b> Add a geometric twist to your space with VJ Angle, where diagonal lines and angular shapes create a captivating visual spectacle. With modern aesthetic and architectural sophistication, VJ Angle adds a dynamic to any interior, turning walls into statements of contemporary design. |       |
|                | Zintra Etch is available in 15 great designs                                                                                                                                                                                                                                                                    |       |
|                | Craze   Cubix   Deviate   Kaleido   Lamella   Reed Bed   Sine   Spectrum   Tesse<br>Tetris   Vino   VJ Board Angle   VJ Board Narrow   VJ Board Wide   Volta:                                                                                                                                                   | elate |
|                | Etch is a 3mm deep V groove.                                                                                                                                                                                                                                                                                    |       |
|                | Not suitable as a free standing product.                                                                                                                                                                                                                                                                        |       |
| Composition    | Zintra Acoustic Panel - 100% Solution Dyed (Colour Through) Polyester                                                                                                                                                                                                                                           |       |
|                | 12mm (1/2") - Density 2.4 kg /m² 0.5 lb/ft²                                                                                                                                                                                                                                                                     |       |
| Sustainability | Zintra is made from 100% recyclable materials.                                                                                                                                                                                                                                                                  |       |
|                | 60% post-consumer recycled content from PET bottles.                                                                                                                                                                                                                                                            |       |
|                | 35% pre-consumer recycled content from PET chips                                                                                                                                                                                                                                                                |       |
|                | • 5% polylactic acid (PLA)                                                                                                                                                                                                                                                                                      |       |
| Dimensions     | 1219mm (48") x 2743mm (108") x 12mm (½")                                                                                                                                                                                                                                                                        |       |

Acoustic Panels

How to Specify 1. Select Etch design

2. Select Zintra Colour