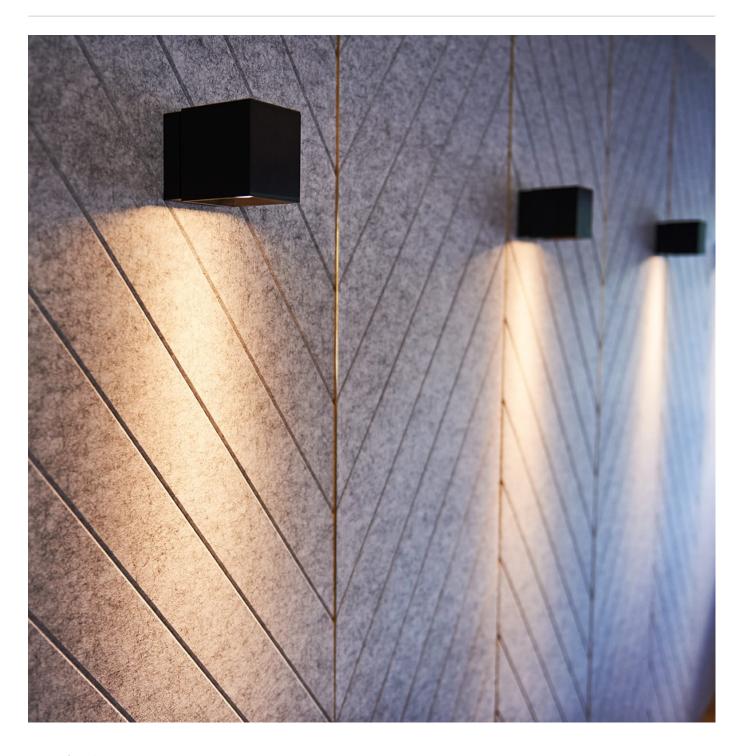

Explore the possibilities of spatial perception and artistic expression with Zintra Etch 3D panels, VJ Board Anale desian.

| Angle design.  |                                                                                                                                                                                                                                                                                                                 |       |
|----------------|-----------------------------------------------------------------------------------------------------------------------------------------------------------------------------------------------------------------------------------------------------------------------------------------------------------------|-------|
| ✓ Acoustic     | ✓ Bleach Cleanable ✓ Easy Clean                                                                                                                                                                                                                                                                                 |       |
| ✓ Easy Install |                                                                                                                                                                                                                                                                                                                 |       |
| Description    | Zintra Etch, where acoustic absorption meets dynamic 3D design. With a rang subtle textures, Zintra Etch brings cutting-edge aesthetics and acoustic functionality to your commercial, hospitality, or institutional interior.                                                                                  | je of |
|                | Discover the extensive selection of understated to statement Colours in Zintr Etch, allowing you to create a welcoming atmosphere while effectively manag sound. This cost-effective sound and design solution cultivates calming environments, promoting productivity and well-being.                          |       |
|                | Zintra Etch seamlessly integrates with plain Zintra panels, offering versatility design coordination. You can also explore the option of replicating your unique Etch pattern in Zintra on Zintra, for a truly customised solution.                                                                             |       |
|                | Experience the benefits of Zintra Etch, including pattern matching with seaml hidden joins (excluding VJ Angle and Kaleido). The panel size enables join-fre installations from floor to ceiling, making the fitting process effortless.                                                                        |       |
|                | <b>VJ Board Angle:</b> Add a geometric twist to your space with VJ Angle, where diagonal lines and angular shapes create a captivating visual spectacle. With modern aesthetic and architectural sophistication, VJ Angle adds a dynamic to any interior, turning walls into statements of contemporary design. |       |
|                | Zintra Etch is available in 15 great designs                                                                                                                                                                                                                                                                    |       |
|                | Craze   Cubix   Deviate   Kaleido   Lamella   Reed Bed   Sine   Spectrum   Tesse<br>Tetris   Vino   VJ Board Angle   VJ Board Narrow   VJ Board Wide   Volta:                                                                                                                                                   | elate |
|                | Etch is a 3mm deep V groove.                                                                                                                                                                                                                                                                                    |       |
|                | Not suitable as a free standing product.                                                                                                                                                                                                                                                                        |       |
| Composition    | Zintra Acoustic Panel - 100% Solution Dyed (Colour Through) Polyester                                                                                                                                                                                                                                           |       |
|                | 12mm (1/2") - Density 2.4 kg /m² 0.5 lb/ft²                                                                                                                                                                                                                                                                     |       |
| Sustainability | Zintra is made from 100% recyclable materials.                                                                                                                                                                                                                                                                  |       |
|                | 60% post-consumer recycled content from PET bottles.                                                                                                                                                                                                                                                            |       |
|                | 35% pre-consumer recycled content from PET chips                                                                                                                                                                                                                                                                |       |
|                | • 5% polylactic acid (PLA)                                                                                                                                                                                                                                                                                      |       |
| Dimensions     | 1219mm (48") x 2743mm (108") x 12mm (½")                                                                                                                                                                                                                                                                        |       |