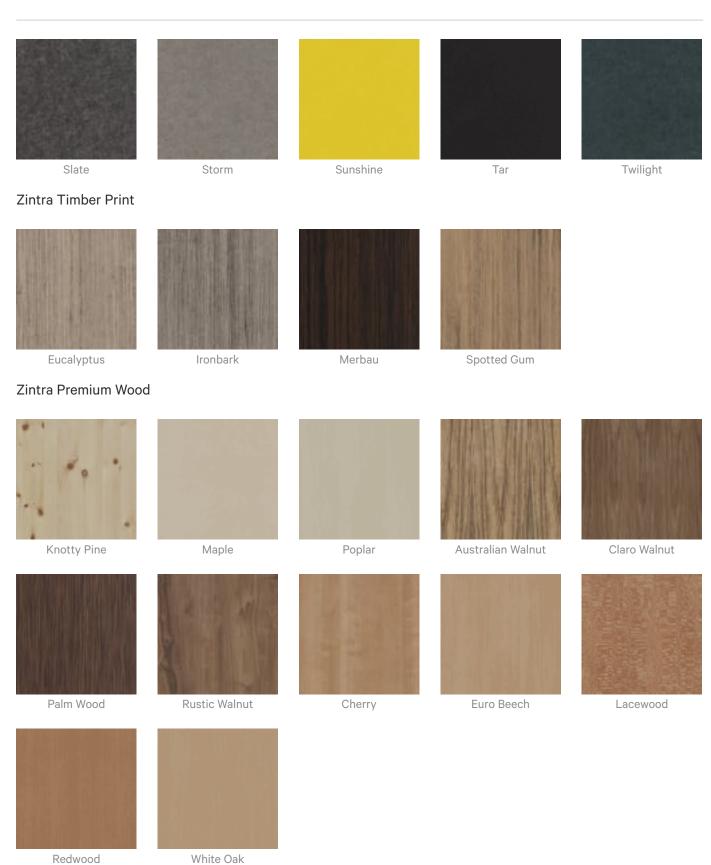

Acoustic Panels

How to Specify 1. Select Etch design

2. Select Zintra Colour

#### Color & Finish Options

#### Zintra 12mm Solid PET

6 of 8

Acoustic Panels

Zintra Premium Material

Acoustic Panels