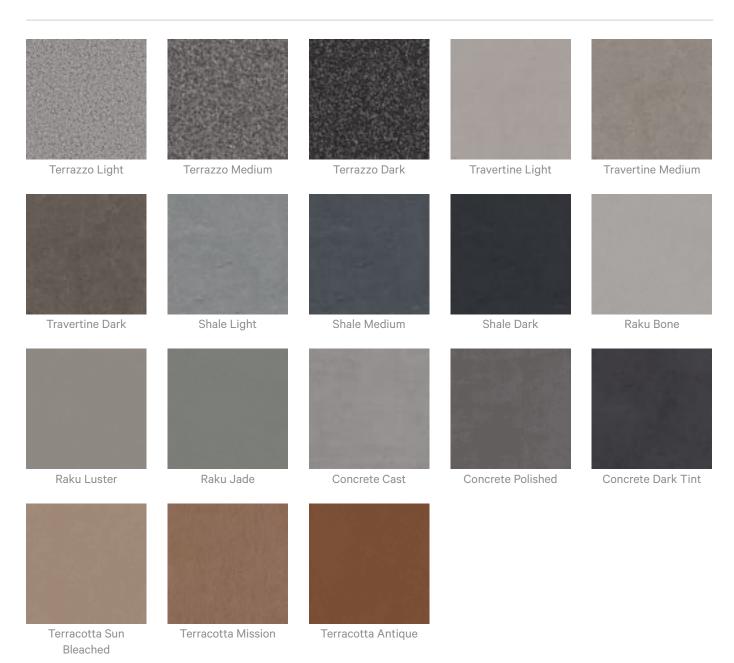

cloth.       |
|                           | For difficult stains, use a solution of household bleach (10% bleach / 90% water). To remove the bleach, repeat using a clean, water dampened cloth, then pat dry. |
|                           | Always test in an inconspicuous area first and if you don't see the expected results, contact us.                                                                  |
| Customisable              | The Zintra Acoustic Solutions range is customisable to your project. Please get in touch with your local contact for details.                                      |



Acoustic Panels

Additional Comments NRC 0.45 -0.95



4 of 7

### Color & Finish Options

#### Zintra 12mm Solid PET







Acoustic Panels



6 of 7

Zintra Premium Material



Acoustic Panels