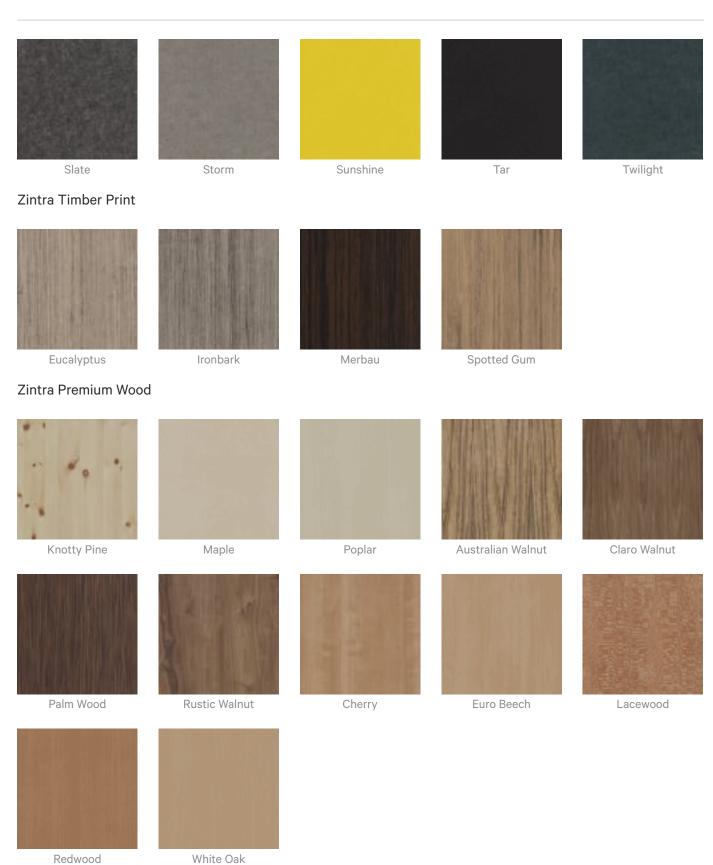

using only clean water, then pat dry with a lint free cloth.       |
|                           | For difficult stains, use a solution of household bleach (10% bleach / 90% water). To remove the bleach, repeat using a clean, water dampened cloth, then pat dry. |
|                           | Always test in an inconspicuous area first and if you don't see the expected results, contact us.                                                                  |
| Customisable              | The Zintra Acoustic Solutions range is customisable to your project. Please get in touch with your local contact for details.                                      |



Acoustic Panels

Additional Comments NRC 0.45 -0.95



4 of 7

### Color & Finish Options

#### Zintra 12mm Solid PET







Acoustic Panels



6 of 7

Zintra Premium Material



Acoustic Panels