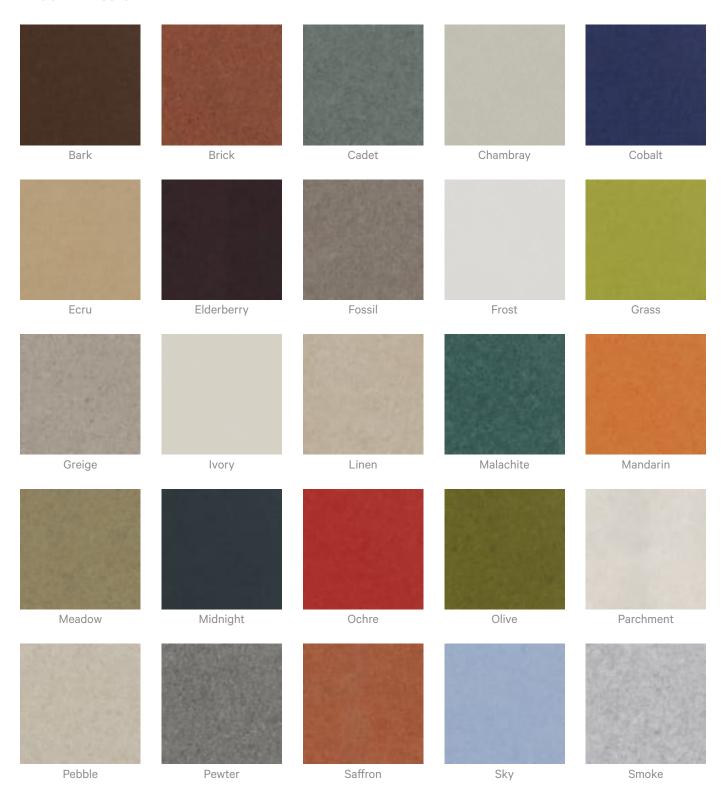

and warm water. Repeat using only clean water, then pat dry with a lint free cloth.       |
|                           | For difficult stains, use a solution of household bleach (10% bleach / 90% water). To remove the bleach, repeat using a clean, water dampened cloth, then pat dry. |
|                           | Always test in an inconspicuous area first and if you don't see the expected results, contact us.                                                                  |
| Customisable              | The Zintra Acoustic Solutions range is customisable to your project. Please get in touch with your local contact for details.                                      |



Acoustic Panels

Additional Comments NRC 0.45 -0.95



4 of 7

### Color & Finish Options

#### Zintra 12mm Solid PET







Acoustic Panels



6 of 7

Zintra Premium Material



Acoustic Panels