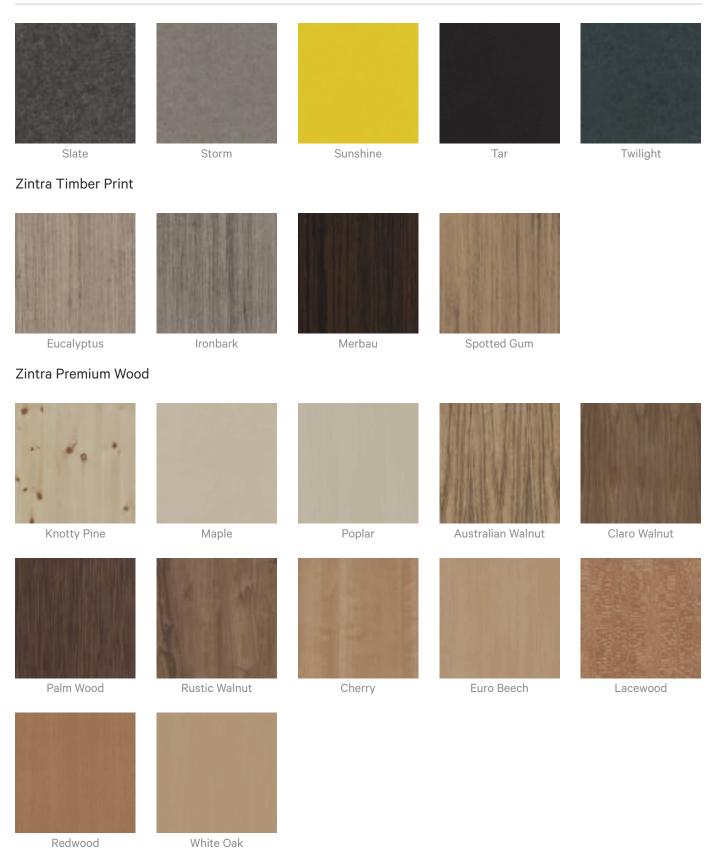

don't see the expected results,</li></ul>             |  |
|                               | <ul><li>Dab Zintra with a damp clean cloth and mild solution of liquid detergent and warm water. Repeat using only clean water, then pat dry with a lint free cloth.</li><li>For difficult stains, use a solution of household bleach (10% bleach / 90% water). To remove the bleach, repeat using a clean, water dampened cloth, then pat dry.</li><li>Always test in an inconspicuous area first and if you don't see the expected results, contact us.</li></ul> |  |

Acoustic Panels

| How to Specify | 1. Select Etch design   |
|----------------|-------------------------|
|                | 2. Select Zintra Colour |

Acoustic Panels

#### Color & Finish Options

#### Zintra 12mm Solid PET





Acoustic Panels



#### Zintra Premium Material

+1 855 922 7377 hello@zintraacoustic.com zintraacoustic.com

Acoustic Panels



Terracotta Sun Bleached

Terracotta Mission

Terracotta Antique