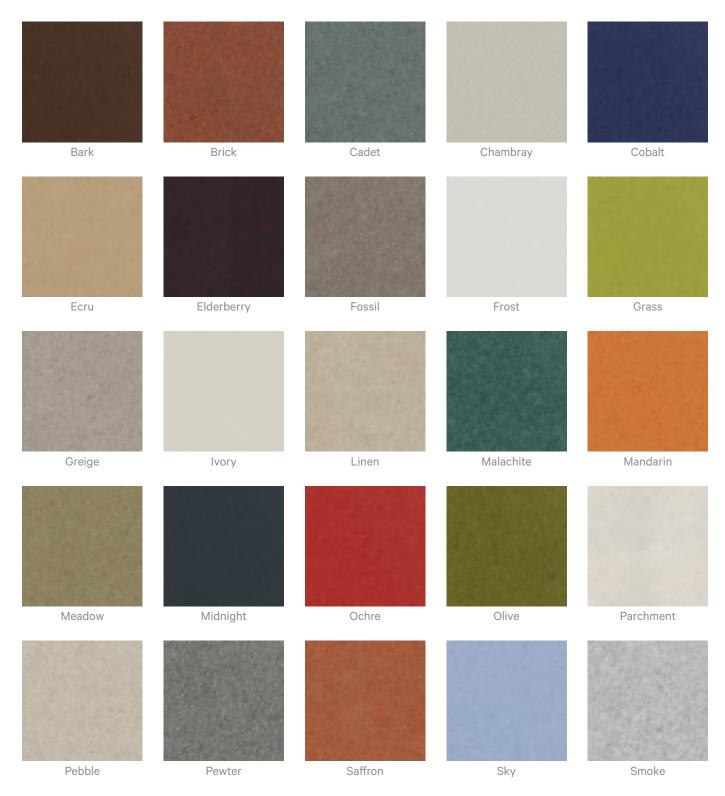

Acoustic Panels

| How to Specify | 1. Select Etch design   |
|----------------|-------------------------|
|                | 2. Select Zintra Colour |

Acoustic Panels

#### Color & Finish Options