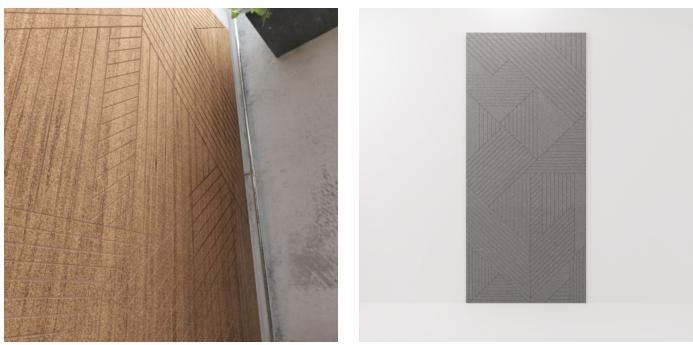

Acoustic Panels

Etch Panel Tesselate Spotted Gum Detail

Etch Panel Tesselate Detail

Acoustic Panels

Explore the possibilities of spatial perception and artistic expression with Zintra Etch 3D panels, Tesselate design.

| <ul><li>✓ Acoustic</li><li>✓ Easy Install</li></ul> | ✓ Bleach Cleanable                                                                                                                                                                                                                                                                                                                                                                                                                                                                                                                                  | ✓ Easy Clean                          |                                                                                                                                                                                                                                              |
|-----------------------------------------------------|-----------------------------------------------------------------------------------------------------------------------------------------------------------------------------------------------------------------------------------------------------------------------------------------------------------------------------------------------------------------------------------------------------------------------------------------------------------------------------------------------------------------------------------------------------|---------------------------------------|----------------------------------------------------------------------------------------------------------------------------------------------------------------------------------------------------------------------------------------------|
| Description                                         | Zintra Etch, where acoustic absorption meets dynamic 3D design. With a range of subtle textures, Zintra Etch brings cutting-edge aesthetics and acoustic functionality to your commercial, hospitality, or institutional interior.                                                                                                                                                                                                                                                                                                                  |                                       |                                                                                                                                                                                                                                              |
|                                                     | Discover the extensive selection of understated to statement Colours in Zintra<br>Etch, allowing you to create a welcoming atmosphere while effectively managing<br>sound. This cost-effective sound and design solution cultivates calming<br>environments, promoting productivity and well-being.<br>Zintra Etch seamlessly integrates with plain Zintra panels, offering versatility in<br>design coordination. You can also explore the option of replicating your unique<br>Etch pattern in Zintra on Zintra, for a truly customised solution. |                                       |                                                                                                                                                                                                                                              |
|                                                     |                                                                                                                                                                                                                                                                                                                                                                                                                                                                                                                                                     |                                       | Experience the benefits of Zintra Etch, including pattern matching with seamless hidden joins (excluding VJ Angle and Kaleido). The panel size enables join-free installations from floor to ceiling, making the fitting process effortless. |
|                                                     | <b>Tesselate:</b> Where interlocking shapes create a seamless tapestry of geometric beauty. With its intricate design and modern sophistication, Tesselate transforms walls into works of art, adding depth and character to your space.                                                                                                                                                                                                                                                                                                            |                                       |                                                                                                                                                                                                                                              |
|                                                     | Zintra Etch is available in 15 great designs                                                                                                                                                                                                                                                                                                                                                                                                                                                                                                        |                                       |                                                                                                                                                                                                                                              |
|                                                     | Craze   Cubix   Deviate   Kaleido   Lamella   Reed Bed   Sine   Spectrum   Tesselate  <br>Tetris   Vino   VJ Board Angle   VJ Board Narrow   VJ Board Wide   Volta:                                                                                                                                                                                                                                                                                                                                                                                 |                                       |                                                                                                                                                                                                                                              |
|                                                     | Etch is a 3mm deep V groove.                                                                                                                                                                                                                                                                                                                                                                                                                                                                                                                        |                                       |                                                                                                                                                                                                                                              |
|                                                     | Not suitable as a free standing produ                                                                                                                                                                                                                                                                                                                                                                                                                                                                                                               | ict.                                  |                                                                                                                                                                                                                                              |
|                                                     | Composition                                                                                                                                                                                                                                                                                                                                                                                                                                                                                                                                         | Zintra Acoustic Panel - 100% Solution | n Dyed (Colour Through) Polyester                                                                                                                                                                                                            |
| 12mm (1/2") - Density 2.4 kg /m² 0.5                |                                                                                                                                                                                                                                                                                                                                                                                                                                                                                                                                                     | lb/ft²                                |                                                                                                                                                                                                                                              |
| Sustainability                                      | Zintra is made from 100% recyclable                                                                                                                                                                                                                                                                                                                                                                                                                                                                                                                 | materials.                            |                                                                                                                                                                                                                                              |
|                                                     | <ul> <li>60% post-consumer recycled content</li> </ul>                                                                                                                                                                                                                                                                                                                                                                                                                                                                                              | ent from PET bottles.                 |                                                                                                                                                                                                                                              |
|                                                     | <ul> <li>35% pre-consumer recycled content</li> </ul>                                                                                                                                                                                                                                                                                                                                                                                                                                                                                               | t from PET chips                      |                                                                                                                                                                                                                                              |
|                                                     | • 5% polylactic acid (PLA)                                                                                                                                                                                                                                                                                                                                                                                                                                                                                                                          |                                       |                                                                                                                                                                                                                                              |
| Dimensions                                          | 1219mm (48") x 2743mm (108") x 12mm (½")                                                                                                                                                                                                                                                                                                                                                                                                                                                                                                            |                                       |                                                                                                                                                                                                                                              |