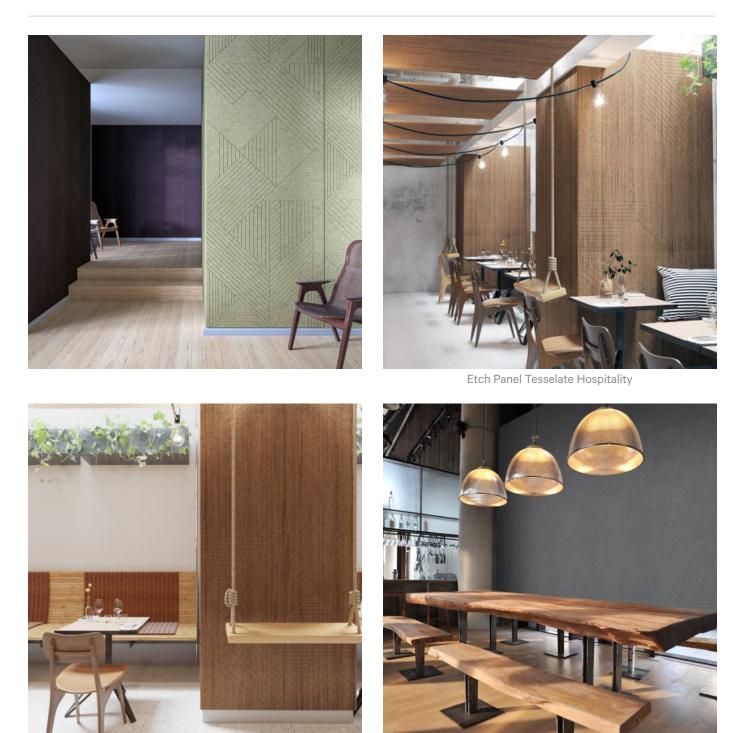

Acoustic Panels

Etch Panel Tesselate Spotted Gum Detail

Etch Panel Tesselate Detail

Acoustic Panels

Explore the possibilities of spatial perception and artistic expression with Zintra Etch 3D panels, Tesselate design.

| <ul><li>✓ Acoustic</li><li>✓ Easy Install</li></ul> | ✓ Bleach Cleanable                                                                                                                                                                                                                                                                                                                                                                                                                                                                                                                                  | ✓ Easy Clean                          |                                                                                                                                                                                                                                              |
|-----------------------------------------------------|-----------------------------------------------------------------------------------------------------------------------------------------------------------------------------------------------------------------------------------------------------------------------------------------------------------------------------------------------------------------------------------------------------------------------------------------------------------------------------------------------------------------------------------------------------|---------------------------------------|----------------------------------------------------------------------------------------------------------------------------------------------------------------------------------------------------------------------------------------------|
| Description                                         | Zintra Etch, where acoustic absorption meets dynamic 3D design. With a range of subtle textures, Zintra Etch brings cutting-edge aesthetics and acoustic functionality to your commercial, hospitality, or institutional interior.                                                                                                                                                                                                                                                                                                                  |                                       |                                                                                                                                                                                                                                              |
|                                                     | Discover the extensive selection of understated to statement Colours in Zintra<br>Etch, allowing you to create a welcoming atmosphere while effectively managing<br>sound. This cost-effective sound and design solution cultivates calming<br>environments, promoting productivity and well-being.<br>Zintra Etch seamlessly integrates with plain Zintra panels, offering versatility in<br>design coordination. You can also explore the option of replicating your unique<br>Etch pattern in Zintra on Zintra, for a truly customised solution. |                                       |                                                                                                                                                                                                                                              |
|                                                     |                                                                                                                                                                                                                                                                                                                                                                                                                                                                                                                                                     |                                       | Experience the benefits of Zintra Etch, including pattern matching with seamless hidden joins (excluding VJ Angle and Kaleido). The panel size enables join-free installations from floor to ceiling, making the fitting process effortless. |
|                                                     | <b>Tesselate:</b> Where interlocking shapes create a seamless tapestry of geometric beauty. With its intricate design and modern sophistication, Tesselate transforms walls into works of art, adding depth and character to your space.                                                                                                                                                                                                                                                                                                            |                                       |                                                                                                                                                                                                                                              |
|                                                     | Zintra Etch is available in 15 great designs                                                                                                                                                                                                                                                                                                                                                                                                                                                                                                        |                                       |                                                                                                                                                                                                                                              |
|                                                     | Craze   Cubix   Deviate   Kaleido   Lamella   Reed Bed   Sine   Spectrum   Tesselate  <br>Tetris   Vino   VJ Board Angle   VJ Board Narrow   VJ Board Wide   Volta:                                                                                                                                                                                                                                                                                                                                                                                 |                                       |                                                                                                                                                                                                                                              |
|                                                     | Etch is a 3mm deep V groove.                                                                                                                                                                                                                                                                                                                                                                                                                                                                                                                        |                                       |                                                                                                                                                                                                                                              |
|                                                     | Not suitable as a free standing produ                                                                                                                                                                                                                                                                                                                                                                                                                                                                                                               | ict.                                  |                                                                                                                                                                                                                                              |
|                                                     | Composition                                                                                                                                                                                                                                                                                                                                                                                                                                                                                                                                         | Zintra Acoustic Panel - 100% Solution | n Dyed (Colour Through) Polyester                                                                                                                                                                                                            |
| 12mm (1/2") - Density 2.4 kg /m² 0.5                |                                                                                                                                                                                                                                                                                                                                                                                                                                                                                                                                                     | lb/ft²                                |                                                                                                                                                                                                                                              |
| Sustainability                                      | Zintra is made from 100% recyclable                                                                                                                                                                                                                                                                                                                                                                                                                                                                                                                 | materials.                            |                                                                                                                                                                                                                                              |
|                                                     | <ul> <li>60% post-consumer recycled content</li> </ul>                                                                                                                                                                                                                                                                                                                                                                                                                                                                                              | ent from PET bottles.                 |                                                                                                                                                                                                                                              |
|                                                     | <ul> <li>35% pre-consumer recycled content</li> </ul>                                                                                                                                                                                                                                                                                                                                                                                                                                                                                               | t from PET chips                      |                                                                                                                                                                                                                                              |
|                                                     | • 5% polylactic acid (PLA)                                                                                                                                                                                                                                                                                                                                                                                                                                                                                                                          |                                       |                                                                                                                                                                                                                                              |
| Dimensions                                          | 1219mm (48") x 2743mm (108") x 12mm (½")                                                                                                                                                                                                                                                                                                                                                                                                                                                                                                            |                                       |                                                                                                                                                                                                                                              |