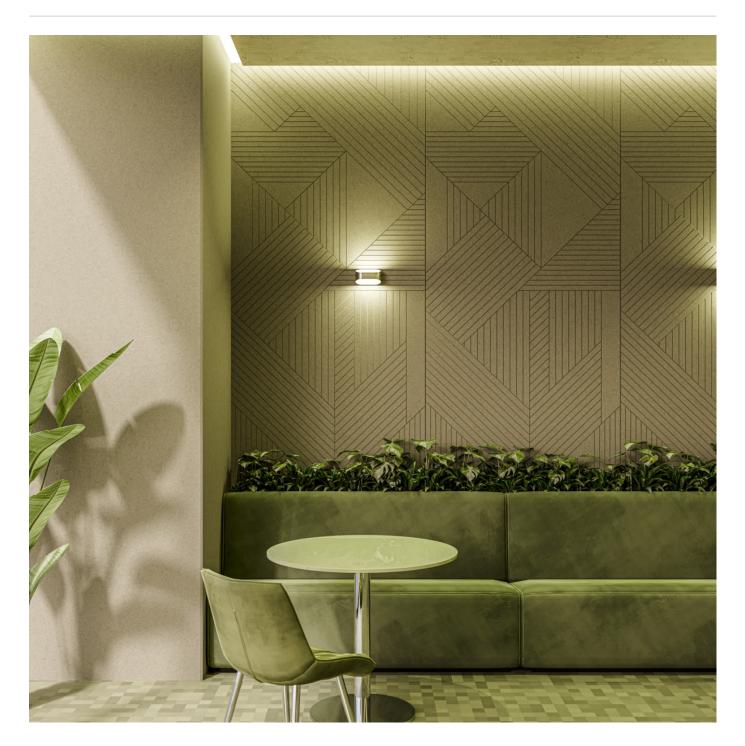

Acoustic Panels

Etch Panel Tesselate Spotted Gum Detail

Etch Panel Tesselate Detail

Acoustic Panels

Explore the possibilities of spatial perception and artistic expression with Zintra Etch 3D panels, Tesselate design.

| <ul><li>✓ Acoustic</li><li>✓ Easy Install</li></ul> | ✓ Bleach Cleanable                                                                                                                                                                                                                                                                                                                                                                                                                                                                                                                                  | ✓ Easy Clean                          |                                                                                                                                                                                                                                              |
|-----------------------------------------------------|-----------------------------------------------------------------------------------------------------------------------------------------------------------------------------------------------------------------------------------------------------------------------------------------------------------------------------------------------------------------------------------------------------------------------------------------------------------------------------------------------------------------------------------------------------|---------------------------------------|----------------------------------------------------------------------------------------------------------------------------------------------------------------------------------------------------------------------------------------------|
| Description                                         | Zintra Etch, where acoustic absorption meets dynamic 3D design. With a range of subtle textures, Zintra Etch brings cutting-edge aesthetics and acoustic functionality to your commercial, hospitality, or institutional interior.                                                                                                                                                                                                                                                                                                                  |                                       |                                                                                                                                                                                                                                              |
|                                                     | Discover the extensive selection of understated to statement Colours in Zintra<br>Etch, allowing you to create a welcoming atmosphere while effectively managing<br>sound. This cost-effective sound and design solution cultivates calming<br>environments, promoting productivity and well-being.<br>Zintra Etch seamlessly integrates with plain Zintra panels, offering versatility in<br>design coordination. You can also explore the option of replicating your unique<br>Etch pattern in Zintra on Zintra, for a truly customised solution. |                                       |                                                                                                                                                                                                                                              |
|                                                     |                                                                                                                                                                                                                                                                                                                                                                                                                                                                                                                                                     |                                       | Experience the benefits of Zintra Etch, including pattern matching with seamless hidden joins (excluding VJ Angle and Kaleido). The panel size enables join-free installations from floor to ceiling, making the fitting process effortless. |
|                                                     | <b>Tesselate:</b> Where interlocking shapes create a seamless tapestry of geometric beauty. With its intricate design and modern sophistication, Tesselate transforms walls into works of art, adding depth and character to your space.                                                                                                                                                                                                                                                                                                            |                                       |                                                                                                                                                                                                                                              |
|                                                     | Zintra Etch is available in 15 great designs                                                                                                                                                                                                                                                                                                                                                                                                                                                                                                        |                                       |                                                                                                                                                                                                                                              |
|                                                     | Craze   Cubix   Deviate   Kaleido   Lamella   Reed Bed   Sine   Spectrum   Tesselate  <br>Tetris   Vino   VJ Board Angle   VJ Board Narrow   VJ Board Wide   Volta:                                                                                                                                                                                                                                                                                                                                                                                 |                                       |                                                                                                                                                                                                                                              |
|                                                     | Etch is a 3mm deep V groove.                                                                                                                                                                                                                                                                                                                                                                                                                                                                                                                        |                                       |                                                                                                                                                                                                                                              |
|                                                     | Not suitable as a free standing produ                                                                                                                                                                                                                                                                                                                                                                                                                                                                                                               | ict.                                  |                                                                                                                                                                                                                                              |
|                                                     | Composition                                                                                                                                                                                                                                                                                                                                                                                                                                                                                                                                         | Zintra Acoustic Panel - 100% Solution | n Dyed (Colour Through) Polyester                                                                                                                                                                                                            |
| 12mm (1/2") - Density 2.4 kg /m² 0.5                |                                                                                                                                                                                                                                                                                                                                                                                                                                                                                                                                                     | lb/ft²                                |                                                                                                                                                                                                                                              |
| Sustainability                                      | Zintra is made from 100% recyclable                                                                                                                                                                                                                                                                                                                                                                                                                                                                                                                 | materials.                            |                                                                                                                                                                                                                                              |
|                                                     | <ul> <li>60% post-consumer recycled content</li> </ul>                                                                                                                                                                                                                                                                                                                                                                                                                                                                                              | ent from PET bottles.                 |                                                                                                                                                                                                                                              |
|                                                     | <ul> <li>35% pre-consumer recycled content</li> </ul>                                                                                                                                                                                                                                                                                                                                                                                                                                                                                               | t from PET chips                      |                                                                                                                                                                                                                                              |
|                                                     | • 5% polylactic acid (PLA)                                                                                                                                                                                                                                                                                                                                                                                                                                                                                                                          |                                       |                                                                                                                                                                                                                                              |
| Dimensions                                          | 1219mm (48") x 2743mm (108") x 12mm (½")                                                                                                                                                                                                                                                                                                                                                                                                                                                                                                            |                                       |                                                                                                                                                                                                                                              |