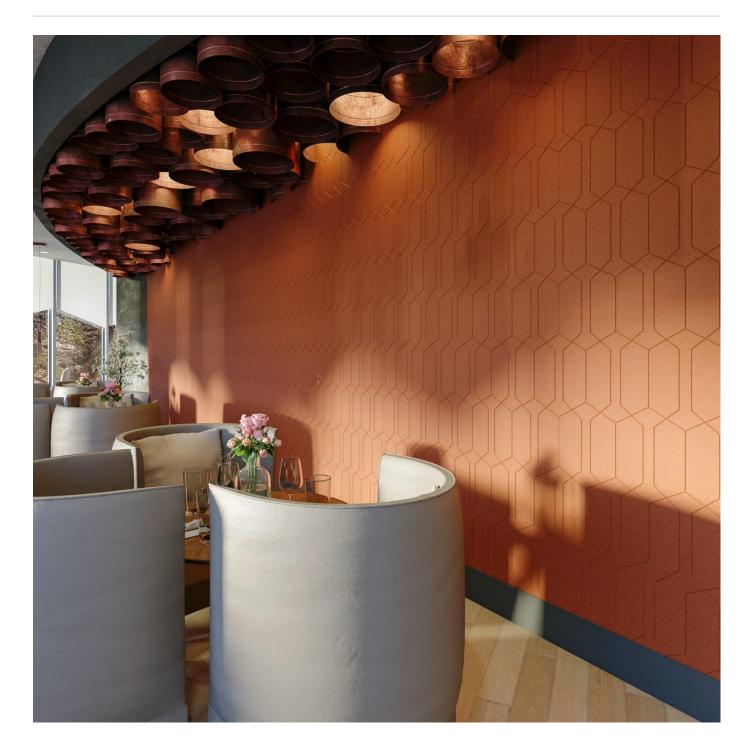

Acoustic Panels

Brand: **Zintra** Collections: **Etch Panel** Applications: **Walls, Ceilings** 

+1 855 922 7377 hello@zintraacoustic.com zintraacoustic.com

Acoustic Panels

Etch Panel Spectrum Detail

Acoustic Panels

Explore the possibilities of spatial perception and artistic expression with Zintra Etch 3D panels, Spectrum design.

| <ul><li>✓ Acoustic</li><li>✓ Easy Install</li></ul> | ✓ Bleach Cleanable                                                                                                                                                                                                                                                                                                                                                                                                                                                                                                                                  | ✓ Easy Clean                                                                                                                                                                                                   |                                                                                                                                                                                                                                              |
|-----------------------------------------------------|-----------------------------------------------------------------------------------------------------------------------------------------------------------------------------------------------------------------------------------------------------------------------------------------------------------------------------------------------------------------------------------------------------------------------------------------------------------------------------------------------------------------------------------------------------|----------------------------------------------------------------------------------------------------------------------------------------------------------------------------------------------------------------|----------------------------------------------------------------------------------------------------------------------------------------------------------------------------------------------------------------------------------------------|
| Description                                         | Zintra Etch, where acoustic absorption meets dynamic 3D design. With a range of subtle textures, Zintra Etch brings cutting-edge aesthetics and acoustic functionality to your commercial, hospitality, or institutional interior.                                                                                                                                                                                                                                                                                                                  |                                                                                                                                                                                                                |                                                                                                                                                                                                                                              |
|                                                     | Discover the extensive selection of understated to statement Colours in Zintra<br>Etch, allowing you to create a welcoming atmosphere while effectively managing<br>sound. This cost-effective sound and design solution cultivates calming<br>environments, promoting productivity and well-being.<br>Zintra Etch seamlessly integrates with plain Zintra panels, offering versatility in<br>design coordination. You can also explore the option of replicating your unique<br>Etch pattern in Zintra on Zintra, for a truly customised solution. |                                                                                                                                                                                                                |                                                                                                                                                                                                                                              |
|                                                     |                                                                                                                                                                                                                                                                                                                                                                                                                                                                                                                                                     |                                                                                                                                                                                                                | Experience the benefits of Zintra Etch, including pattern matching with seamless hidden joins (excluding VJ Angle and Kaleido). The panel size enables join-free installations from floor to ceiling, making the fitting process effortless. |
|                                                     |                                                                                                                                                                                                                                                                                                                                                                                                                                                                                                                                                     | <b>Spectrum:</b> Sizes and shapes converge in a mesmerizing display of visual dynamism. Like a pattern spectrum histogram, Spectrum sparks curiosity and intrigue, adding an innovative touch to any interior. |                                                                                                                                                                                                                                              |
|                                                     | Zintra Etch is available in 15 great designs                                                                                                                                                                                                                                                                                                                                                                                                                                                                                                        |                                                                                                                                                                                                                |                                                                                                                                                                                                                                              |
|                                                     | Craze   Cubix   Deviate   Kaleido   Lamella   Reed Bed   Sine   Spectrum   Tesselate  <br>Tetris   Vino   VJ Board Angle   VJ Board Narrow   VJ Board Wide   Volta:                                                                                                                                                                                                                                                                                                                                                                                 |                                                                                                                                                                                                                |                                                                                                                                                                                                                                              |
|                                                     | Etch is a 3mm deep V groove.                                                                                                                                                                                                                                                                                                                                                                                                                                                                                                                        |                                                                                                                                                                                                                |                                                                                                                                                                                                                                              |
|                                                     | Not suitable as a free standing produ                                                                                                                                                                                                                                                                                                                                                                                                                                                                                                               | ict.                                                                                                                                                                                                           |                                                                                                                                                                                                                                              |
| Composition                                         | Zintra Acoustic Panel - 100% Solution                                                                                                                                                                                                                                                                                                                                                                                                                                                                                                               | n Dyed (Colour Through) Polyester                                                                                                                                                                              |                                                                                                                                                                                                                                              |
|                                                     | 12mm (1/2") - Density 2.4 kg /m² 0.5 l                                                                                                                                                                                                                                                                                                                                                                                                                                                                                                              | lb/ft²                                                                                                                                                                                                         |                                                                                                                                                                                                                                              |
| Sustainability                                      | Zintra is made from 100% recyclable                                                                                                                                                                                                                                                                                                                                                                                                                                                                                                                 | materials.                                                                                                                                                                                                     |                                                                                                                                                                                                                                              |
|                                                     | • 60% post-consumer recycled conte                                                                                                                                                                                                                                                                                                                                                                                                                                                                                                                  | ent from PET bottles.                                                                                                                                                                                          |                                                                                                                                                                                                                                              |
|                                                     | • 35% pre-consumer recycled conten                                                                                                                                                                                                                                                                                                                                                                                                                                                                                                                  | nt from PET chips                                                                                                                                                                                              |                                                                                                                                                                                                                                              |
|                                                     | • 5% polylactic acid (PLA)                                                                                                                                                                                                                                                                                                                                                                                                                                                                                                                          |                                                                                                                                                                                                                |                                                                                                                                                                                                                                              |
| Dimensions                                          | 1219mm (48") x 2743mm (108") x 12mm (½")                                                                                                                                                                                                                                                                                                                                                                                                                                                                                                            |                                                                                                                                                                                                                |                                                                                                                                                                                                                                              |