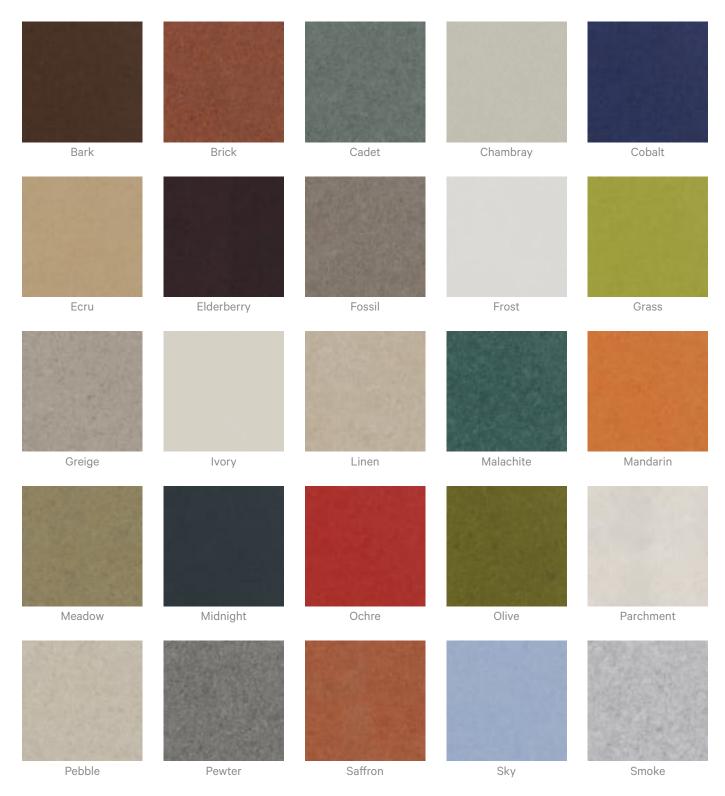

ous area first and if you don't see the expected results,</li></ul>             |  |
| Warranty<br>Customisable  | <ul><li>Dab Zintra with a damp clean cloth and mild solution of liquid detergent and warm water. Repeat using only clean water, then pat dry with a lint free cloth.</li><li>For difficult stains, use a solution of household bleach (10% bleach / 90% water). To remove the bleach, repeat using a clean, water dampened cloth, then pat dry.</li><li>Always test in an inconspicuous area first and if you don't see the expected results, contact us.</li></ul> |  |

Acoustic Panels

| How to Specify | 1. Select Etch design   |
|----------------|-------------------------|
|                | 2. Select Zintra Colour |

Acoustic Panels

#### Color & Finish Options

#### Zintra 12mm Solid PET





Acoustic Panels



#### Zintra Premium Material

+1 855 922 7377 hello@zintraacoustic.com zintraacoustic.com

Acoustic Panels



Terracotta Sun Bleached Terracotta Mission

Terracotta Antique