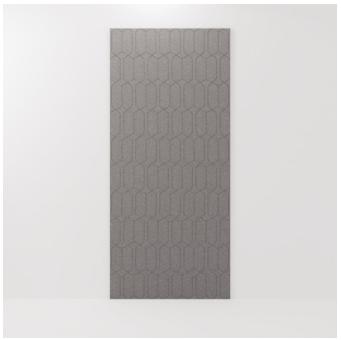

Acoustic Panels

Brand: **Zintra** Collections: **Etch Panel** Applications: **Walls, Ceilings** 

+1 855 922 7377 hello@zintraacoustic.com zintraacoustic.com

Acoustic Panels

Etch Panel Spectrum Detail

Acoustic Panels

Explore the possibilities of spatial perception and artistic expression with Zintra Etch 3D panels, Spectrum design.

| <ul><li>✓ Acoustic</li><li>✓ Easy Install</li></ul> | ✓ Bleach Cleanable                                                                                                                                                                                                                                                                                                                                                                                                                                                                                                                                  | ✓ Easy Clean                                                                                                                                                                                                   |                                                                                                                                                                                                                                              |
|-----------------------------------------------------|-----------------------------------------------------------------------------------------------------------------------------------------------------------------------------------------------------------------------------------------------------------------------------------------------------------------------------------------------------------------------------------------------------------------------------------------------------------------------------------------------------------------------------------------------------|----------------------------------------------------------------------------------------------------------------------------------------------------------------------------------------------------------------|----------------------------------------------------------------------------------------------------------------------------------------------------------------------------------------------------------------------------------------------|
| Description                                         | Zintra Etch, where acoustic absorption meets dynamic 3D design. With a range of subtle textures, Zintra Etch brings cutting-edge aesthetics and acoustic functionality to your commercial, hospitality, or institutional interior.                                                                                                                                                                                                                                                                                                                  |                                                                                                                                                                                                                |                                                                                                                                                                                                                                              |
|                                                     | Discover the extensive selection of understated to statement Colours in Zintra<br>Etch, allowing you to create a welcoming atmosphere while effectively managing<br>sound. This cost-effective sound and design solution cultivates calming<br>environments, promoting productivity and well-being.<br>Zintra Etch seamlessly integrates with plain Zintra panels, offering versatility in<br>design coordination. You can also explore the option of replicating your unique<br>Etch pattern in Zintra on Zintra, for a truly customised solution. |                                                                                                                                                                                                                |                                                                                                                                                                                                                                              |
|                                                     |                                                                                                                                                                                                                                                                                                                                                                                                                                                                                                                                                     |                                                                                                                                                                                                                | Experience the benefits of Zintra Etch, including pattern matching with seamless hidden joins (excluding VJ Angle and Kaleido). The panel size enables join-free installations from floor to ceiling, making the fitting process effortless. |
|                                                     |                                                                                                                                                                                                                                                                                                                                                                                                                                                                                                                                                     | <b>Spectrum:</b> Sizes and shapes converge in a mesmerizing display of visual dynamism. Like a pattern spectrum histogram, Spectrum sparks curiosity and intrigue, adding an innovative touch to any interior. |                                                                                                                                                                                                                                              |
|                                                     | Zintra Etch is available in 15 great designs                                                                                                                                                                                                                                                                                                                                                                                                                                                                                                        |                                                                                                                                                                                                                |                                                                                                                                                                                                                                              |
|                                                     | Craze   Cubix   Deviate   Kaleido   Lamella   Reed Bed   Sine   Spectrum   Tesselate  <br>Tetris   Vino   VJ Board Angle   VJ Board Narrow   VJ Board Wide   Volta:                                                                                                                                                                                                                                                                                                                                                                                 |                                                                                                                                                                                                                |                                                                                                                                                                                                                                              |
|                                                     | Etch is a 3mm deep V groove.                                                                                                                                                                                                                                                                                                                                                                                                                                                                                                                        |                                                                                                                                                                                                                |                                                                                                                                                                                                                                              |
|                                                     | Not suitable as a free standing produ                                                                                                                                                                                                                                                                                                                                                                                                                                                                                                               | ict.                                                                                                                                                                                                           |                                                                                                                                                                                                                                              |
| Composition                                         | Zintra Acoustic Panel - 100% Solution                                                                                                                                                                                                                                                                                                                                                                                                                                                                                                               | n Dyed (Colour Through) Polyester                                                                                                                                                                              |                                                                                                                                                                                                                                              |
|                                                     | 12mm (1/2") - Density 2.4 kg /m² 0.5 l                                                                                                                                                                                                                                                                                                                                                                                                                                                                                                              | lb/ft²                                                                                                                                                                                                         |                                                                                                                                                                                                                                              |
| Sustainability                                      | Zintra is made from 100% recyclable                                                                                                                                                                                                                                                                                                                                                                                                                                                                                                                 | materials.                                                                                                                                                                                                     |                                                                                                                                                                                                                                              |
|                                                     | • 60% post-consumer recycled conte                                                                                                                                                                                                                                                                                                                                                                                                                                                                                                                  | ent from PET bottles.                                                                                                                                                                                          |                                                                                                                                                                                                                                              |
|                                                     | • 35% pre-consumer recycled conten                                                                                                                                                                                                                                                                                                                                                                                                                                                                                                                  | nt from PET chips                                                                                                                                                                                              |                                                                                                                                                                                                                                              |
|                                                     | • 5% polylactic acid (PLA)                                                                                                                                                                                                                                                                                                                                                                                                                                                                                                                          |                                                                                                                                                                                                                |                                                                                                                                                                                                                                              |
| Dimensions                                          | 1219mm (48") x 2743mm (108") x 12mm (½")                                                                                                                                                                                                                                                                                                                                                                                                                                                                                                            |                                                                                                                                                                                                                |                                                                                                                                                                                                                                              |

Acoustic Panels

| How to Specify | 1. Select Etch design   |
|----------------|-------------------------|
|                | 2. Select Zintra Colour |

Acoustic Panels