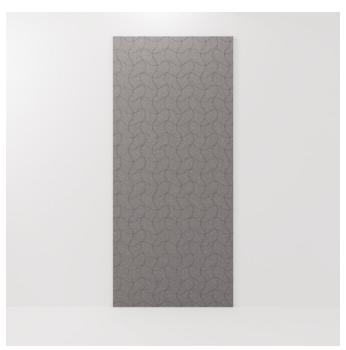

Acoustic Panels

Brand: Zintra

Collections: Etch Panel

Applications: Walls, Ceilings

Etch Panel Sine Detail

Acoustic Panels

Explore the possibilities of spatial perception and artistic expression with Zintra Etch 3D panels, Sine design.

Sine: Where graceful geometric waveforms dance in perfect balance. With its fluid lines and captivating rhythm, Sine exudes elegance and visual harmony.

#### Etch is a 3mm deep V groove.

Not suitable as a free standing product.

| Composition    | Zintra Acoustic Panel - 100% Solution Dyed (Colour Through) Polyester |  |
|----------------|-----------------------------------------------------------------------|--|
|                | 12mm (1/2") - Density 2.4 kg /m² 0.5 lb/ft²                           |  |
| Sustainability | Zintra is made from 100% recyclable materials.                        |  |