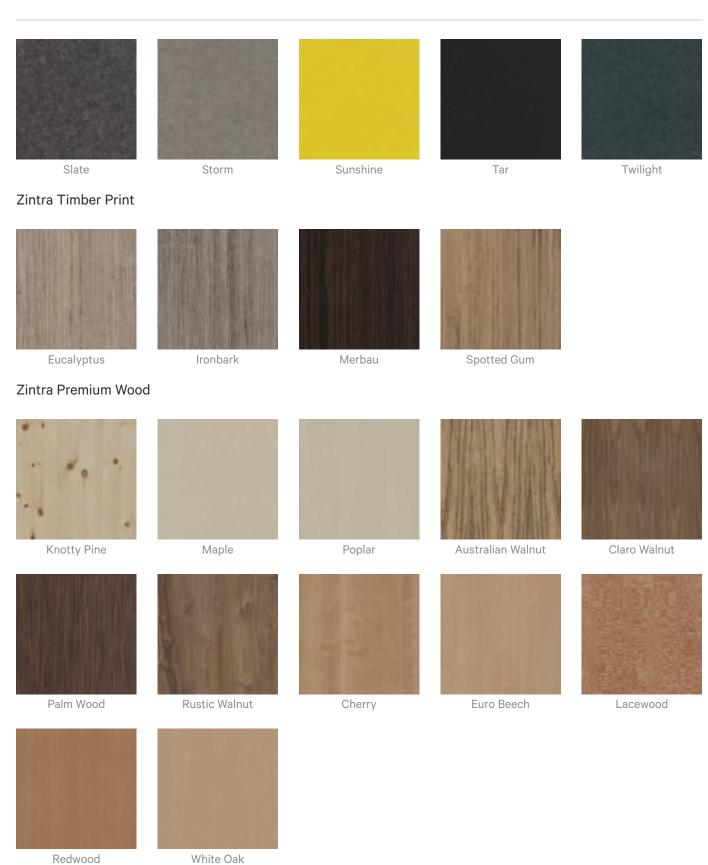

|  |
| Warranty                  | Visit FAQ for more details.                                                                                                                                        |  |
| Customisable              | The Zintra Acoustic Solutions range is customisable to your project. Please get in touch with your local contact for details.                                      |  |
| Additional Comments       | NRC 0.45 -0.95                                                                                                                                                     |  |



Acoustic Panels

How to Specify 1. Select Etch design

2. Select Zintra Colour



#### Color & Finish Options

#### Zintra 12mm Solid PET

zintraacoustic.com







Zintra Premium Material