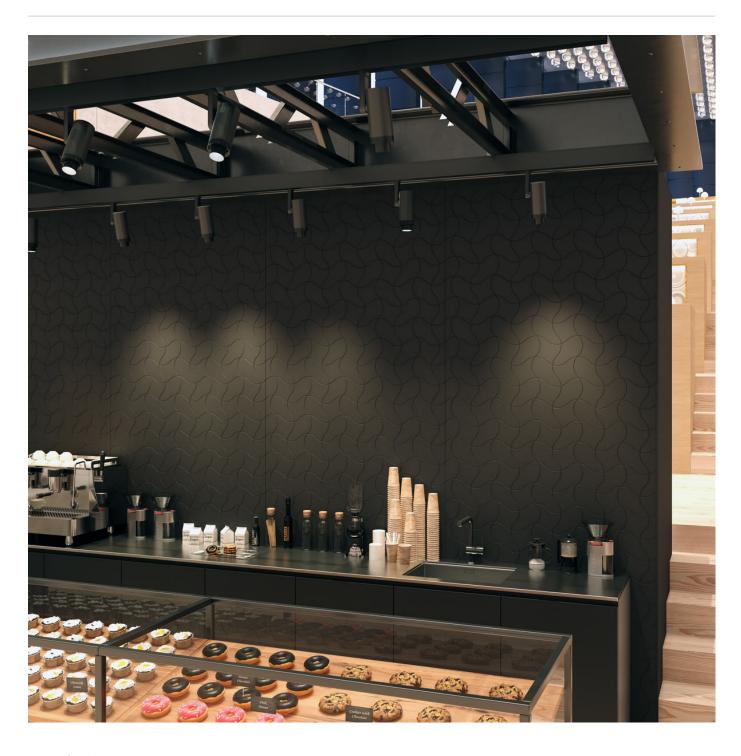

Acoustic Panels

Brand: Zintra

Collections: Etch Panel

Applications: Walls, Ceilings

Etch Panel Sine Detail

Acoustic Panels

Explore the possibilities of spatial perception and artistic expression with Zintra Etch 3D panels, Sine design.

Sine: Where graceful geometric waveforms dance in perfect balance. With its fluid lines and captivating rhythm, Sine exudes elegance and visual harmony.

#### Etch is a 3mm deep V groove.

Not suitable as a free standing product.

| Composition    | Zintra Acoustic Panel - 100% Solution Dyed (Colour Through) Polyester |  |
|----------------|-----------------------------------------------------------------------|--|
|                | 12mm (1/2") - Density 2.4 kg /m² 0.5 lb/ft²                           |  |
| Sustainability | Zintra is made from 100% recyclable materials.                        |  |