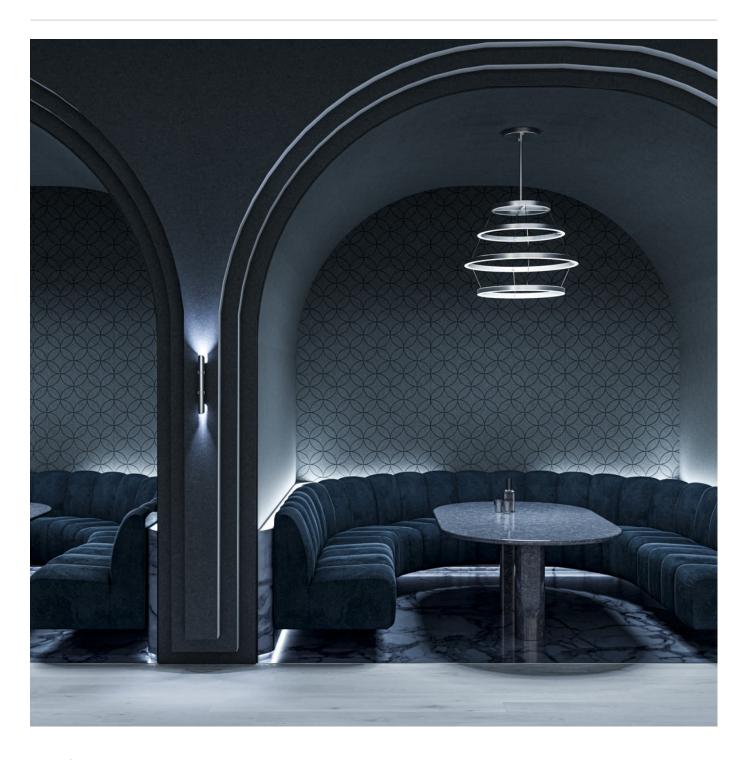

Acoustic Panels

Brand: Zintra

Collections: Etch Panel

Applications: Walls, Ceilings

Acoustic Panels

Etch Panel Kaledio

Etch Panel Kaleido Olive

Etch Panel Kaledio Chambray

Etch Panel Kaleido Detail

Acoustic Panels

Explore the possibilities of spatial perception and artistic expression with Zintra Etch 3D panels, Kaleido design.

| ✓ Acoustic     | Bleach Cleanable | Easy Clean |
|----------------|------------------|------------|
| ✓ Easy Install |                  |            |

**Kaleido:** Step into a world of mesmerizing symmetry, where vibrant Colours and bold contrasts converge in a symphony of geometric shapes. Like a kaleidoscope, this design sparks creativity and imagination, adding depth and movement to your space while serving as a captivating focal point that never fails to inspire.