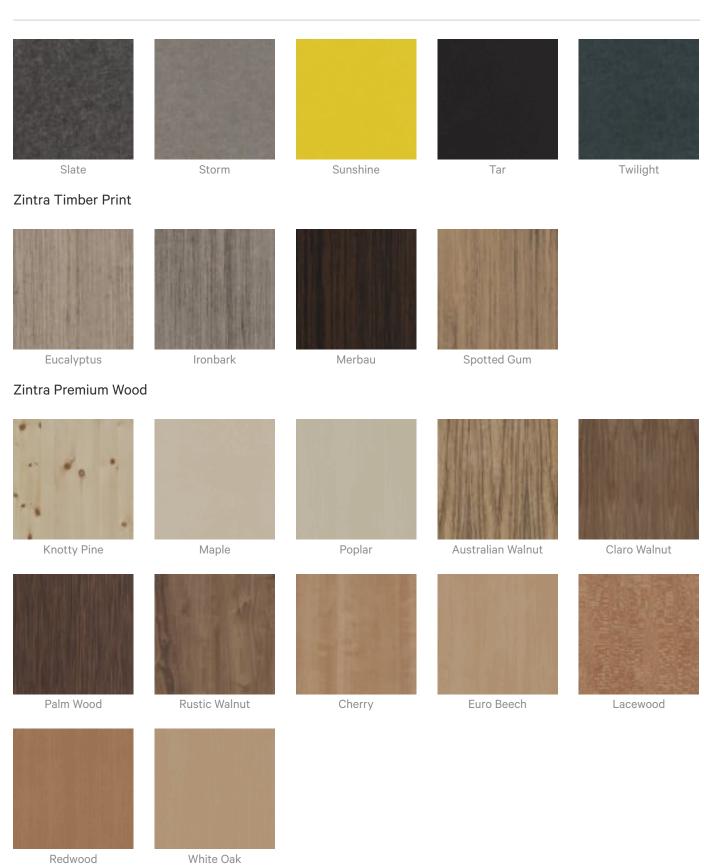

|
| Warranty                  | Visit FAQ for more details.                                                                                                                                        |
| Customisable              | The Zintra Acoustic Solutions range is customisable to your project. Please get in touch with your local contact for details.                                      |
| Additional Comments       | NRC 0.45 -0.95                                                                                                                                                     |



Acoustic Panels

How to Specify 1. Select Etch design

2. Select Zintra Colour



### Color & Finish Options

#### Zintra 12mm Solid PET







Acoustic Panels



7 of 8

Zintra Premium Material



Acoustic Panels