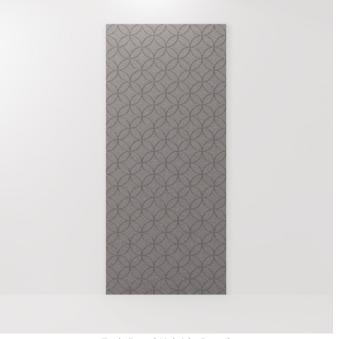

Acoustic Panels

Brand: Zintra

Collections: Etch Panel

Applications: Walls, Ceilings

Acoustic Panels

Etch Panel Kaledio

Etch Panel Kaleido Olive

Etch Panel Kaledio Chambray

Etch Panel Kaleido Detail

Acoustic Panels

Explore the possibilities of spatial perception and artistic expression with Zintra Etch 3D panels, Kaleido design.

| ✓ Acoustic     | Bleach Cleanable | Easy Clean |
|----------------|------------------|------------|
| ✓ Easy Install |                  |            |

**Kaleido:** Step into a world of mesmerizing symmetry, where vibrant Colours and bold contrasts converge in a symphony of geometric shapes. Like a kaleidoscope, this design sparks creativity and imagination, adding depth and movement to your space while serving as a captivating focal point that never fails to inspire.