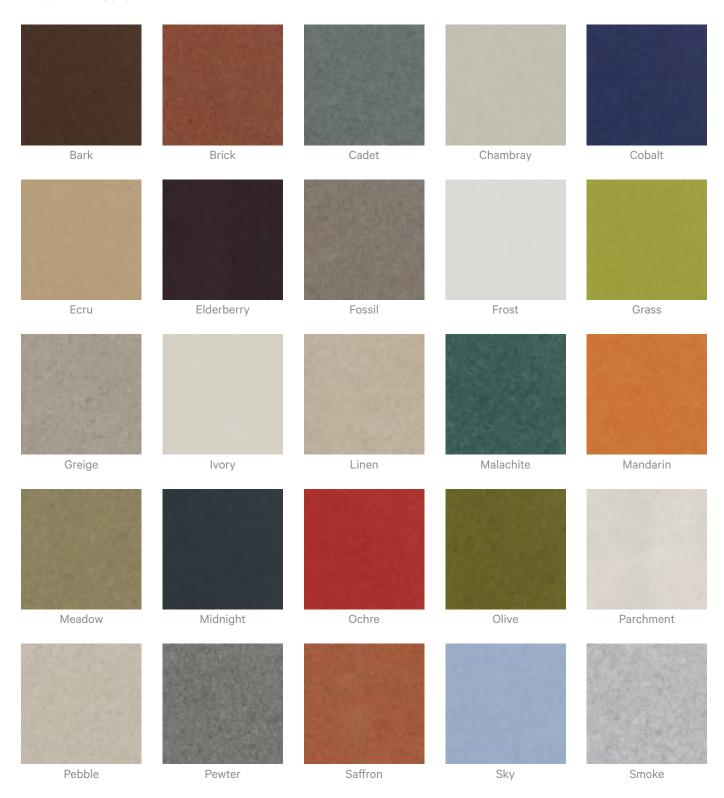

|  |
| Warranty                  | Visit FAQ for more details.                                                                                                                                        |  |
| Customisable              | The Zintra Acoustic Solutions range is customisable to your project. Please get in touch with your local contact for details.                                      |  |
| Additional Comments       | NRC 0.45 -0.95                                                                                                                                                     |  |



Acoustic Panels

How to Specify 1. Select Etch design

2. Select Zintra Colour



#### Color & Finish Options

#### Zintra 12mm Solid PET







Acoustic Panels



7 of 8

Zintra Premium Material



Acoustic Panels