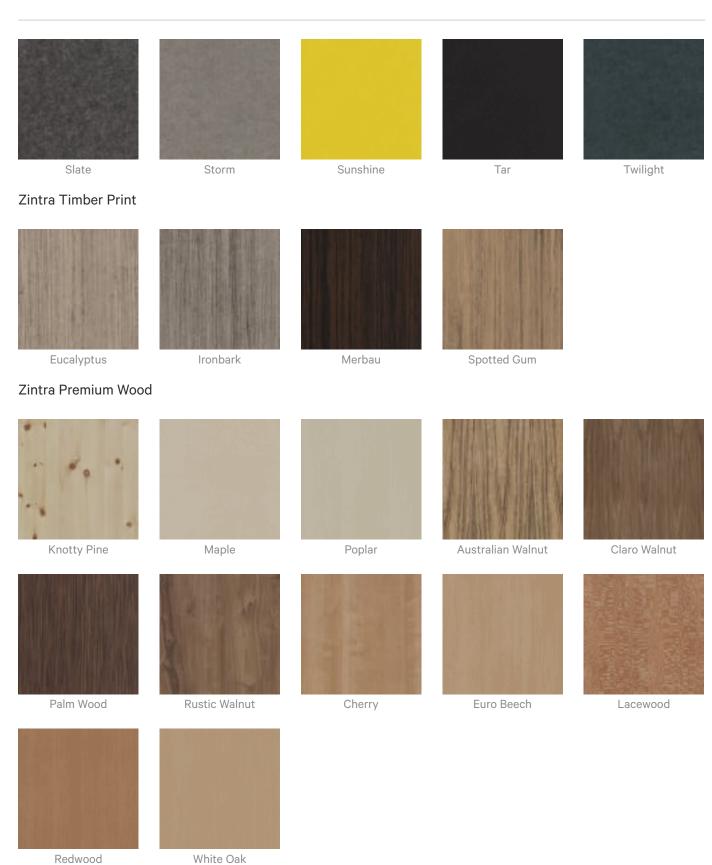

#### Color & Finish Options

#### Zintra 12mm Solid PET

Acoustic Panels

7 of 8

Zintra Premium Material

Acoustic Panels