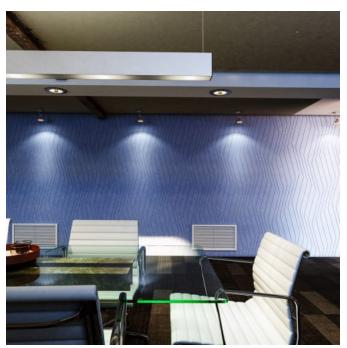

Acoustic Panels

1 of 8

Brand: Zintra

Collections: Etch Panel

Applications: Walls, Ceilings

Acoustic Panels

Etch Panel Deviate Sky

Etch Panel Deviate Detail

Acoustic Panels

Explore the possibilities of spatial perception and artistic expression with Zintra Etch 3D panels, Deviate design.

| <ul><li>✓ Acoustic</li><li>✓ Easy Install</li></ul> | ✓ Bleach Cleanable                                                                                                                                                                                                                                                                                                                                                                                                                                                                                                                 | ✓ Easy Clean                       |
|-----------------------------------------------------|------------------------------------------------------------------------------------------------------------------------------------------------------------------------------------------------------------------------------------------------------------------------------------------------------------------------------------------------------------------------------------------------------------------------------------------------------------------------------------------------------------------------------------|------------------------------------|
| Description                                         | Zintra Etch, where acoustic absorption meets dynamic 3D design. With a range of subtle textures, Zintra Etch brings cutting-edge aesthetics and acoustic functionality to your commercial, hospitality, or institutional interior.                                                                                                                                                                                                                                                                                                 |                                    |
|                                                     | Discover the extensive selection of understated to statement Colours in Zintra Etch, allowing you to create a welcoming atmosphere while effectively managing sound. This cost-effective sound and design solution cultivates calming environments, promoting productivity and well-being.  Zintra Etch seamlessly integrates with plain Zintra panels, offering versatility in design coordination. You can also explore the option of replicating your unique Etch pattern in Zintra on Zintra, for a truly customised solution. |                                    |
|                                                     |                                                                                                                                                                                                                                                                                                                                                                                                                                                                                                                                    |                                    |
|                                                     | Experience the benefits of Zintra Etch, including pattern matching with seamless hidden joins (excluding VJ Angle and Kaleido). The panel size enables join-free installations from floor to ceiling, making the fitting process effortless.                                                                                                                                                                                                                                                                                       |                                    |
|                                                     | <b>Deviate:</b> Embrace the unconventional, where off-center, zig-zagging lines take center stage, offering a dynamic visual journey. With its avant-garde charm and modern sophistication, Deviate injects a dose of artistic flair into any interior.                                                                                                                                                                                                                                                                            |                                    |
|                                                     | Zintra Etch is available in 15 great designs                                                                                                                                                                                                                                                                                                                                                                                                                                                                                       |                                    |
|                                                     | Craze   Cubix   Deviate   Kaleido   Lamella   Reed Bed   Sine   Spectrum   Tesselate   Tetris   Vino   VJ Board Angle   VJ Board Narrow   VJ Board Wide   Volta:                                                                                                                                                                                                                                                                                                                                                                   |                                    |
|                                                     | Etch is a 3mm deep V groove.                                                                                                                                                                                                                                                                                                                                                                                                                                                                                                       |                                    |
|                                                     | Not suitable as a free standing prod                                                                                                                                                                                                                                                                                                                                                                                                                                                                                               | uct.                               |
| Composition                                         | Zintra Acoustic Panel - 100% Solutio                                                                                                                                                                                                                                                                                                                                                                                                                                                                                               | on Dyed (Colour Through) Polyester |
|                                                     | 12mm (1/2") - Density 2.4 kg /m² 0.5                                                                                                                                                                                                                                                                                                                                                                                                                                                                                               | lb/ft²                             |
| Sustainability                                      | Zintra is made from 100% recyclable                                                                                                                                                                                                                                                                                                                                                                                                                                                                                                | e materials.                       |
|                                                     | 60% post-consumer recycled content from PET bottles.                                                                                                                                                                                                                                                                                                                                                                                                                                                                               |                                    |
|                                                     | • 35% pre-consumer recycled content from PET chips                                                                                                                                                                                                                                                                                                                                                                                                                                                                                 |                                    |
|                                                     | • 5% polylactic acid (PLA)                                                                                                                                                                                                                                                                                                                                                                                                                                                                                                         |                                    |
| Dimensions                                          | 1219mm (48") x 2743mm (108") x 12mm (½")                                                                                                                                                                                                                                                                                                                                                                                                                                                                                           |                                    |