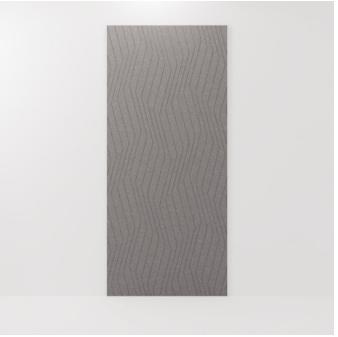

Acoustic Panels

1 of 8

Brand: Zintra

Collections: Etch Panel

Applications: Walls, Ceilings

Acoustic Panels

Etch Panel Deviate Sky

Etch Panel Deviate Detail

Acoustic Panels

Explore the possibilities of spatial perception and artistic expression with Zintra Etch 3D panels, Deviate design.

| <ul><li>✓ Acoustic</li><li>✓ Easy Install</li></ul> | ✓ Bleach Cleanable                                                                                                                                                                                                                                                                                                                                                                                                                                                                                                                 | ✓ Easy Clean                       |
|-----------------------------------------------------|------------------------------------------------------------------------------------------------------------------------------------------------------------------------------------------------------------------------------------------------------------------------------------------------------------------------------------------------------------------------------------------------------------------------------------------------------------------------------------------------------------------------------------|------------------------------------|
| Description                                         | Zintra Etch, where acoustic absorption meets dynamic 3D design. With a range of subtle textures, Zintra Etch brings cutting-edge aesthetics and acoustic functionality to your commercial, hospitality, or institutional interior.                                                                                                                                                                                                                                                                                                 |                                    |
|                                                     | Discover the extensive selection of understated to statement Colours in Zintra Etch, allowing you to create a welcoming atmosphere while effectively managing sound. This cost-effective sound and design solution cultivates calming environments, promoting productivity and well-being.  Zintra Etch seamlessly integrates with plain Zintra panels, offering versatility in design coordination. You can also explore the option of replicating your unique Etch pattern in Zintra on Zintra, for a truly customised solution. |                                    |
|                                                     |                                                                                                                                                                                                                                                                                                                                                                                                                                                                                                                                    |                                    |
|                                                     | Experience the benefits of Zintra Etch, including pattern matching with seamless hidden joins (excluding VJ Angle and Kaleido). The panel size enables join-free installations from floor to ceiling, making the fitting process effortless.                                                                                                                                                                                                                                                                                       |                                    |
|                                                     | <b>Deviate:</b> Embrace the unconventional, where off-center, zig-zagging lines take center stage, offering a dynamic visual journey. With its avant-garde charm and modern sophistication, Deviate injects a dose of artistic flair into any interior.                                                                                                                                                                                                                                                                            |                                    |
|                                                     | Zintra Etch is available in 15 great designs                                                                                                                                                                                                                                                                                                                                                                                                                                                                                       |                                    |
|                                                     | Craze   Cubix   Deviate   Kaleido   Lamella   Reed Bed   Sine   Spectrum   Tesselate   Tetris   Vino   VJ Board Angle   VJ Board Narrow   VJ Board Wide   Volta:                                                                                                                                                                                                                                                                                                                                                                   |                                    |
|                                                     | Etch is a 3mm deep V groove.                                                                                                                                                                                                                                                                                                                                                                                                                                                                                                       |                                    |
|                                                     | Not suitable as a free standing prod                                                                                                                                                                                                                                                                                                                                                                                                                                                                                               | uct.                               |
| Composition                                         | Zintra Acoustic Panel - 100% Solutio                                                                                                                                                                                                                                                                                                                                                                                                                                                                                               | on Dyed (Colour Through) Polyester |
|                                                     | 12mm (1/2") - Density 2.4 kg /m² 0.5                                                                                                                                                                                                                                                                                                                                                                                                                                                                                               | lb/ft²                             |
| Sustainability                                      | Zintra is made from 100% recyclable                                                                                                                                                                                                                                                                                                                                                                                                                                                                                                | e materials.                       |
|                                                     | 60% post-consumer recycled content from PET bottles.                                                                                                                                                                                                                                                                                                                                                                                                                                                                               |                                    |
|                                                     | • 35% pre-consumer recycled content from PET chips                                                                                                                                                                                                                                                                                                                                                                                                                                                                                 |                                    |
|                                                     | • 5% polylactic acid (PLA)                                                                                                                                                                                                                                                                                                                                                                                                                                                                                                         |                                    |
| Dimensions                                          | 1219mm (48") x 2743mm (108") x 12mm (½")                                                                                                                                                                                                                                                                                                                                                                                                                                                                                           |                                    |

Acoustic Panels

How to Specify 1. Select Etch design

2. Select Zintra Colour