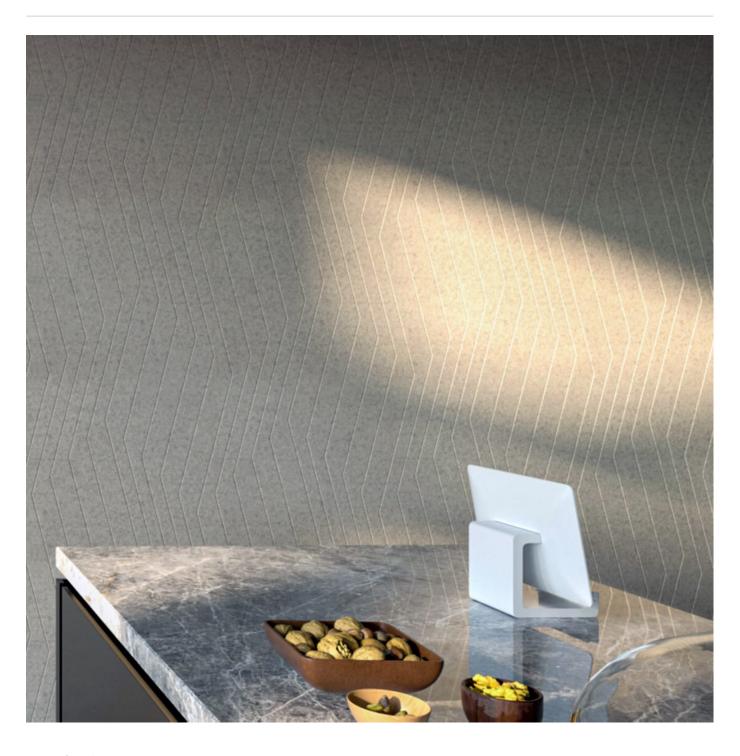

Acoustic Panels

1 of 8

Brand: Zintra

Collections: Etch Panel

Applications: Walls, Ceilings

Acoustic Panels

Etch Panel Deviate Sky

Etch Panel Deviate Detail

Acoustic Panels

Explore the possibilities of spatial perception and artistic expression with Zintra Etch 3D panels, Deviate design.

| <ul><li>✓ Acoustic</li><li>✓ Easy Install</li></ul> | ✓ Bleach Cleanable                                                                                                                                                                                                                                                                                                                                                                                                                                                                                                                 | ✓ Easy Clean                       |
|-----------------------------------------------------|------------------------------------------------------------------------------------------------------------------------------------------------------------------------------------------------------------------------------------------------------------------------------------------------------------------------------------------------------------------------------------------------------------------------------------------------------------------------------------------------------------------------------------|------------------------------------|
| Description                                         | Zintra Etch, where acoustic absorption meets dynamic 3D design. With a range of subtle textures, Zintra Etch brings cutting-edge aesthetics and acoustic functionality to your commercial, hospitality, or institutional interior.                                                                                                                                                                                                                                                                                                 |                                    |
|                                                     | Discover the extensive selection of understated to statement Colours in Zintra Etch, allowing you to create a welcoming atmosphere while effectively managing sound. This cost-effective sound and design solution cultivates calming environments, promoting productivity and well-being.  Zintra Etch seamlessly integrates with plain Zintra panels, offering versatility in design coordination. You can also explore the option of replicating your unique Etch pattern in Zintra on Zintra, for a truly customised solution. |                                    |
|                                                     |                                                                                                                                                                                                                                                                                                                                                                                                                                                                                                                                    |                                    |
|                                                     | Experience the benefits of Zintra Etch, including pattern matching with seamless hidden joins (excluding VJ Angle and Kaleido). The panel size enables join-free installations from floor to ceiling, making the fitting process effortless.                                                                                                                                                                                                                                                                                       |                                    |
|                                                     | <b>Deviate:</b> Embrace the unconventional, where off-center, zig-zagging lines take center stage, offering a dynamic visual journey. With its avant-garde charm and modern sophistication, Deviate injects a dose of artistic flair into any interior.                                                                                                                                                                                                                                                                            |                                    |
|                                                     | Zintra Etch is available in 15 great designs                                                                                                                                                                                                                                                                                                                                                                                                                                                                                       |                                    |
|                                                     | Craze   Cubix   Deviate   Kaleido   Lamella   Reed Bed   Sine   Spectrum   Tesselate   Tetris   Vino   VJ Board Angle   VJ Board Narrow   VJ Board Wide   Volta:                                                                                                                                                                                                                                                                                                                                                                   |                                    |
|                                                     | Etch is a 3mm deep V groove.                                                                                                                                                                                                                                                                                                                                                                                                                                                                                                       |                                    |
|                                                     | Not suitable as a free standing prod                                                                                                                                                                                                                                                                                                                                                                                                                                                                                               | uct.                               |
| Composition                                         | Zintra Acoustic Panel - 100% Solutio                                                                                                                                                                                                                                                                                                                                                                                                                                                                                               | on Dyed (Colour Through) Polyester |
|                                                     | 12mm (1/2") - Density 2.4 kg /m² 0.5                                                                                                                                                                                                                                                                                                                                                                                                                                                                                               | lb/ft²                             |
| Sustainability                                      | Zintra is made from 100% recyclable                                                                                                                                                                                                                                                                                                                                                                                                                                                                                                | e materials.                       |
|                                                     | 60% post-consumer recycled content from PET bottles.                                                                                                                                                                                                                                                                                                                                                                                                                                                                               |                                    |
|                                                     | • 35% pre-consumer recycled content from PET chips                                                                                                                                                                                                                                                                                                                                                                                                                                                                                 |                                    |
|                                                     | • 5% polylactic acid (PLA)                                                                                                                                                                                                                                                                                                                                                                                                                                                                                                         |                                    |
| Dimensions                                          | 1219mm (48") x 2743mm (108") x 12mm (½")                                                                                                                                                                                                                                                                                                                                                                                                                                                                                           |                                    |