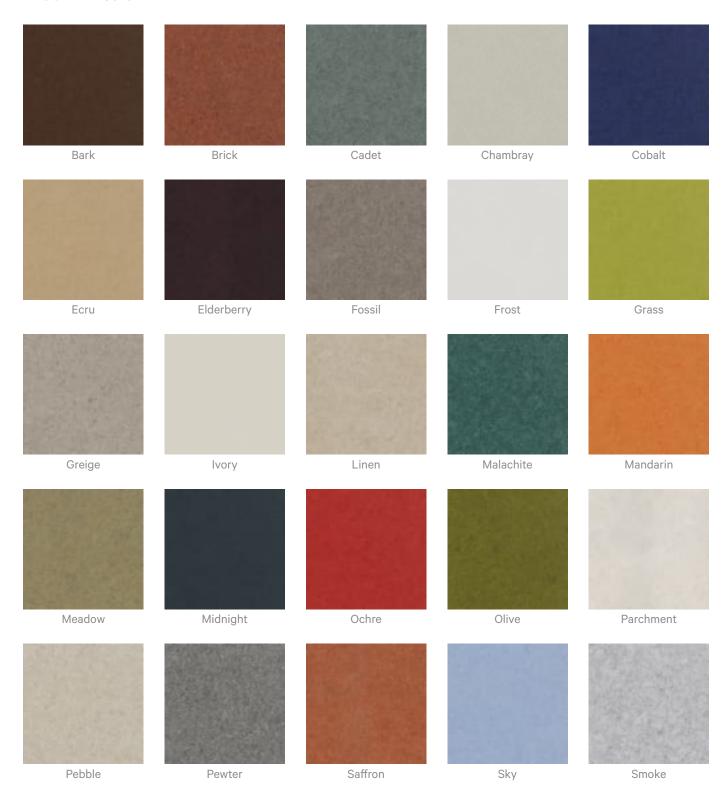

range is customisable to your project. Please get in touch with your local contact for details.                                      |
| Additional Comments       | NRC Up to 1.0                                                                                                                                                      |
| How to Specify            | 1. Select Layers or Layers 3D design                                                                                                                               |
|                           | 2. Select Zintra Colour                                                                                                                                            |



### Color & Finish Options

#### Zintra 12mm Solid PET

zintraacoustic.com





zintrci®

Acoustic Panels



6 of 6