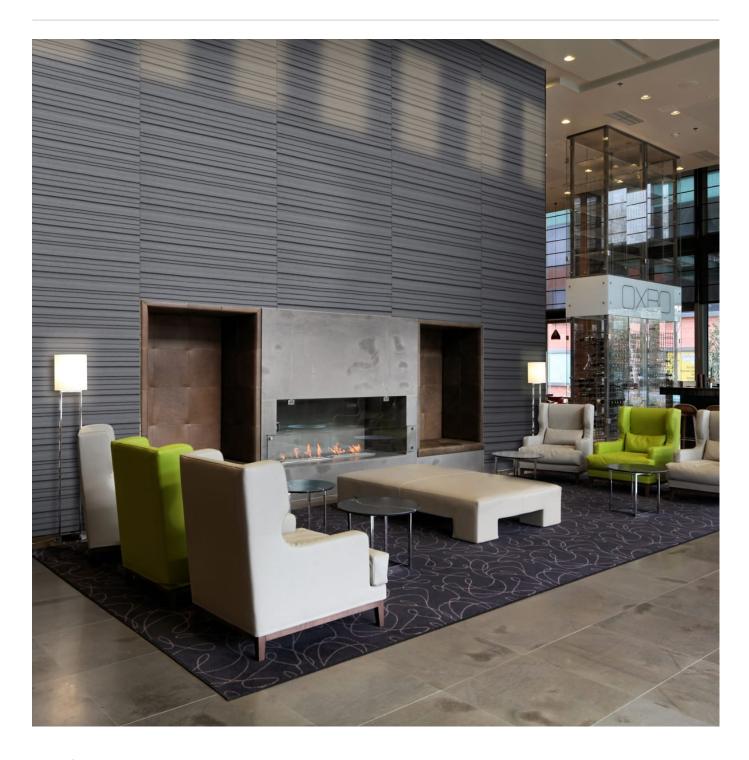

Acoustic Panels

Brand: **Zintra** 

Collections: Layers Panel

Applications: Walls

Acoustic Panels

3D Layers Panel Hospitality

3D Layers Panel Commercial

3D Layers Panel Reception Detail

Layers 3D Panel Detail

Acoustic Panels

Create a personalized 3D acoustic masterpiece with Zintra Layers. Panels that are handmade with care, choose from 30 Colours which are cut into strips and applied to a Zintra backing panel.

For those seeking the pinnacle of acoustic performance. Zintra Layers 3D craft a handmade 3-dimensional surface that not only reduces echoes but achieves an impressive NRC of up to 1.0 with an air gap. Elevate your space to new heights with Zintra 3D Layers.