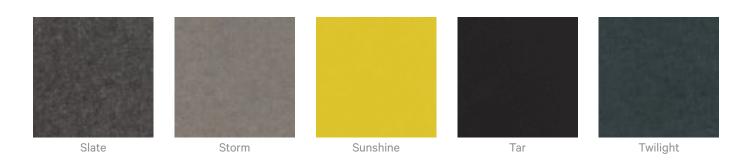

project. Please get in touch with your local contact for details.                                      |
| Additional Comments       | NRC Up to 1.0                                                                                                                                                      |
| How to Specify            | 1. Select Layers or Layers 3D design                                                                                                                               |
|                           | 2. Select Zintra Colour                                                                                                                                            |



### Color & Finish Options

#### Zintra 12mm Solid PET

zintraacoustic.com





zintrci®

Acoustic Panels



6 of 6