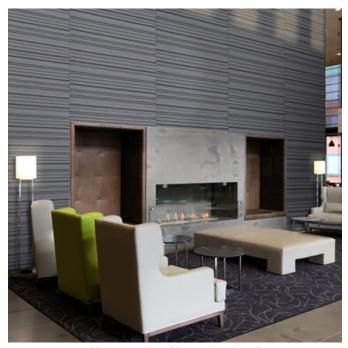

Acoustic Panels

Brand: **Zintra** 

Collections: Layers Panel

Applications: Walls

Acoustic Panels

3D Layers Panel Hospitality

3D Layers Panel Commercial

3D Layers Panel Reception Detail

Layers 3D Panel Detail

Acoustic Panels

Create a personalized 3D acoustic masterpiece with Zintra Layers. Panels that are handmade with care, choose from 30 Colours which are cut into strips and applied to a Zintra backing panel.

For those seeking the pinnacle of acoustic performance. Zintra Layers 3D craft a handmade 3-dimensional surface that not only reduces echoes but achieves an impressive NRC of up to 1.0 with an air gap. Elevate your space to new heights with Zintra 3D Layers.