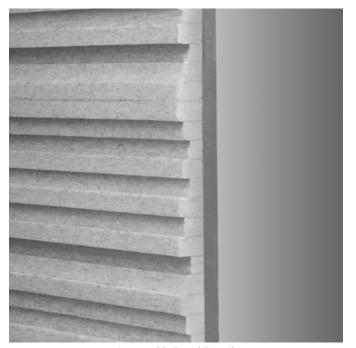

Layers 3D Panel Detail

Acoustic Panels

Create a personalized 3D acoustic masterpiece with Zintra Layers. Panels that are handmade with care, choose from 30 Colours which are cut into strips and applied to a Zintra backing panel.

| Descrip | otion |
|---------|-------|

Elevate your space with the perfect blend of superior acoustics and unique character, courtesy of Zintra Layers 3D.

Discover the innovative technique behind Zintra Layers, where vibrant strips of Colour are meticulously layered onto a Zintra Acoustic panel backer, offering a versatile solution for your acoustic design needs. Whether you're craving a subtle infusion or a bold explosion of Colour, achieve unparalleled acoustics and individuality effortlessly.

For those seeking the pinnacle of acoustic performance. Zintra Layers 3D craft a handmade 3-dimensional surface that not only reduces echoes but achieves an impressive NRC of up to 1.0 with an air gap. Elevate your space to new heights with Zintra 3D Layers.