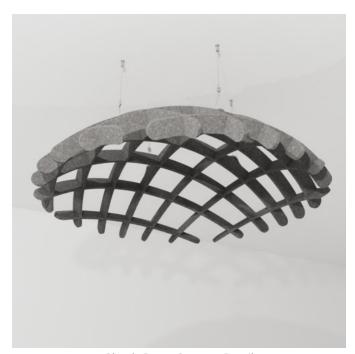

Acoustic Ceiling Features

Brand: Zintra

Collections: Clouds

Applications: Ceilings

Acoustic Ceiling Features

Clouds Dome Concave Detail

Acoustic Ceiling Features

A 3-dimensional floating design. Zintra Clouds Dome Concave creates a stunning easy to assemble ceiling feature.

| Zintra Acoustic Clouds are available in a unique range of shapes and forms constructed from pressure fit interlocking Zintra profiles. Easy to assemble and install, clouds will add drama to your space whilst simultaneously improving acoustics by utilising Zintra's powerful sound absorption properties. |                                                                                                                                                                                                                                                                                                                                                                                                                                                                                                                                                                                                                                                                                                                  |  |  |  |
|----------------------------------------------------------------------------------------------------------------------------------------------------------------------------------------------------------------------------------------------------------------------------------------------------------------|------------------------------------------------------------------------------------------------------------------------------------------------------------------------------------------------------------------------------------------------------------------------------------------------------------------------------------------------------------------------------------------------------------------------------------------------------------------------------------------------------------------------------------------------------------------------------------------------------------------------------------------------------------------------------------------------------------------|--|--|--|
| <b>Dome Concave</b> : Round dome-shaped concave acoustic grid shaped cloud.                                                                                                                                                                                                                                    |                                                                                                                                                                                                                                                                                                                                                                                                                                                                                                                                                                                                                                                                                                                  |  |  |  |
| Available in 12 other great designs and multiple sizes                                                                                                                                                                                                                                                         |                                                                                                                                                                                                                                                                                                                                                                                                                                                                                                                                                                                                                                                                                                                  |  |  |  |
| Blanchard   Clochette   Dome Convex<br>Long Dome Convex   Square   Stratus                                                                                                                                                                                                                                     | x   Drante   Giffard   Long Dome Concave  <br>s  Turbine   Warp   YooFoe                                                                                                                                                                                                                                                                                                                                                                                                                                                                                                                                                                                                                                         |  |  |  |
| Longer Cables, multi-colour and Digit                                                                                                                                                                                                                                                                          | al Print available for an additional fee.                                                                                                                                                                                                                                                                                                                                                                                                                                                                                                                                                                                                                                                                        |  |  |  |
| Zintra Acoustic Panel - 100% Solution                                                                                                                                                                                                                                                                          | n Dyed (Colour Through) Polyester                                                                                                                                                                                                                                                                                                                                                                                                                                                                                                                                                                                                                                                                                |  |  |  |
| 12mm (1/2") - Density 2.4 kg /m <sup>2</sup> 0.5 l                                                                                                                                                                                                                                                             | b/ft²                                                                                                                                                                                                                                                                                                                                                                                                                                                                                                                                                                                                                                                                                                            |  |  |  |
| Zintra is made from 100% recyclable i                                                                                                                                                                                                                                                                          | materials.                                                                                                                                                                                                                                                                                                                                                                                                                                                                                                                                                                                                                                                                                                       |  |  |  |
| • 60% post-consumer recycled conte                                                                                                                                                                                                                                                                             | ent from PET bottles.                                                                                                                                                                                                                                                                                                                                                                                                                                                                                                                                                                                                                                                                                            |  |  |  |
| • 35% pre-consumer recycled conten                                                                                                                                                                                                                                                                             | t from PET chips                                                                                                                                                                                                                                                                                                                                                                                                                                                                                                                                                                                                                                                                                                 |  |  |  |
| • 5% polylactic acid (PLA)                                                                                                                                                                                                                                                                                     |                                                                                                                                                                                                                                                                                                                                                                                                                                                                                                                                                                                                                                                                                                                  |  |  |  |
| <b>Dome Concave:</b> 1133mm (44.6") w x 1133mm (44.6") d x 300mm (11.8") h                                                                                                                                                                                                                                     |                                                                                                                                                                                                                                                                                                                                                                                                                                                                                                                                                                                                                                                                                                                  |  |  |  |
| ASTM-E84 – Class A classification<br>AS ISO 9705 – 2003 – Group 1 classification<br>EN-13501 – B-s2-d0 classification                                                                                                                                                                                          |                                                                                                                                                                                                                                                                                                                                                                                                                                                                                                                                                                                                                                                                                                                  |  |  |  |
| Flat Pack                                                                                                                                                                                                                                                                                                      |                                                                                                                                                                                                                                                                                                                                                                                                                                                                                                                                                                                                                                                                                                                  |  |  |  |
| Clouds include Adjustable                                                                                                                                                                                                                                                                                      |                                                                                                                                                                                                                                                                                                                                                                                                                                                                                                                                                                                                                                                                                                                  |  |  |  |
| Cable Kit                                                                                                                                                                                                                                                                                                      |                                                                                                                                                                                                                                                                                                                                                                                                                                                                                                                                                                                                                                                                                                                  |  |  |  |
|                                                                                                                                                                                                                                                                                                                | constructed from pressure fit interlocinstall, clouds will add drama to your acoustics by utilising Zintra's powerful.  Dome Concave: Round dome-shaped Available in 12 other great designs and Blanchard   Clochette   Dome Convex Long Dome Convex   Square   Stratus Longer Cables, multi-colour and Digit Zintra Acoustic Panel - 100% Solution 12mm (1/2") - Density 2.4 kg /m² 0.5 l Zintra is made from 100% recyclable 60% post-consumer recycled content 635% pre-consumer recycled content 65% polylactic acid (PLA)  Dome Concave: 1133mm (44.6") w x 2 ASTM-E84 - Class A classification AS ISO 9705 - 2003 - Group 1 classif EN-13501 - B-s2-d0 classification  Flat Pack Clouds include Adjustable |  |  |  |