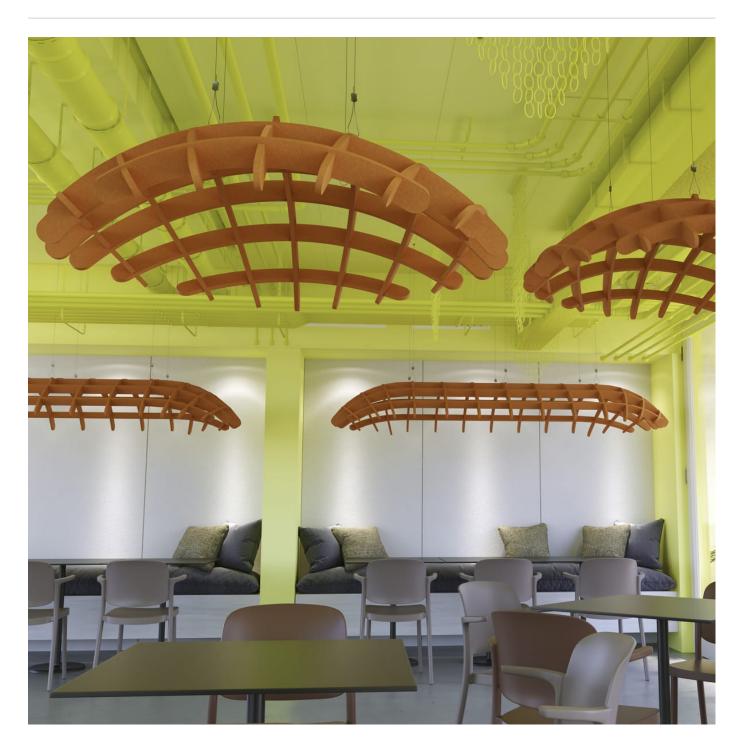

Acoustic Ceiling Features

Brand: Zintra

Collections: Clouds

Applications: Ceilings

Acoustic Ceiling Features

Clouds Dome Concave Detail

Acoustic Ceiling Features

A 3-dimensional floating design. Zintra Clouds Dome Concave creates a stunning easy to assemble ceiling feature.

| Zintra Acoustic Clouds are available in a unique range of shapes and forms constructed from pressure fit interlocking Zintra profiles. Easy to assemble and install, clouds will add drama to your space whilst simultaneously improving acoustics by utilising Zintra's powerful sound absorption properties. |                                                                                                                                                                                                                                                                                                                                                                                                                                                                                                                                                                                                                                                                                                                  |  |  |  |
|----------------------------------------------------------------------------------------------------------------------------------------------------------------------------------------------------------------------------------------------------------------------------------------------------------------|------------------------------------------------------------------------------------------------------------------------------------------------------------------------------------------------------------------------------------------------------------------------------------------------------------------------------------------------------------------------------------------------------------------------------------------------------------------------------------------------------------------------------------------------------------------------------------------------------------------------------------------------------------------------------------------------------------------|--|--|--|
| <b>Dome Concave</b> : Round dome-shaped concave acoustic grid shaped cloud.                                                                                                                                                                                                                                    |                                                                                                                                                                                                                                                                                                                                                                                                                                                                                                                                                                                                                                                                                                                  |  |  |  |
| Available in 12 other great designs and multiple sizes                                                                                                                                                                                                                                                         |                                                                                                                                                                                                                                                                                                                                                                                                                                                                                                                                                                                                                                                                                                                  |  |  |  |
| Blanchard   Clochette   Dome Convex<br>Long Dome Convex   Square   Stratus                                                                                                                                                                                                                                     | x   Drante   Giffard   Long Dome Concave  <br>s  Turbine   Warp   YooFoe                                                                                                                                                                                                                                                                                                                                                                                                                                                                                                                                                                                                                                         |  |  |  |
| Longer Cables, multi-colour and Digit                                                                                                                                                                                                                                                                          | al Print available for an additional fee.                                                                                                                                                                                                                                                                                                                                                                                                                                                                                                                                                                                                                                                                        |  |  |  |
| Zintra Acoustic Panel - 100% Solution                                                                                                                                                                                                                                                                          | n Dyed (Colour Through) Polyester                                                                                                                                                                                                                                                                                                                                                                                                                                                                                                                                                                                                                                                                                |  |  |  |
| 12mm (1/2") - Density 2.4 kg /m <sup>2</sup> 0.5 l                                                                                                                                                                                                                                                             | b/ft²                                                                                                                                                                                                                                                                                                                                                                                                                                                                                                                                                                                                                                                                                                            |  |  |  |
| Zintra is made from 100% recyclable i                                                                                                                                                                                                                                                                          | materials.                                                                                                                                                                                                                                                                                                                                                                                                                                                                                                                                                                                                                                                                                                       |  |  |  |
| • 60% post-consumer recycled conte                                                                                                                                                                                                                                                                             | ent from PET bottles.                                                                                                                                                                                                                                                                                                                                                                                                                                                                                                                                                                                                                                                                                            |  |  |  |
| • 35% pre-consumer recycled conten                                                                                                                                                                                                                                                                             | t from PET chips                                                                                                                                                                                                                                                                                                                                                                                                                                                                                                                                                                                                                                                                                                 |  |  |  |
| • 5% polylactic acid (PLA)                                                                                                                                                                                                                                                                                     |                                                                                                                                                                                                                                                                                                                                                                                                                                                                                                                                                                                                                                                                                                                  |  |  |  |
| <b>Dome Concave:</b> 1133mm (44.6") w x 1133mm (44.6") d x 300mm (11.8") h                                                                                                                                                                                                                                     |                                                                                                                                                                                                                                                                                                                                                                                                                                                                                                                                                                                                                                                                                                                  |  |  |  |
| ASTM-E84 – Class A classification<br>AS ISO 9705 – 2003 – Group 1 classification<br>EN-13501 – B-s2-d0 classification                                                                                                                                                                                          |                                                                                                                                                                                                                                                                                                                                                                                                                                                                                                                                                                                                                                                                                                                  |  |  |  |
| Flat Pack                                                                                                                                                                                                                                                                                                      |                                                                                                                                                                                                                                                                                                                                                                                                                                                                                                                                                                                                                                                                                                                  |  |  |  |
| Clouds include Adjustable                                                                                                                                                                                                                                                                                      |                                                                                                                                                                                                                                                                                                                                                                                                                                                                                                                                                                                                                                                                                                                  |  |  |  |
| Cable Kit                                                                                                                                                                                                                                                                                                      |                                                                                                                                                                                                                                                                                                                                                                                                                                                                                                                                                                                                                                                                                                                  |  |  |  |
|                                                                                                                                                                                                                                                                                                                | constructed from pressure fit interlocinstall, clouds will add drama to your acoustics by utilising Zintra's powerful.  Dome Concave: Round dome-shaped Available in 12 other great designs and Blanchard   Clochette   Dome Convex Long Dome Convex   Square   Stratus Longer Cables, multi-colour and Digit Zintra Acoustic Panel - 100% Solution 12mm (1/2") - Density 2.4 kg /m² 0.5 l Zintra is made from 100% recyclable 60% post-consumer recycled content 635% pre-consumer recycled content 65% polylactic acid (PLA)  Dome Concave: 1133mm (44.6") w x 2 ASTM-E84 - Class A classification AS ISO 9705 - 2003 - Group 1 classif EN-13501 - B-s2-d0 classification  Flat Pack Clouds include Adjustable |  |  |  |