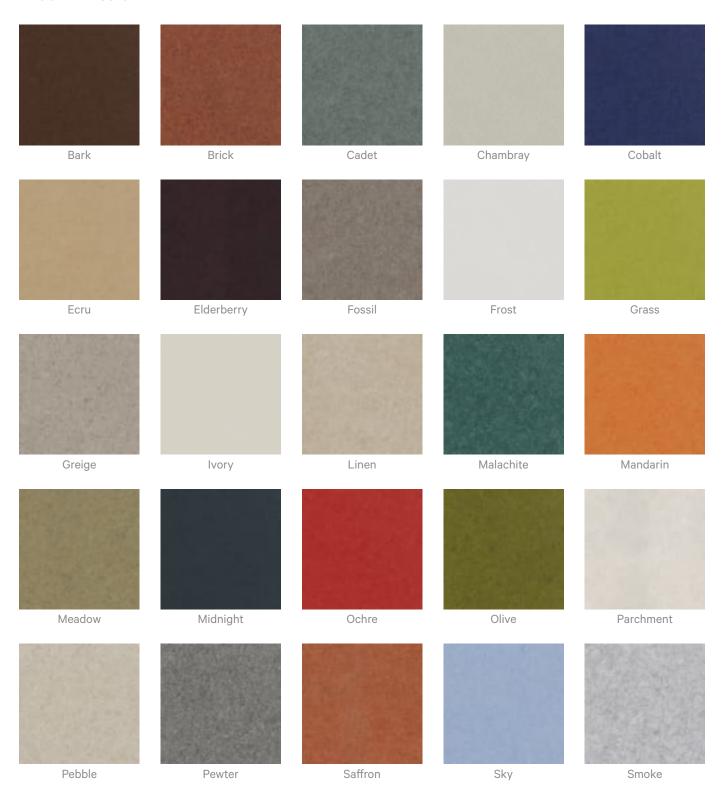

### How to Specify

- 1. Select Design
- 2. Select Size
- 3. Select Zintra Colour

### Color & Finish Options