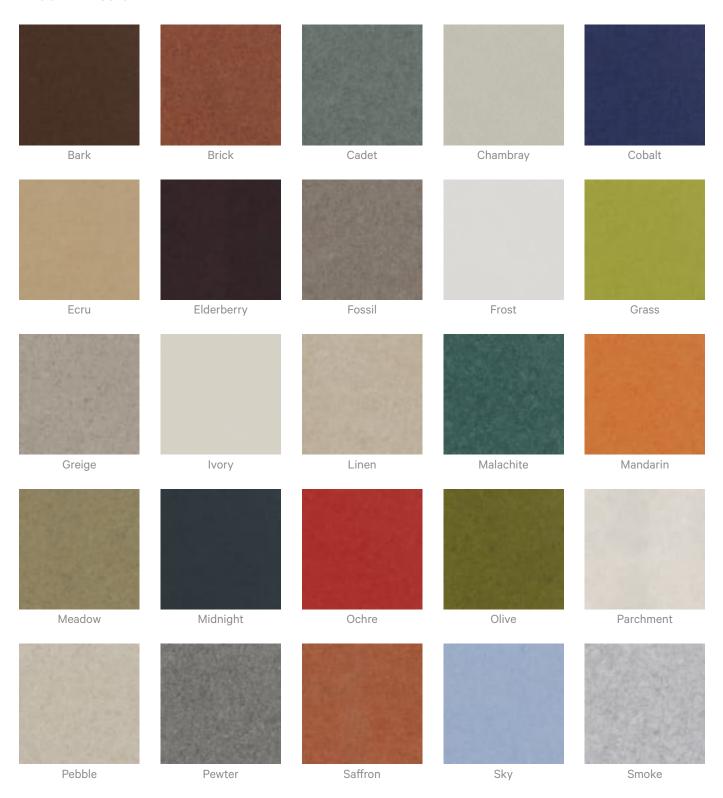

tergent and warm water. Repeat using only clean water, then pat dry with a lint free cloth.

For difficult stains, use a solution of household bleach (10% bleach / 90% water). To remove the bleach, repeat using a clean, water dampened cloth, then pat dry.

Always test in an inconspicuous area first and if you don't see the expected results, contact us.

#### Warranty

Visit FAQ for more details.

#### Customisable

The Zintra Acoustic Solutions range is customisable to your project. Please get in touch with your local contact for details.

#### Additional Comments

**NRC Rating** 

- Without Air Gap: Up to 0.95
- With 24" (610mm) Air Gap: Up to 1.00

### How to Specify

- 1. Select Design
- 2. Select Size
- 3. Select Zintra Colour



### Color & Finish Options

#### Zintra 12mm Solid PET







Acoustic Ceiling Features











Zintra Timber Print









Eucalyptus

Spotted Gum