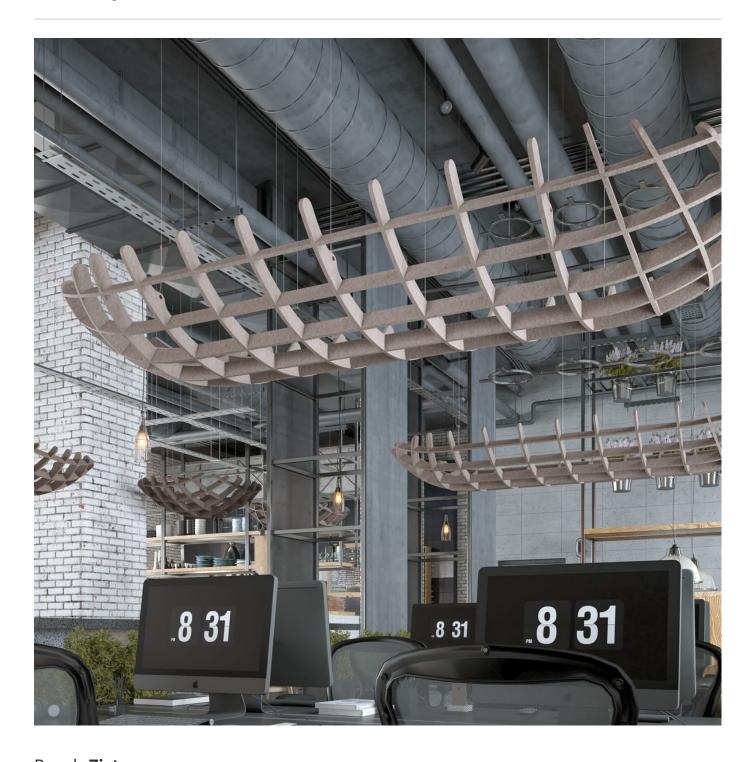

Acoustic Ceiling Features

Brand: **Zintra** 

Collections: Clouds

Applications: Ceilings

Acoustic Ceiling Features

Clouds Long Dome Convex Detail

Acoustic Ceiling Features

A 3-dimensional floating design. Zintra Clouds Long Dome Covex creates a stunning easy to assemble ceiling feature.

| <ul><li>✓ Acoustic</li><li>✓ Easy Clean</li></ul> | ✓ Bleach Cleanable                                                                                                                                                                                                                                                                                             | ✓ Easy Install                             |  |  |  |
|---------------------------------------------------|----------------------------------------------------------------------------------------------------------------------------------------------------------------------------------------------------------------------------------------------------------------------------------------------------------------|--------------------------------------------|--|--|--|
| Description                                       | Zintra Acoustic Clouds are available in a unique range of shapes and forms constructed from pressure fit interlocking Zintra profiles. Easy to assemble and install, clouds will add drama to your space whilst simultaneously improving acoustics by utilising Zintra's powerful sound absorption properties. |                                            |  |  |  |
|                                                   | Long Dome Convex: Convex oval-shaped acoustic grid, resembling a capsule.                                                                                                                                                                                                                                      |                                            |  |  |  |
|                                                   | Available in 12 other great designs and multiple sizes                                                                                                                                                                                                                                                         |                                            |  |  |  |
|                                                   | Blanchard   Clochette   Dome Concave   Dome Convex   Drante   Giffard   Long<br>Dome Concave   Square   Stratus   Turbine   Warp   YooFoe                                                                                                                                                                      |                                            |  |  |  |
|                                                   | Longer Cables, multi-colour and Digit                                                                                                                                                                                                                                                                          | tal Print available for an additional fee. |  |  |  |
| Composition                                       | Zintra Acoustic Panel - 100% Solution                                                                                                                                                                                                                                                                          | n Dyed (Colour Through) Polyester          |  |  |  |
|                                                   | 12mm (1/2") - Density 2.4 kg /m <sup>2</sup> 0.5 l                                                                                                                                                                                                                                                             | lb/ft²                                     |  |  |  |
| Sustainability                                    | Zintra is made from 100% recyclable                                                                                                                                                                                                                                                                            | materials.                                 |  |  |  |
|                                                   | <ul> <li>60% post-consumer recycled content from PET bottles.</li> </ul>                                                                                                                                                                                                                                       |                                            |  |  |  |
|                                                   | • 35% pre-consumer recycled content from PET chips                                                                                                                                                                                                                                                             |                                            |  |  |  |
|                                                   | • 5% polylactic acid (PLA)                                                                                                                                                                                                                                                                                     |                                            |  |  |  |
| Dimensions                                        | <b>Long Dome Convex:</b> 1077mm (42.4") w x 2476mm (97.5") d x 300mm (11.8") h                                                                                                                                                                                                                                 |                                            |  |  |  |
| Fire Rating                                       | ASTM-E84 – Class A classification<br>AS ISO 9705 – 2003 – Group 1 classification<br>EN-13501 – B-s2-d0 classification                                                                                                                                                                                          |                                            |  |  |  |
| Supplied As                                       | Flat Pack                                                                                                                                                                                                                                                                                                      |                                            |  |  |  |
|                                                   | Clouds include Adjustable                                                                                                                                                                                                                                                                                      |                                            |  |  |  |
|                                                   | Cable Kit                                                                                                                                                                                                                                                                                                      |                                            |  |  |  |