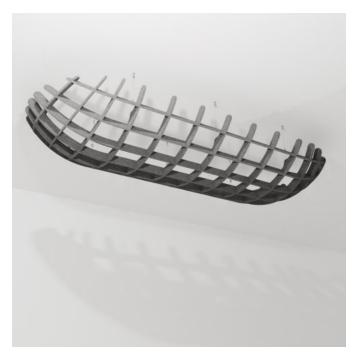

Acoustic Ceiling Features

Brand: **Zintra** 

Collections: Clouds

Applications: Ceilings

Acoustic Ceiling Features

Clouds Long Dome Convex Detail

Acoustic Ceiling Features

A 3-dimensional floating design. Zintra Clouds Long Dome Covex creates a stunning easy to assemble ceiling feature.

| <ul><li>✓ Acoustic</li><li>✓ Easy Clean</li></ul> | ✓ Bleach Cleanable                                                                                                                                                                                                                                                                                             | ✓ Easy Install                             |  |  |  |
|---------------------------------------------------|----------------------------------------------------------------------------------------------------------------------------------------------------------------------------------------------------------------------------------------------------------------------------------------------------------------|--------------------------------------------|--|--|--|
| Description                                       | Zintra Acoustic Clouds are available in a unique range of shapes and forms constructed from pressure fit interlocking Zintra profiles. Easy to assemble and install, clouds will add drama to your space whilst simultaneously improving acoustics by utilising Zintra's powerful sound absorption properties. |                                            |  |  |  |
|                                                   | Long Dome Convex: Convex oval-shaped acoustic grid, resembling a capsule.                                                                                                                                                                                                                                      |                                            |  |  |  |
|                                                   | Available in 12 other great designs and multiple sizes                                                                                                                                                                                                                                                         |                                            |  |  |  |
|                                                   | Blanchard   Clochette   Dome Concave   Dome Convex   Drante   Giffard   Long<br>Dome Concave   Square   Stratus   Turbine   Warp   YooFoe                                                                                                                                                                      |                                            |  |  |  |
|                                                   | Longer Cables, multi-colour and Digit                                                                                                                                                                                                                                                                          | tal Print available for an additional fee. |  |  |  |
| Composition                                       | Zintra Acoustic Panel - 100% Solution                                                                                                                                                                                                                                                                          | n Dyed (Colour Through) Polyester          |  |  |  |
|                                                   | 12mm (1/2") - Density 2.4 kg /m <sup>2</sup> 0.5 l                                                                                                                                                                                                                                                             | lb/ft²                                     |  |  |  |
| Sustainability                                    | Zintra is made from 100% recyclable                                                                                                                                                                                                                                                                            | materials.                                 |  |  |  |
|                                                   | <ul> <li>60% post-consumer recycled content from PET bottles.</li> </ul>                                                                                                                                                                                                                                       |                                            |  |  |  |
|                                                   | • 35% pre-consumer recycled content from PET chips                                                                                                                                                                                                                                                             |                                            |  |  |  |
|                                                   | • 5% polylactic acid (PLA)                                                                                                                                                                                                                                                                                     |                                            |  |  |  |
| Dimensions                                        | <b>Long Dome Convex:</b> 1077mm (42.4") w x 2476mm (97.5") d x 300mm (11.8") h                                                                                                                                                                                                                                 |                                            |  |  |  |
| Fire Rating                                       | ASTM-E84 – Class A classification<br>AS ISO 9705 – 2003 – Group 1 classification<br>EN-13501 – B-s2-d0 classification                                                                                                                                                                                          |                                            |  |  |  |
| Supplied As                                       | Flat Pack                                                                                                                                                                                                                                                                                                      |                                            |  |  |  |
|                                                   | Clouds include Adjustable                                                                                                                                                                                                                                                                                      |                                            |  |  |  |
|                                                   | Cable Kit                                                                                                                                                                                                                                                                                                      |                                            |  |  |  |