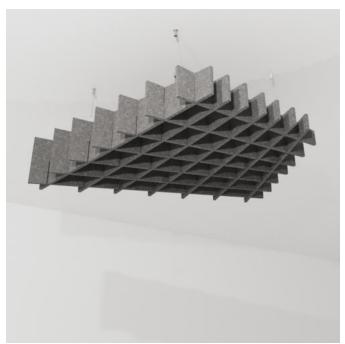

# zintra

Acoustic Ceiling Features

A 3-dimensional floating design. Zintra Clouds Clochette creates a stunning easy to assemble ceiling feature.

| <ul><li>Acoustic</li><li>Easy Install</li></ul> | ✓ Bleach Cleanable                                                                                                                                                                                                                                                                                                      | ✓ Easy Clean |  |
|-------------------------------------------------|-------------------------------------------------------------------------------------------------------------------------------------------------------------------------------------------------------------------------------------------------------------------------------------------------------------------------|--------------|--|
| Description                                     | Zintra Acoustic Clouds are available in a unique range of shapes and forms<br>constructed from pressure fit interlocking Zintra profiles. Easy to assemble and<br>install, clouds will add drama to your space whilst simultaneously improving<br>acoustics by utilising Zintra's powerful sound absorption properties. |              |  |
|                                                 | <b>Clochette:</b> Diagonal grid with one end higher than the other.                                                                                                                                                                                                                                                     |              |  |
|                                                 | Available in 12 other great designs and multiple sizes                                                                                                                                                                                                                                                                  |              |  |
|                                                 | Blanchard   Dome Concave  Dome Convex  Drante   Giffard   Long Dome Concave  <br>Long Dome Convex   Square   Stratus  Turbine   Warp   YooFoe                                                                                                                                                                           |              |  |
|                                                 | Longer Cables, multi-colour and Digital Print available for an additional fee.                                                                                                                                                                                                                                          |              |  |
| Composition                                     | Zintra Acoustic Panel - 100% Solution Dyed (Colour Through) Polyester                                                                                                                                                                                                                                                   |              |  |
|                                                 | 12mm (1/2") - Density 2.4 kg /m² 0.5 lb/ft²                                                                                                                                                                                                                                                                             |              |  |
| Sustainability                                  | Zintra is made from 100% recyclable materials.                                                                                                                                                                                                                                                                          |              |  |
|                                                 | <ul> <li>60% post-consumer recycled content from PET bottles.</li> </ul>                                                                                                                                                                                                                                                |              |  |
|                                                 | <ul> <li>35% pre-consumer recycled content from PET chips</li> </ul>                                                                                                                                                                                                                                                    |              |  |
|                                                 | • 5% polylactic acid (PLA)                                                                                                                                                                                                                                                                                              |              |  |
| Dimensions                                      | <b>Clochette:</b> 992mm (39") w x 1121mm (44.1") l x 2332mm (9.2") h                                                                                                                                                                                                                                                    |              |  |
| Fire Rating                                     | ASTM-E84 – Class A classification<br>AS ISO 9705 – 2003 – Group 1 classification<br>EN-13501 – B-s2-d0 classification                                                                                                                                                                                                   |              |  |
| Supplied As                                     | Flat Pack                                                                                                                                                                                                                                                                                                               |              |  |
|                                                 | Clouds include Adjustable                                                                                                                                                                                                                                                                                               |              |  |
|                                                 | Cable Kit                                                                                                                                                                                                                                                                                                               |              |  |