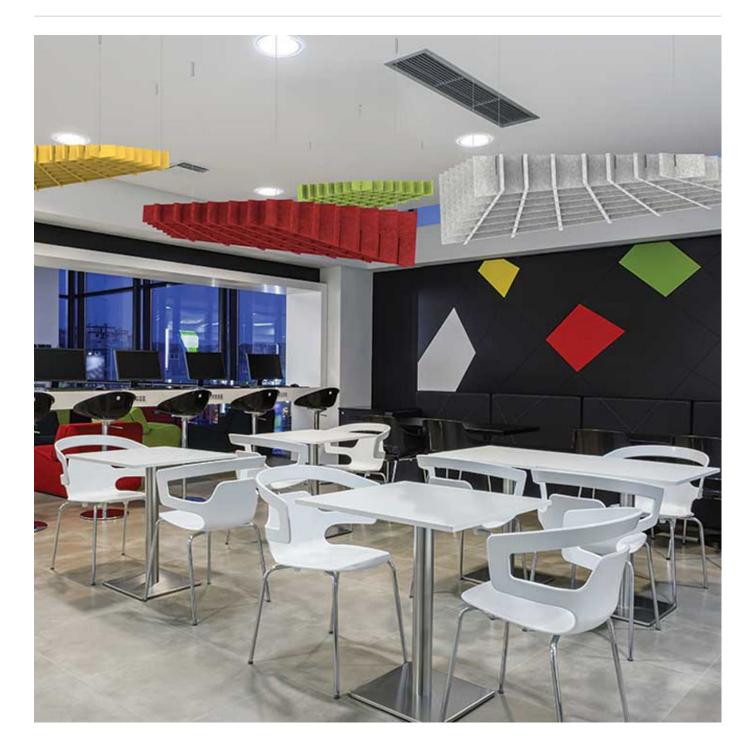

Acoustic Ceiling Features

Brand: **Zintra** Collections: **Clouds** Applications: **Ceilings** 

+1 855 922 7377 hello@zintraacoustic.com zintraacoustic.com

Acoustic Ceiling Features

Clouds Clochette Detail

# zintra

Acoustic Ceiling Features

A 3-dimensional floating design. Zintra Clouds Clochette creates a stunning easy to assemble ceiling feature.

| <ul><li>Acoustic</li><li>Easy Install</li></ul> | ✓ Bleach Cleanable                                                                                                                                                                                                                                                                                                      | ✓ Easy Clean |  |
|-------------------------------------------------|-------------------------------------------------------------------------------------------------------------------------------------------------------------------------------------------------------------------------------------------------------------------------------------------------------------------------|--------------|--|
| Description                                     | Zintra Acoustic Clouds are available in a unique range of shapes and forms<br>constructed from pressure fit interlocking Zintra profiles. Easy to assemble and<br>install, clouds will add drama to your space whilst simultaneously improving<br>acoustics by utilising Zintra's powerful sound absorption properties. |              |  |
|                                                 | <b>Clochette:</b> Diagonal grid with one end higher than the other.                                                                                                                                                                                                                                                     |              |  |
|                                                 | Available in 12 other great designs and multiple sizes                                                                                                                                                                                                                                                                  |              |  |
|                                                 | Blanchard   Dome Concave  Dome Convex  Drante   Giffard   Long Dome Concave  <br>Long Dome Convex   Square   Stratus  Turbine   Warp   YooFoe                                                                                                                                                                           |              |  |
|                                                 | Longer Cables, multi-colour and Digital Print available for an additional fee.                                                                                                                                                                                                                                          |              |  |
| Composition                                     | Zintra Acoustic Panel - 100% Solution Dyed (Colour Through) Polyester                                                                                                                                                                                                                                                   |              |  |
|                                                 | 12mm (1/2") - Density 2.4 kg /m² 0.5 lb/ft²                                                                                                                                                                                                                                                                             |              |  |
| Sustainability                                  | Zintra is made from 100% recyclable materials.                                                                                                                                                                                                                                                                          |              |  |
|                                                 | <ul> <li>60% post-consumer recycled content from PET bottles.</li> </ul>                                                                                                                                                                                                                                                |              |  |
|                                                 | <ul> <li>35% pre-consumer recycled content from PET chips</li> </ul>                                                                                                                                                                                                                                                    |              |  |
|                                                 | • 5% polylactic acid (PLA)                                                                                                                                                                                                                                                                                              |              |  |
| Dimensions                                      | <b>Clochette:</b> 992mm (39") w x 1121mm (44.1") l x 2332mm (9.2") h                                                                                                                                                                                                                                                    |              |  |
| Fire Rating                                     | ASTM-E84 – Class A classification<br>AS ISO 9705 – 2003 – Group 1 classification<br>EN-13501 – B-s2-d0 classification                                                                                                                                                                                                   |              |  |
| Supplied As                                     | Flat Pack                                                                                                                                                                                                                                                                                                               |              |  |
|                                                 | Clouds include Adjustable                                                                                                                                                                                                                                                                                               |              |  |
|                                                 | Cable Kit                                                                                                                                                                                                                                                                                                               |              |  |