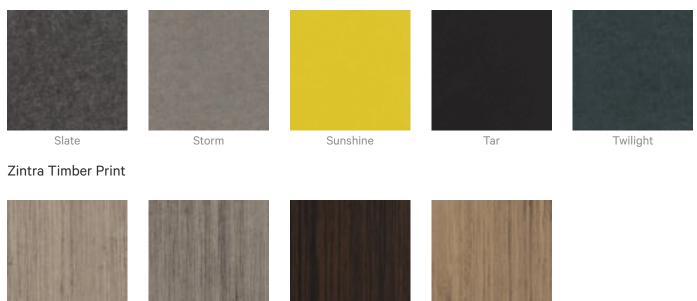

#### Color & Finish Options

#### Zintra 12mm Solid PET

Acoustic Ceiling Features

Eucalyptus

Ironbark

Merbau

Spotted Gum