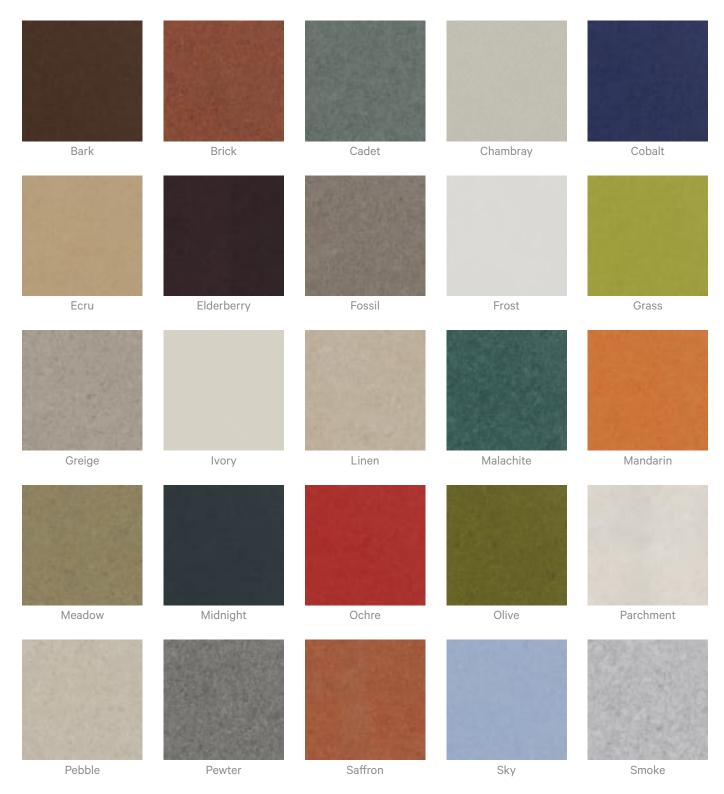

|  |
|                           | 2. Select Size                                                                                                                                                     |  |
|                           | 3. Select Zintra Colour                                                                                                                                            |  |
|                           |                                                                                                                                                                    |  |



Acoustic Ceiling Features

#### Color & Finish Options

#### Zintra 12mm Solid PET





Acoustic Ceiling Features



Eucalyptus

Ironbark

Merbau

Spotted Gum