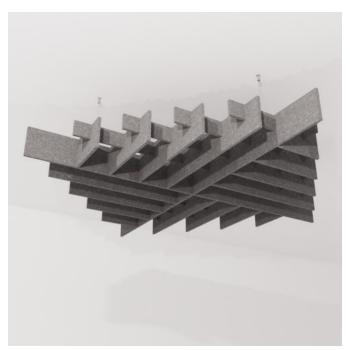

Acoustic Ceiling Features

Brand: **Zintra** 

Collections: Clouds

Applications: Ceilings

Acoustic Ceiling Features

Clouds Drante Detail

Acoustic Ceiling Features

A 3-dimensional floating design. Zintra Clouds Drante creates a stunning easy to assemble ceiling feature.

| <ul><li>✓ Acoustic</li><li>✓ Easy Install</li></ul> | ✓ Bleach Cleanable                                                                                                                                                                                                                                                                                             | ✓ Easy Clean                                                                    |
|-----------------------------------------------------|----------------------------------------------------------------------------------------------------------------------------------------------------------------------------------------------------------------------------------------------------------------------------------------------------------------|---------------------------------------------------------------------------------|
| Description                                         | Zintra Acoustic Clouds are available in a unique range of shapes and forms constructed from pressure fit interlocking Zintra profiles. Easy to assemble and install, clouds will add drama to your space whilst simultaneously improving acoustics by utilising Zintra's powerful sound absorption properties. |                                                                                 |
|                                                     | <b>Drante:</b> Square grid where the grids intersect at an angle, forming an X in the center. Available in 2 sizes.                                                                                                                                                                                            |                                                                                 |
|                                                     | Available in 12 other great designs and multiple sizes                                                                                                                                                                                                                                                         |                                                                                 |
|                                                     | Blanchard   Clochette   Dome Conca<br>Concave   Long Dome Convex   Squa                                                                                                                                                                                                                                        | ve   Dome Convex   Giffard   Long Dome<br>re   Stratus  Turbine   Warp   YooFoe |
|                                                     | Longer Cables, multi-colour and Digi                                                                                                                                                                                                                                                                           | tal Print available for an additional fee.                                      |
| Composition                                         | Zintra Acoustic Panel - 100% Solution                                                                                                                                                                                                                                                                          | n Dyed (Colour Through) Polyester                                               |
|                                                     | 12mm (1/2") - Density 2.4 kg /m² 0.5 lb/ft²                                                                                                                                                                                                                                                                    |                                                                                 |
| Sustainability                                      | Zintra is made from 100% recyclable materials.                                                                                                                                                                                                                                                                 |                                                                                 |
|                                                     | <ul> <li>60% post-consumer recycled content from PET bottles.</li> </ul>                                                                                                                                                                                                                                       |                                                                                 |
|                                                     | <ul> <li>35% pre-consumer recycled content from PET chips</li> </ul>                                                                                                                                                                                                                                           |                                                                                 |
|                                                     | • 5% polylactic acid (PLA)                                                                                                                                                                                                                                                                                     |                                                                                 |
| Dimensions                                          | <b>Dome Convex:</b> 1133mm (44.6") w x 1133mm (44.6") d x 300mm (11.8") h                                                                                                                                                                                                                                      |                                                                                 |
| Fire Rating                                         | ASTM-E84 – Class A classification<br>AS ISO 9705 – 2003 – Group 1 classification<br>EN-13501 – B-s2-d0 classification                                                                                                                                                                                          |                                                                                 |
| Supplied As                                         | Flat Pack                                                                                                                                                                                                                                                                                                      |                                                                                 |
|                                                     | Clouds include Adjustable                                                                                                                                                                                                                                                                                      |                                                                                 |
|                                                     | Cable Kit                                                                                                                                                                                                                                                                                                      |                                                                                 |