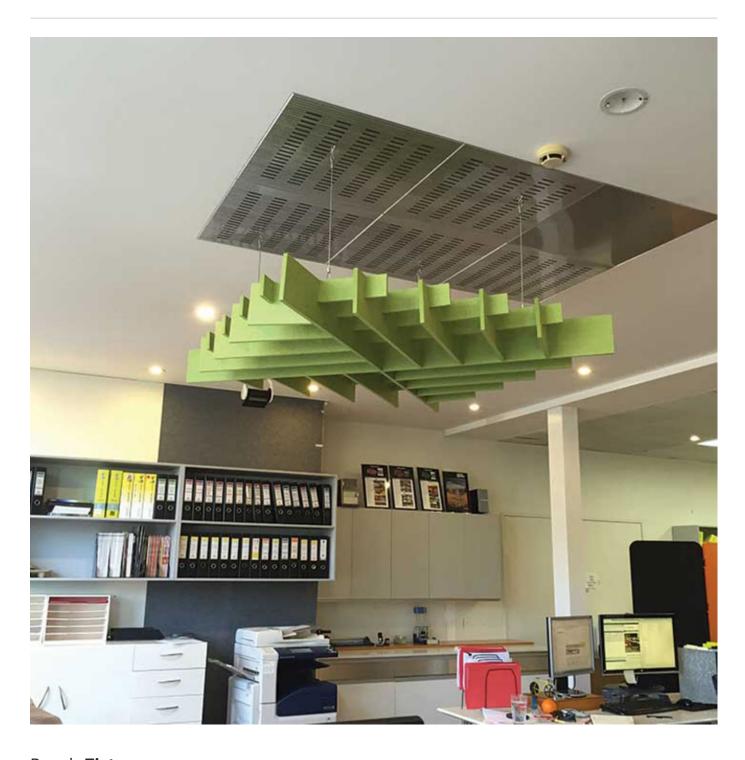

Acoustic Ceiling Features

Brand: **Zintra** 

Collections: Clouds

Applications: Ceilings

Acoustic Ceiling Features

Clouds Drante Detail

Acoustic Ceiling Features

A 3-dimensional floating design. Zintra Clouds Drante creates a stunning easy to assemble ceiling feature.

| <ul><li>✓ Acoustic</li><li>✓ Easy Install</li></ul> | ✓ Bleach Cleanable                                                                                                                                                                                                                                                                                             | ✓ Easy Clean                                                                    |
|-----------------------------------------------------|----------------------------------------------------------------------------------------------------------------------------------------------------------------------------------------------------------------------------------------------------------------------------------------------------------------|---------------------------------------------------------------------------------|
| Description                                         | Zintra Acoustic Clouds are available in a unique range of shapes and forms constructed from pressure fit interlocking Zintra profiles. Easy to assemble and install, clouds will add drama to your space whilst simultaneously improving acoustics by utilising Zintra's powerful sound absorption properties. |                                                                                 |
|                                                     | <b>Drante:</b> Square grid where the grids intersect at an angle, forming an X in the center. Available in 2 sizes.                                                                                                                                                                                            |                                                                                 |
|                                                     | Available in 12 other great designs and multiple sizes                                                                                                                                                                                                                                                         |                                                                                 |
|                                                     | Blanchard   Clochette   Dome Conca<br>Concave   Long Dome Convex   Squa                                                                                                                                                                                                                                        | ve   Dome Convex   Giffard   Long Dome<br>re   Stratus  Turbine   Warp   YooFoe |
|                                                     | Longer Cables, multi-colour and Digi                                                                                                                                                                                                                                                                           | tal Print available for an additional fee.                                      |
| Composition                                         | Zintra Acoustic Panel - 100% Solution                                                                                                                                                                                                                                                                          | n Dyed (Colour Through) Polyester                                               |
|                                                     | 12mm (1/2") - Density 2.4 kg /m² 0.5 lb/ft²                                                                                                                                                                                                                                                                    |                                                                                 |
| Sustainability                                      | Zintra is made from 100% recyclable materials.                                                                                                                                                                                                                                                                 |                                                                                 |
|                                                     | <ul> <li>60% post-consumer recycled content from PET bottles.</li> </ul>                                                                                                                                                                                                                                       |                                                                                 |
|                                                     | <ul> <li>35% pre-consumer recycled content from PET chips</li> </ul>                                                                                                                                                                                                                                           |                                                                                 |
|                                                     | • 5% polylactic acid (PLA)                                                                                                                                                                                                                                                                                     |                                                                                 |
| Dimensions                                          | <b>Dome Convex:</b> 1133mm (44.6") w x 1133mm (44.6") d x 300mm (11.8") h                                                                                                                                                                                                                                      |                                                                                 |
| Fire Rating                                         | ASTM-E84 – Class A classification<br>AS ISO 9705 – 2003 – Group 1 classification<br>EN-13501 – B-s2-d0 classification                                                                                                                                                                                          |                                                                                 |
| Supplied As                                         | Flat Pack                                                                                                                                                                                                                                                                                                      |                                                                                 |
|                                                     | Clouds include Adjustable                                                                                                                                                                                                                                                                                      |                                                                                 |
|                                                     | Cable Kit                                                                                                                                                                                                                                                                                                      |                                                                                 |

Assembled cloud is then suspended from the ceiling using hanging hardware supplied.

Recommended 2 People assembly

Go to the Technical Documents and download the Installation Guide for more details.