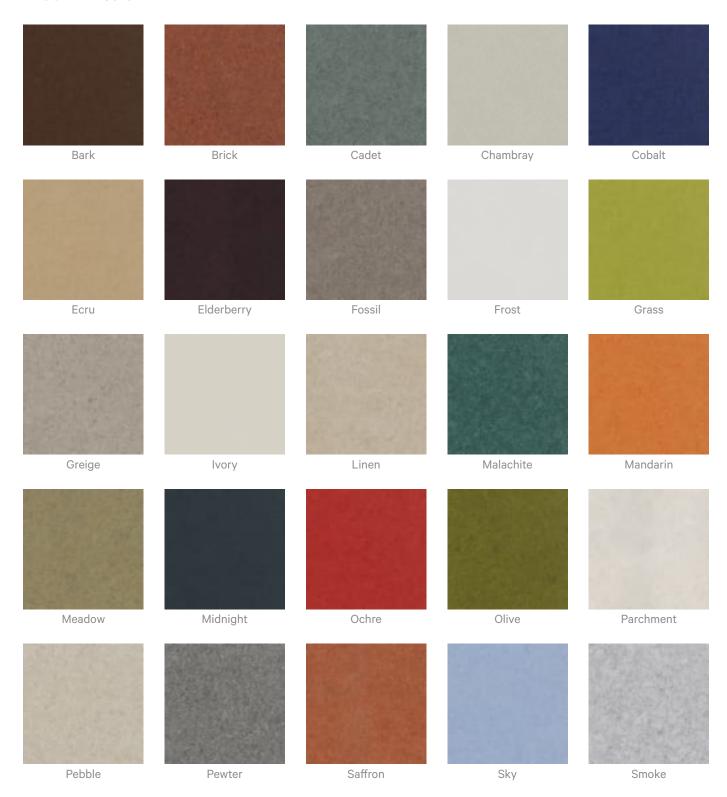

t and warm water. Repeat using only clean water, then pat dry with a lint free cloth.

For difficult stains, use a solution of household bleach (10% bleach / 90% water). To remove the bleach, repeat using a clean, water dampened cloth, then pat dry.

Always test in an inconspicuous area first and if you don't see the expected results, contact us.

#### Warranty

Visit FAQ for more details.

### Customisable

The Zintra Acoustic Solutions range is customisable to your project. Please get in touch with your local contact for details.

#### Additional Comments

**NRC Rating** 

- Without Air Gap: Up to 0.95
- With 24" (610mm) Air Gap: Up to 1.00

4 of 6

### How to Specify

- 1. Select Design
- 2. Select Size
- 3. Select Zintra Colour



## Color & Finish Options

#### Zintra 12mm Solid PET







Acoustic Ceiling Features











Zintra Timber Print









Eucalyptus

iviei

Spotted Gum