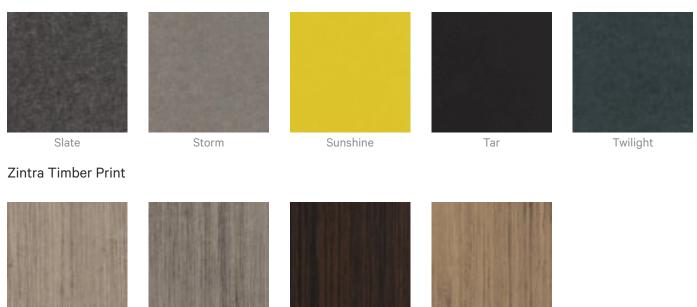

### Color & Finish Options

#### Zintra 12mm Solid PET

Acoustic Ceiling Features

Eucalyptus

Ironbark

Merbau

Spotted Gum