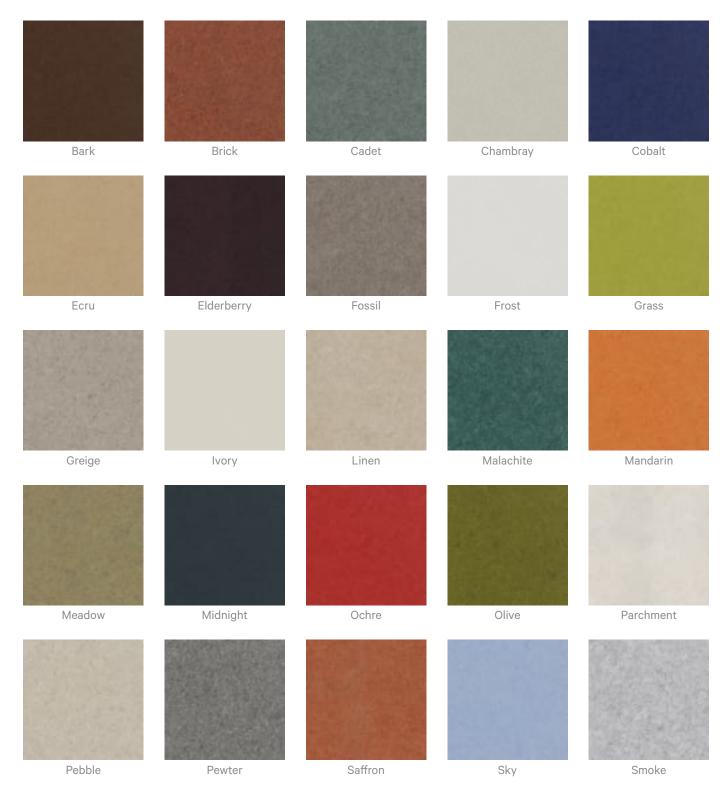

Acoustic Ceiling Features

| Assembly & Delivery       | Cloud components supplied flat pack.                                                                                                                               |  |
|---------------------------|--------------------------------------------------------------------------------------------------------------------------------------------------------------------|--|
|                           | Assembled cloud is then suspended from the ceiling using hanging hardware supplied.                                                                                |  |
|                           | Recommended 2 People assembly                                                                                                                                      |  |
|                           | Go to the Technical Documents and download the Installation Guide for more details.                                                                                |  |
| Suggested<br>Installation | Go to Technical Documents and download the Installation Guide for more details.                                                                                    |  |
| Care Instructions         | Vacuum to remove dust.                                                                                                                                             |  |
|                           | Dab Zintra with a damp clean cloth and mild solution of liquid detergent and warm water. Repeat using only clean water, then pat dry with a lint free cloth.       |  |
|                           | For difficult stains, use a solution of household bleach (10% bleach / 90% water). To remove the bleach, repeat using a clean, water dampened cloth, then pat dry. |  |
|                           | Always test in an inconspicuous area first and if you don't see the expected results, contact us.                                                                  |  |
| Warranty                  | Visit FAQ for more details.                                                                                                                                        |  |
| Customisable              | The Zintra Acoustic Solutions range is customisable to your project. Please get in touch with your local contact for details.                                      |  |
| Additional Comments       | NRC Rating                                                                                                                                                         |  |
|                           | • Without Air Gap: Up to 0.95                                                                                                                                      |  |
|                           | • With 24" (610mm) Air Gap: Up to 1.00                                                                                                                             |  |
| How to Specify            | 1. Select Design                                                                                                                                                   |  |
|                           | 2. Select Size                                                                                                                                                     |  |
|                           | 3. Select Zintra Colour                                                                                                                                            |  |

### Color & Finish Options