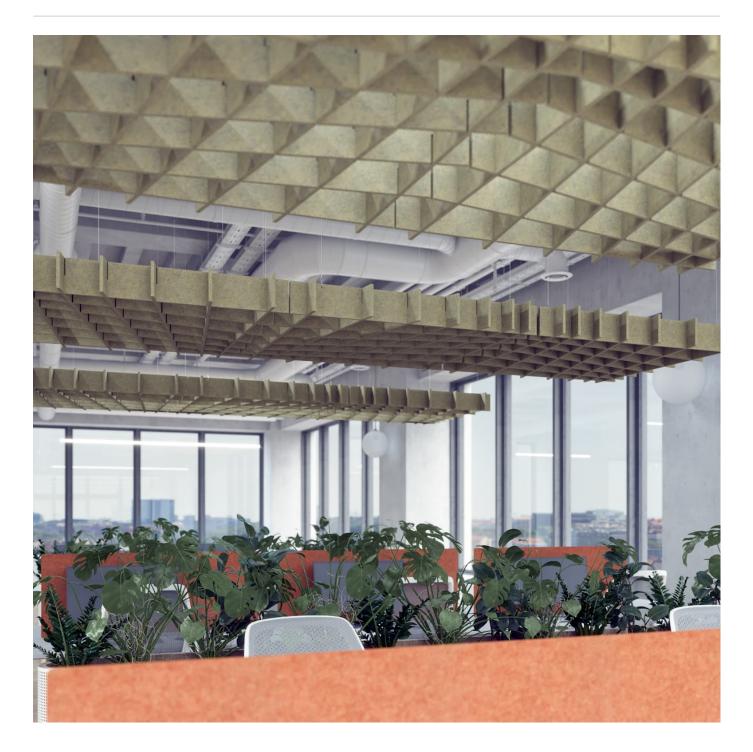

Acoustic Ceiling Features

Brand: **Zintra** Collections: **Clouds** Applications: **Ceilings** 

+1 855 922 7377 hello@zintraacoustic.com **zintraacoustic.com** 

Acoustic Ceiling Features

A 3-dimensional floating design. Zintra Clouds Warp creates a stunning easy to assemble ceiling feature.

| <ul><li>Acoustic</li><li>Easy Clean</li></ul> | ✓ Bleach Cleanable                                                                                                                                                                                                                                                                                                      | ✓ Easy Install |
|-----------------------------------------------|-------------------------------------------------------------------------------------------------------------------------------------------------------------------------------------------------------------------------------------------------------------------------------------------------------------------------|----------------|
| Description                                   | Zintra Acoustic Clouds are available in a unique range of shapes and forms<br>constructed from pressure fit interlocking Zintra profiles. Easy to assemble and<br>install, clouds will add drama to your space whilst simultaneously improving<br>acoustics by utilising Zintra's powerful sound absorption properties. |                |
|                                               | Warp: Square grid with warped and unevenly spaced grids.                                                                                                                                                                                                                                                                |                |
|                                               | Available in 12 other great designs and multiple sizes                                                                                                                                                                                                                                                                  |                |
|                                               | Blanchard   Clochette   Dome Concave   Dome Convex   Drante   Giffard   Long<br>Dome Concave   Long Dome Convex   Square   Stratus  Turbine   YooFoe                                                                                                                                                                    |                |
|                                               | Longer Cables, multi-colour and Digital Print available for an additional fee.                                                                                                                                                                                                                                          |                |
| Composition                                   | Zintra Acoustic Panel - 100% Solution Dyed (Colour Through) Polyester                                                                                                                                                                                                                                                   |                |
|                                               | 12mm (1/2") - Density 2.4 kg /m² 0.5 lb/ft²                                                                                                                                                                                                                                                                             |                |
| Sustainability                                | Zintra is made from 100% recyclable materials.                                                                                                                                                                                                                                                                          |                |
|                                               | <ul> <li>60% post-consumer recycled content from PET bottles.</li> </ul>                                                                                                                                                                                                                                                |                |
|                                               | <ul> <li>35% pre-consumer recycled content from PET chips</li> </ul>                                                                                                                                                                                                                                                    |                |
|                                               | • 5% polylactic acid (PLA)                                                                                                                                                                                                                                                                                              |                |
| Dimensions                                    | <b>Warp:</b> 1220mm (48") w x 1220mm (48") l x 140mm (5.5") h                                                                                                                                                                                                                                                           |                |
| Fire Rating                                   | ASTM-E84 – Class A classification<br>AS ISO 9705 – 2003 – Group 1 classification<br>EN-13501 – B-s2-d0 classification                                                                                                                                                                                                   |                |
| Supplied As                                   | Flat Pack                                                                                                                                                                                                                                                                                                               |                |
|                                               | Clouds include Adjustable                                                                                                                                                                                                                                                                                               |                |
|                                               | Cable Kit                                                                                                                                                                                                                                                                                                               |                |