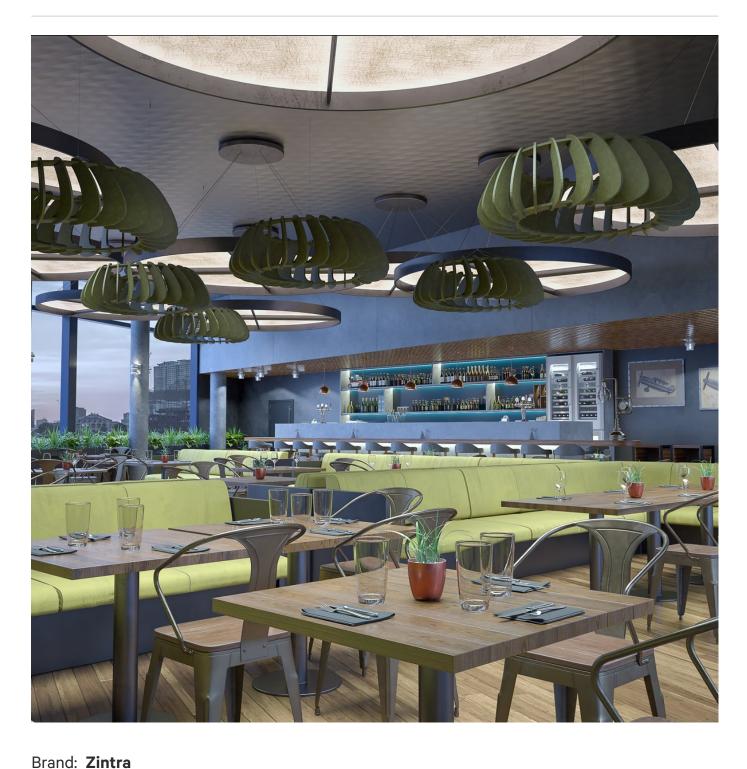

A 3-dimensional floating design. Zintra Clouds Turbine creates a stunning easy to assemble ceiling feature.

| ✓ Bleach Cleanable                                                                                                                                                                                                                                                                                             | ✓ Easy Install                                                                                                                                                                                                                                                                                                                                                                                                                                                                                                                                                                                                                                                                                                                                                 |
|----------------------------------------------------------------------------------------------------------------------------------------------------------------------------------------------------------------------------------------------------------------------------------------------------------------|----------------------------------------------------------------------------------------------------------------------------------------------------------------------------------------------------------------------------------------------------------------------------------------------------------------------------------------------------------------------------------------------------------------------------------------------------------------------------------------------------------------------------------------------------------------------------------------------------------------------------------------------------------------------------------------------------------------------------------------------------------------|
| Zintra Acoustic Clouds are available in a unique range of shapes and forms constructed from pressure fit interlocking Zintra profiles. Easy to assemble and install, clouds will add drama to your space whilst simultaneously improving acoustics by utilising Zintra's powerful sound absorption properties. |                                                                                                                                                                                                                                                                                                                                                                                                                                                                                                                                                                                                                                                                                                                                                                |
| Turbine: Grid resembling a turbine fa                                                                                                                                                                                                                                                                          | ın.                                                                                                                                                                                                                                                                                                                                                                                                                                                                                                                                                                                                                                                                                                                                                            |
| Available in 12 other great designs an                                                                                                                                                                                                                                                                         | d multiple sizes                                                                                                                                                                                                                                                                                                                                                                                                                                                                                                                                                                                                                                                                                                                                               |
| Blanchard   Clochette   Dome Concavo   Long Dome Convex                                                                                                                                                                                                                                                        | ve   Dome Convex  Drante   Giffard   Long<br>  Square   Stratus  Warp   YooFoe                                                                                                                                                                                                                                                                                                                                                                                                                                                                                                                                                                                                                                                                                 |
| Longer Cables, multi-colour and Digit                                                                                                                                                                                                                                                                          | al Print available for an additional fee.                                                                                                                                                                                                                                                                                                                                                                                                                                                                                                                                                                                                                                                                                                                      |
| Zintra Acoustic Panel - 100% Solution                                                                                                                                                                                                                                                                          | n Dyed (Colour Through) Polyester                                                                                                                                                                                                                                                                                                                                                                                                                                                                                                                                                                                                                                                                                                                              |
| 12mm (1/2") - Density 2.4 kg /m <sup>2</sup> 0.5 l                                                                                                                                                                                                                                                             | b/ft²                                                                                                                                                                                                                                                                                                                                                                                                                                                                                                                                                                                                                                                                                                                                                          |
| Zintra is made from 100% recyclable                                                                                                                                                                                                                                                                            | materials.                                                                                                                                                                                                                                                                                                                                                                                                                                                                                                                                                                                                                                                                                                                                                     |
| • 60% post-consumer recycled conte                                                                                                                                                                                                                                                                             | ent from PET bottles.                                                                                                                                                                                                                                                                                                                                                                                                                                                                                                                                                                                                                                                                                                                                          |
| • 35% pre-consumer recycled conten                                                                                                                                                                                                                                                                             | t from PET chips                                                                                                                                                                                                                                                                                                                                                                                                                                                                                                                                                                                                                                                                                                                                               |
| • 5% polylactic acid (PLA)                                                                                                                                                                                                                                                                                     |                                                                                                                                                                                                                                                                                                                                                                                                                                                                                                                                                                                                                                                                                                                                                                |
| <b>Turbine:</b> 1270mm (50") w x 1270mm                                                                                                                                                                                                                                                                        | (50") I x 400mm (15.75") h                                                                                                                                                                                                                                                                                                                                                                                                                                                                                                                                                                                                                                                                                                                                     |
| ASTM-E84 – Class A classification<br>AS ISO 9705 – 2003 – Group 1 classif<br>EN-13501 – B-s2-d0 classification                                                                                                                                                                                                 | ication                                                                                                                                                                                                                                                                                                                                                                                                                                                                                                                                                                                                                                                                                                                                                        |
| Flat Pack                                                                                                                                                                                                                                                                                                      |                                                                                                                                                                                                                                                                                                                                                                                                                                                                                                                                                                                                                                                                                                                                                                |
| Clouds include Adjustable                                                                                                                                                                                                                                                                                      |                                                                                                                                                                                                                                                                                                                                                                                                                                                                                                                                                                                                                                                                                                                                                                |
| Cable Kit                                                                                                                                                                                                                                                                                                      |                                                                                                                                                                                                                                                                                                                                                                                                                                                                                                                                                                                                                                                                                                                                                                |
|                                                                                                                                                                                                                                                                                                                | Zintra Acoustic Clouds are available is constructed from pressure fit interlood install, clouds will add drama to your acoustics by utilising Zintra's powerful.  Turbine: Grid resembling a turbine fat Available in 12 other great designs and Blanchard   Clochette   Dome Concard Dome Concave   Long Dome Convex Longer Cables, multi-colour and Digit Zintra Acoustic Panel - 100% Solution 12mm (1/2") - Density 2.4 kg /m² 0.5 ld Zintra is made from 100% recyclable 100% post-consumer recycled content 135% pre-consumer recycled content 15% polylactic acid (PLA)  Turbine: 1270mm (50") w x 1270mm (ASTM-E84 - Class A classification AS ISO 9705 - 2003 - Group 1 classif EN-13501 - B-s2-d0 classification Flat Pack Clouds include Adjustable |

**Acoustic Ceiling Features** 

| Assembly & Delivery | Cloud | СО |
|---------------------|-------|----|
|                     |       |    |

Cloud components supplied flat pack.

Assembled cloud is then suspended from the ceiling using hanging hardware supplied.