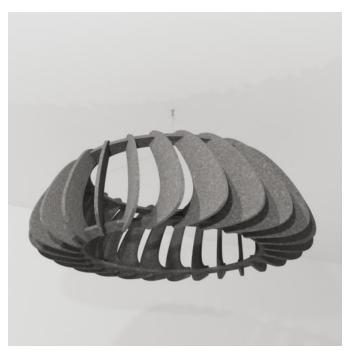

A 3-dimensional floating design. Zintra Clouds Turbine creates a stunning easy to assemble ceiling feature.

| ✓ Bleach Cleanable                                                                                                                                                                                                                                                                                             | ✓ Easy Install                                                                                                                                                                                                                                                                                                                                                                                                                                                                                                                                                                                                                                                                                                                                                 |
|----------------------------------------------------------------------------------------------------------------------------------------------------------------------------------------------------------------------------------------------------------------------------------------------------------------|----------------------------------------------------------------------------------------------------------------------------------------------------------------------------------------------------------------------------------------------------------------------------------------------------------------------------------------------------------------------------------------------------------------------------------------------------------------------------------------------------------------------------------------------------------------------------------------------------------------------------------------------------------------------------------------------------------------------------------------------------------------|
| Zintra Acoustic Clouds are available in a unique range of shapes and forms constructed from pressure fit interlocking Zintra profiles. Easy to assemble and install, clouds will add drama to your space whilst simultaneously improving acoustics by utilising Zintra's powerful sound absorption properties. |                                                                                                                                                                                                                                                                                                                                                                                                                                                                                                                                                                                                                                                                                                                                                                |
| Turbine: Grid resembling a turbine fa                                                                                                                                                                                                                                                                          | ın.                                                                                                                                                                                                                                                                                                                                                                                                                                                                                                                                                                                                                                                                                                                                                            |
| Available in 12 other great designs an                                                                                                                                                                                                                                                                         | d multiple sizes                                                                                                                                                                                                                                                                                                                                                                                                                                                                                                                                                                                                                                                                                                                                               |
| Blanchard   Clochette   Dome Concavo   Long Dome Convex                                                                                                                                                                                                                                                        | ve   Dome Convex  Drante   Giffard   Long<br>  Square   Stratus  Warp   YooFoe                                                                                                                                                                                                                                                                                                                                                                                                                                                                                                                                                                                                                                                                                 |
| Longer Cables, multi-colour and Digit                                                                                                                                                                                                                                                                          | al Print available for an additional fee.                                                                                                                                                                                                                                                                                                                                                                                                                                                                                                                                                                                                                                                                                                                      |
| Zintra Acoustic Panel - 100% Solution                                                                                                                                                                                                                                                                          | n Dyed (Colour Through) Polyester                                                                                                                                                                                                                                                                                                                                                                                                                                                                                                                                                                                                                                                                                                                              |
| 12mm (1/2") - Density 2.4 kg /m <sup>2</sup> 0.5 l                                                                                                                                                                                                                                                             | b/ft²                                                                                                                                                                                                                                                                                                                                                                                                                                                                                                                                                                                                                                                                                                                                                          |
| Zintra is made from 100% recyclable                                                                                                                                                                                                                                                                            | materials.                                                                                                                                                                                                                                                                                                                                                                                                                                                                                                                                                                                                                                                                                                                                                     |
| • 60% post-consumer recycled conte                                                                                                                                                                                                                                                                             | ent from PET bottles.                                                                                                                                                                                                                                                                                                                                                                                                                                                                                                                                                                                                                                                                                                                                          |
| • 35% pre-consumer recycled conten                                                                                                                                                                                                                                                                             | t from PET chips                                                                                                                                                                                                                                                                                                                                                                                                                                                                                                                                                                                                                                                                                                                                               |
| • 5% polylactic acid (PLA)                                                                                                                                                                                                                                                                                     |                                                                                                                                                                                                                                                                                                                                                                                                                                                                                                                                                                                                                                                                                                                                                                |
| <b>Turbine:</b> 1270mm (50") w x 1270mm                                                                                                                                                                                                                                                                        | (50") I x 400mm (15.75") h                                                                                                                                                                                                                                                                                                                                                                                                                                                                                                                                                                                                                                                                                                                                     |
| ASTM-E84 – Class A classification<br>AS ISO 9705 – 2003 – Group 1 classif<br>EN-13501 – B-s2-d0 classification                                                                                                                                                                                                 | ication                                                                                                                                                                                                                                                                                                                                                                                                                                                                                                                                                                                                                                                                                                                                                        |
| Flat Pack                                                                                                                                                                                                                                                                                                      |                                                                                                                                                                                                                                                                                                                                                                                                                                                                                                                                                                                                                                                                                                                                                                |
| Clouds include Adjustable                                                                                                                                                                                                                                                                                      |                                                                                                                                                                                                                                                                                                                                                                                                                                                                                                                                                                                                                                                                                                                                                                |
| Cable Kit                                                                                                                                                                                                                                                                                                      |                                                                                                                                                                                                                                                                                                                                                                                                                                                                                                                                                                                                                                                                                                                                                                |
|                                                                                                                                                                                                                                                                                                                | Zintra Acoustic Clouds are available is constructed from pressure fit interlood install, clouds will add drama to your acoustics by utilising Zintra's powerful.  Turbine: Grid resembling a turbine fat Available in 12 other great designs and Blanchard   Clochette   Dome Concard Dome Concave   Long Dome Convex Longer Cables, multi-colour and Digit Zintra Acoustic Panel - 100% Solution 12mm (1/2") - Density 2.4 kg /m² 0.5 ld Zintra is made from 100% recyclable 100% post-consumer recycled content 135% pre-consumer recycled content 15% polylactic acid (PLA)  Turbine: 1270mm (50") w x 1270mm (ASTM-E84 - Class A classification AS ISO 9705 - 2003 - Group 1 classif EN-13501 - B-s2-d0 classification Flat Pack Clouds include Adjustable |