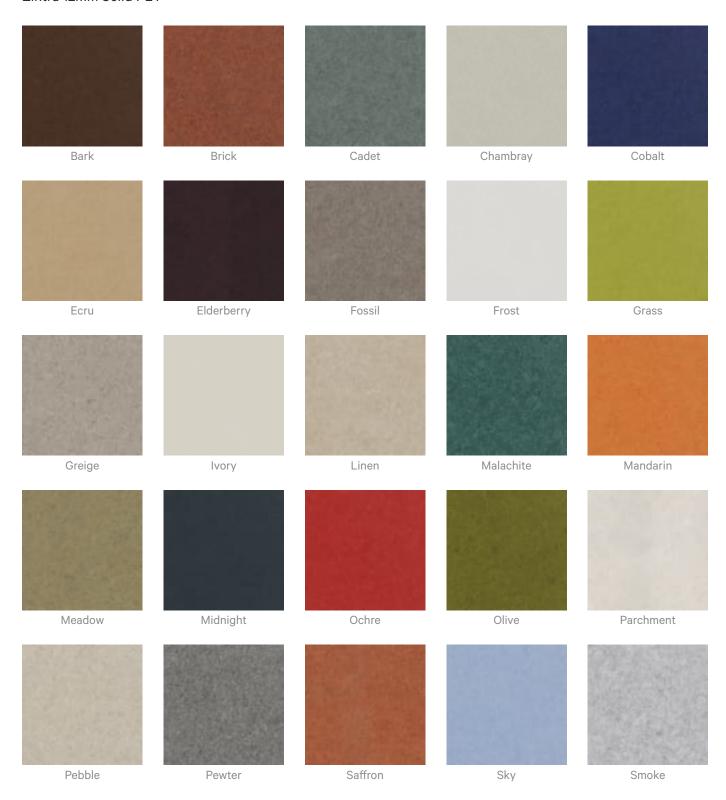

#### How to Specify

- 1. Select Design
- 2. Select Size
- 3. Select Zintra Colour

### Color & Finish Options

#### Zintra 12mm Solid PET

Acoustic Ceiling Features

Zintra Timber Print

Eucalyptus

Merbau

Spotted Gum