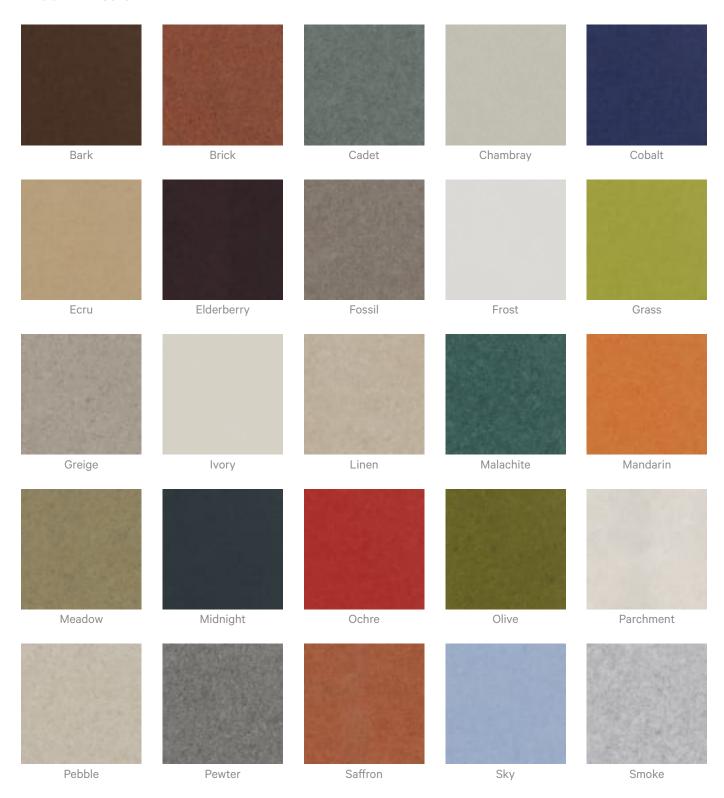

|
|                           | • 35% pre-consumer recycled content from PET chips                                                                                                                 |
|                           | 60% post-consumer recycled content from PET bottles.                                                                                                               |
| Sustainability            | Zintra is made from 100% recyclable materials.                                                                                                                     |



Additional Comments NRC 0.35

Acoustic Panels

How to Specify 1. Select Emboss design

2. Select Zintra Colour



#### Color & Finish Options

#### Zintra 12mm Solid PET





Acoustic Panels





Storm







Zintra Timber Print









Eucalyptus

Spotted Gum