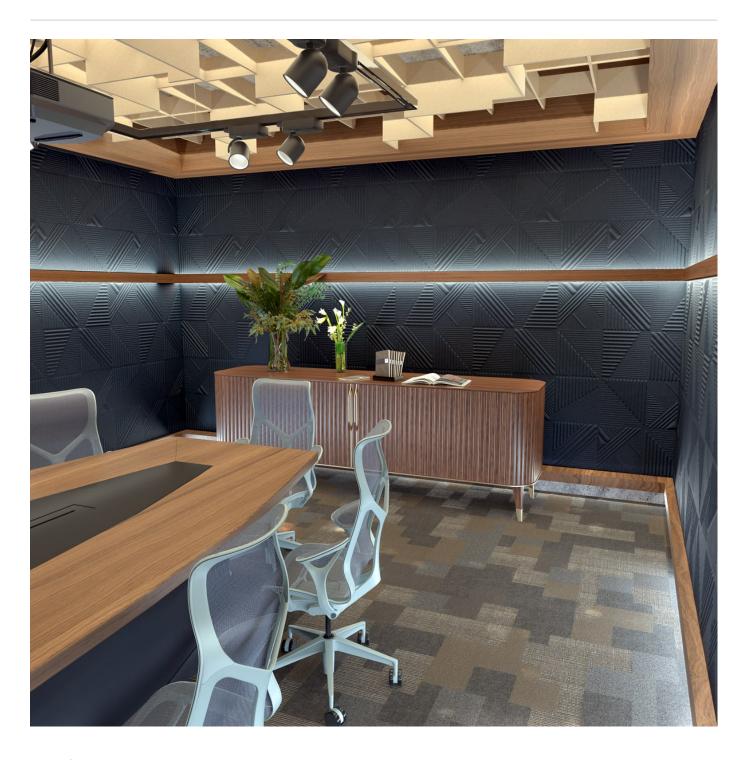

Acoustic Panels

Brand: Zintra

Collections: Emboss Panel

Applications: Walls

Acoustic Panels

Emboss Panel Tapestry Ivory Detail

Emboss Panel Tapestry Detail

**Acoustic Panels** 

#### Description

Zintra Emboss Panels brings a touch of luxury to acoustic solutions, combining timeless craftsmanship with advanced technology. These tactile three-dimensional panels create an immersive experience that transforms the ambiance of any space. The warm heather of Zintra softens the environment, ensuring that even the most austere spaces feel inviting.

Designed for seamless installation, Zintra Emboss Panels can be installed both vertically or horizontally, offering versatile design possibilities. They provide more than just noise absorption—they tell a story with every surface. Their intricate patterns and dynamic visual effects shift with perspective, adding depth and warmth to any room, making conversations flow effortlessly without echoes or disturbances.

In hospitality, commercial, and care environments, Zintra Emboss Panels don't just absorb sound – they elevate spaces with their luxurious textures and calming designs, creating atmospheres that are as visually captivating as they are acoustically sound.