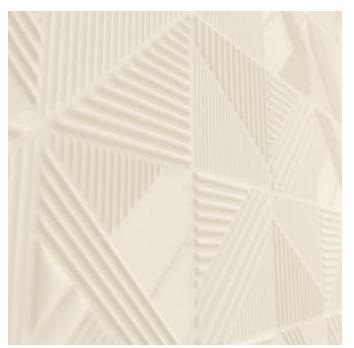

Acoustic Panels

Brand: Zintra

Collections: Emboss Panel

Applications: Walls

Acoustic Panels

Emboss Panel Tapestry Ivory Detail

Emboss Panel Tapestry Detail

**Acoustic Panels** 

**Tapestry** brings a Glen check pattern. Inspired by the rich artistry of woven textiles, Tapestry brings a sense of intricate beauty and cultural heritage to your space. This captivating pattern draws inspiration from the traditional Glen Check design, featuring alternating small and large checks in a repeating pattern.