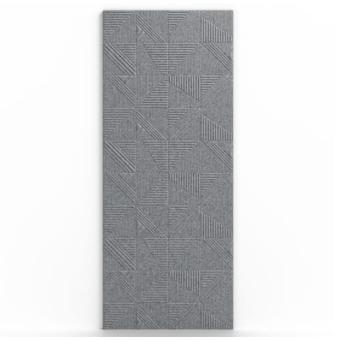

Acoustic Panels

Brand: Zintra

Collections: Emboss Panel

Applications: Walls

Acoustic Panels

Emboss Panel Tapestry Ivory Detail

Emboss Panel Tapestry Detail

**Acoustic Panels** 

**Tapestry** brings a Glen check pattern. Inspired by the rich artistry of woven textiles, Tapestry brings a sense of intricate beauty and cultural heritage to your space. This captivating pattern draws inspiration from the traditional Glen Check design, featuring alternating small and large checks in a repeating pattern.