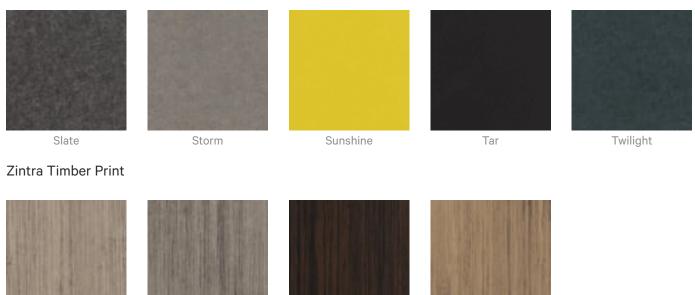

#### Color & Finish Options

#### Zintra 12mm Solid PET

Acoustic Panels

Eucalyptus

Ironbark

Merbau

Spotted Gum