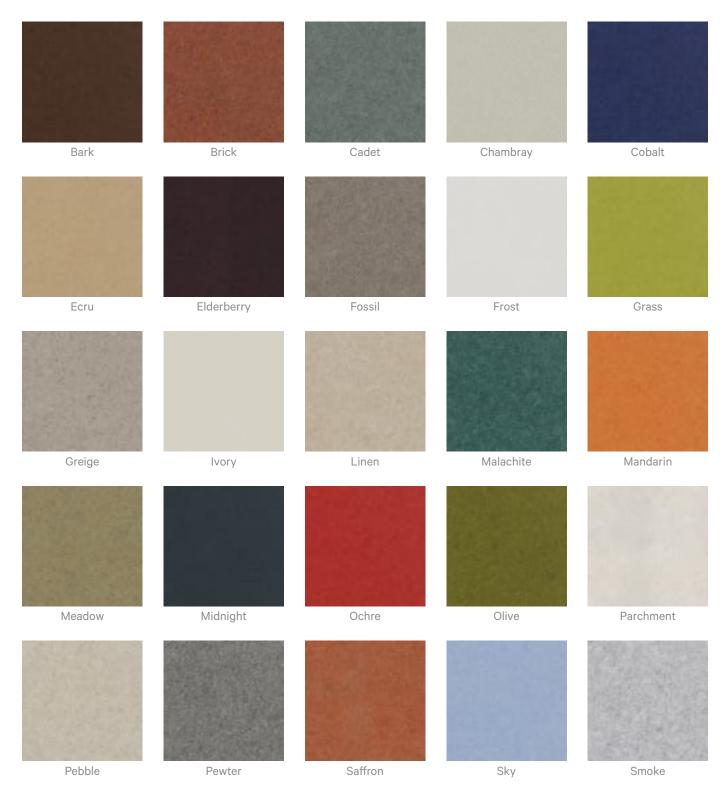

|  |
| Warranty                  | Visit FAQ for more details.                                                                                                                                        |  |
| Warranty                  | Visit FAQ for more details.                                                                                                                                        |  |



Acoustic Panels

| Additional Comments | NRC 0.35                                           |
|---------------------|----------------------------------------------------|
| How to Specify      | 1. Select Emboss design<br>2. Select Zintra Colour |

# zintra

Acoustic Panels

#### Color & Finish Options

#### Zintra 12mm Solid PET





Acoustic Panels



Eucalyptus

Ironbark

Merbau

Spotted Gum