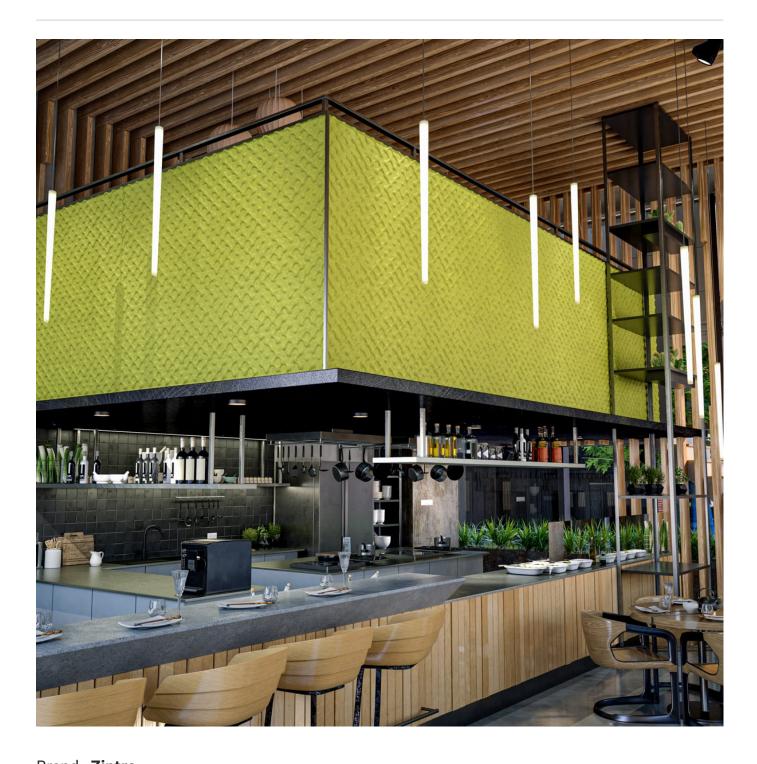

**Acoustic Panels** 

Introducing a touch of opulence to acoustic solutions, elevating spaces with both sound absorption and tactile sophistication with Zintra Emboss Panel Molecular.

✓ Acoustic✓ Bleach Cleanable✓ Easy Clean✓ Easy Install

#### Description

Zintra Emboss Panels brings a touch of luxury to acoustic solutions, combining timeless craftsmanship with advanced technology. These tactile three-dimensional panels create an immersive experience that transforms the ambiance of any space. The warm heather of Zintra softens the environment, ensuring that even the most austere spaces feel inviting.

Designed for seamless installation, Zintra Emboss Panels can be installed both vertically or horizontally, offering versatile design possibilities. They provide more than just noise absorption—they tell a story with every surface. Their intricate patterns and dynamic visual effects shift with perspective, adding depth and warmth to any room, making conversations flow effortlessly without echoes or disturbances.

In hospitality, commercial, and care environments, Zintra Emboss Panels don't just absorb sound – they elevate spaces with their luxurious textures and calming designs, creating atmospheres that are as visually captivating as they are acoustically sound.