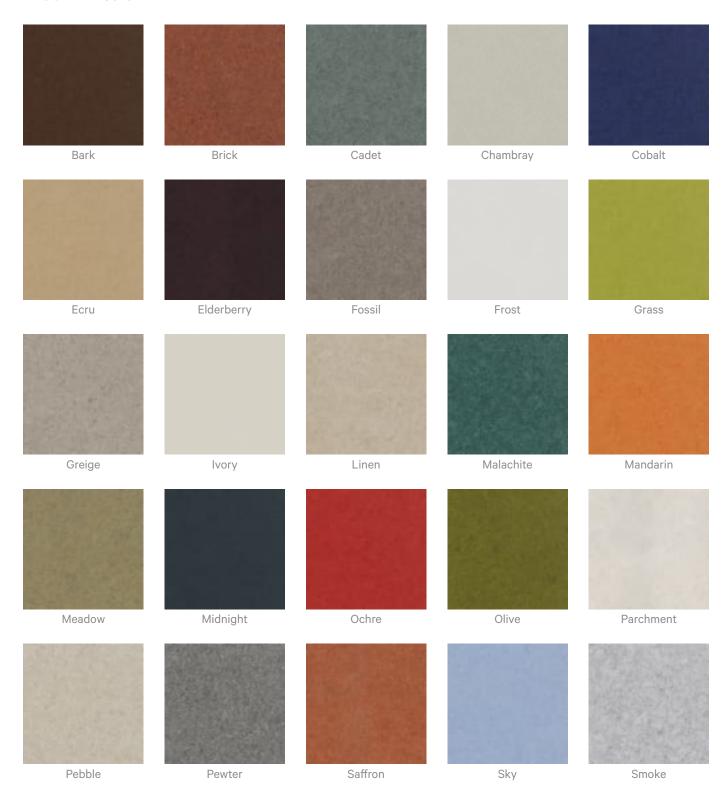

old bleach (10% bleach / 90% water). To remove the bleach, repeat using a clean, water dampened cloth, then pat dry. |
|                                         | Always test in an inconspicuous area first and if you don't see the expected results, contact us.                                                                  |
| Warranty                                | Visit FAQ for more details.                                                                                                                                        |



Acoustic Panels

| Additional Comments | NRC 0.35                |
|---------------------|-------------------------|
| How to Specify      | 1. Select Emboss design |

2. Select Zintra Colour



5 of 7

#### Color & Finish Options

#### Zintra 12mm Solid PET





Acoustic Panels











Zintra Timber Print









Eucalyptus

Merbau

Spotted Gum