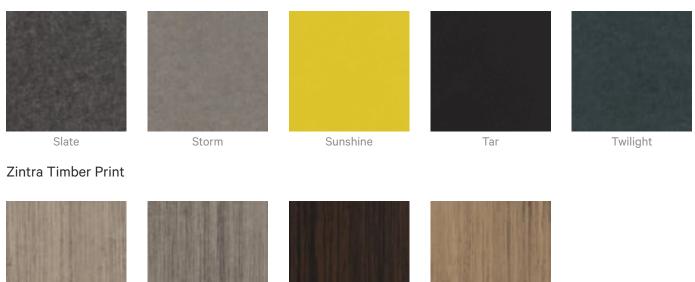

#### Color & Finish Options

#### Zintra 12mm Solid PET

Acoustic Panels

Eucalyptus

Ironbark

Merbau

Spotted Gum