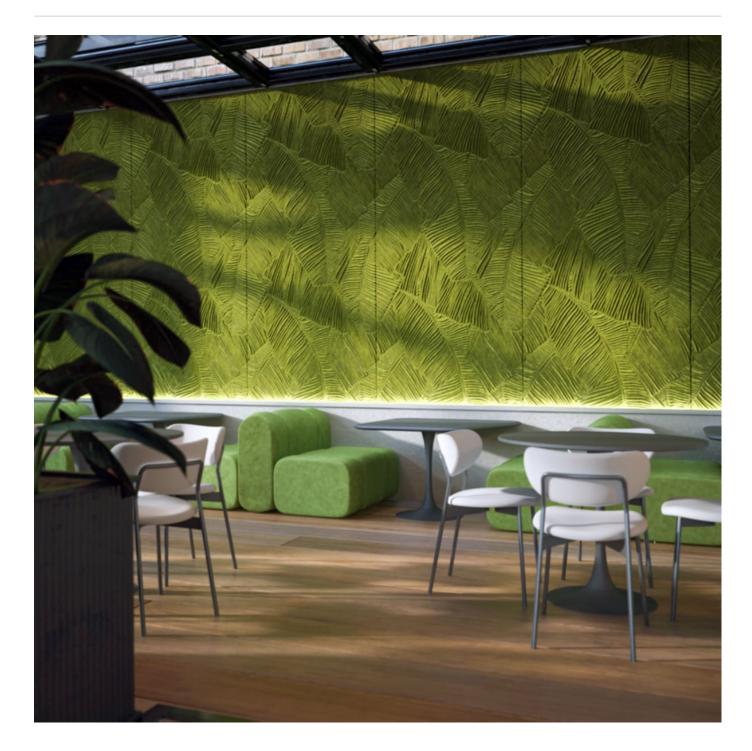

Acoustic Panels

Brand: **Zintra** Collections: **Emboss Panel** Applications: **Walls** 

+1 855 922 7377 hello@zintraacoustic.com zintraacoustic.com

Acoustic Panels

Emboss Panel Jungle Detail Ivory

Emboss Panel Jungle Detail

# zintra

Acoustic Panels

Introducing a touch of opulence to acoustic solutions, elevating spaces with both sound absorption and tactile sophistication with Zintra Emboss Panel Jungle

| ✓ Acoustic     | ✓ Bleach Cleanable                                                                                                                                                                                                                                                                                                                                                       | ✓ Easy Clean                                                                                                                                                                                                                          |  |  |  |                                                                                                                                      |
|----------------|--------------------------------------------------------------------------------------------------------------------------------------------------------------------------------------------------------------------------------------------------------------------------------------------------------------------------------------------------------------------------|---------------------------------------------------------------------------------------------------------------------------------------------------------------------------------------------------------------------------------------|--|--|--|--------------------------------------------------------------------------------------------------------------------------------------|
| ✓ Easy Install |                                                                                                                                                                                                                                                                                                                                                                          |                                                                                                                                                                                                                                       |  |  |  |                                                                                                                                      |
| Description    | Zintra Emboss Panels brings a touch of luxury to acoustic solutions, combining<br>timeless craftsmanship with advanced technology. These tactile three-dimensiona<br>panels create an immersive experience that transforms the ambiance of any space<br>The warm heather of Zintra softens the environment, ensuring that even the most<br>austere spaces feel inviting. |                                                                                                                                                                                                                                       |  |  |  |                                                                                                                                      |
|                | vertically or horizontally, offering ver-<br>than just noise absorption—they tell<br>patterns and dynamic visual effects s                                                                                                                                                                                                                                               | intra Emboss Panels can be installed both<br>satile design possibilities. They provide more<br>a story with every surface. Their intricate<br>shift with perspective, adding depth and<br>sations flow effortlessly without echoes or |  |  |  |                                                                                                                                      |
|                | <b>Jungle</b> , inspired by the untamed beauty of tropical jungles, Jungle brings the vibrancy and life of the rainforest to your space. The pattern showcases an array of lush leaves, creating a captivating and immersive experience.                                                                                                                                 |                                                                                                                                                                                                                                       |  |  |  |                                                                                                                                      |
|                | Zintra Emboss panels offer a visual symphony that sparks imagination, adding a<br>dash of enchantment to any environment.<br>Please note, Zintra Emboss is suitable for single-sided applications only.<br><b>Available in 18 great designs.</b>                                                                                                                         |                                                                                                                                                                                                                                       |  |  |  |                                                                                                                                      |
|                |                                                                                                                                                                                                                                                                                                                                                                          |                                                                                                                                                                                                                                       |  |  |  | duroy   Corduroy Fine   Cumulus   Damask  <br>Sandglass   Scallop   Stitched   Tapestry  Tida                                        |
|                |                                                                                                                                                                                                                                                                                                                                                                          |                                                                                                                                                                                                                                       |  |  |  | nvironments, Zintra Emboss Panels don't just<br>with their luxurious textures and calming<br>are as visually captivating as they are |
|                | Please note: Zintra Emboss is suitable for single-sided applications only.                                                                                                                                                                                                                                                                                               |                                                                                                                                                                                                                                       |  |  |  |                                                                                                                                      |
|                | Don't just design spaces. Craft experiences.                                                                                                                                                                                                                                                                                                                             |                                                                                                                                                                                                                                       |  |  |  |                                                                                                                                      |
| Composition    | Zintra Acoustic Panel - 100% Solution                                                                                                                                                                                                                                                                                                                                    | n Dyed (Colour Through) Polyester                                                                                                                                                                                                     |  |  |  |                                                                                                                                      |
|                | 12mm (1/2") - Density 2.4 kg /m <sup>2</sup> 0.5                                                                                                                                                                                                                                                                                                                         | lb/ft²                                                                                                                                                                                                                                |  |  |  |                                                                                                                                      |