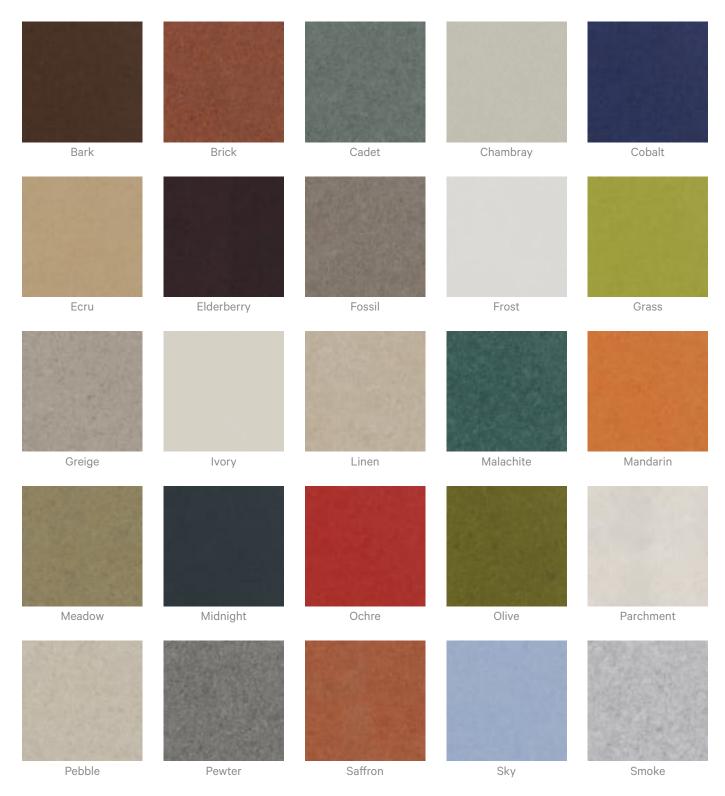

|  |
| Warranty                  | Visit FAQ for more details.                                                                                                                                        |  |
|                           |                                                                                                                                                                    |  |



Acoustic Panels

| Additional Comments | NRC 0.35                                           |
|---------------------|----------------------------------------------------|
| How to Specify      | 1. Select Emboss design<br>2. Select Zintra Colour |

## zintra

Acoustic Panels

#### Color & Finish Options

#### Zintra 12mm Solid PET





Acoustic Panels



Eucalyptus

Ironbark

Merbau

Spotted Gum