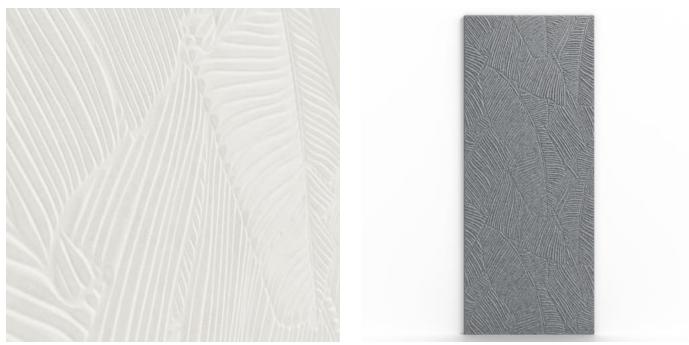

Acoustic Panels

Brand: **Zintra** Collections: **Emboss Panel** Applications: **Walls** 

+1 855 922 7377 hello@zintraacoustic.com zintraacoustic.com

Acoustic Panels

Emboss Panel Jungle Detail Ivory

Emboss Panel Jungle Detail

# zintra

Acoustic Panels

Introducing a touch of opulence to acoustic solutions, elevating spaces with both sound absorption and tactile sophistication with Zintra Emboss Panel Jungle

| ✓ Acoustic     | ✓ Bleach Cleanable                                                                                                                                                                                                                                                                                                                                                       | ✓ Easy Clean                                                                                                                                                                                                                          |  |  |  |                                                                                                                                      |
|----------------|--------------------------------------------------------------------------------------------------------------------------------------------------------------------------------------------------------------------------------------------------------------------------------------------------------------------------------------------------------------------------|---------------------------------------------------------------------------------------------------------------------------------------------------------------------------------------------------------------------------------------|--|--|--|--------------------------------------------------------------------------------------------------------------------------------------|
| ✓ Easy Install |                                                                                                                                                                                                                                                                                                                                                                          |                                                                                                                                                                                                                                       |  |  |  |                                                                                                                                      |
| Description    | Zintra Emboss Panels brings a touch of luxury to acoustic solutions, combining<br>timeless craftsmanship with advanced technology. These tactile three-dimensiona<br>panels create an immersive experience that transforms the ambiance of any space<br>The warm heather of Zintra softens the environment, ensuring that even the most<br>austere spaces feel inviting. |                                                                                                                                                                                                                                       |  |  |  |                                                                                                                                      |
|                | vertically or horizontally, offering ver-<br>than just noise absorption—they tell<br>patterns and dynamic visual effects s                                                                                                                                                                                                                                               | intra Emboss Panels can be installed both<br>satile design possibilities. They provide more<br>a story with every surface. Their intricate<br>shift with perspective, adding depth and<br>sations flow effortlessly without echoes or |  |  |  |                                                                                                                                      |
|                | <b>Jungle</b> , inspired by the untamed beauty of tropical jungles, Jungle brings the vibrancy and life of the rainforest to your space. The pattern showcases an array of lush leaves, creating a captivating and immersive experience.                                                                                                                                 |                                                                                                                                                                                                                                       |  |  |  |                                                                                                                                      |
|                | Zintra Emboss panels offer a visual symphony that sparks imagination, adding a<br>dash of enchantment to any environment.<br>Please note, Zintra Emboss is suitable for single-sided applications only.<br><b>Available in 18 great designs.</b>                                                                                                                         |                                                                                                                                                                                                                                       |  |  |  |                                                                                                                                      |
|                |                                                                                                                                                                                                                                                                                                                                                                          |                                                                                                                                                                                                                                       |  |  |  | duroy   Corduroy Fine   Cumulus   Damask  <br>Sandglass   Scallop   Stitched   Tapestry  Tida                                        |
|                |                                                                                                                                                                                                                                                                                                                                                                          |                                                                                                                                                                                                                                       |  |  |  | nvironments, Zintra Emboss Panels don't just<br>with their luxurious textures and calming<br>are as visually captivating as they are |
|                | Please note: Zintra Emboss is suitable for single-sided applications only.                                                                                                                                                                                                                                                                                               |                                                                                                                                                                                                                                       |  |  |  |                                                                                                                                      |
|                | Don't just design spaces. Craft experiences.                                                                                                                                                                                                                                                                                                                             |                                                                                                                                                                                                                                       |  |  |  |                                                                                                                                      |
| Composition    | Zintra Acoustic Panel - 100% Solution                                                                                                                                                                                                                                                                                                                                    | n Dyed (Colour Through) Polyester                                                                                                                                                                                                     |  |  |  |                                                                                                                                      |
|                | 12mm (1/2") - Density 2.4 kg /m <sup>2</sup> 0.5                                                                                                                                                                                                                                                                                                                         | lb/ft²                                                                                                                                                                                                                                |  |  |  |                                                                                                                                      |