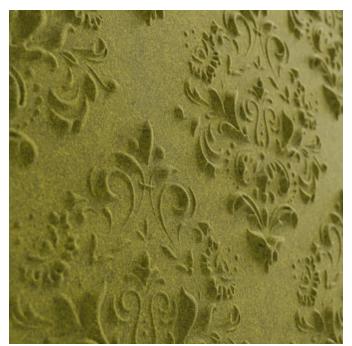

Acoustic Panels

1 of 7

Brand: Zintra

Collections: Emboss Panel

Applications: Walls

Acoustic Panels

Emboss Panel Damask Detail Olive

Emboss Panel Damask Detail

**Damask** is characterized by its intricate repeating motif. Inspired by the timeless appeal and regal aesthetic of traditional damask patterns, this captivating pattern is characterized by its intricate repeating motif, creating a sense of luxury and grace.