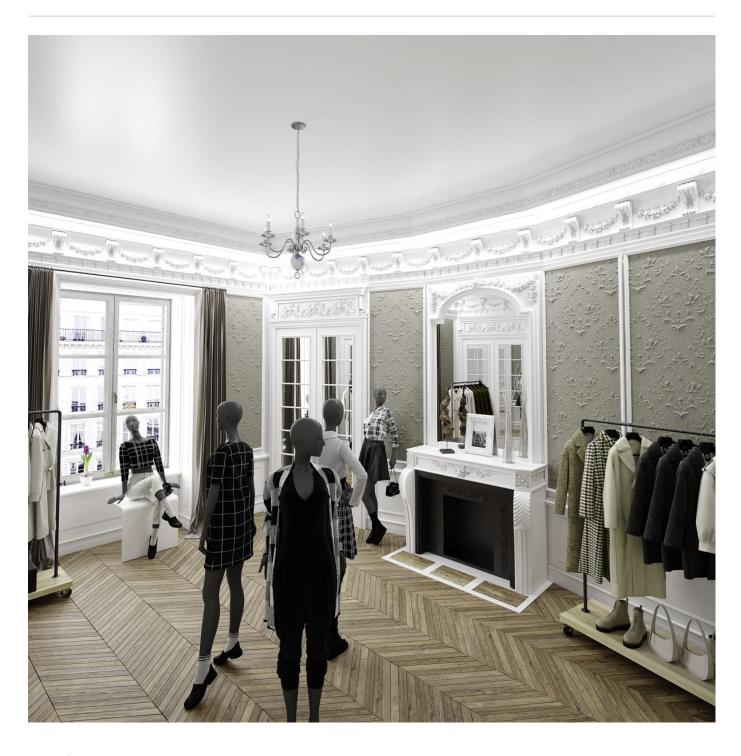

**Acoustic Panels** 

Introducing a touch of opulence to acoustic solutions, elevating spaces with both sound absorption and tactile sophistication with Zintra Emboss Panel Damask

✓ Acoustic✓ Bleach Cleanable✓ Easy Clean✓ Easy Install

#### Description

Zintra Emboss Panels brings a touch of luxury to acoustic solutions, combining timeless craftsmanship with advanced technology. These tactile three-dimensional panels create an immersive experience that transforms the ambiance of any space. The warm heather of Zintra softens the environment, ensuring that even the most austere spaces feel inviting.

Designed for seamless installation, Zintra Emboss Panels can be installed both vertically or horizontally, offering versatile design possibilities. They provide more than just noise absorption—they tell a story with every surface. Their intricate patterns and dynamic visual effects shift with perspective, adding depth and warmth to any room, making conversations flow effortlessly without echoes or disturbances.

In hospitality, commercial, and care environments, Zintra Emboss Panels don't just absorb sound – they elevate spaces with their luxurious textures and calming designs, creating atmospheres that are as visually captivating as they are acoustically sound.