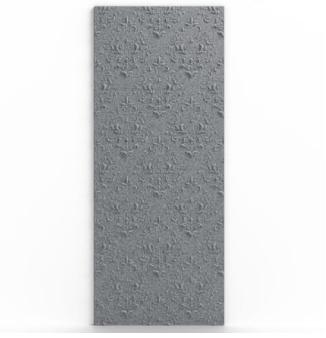

#### Composition

Zintra Acoustic Panel - 100% Solution Dyed (Colour Through) Polyester

12mm (1/2") - Density 2.4 kg /m<sup>2</sup> 0.5 lb/ft<sup>2</sup>

Acoustic Panels

| Sustainability            | Zintra is made from 100% recyclable materials.                                                                                                                     |
|---------------------------|--------------------------------------------------------------------------------------------------------------------------------------------------------------------|
|                           | 60% post-consumer recycled content from PET bottles.                                                                                                               |
|                           | 35% pre-consumer recycled content from PET chips                                                                                                                   |
|                           | • 5% polylactic acid (PLA)                                                                                                                                         |
| Dimensions                | Available in 12mm (1/2")<br>2743mm (108") x 1118mm (44")                                                                                                           |
|                           | "Emboss Panel patterns will align with a commercial tolerance of +/- 1mm. Panel thickness may vary by 15%. Pack as required to align face."                        |
| Fire Rating               | ASTM-E84 – Class A classification<br>AS ISO 9705 – 2003 – Group 1 classification<br>EN-13501 – B-s2-d0 classification                                              |
| Supplied As               | 1 x Emboss Panel in selected pattern                                                                                                                               |
| Fabrication<br>Techniques | Utility knife and CNC with oscillating knife.                                                                                                                      |
| Assembly & Delivery       | Ships Flat Pack                                                                                                                                                    |
|                           | Go to the Technical Documents and download the Installation Guide for more details.                                                                                |
| Suggested<br>Installation | Go to Technical Documents and download the Installation Guide for more details.                                                                                    |
| Care Instructions         | Vacuum to remove dust.                                                                                                                                             |
|                           | Dab Zintra with a damp clean cloth and mild solution of liquid detergent and warm water. Repeat using only clean water, then pat dry with a lint free cloth.       |
|                           | For difficult stains, use a solution of household bleach (10% bleach / 90% water). To remove the bleach, repeat using a clean, water dampened cloth, then pat dry. |
|                           | Always test in an inconspicuous area first and if you don't see the expected results, contact us.                                                                  |
| Warranty                  | Visit FAQ for more details.                                                                                                                                        |