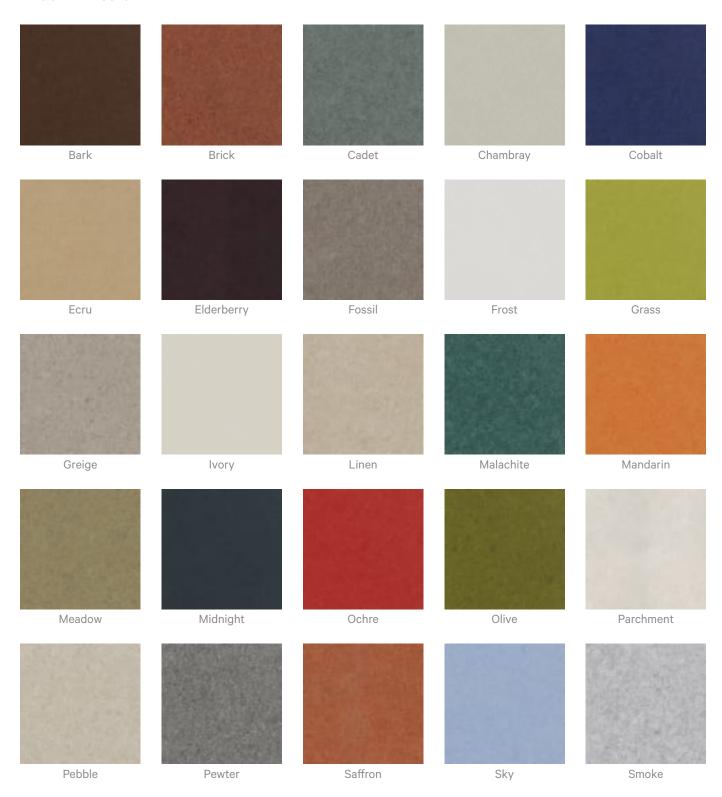

ult stains, use a solution of household bleach (10% bleach / 90% water). To remove the bleach, repeat using a clean, water dampened cloth, then pat dry. |
|                           | Always test in an inconspicuous area first and if you don't see the expected results, contact us.                                                                  |
| Warranty                  | Visit FAQ for more details.                                                                                                                                        |



Acoustic Panels

| Additional Comments | NRC 0.35                |
|---------------------|-------------------------|
| How to Specify      | 1. Select Emboss design |

2. Select Zintra Colour



#### Color & Finish Options

#### Zintra 12mm Solid PET





Acoustic Panels











Zintra Timber Print









Eucalyptus

Ironbark

Merbau

Spotted Gum