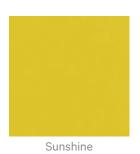

bleach / 90% water). To remove the bleach, repeat using a clean, water dampened cloth, then pat dry. |
|                           | Always test in an inconspicuous area first and if you don't see the expected results, contact us.                                                                  |
| Warranty                  | Visit FAQ for more details.                                                                                                                                        |



Acoustic Panels

| Additional Comments | NRC 0.35                |
|---------------------|-------------------------|
| How to Specify      | 1. Select Emboss design |
|                     | 2. Select Zintra Colour |



#### Color & Finish Options

#### Zintra 12mm Solid PET







Acoustic Panels











Zintra Timber Print









Eucalyptus

Ironbark

Merbau

Spotted Gum