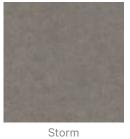

% bleach / 90% water). To remove the bleach, repeat using a clean, water dampened cloth, then pat dry. |
|                           | Always test in an inconspicuous area first and if you don't see the expected results, contact us.                                                                  |
| Warranty                  | Visit FAQ for more details.                                                                                                                                        |



Acoustic Panels

| Additional Comments | NRC 0.35                |
|---------------------|-------------------------|
| How to Specify      | 1. Select Emboss design |
|                     | 2. Select Zintra Colour |



#### Color & Finish Options

#### Zintra 12mm Solid PET







Acoustic Panels











Zintra Timber Print









Eucalyptus

Ironbark

Merbau

Spotted Gum