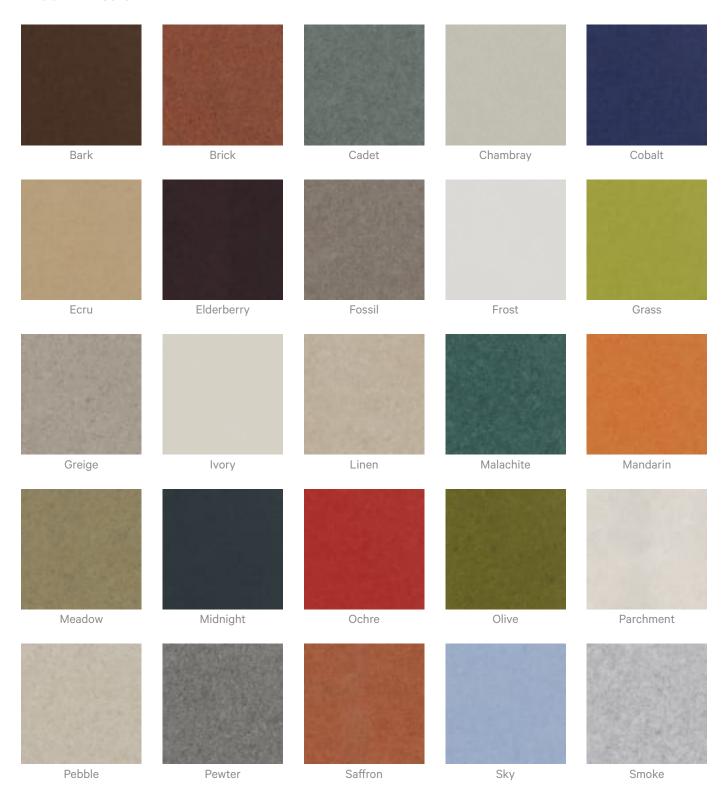

n of household bleach (10% bleach / 90% water). To remove the bleach, repeat using a clean, water dampened cloth, then pat dry. |
|                           | Always test in an inconspicuous area first and if you don't see the expected results, contact us.                                                                  |
| Warranty                  | Visit FAQ for more details.                                                                                                                                        |



Acoustic Panels

| Additional Comments | NRC 0.35                |
|---------------------|-------------------------|
| How to Specify      | 1. Select Emboss design |
|                     | 2. Select Zintra Colour |



#### Color & Finish Options

#### Zintra 12mm Solid PET







Acoustic Panels











Zintra Timber Print









Eucalyptus

Ironbark

Merbau

Spotted Gum