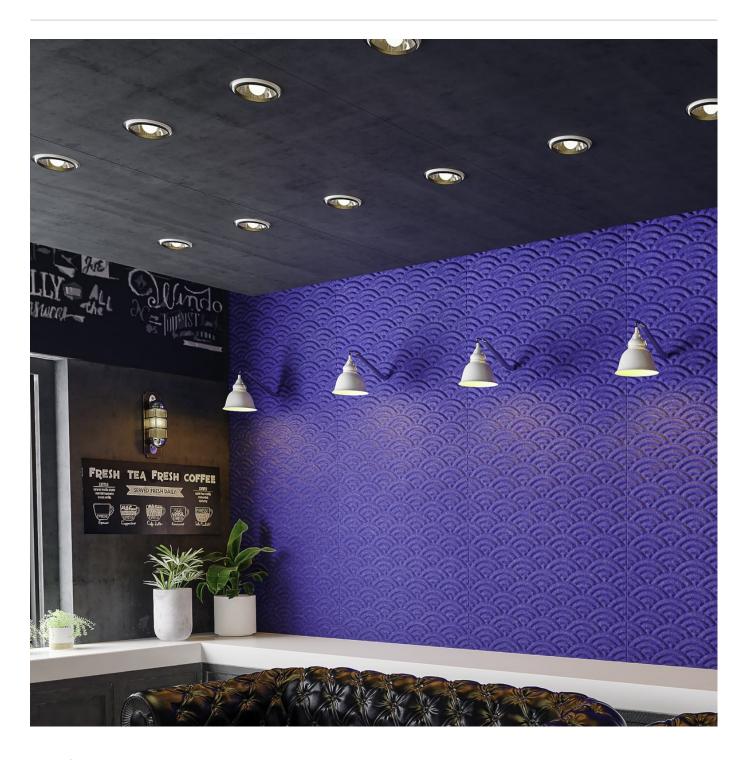

Acoustic Panels

Brand: Zintra

Collections: Emboss Panel

Applications: Walls

Acoustic Panels

Emboss Panel Cumulus Cobalt 2

Emboss Panel Cumulus Detail Sky

Emboss Panel Cumulus Detail

#### Description

Zintra Emboss Panels brings a touch of luxury to acoustic solutions, combining timeless craftsmanship with advanced technology. These tactile three-dimensional panels create an immersive experience that transforms the ambiance of any space. The warm heather of Zintra softens the environment, ensuring that even the most austere spaces feel inviting.

Designed for seamless installation, Zintra Emboss Panels can be installed both vertically or horizontally, offering versatile design possibilities. They provide more than just noise absorption—they tell a story with every surface. Their intricate patterns and dynamic visual effects shift with perspective, adding depth and warmth to any room, making conversations flow effortlessly without echoes or disturbances.

**Cumulus**, inspired by the ethereal beauty of clouds. This captivating pattern features soft, organic shapes that gracefully flow across the surface, evoking a sense of calm and harmony.

Zintra Emboss panels offer a visual symphony that sparks imagination, adding a dash of enchantment to any environment.