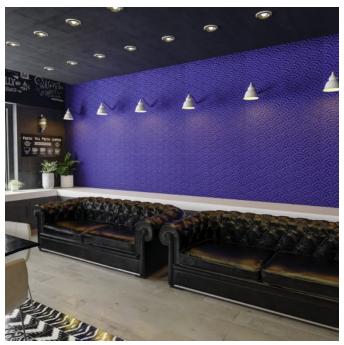

Acoustic Panels

Brand: Zintra

Collections: Emboss Panel

Applications: Walls

Acoustic Panels

Emboss Panel Cumulus Cobalt 2

Emboss Panel Cumulus Detail Sky

Emboss Panel Cumulus Detail

#### Description

Zintra Emboss Panels brings a touch of luxury to acoustic solutions, combining timeless craftsmanship with advanced technology. These tactile three-dimensional panels create an immersive experience that transforms the ambiance of any space. The warm heather of Zintra softens the environment, ensuring that even the most austere spaces feel inviting.

Designed for seamless installation, Zintra Emboss Panels can be installed both vertically or horizontally, offering versatile design possibilities. They provide more than just noise absorption—they tell a story with every surface. Their intricate patterns and dynamic visual effects shift with perspective, adding depth and warmth to any room, making conversations flow effortlessly without echoes or disturbances.