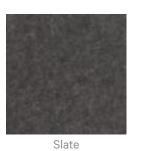

10% bleach / 90% water). To remove the bleach, repeat using a clean, water dampened cloth, then pat dry. |
|                           | Always test in an inconspicuous area first and if you don't see the expected results, contact us.                                                                  |
| Warranty                  | Visit FAQ for more details.                                                                                                                                        |



Acoustic Panels

| Additional Comments | NRC 0.35                |
|---------------------|-------------------------|
| How to Specify      | 1. Select Emboss design |
|                     | 2. Select Zintra Colour |



#### Color & Finish Options

#### Zintra 12mm Solid PET







Acoustic Panels











Zintra Timber Print









Eucalyptus

Ironbark

Merbau

Spotted Gum