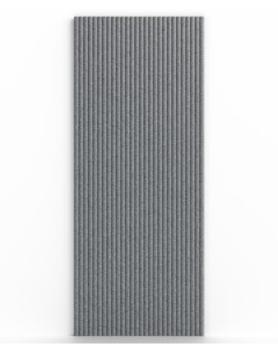

Acoustic Panels

Brand: **Zintra** Collections: **Emboss Panel** Applications: **Walls** 

+1 855 922 7377 hello@zintraacoustic.com zintraacoustic.com

Acoustic Panels

Emboss Panel Corduroy Spotted Gum

Emboss Panel Corduroy Detail

| ✓ Acoustic     | ✓ Bleach Cleanable                                                                                                                                                                                                                                                                                                                                                         | ✓ Easy Clean                                                                                                                                                                                                                           |
|----------------|----------------------------------------------------------------------------------------------------------------------------------------------------------------------------------------------------------------------------------------------------------------------------------------------------------------------------------------------------------------------------|----------------------------------------------------------------------------------------------------------------------------------------------------------------------------------------------------------------------------------------|
| ✓ Easy Install |                                                                                                                                                                                                                                                                                                                                                                            |                                                                                                                                                                                                                                        |
| Description    | Zintra Emboss Panels brings a touch of luxury to acoustic solutions, combining<br>timeless craftsmanship with advanced technology. These tactile three-dimensional<br>panels create an immersive experience that transforms the ambiance of any space.<br>The warm heather of Zintra softens the environment, ensuring that even the most<br>austere spaces feel inviting. |                                                                                                                                                                                                                                        |
|                | vertically or horizontally, offering ver<br>than just noise absorption—they tell<br>patterns and dynamic visual effects                                                                                                                                                                                                                                                    | Cintra Emboss Panels can be installed both<br>satile design possibilities. They provide more<br>a story with every surface. Their intricate<br>shift with perspective, adding depth and<br>sations flow effortlessly without echoes or |
|                | <b>Corduroy</b> with its subtle ridges and soft visual depth, Zintra Emboss Corduroy brings a sense of tactile warmth and sophistication to any space. Drawing inspiration from the classic textile Corduroy is a vertical pattern adding tactile elegance.                                                                                                                |                                                                                                                                                                                                                                        |
|                | Zintra Emboss panels offer a visual symphony that sparks imagination, adding a dash of enchantment to any environment.                                                                                                                                                                                                                                                     |                                                                                                                                                                                                                                        |
|                | Please note, Zintra Emboss is suitable for single-sided applications only                                                                                                                                                                                                                                                                                                  |                                                                                                                                                                                                                                        |
|                | Available in 18 great designs.                                                                                                                                                                                                                                                                                                                                             |                                                                                                                                                                                                                                        |
|                | Ascend   Celium   Constellation   Corduroy   Corduroy Fine   Cumulus   Damask  <br>Jungle   Linked   Molecular  Rivulet   Sandglass   Scallop   Stitched   Tapestry  Tidal<br>  Tufted   Woven                                                                                                                                                                             |                                                                                                                                                                                                                                        |
|                | In hospitality, commercial, and care environments, Zintra Emboss Panels don't just<br>absorb sound – they elevate spaces with their luxurious textures and calming<br>designs, creating atmospheres that are as visually captivating as they are<br>acoustically sound.                                                                                                    |                                                                                                                                                                                                                                        |
|                | Please note: Zintra Emboss is suitable for single-sided applications only.                                                                                                                                                                                                                                                                                                 |                                                                                                                                                                                                                                        |
|                | Don't just design spaces. Craft experiences.                                                                                                                                                                                                                                                                                                                               |                                                                                                                                                                                                                                        |
| Composition    | Zintra Acoustic Panel - 100% Solutio                                                                                                                                                                                                                                                                                                                                       |                                                                                                                                                                                                                                        |
|                | 12mm (1/2") - Density 2.4 kg /m² 0.5                                                                                                                                                                                                                                                                                                                                       | lb/ft²                                                                                                                                                                                                                                 |