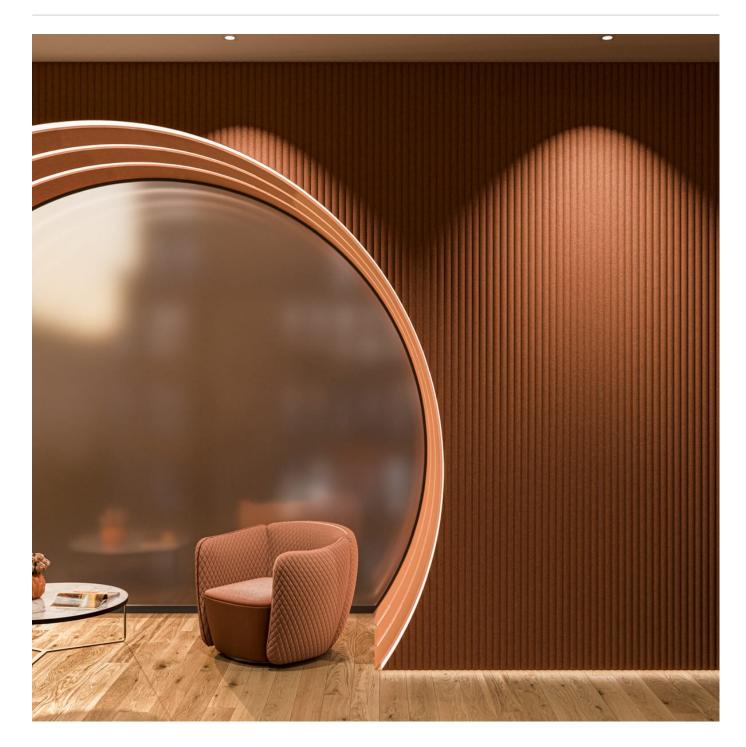

Acoustic Panels

Brand: **Zintra** Collections: **Emboss Panel** Applications: **Walls** 

+1 855 922 7377 hello@zintraacoustic.com zintraacoustic.com

Acoustic Panels

Emboss Panel Corduroy Spotted Gum

Emboss Panel Corduroy Detail

Emboss Panel Corduroy Detail Bark

Acoustic Panels

Introducing a touch of opulence to acoustic solutions, elevating spaces with both sound absorption and tactile sophistication with Zintra Emboss Panel Corduroy.

| ✓ Acoustic     | ✓ Bleach Cleanable                                                                                                                                                                                                                                                                                                                                                         | ✓ Easy Clean                                                                                                                                                                                                                           |
|----------------|----------------------------------------------------------------------------------------------------------------------------------------------------------------------------------------------------------------------------------------------------------------------------------------------------------------------------------------------------------------------------|----------------------------------------------------------------------------------------------------------------------------------------------------------------------------------------------------------------------------------------|
| ✓ Easy Install |                                                                                                                                                                                                                                                                                                                                                                            |                                                                                                                                                                                                                                        |
| Description    | Zintra Emboss Panels brings a touch of luxury to acoustic solutions, combining<br>timeless craftsmanship with advanced technology. These tactile three-dimensional<br>panels create an immersive experience that transforms the ambiance of any space.<br>The warm heather of Zintra softens the environment, ensuring that even the most<br>austere spaces feel inviting. |                                                                                                                                                                                                                                        |
|                | vertically or horizontally, offering ver<br>than just noise absorption—they tell<br>patterns and dynamic visual effects                                                                                                                                                                                                                                                    | Cintra Emboss Panels can be installed both<br>satile design possibilities. They provide more<br>a story with every surface. Their intricate<br>shift with perspective, adding depth and<br>sations flow effortlessly without echoes or |
|                | <b>Corduroy</b> with its subtle ridges and soft visual depth, Zintra Emboss Corduroy brings a sense of tactile warmth and sophistication to any space. Drawing inspiration from the classic textile Corduroy is a vertical pattern adding tactile elegance.                                                                                                                |                                                                                                                                                                                                                                        |
|                | Zintra Emboss panels offer a visual symphony that sparks imagination, adding a dash of enchantment to any environment.                                                                                                                                                                                                                                                     |                                                                                                                                                                                                                                        |
|                | Please note, Zintra Emboss is suitable for single-sided applications only                                                                                                                                                                                                                                                                                                  |                                                                                                                                                                                                                                        |
|                | Available in 18 great designs.                                                                                                                                                                                                                                                                                                                                             |                                                                                                                                                                                                                                        |
|                | Ascend   Celium   Constellation   Corduroy   Corduroy Fine   Cumulus   Damask  <br>Jungle   Linked   Molecular  Rivulet   Sandglass   Scallop   Stitched   Tapestry  Tidal<br>  Tufted   Woven                                                                                                                                                                             |                                                                                                                                                                                                                                        |
|                | In hospitality, commercial, and care environments, Zintra Emboss Panels don't just<br>absorb sound – they elevate spaces with their luxurious textures and calming<br>designs, creating atmospheres that are as visually captivating as they are<br>acoustically sound.                                                                                                    |                                                                                                                                                                                                                                        |
|                | Please note: Zintra Emboss is suitable for single-sided applications only.                                                                                                                                                                                                                                                                                                 |                                                                                                                                                                                                                                        |
|                | Don't just design spaces. Craft experiences.                                                                                                                                                                                                                                                                                                                               |                                                                                                                                                                                                                                        |
| Composition    | Zintra Acoustic Panel - 100% Solutio                                                                                                                                                                                                                                                                                                                                       |                                                                                                                                                                                                                                        |
|                | 12mm (1/2") - Density 2.4 kg /m² 0.5                                                                                                                                                                                                                                                                                                                                       | lb/ft²                                                                                                                                                                                                                                 |