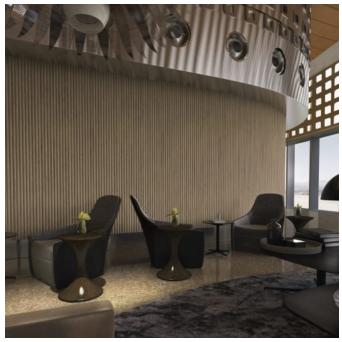

| ✓ Acoustic     | ✓ Bleach Cleanable                                                                                                                                                                                                                                                                                                                                                         | ✓ Easy Clean                                                                                                                                                                                                                           |
|----------------|----------------------------------------------------------------------------------------------------------------------------------------------------------------------------------------------------------------------------------------------------------------------------------------------------------------------------------------------------------------------------|----------------------------------------------------------------------------------------------------------------------------------------------------------------------------------------------------------------------------------------|
| ✓ Easy Install |                                                                                                                                                                                                                                                                                                                                                                            |                                                                                                                                                                                                                                        |
| Description    | Zintra Emboss Panels brings a touch of luxury to acoustic solutions, combining<br>timeless craftsmanship with advanced technology. These tactile three-dimensional<br>panels create an immersive experience that transforms the ambiance of any space.<br>The warm heather of Zintra softens the environment, ensuring that even the most<br>austere spaces feel inviting. |                                                                                                                                                                                                                                        |
|                | vertically or horizontally, offering ver<br>than just noise absorption—they tell<br>patterns and dynamic visual effects                                                                                                                                                                                                                                                    | Cintra Emboss Panels can be installed both<br>satile design possibilities. They provide more<br>a story with every surface. Their intricate<br>shift with perspective, adding depth and<br>sations flow effortlessly without echoes or |
|                | <b>Corduroy</b> with its subtle ridges and soft visual depth, Zintra Emboss Corduroy brings a sense of tactile warmth and sophistication to any space. Drawing inspiration from the classic textile Corduroy is a vertical pattern adding tactile elegance.                                                                                                                |                                                                                                                                                                                                                                        |
|                | Zintra Emboss panels offer a visual symphony that sparks imagination, adding a dash of enchantment to any environment.                                                                                                                                                                                                                                                     |                                                                                                                                                                                                                                        |
|                | Please note, Zintra Emboss is suitable for single-sided applications only                                                                                                                                                                                                                                                                                                  |                                                                                                                                                                                                                                        |
|                | Available in 18 great designs.                                                                                                                                                                                                                                                                                                                                             |                                                                                                                                                                                                                                        |
|                | Ascend   Celium   Constellation   Corduroy   Corduroy Fine   Cumulus   Damask  <br>Jungle   Linked   Molecular  Rivulet   Sandglass   Scallop   Stitched   Tapestry  Tidal<br>  Tufted   Woven                                                                                                                                                                             |                                                                                                                                                                                                                                        |
|                | In hospitality, commercial, and care environments, Zintra Emboss Panels don't just<br>absorb sound – they elevate spaces with their luxurious textures and calming<br>designs, creating atmospheres that are as visually captivating as they are<br>acoustically sound.                                                                                                    |                                                                                                                                                                                                                                        |
|                | Please note: Zintra Emboss is suitable for single-sided applications only.                                                                                                                                                                                                                                                                                                 |                                                                                                                                                                                                                                        |
|                | Don't just design spaces. Craft experiences.                                                                                                                                                                                                                                                                                                                               |                                                                                                                                                                                                                                        |
| Composition    | Zintra Acoustic Panel - 100% Solutio                                                                                                                                                                                                                                                                                                                                       |                                                                                                                                                                                                                                        |
|                | 12mm (1/2") - Density 2.4 kg /m² 0.5                                                                                                                                                                                                                                                                                                                                       | lb/ft²                                                                                                                                                                                                                                 |