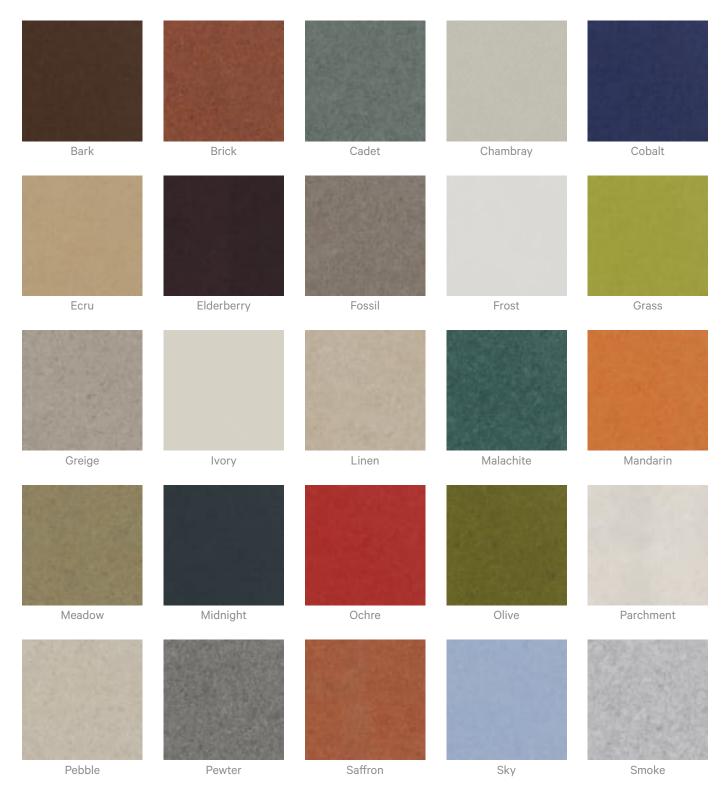

### Color & Finish Options

#### Zintra 12mm Solid PET

Acoustic Panels

Eucalyptus

Ironbark

Merbau

Spotted Gum