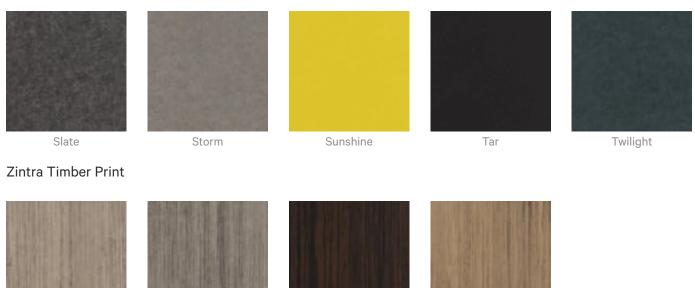

### Color & Finish Options

#### Zintra 12mm Solid PET

Acoustic Panels

Eucalyptus

Ironbark

Merbau

Spotted Gum