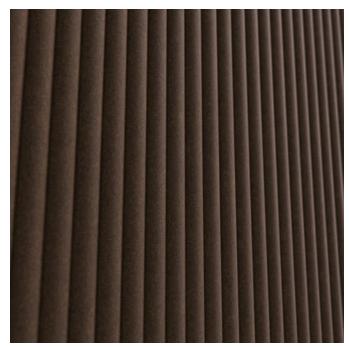

Acoustic Panels

Brand: **Zintra** Collections: **Emboss Panel** Applications: **Walls** 

+1 855 922 7377 hello@zintraacoustic.com zintraacoustic.com

Acoustic Panels

Emboss Panel Corduroy Spotted Gum

Emboss Panel Corduroy Detail

Emboss Panel Corduroy Detail Bark

Acoustic Panels

Introducing a touch of opulence to acoustic solutions, elevating spaces with both sound absorption and tactile sophistication with Zintra Emboss Panel Corduroy.

| ✓ Acoustic     | ✓ Bleach Cleanable                                                                                                                                                                                                                                                                                                                                                         | ✓ Easy Clean                                                                                                                                                                                                                           |
|----------------|----------------------------------------------------------------------------------------------------------------------------------------------------------------------------------------------------------------------------------------------------------------------------------------------------------------------------------------------------------------------------|----------------------------------------------------------------------------------------------------------------------------------------------------------------------------------------------------------------------------------------|
| ✓ Easy Install |                                                                                                                                                                                                                                                                                                                                                                            |                                                                                                                                                                                                                                        |
| Description    | Zintra Emboss Panels brings a touch of luxury to acoustic solutions, combining<br>timeless craftsmanship with advanced technology. These tactile three-dimensional<br>panels create an immersive experience that transforms the ambiance of any space.<br>The warm heather of Zintra softens the environment, ensuring that even the most<br>austere spaces feel inviting. |                                                                                                                                                                                                                                        |
|                | vertically or horizontally, offering ver<br>than just noise absorption—they tell<br>patterns and dynamic visual effects                                                                                                                                                                                                                                                    | Cintra Emboss Panels can be installed both<br>satile design possibilities. They provide more<br>a story with every surface. Their intricate<br>shift with perspective, adding depth and<br>sations flow effortlessly without echoes or |
|                | <b>Corduroy</b> with its subtle ridges and soft visual depth, Zintra Emboss Corduroy brings a sense of tactile warmth and sophistication to any space. Drawing inspiration from the classic textile Corduroy is a vertical pattern adding tactile elegance.                                                                                                                |                                                                                                                                                                                                                                        |
|                | Zintra Emboss panels offer a visual symphony that sparks imagination, adding a dash of enchantment to any environment.                                                                                                                                                                                                                                                     |                                                                                                                                                                                                                                        |
|                | Please note, Zintra Emboss is suitable for single-sided applications only                                                                                                                                                                                                                                                                                                  |                                                                                                                                                                                                                                        |
|                | Available in 18 great designs.                                                                                                                                                                                                                                                                                                                                             |                                                                                                                                                                                                                                        |
|                | Ascend   Celium   Constellation   Corduroy   Corduroy Fine   Cumulus   Damask  <br>Jungle   Linked   Molecular  Rivulet   Sandglass   Scallop   Stitched   Tapestry  Tidal<br>  Tufted   Woven                                                                                                                                                                             |                                                                                                                                                                                                                                        |
|                | In hospitality, commercial, and care environments, Zintra Emboss Panels don't just<br>absorb sound – they elevate spaces with their luxurious textures and calming<br>designs, creating atmospheres that are as visually captivating as they are<br>acoustically sound.                                                                                                    |                                                                                                                                                                                                                                        |
|                | Please note: Zintra Emboss is suitable for single-sided applications only.                                                                                                                                                                                                                                                                                                 |                                                                                                                                                                                                                                        |
|                | Don't just design spaces. Craft experiences.                                                                                                                                                                                                                                                                                                                               |                                                                                                                                                                                                                                        |
| Composition    | Zintra Acoustic Panel - 100% Solutio                                                                                                                                                                                                                                                                                                                                       |                                                                                                                                                                                                                                        |
|                | 12mm (1/2") - Density 2.4 kg /m² 0.5                                                                                                                                                                                                                                                                                                                                       | lb/ft²                                                                                                                                                                                                                                 |