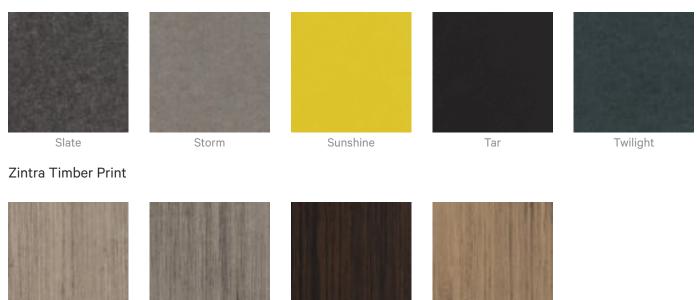

Acoustic Panels

How to Specify 1. Select Design 2. Select Zintra Colour

#### Color & Finish Options

#### Zintra 12mm Solid PET

Acoustic Panels

Eucalyptus

Ironbark

Merbau

Spotted Gum