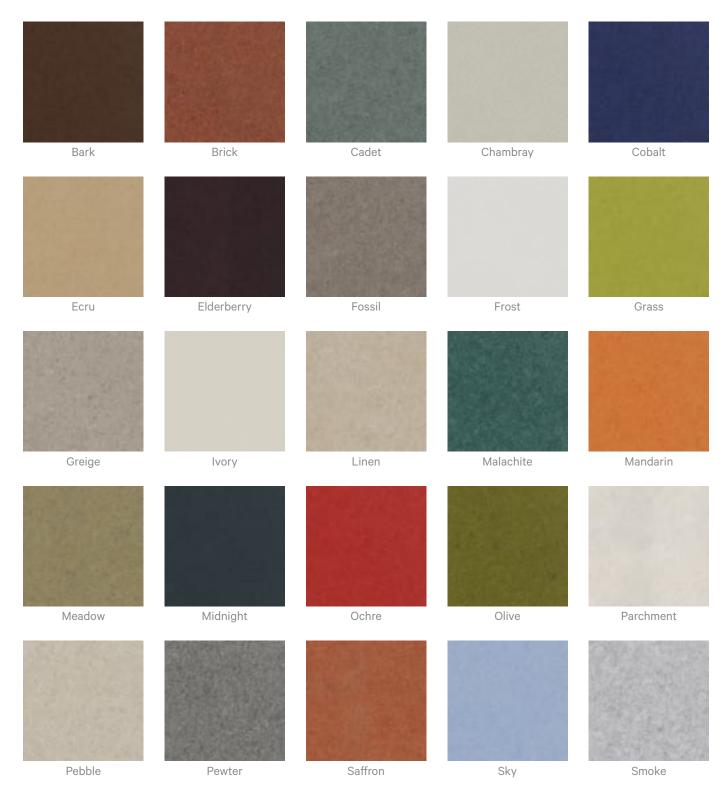

Acoustic Panels

How to Specify 1. Select Design 2. Select Zintra Colour

#### Color & Finish Options