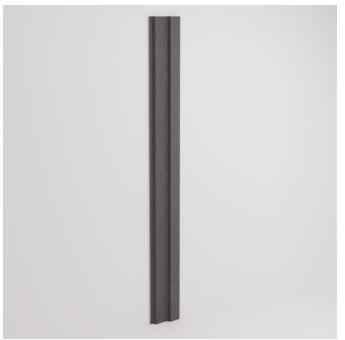

| <ul><li>✓ Acoustic</li><li>✓ Easy Install</li></ul> | ✓ Bleach Cleanable                                                                                                                                                                                                                                                                                                                                                           | ✓ Easy Clean                                                                                                                                                                                                                   |
|-----------------------------------------------------|------------------------------------------------------------------------------------------------------------------------------------------------------------------------------------------------------------------------------------------------------------------------------------------------------------------------------------------------------------------------------|--------------------------------------------------------------------------------------------------------------------------------------------------------------------------------------------------------------------------------|
| Description                                         | Seamlessly joined, our 3D Wall Panels offer both an intriguing design element and functional acoustic enhancement for straight or curved walls. These narrow panels boast a small pattern repeat, facilitating easy adjustment for wall-to-wall fitting without the need for custom drawings.                                                                                |                                                                                                                                                                                                                                |
|                                                     | Our <b>Peaks</b> design resembles the peaks of mountains. This panel features a series<br>of angular protrusions arranged in a symmetrical pattern, creating a dynamic and<br>textured surface. Its narrow profile and intricate design make it suitable for a<br>variety of applications, from modern offices and conference rooms to<br>contemporary residential settings. |                                                                                                                                                                                                                                |
|                                                     | serves a functional purpose by enha                                                                                                                                                                                                                                                                                                                                          | ibute to the aesthetics of a space, but it also<br>ncing sound absorption and cancelling out<br>s depth and dimension to flat surfaces,<br>ivating focal points.                                                               |
|                                                     | Also available in Batten 2, Batten 4 and Batten 6                                                                                                                                                                                                                                                                                                                            |                                                                                                                                                                                                                                |
|                                                     | pattern. Designed to bring a touch of<br>your space. Featuring alternating wid                                                                                                                                                                                                                                                                                               | timeless appeal of the board and batten<br>f architectural elegance and visual interest to<br>de boards and vertical battens, this captivating<br>red surface. Its classic yet versatile design<br>d character to any project. |
|                                                     | Not suitable as a free standing product.                                                                                                                                                                                                                                                                                                                                     |                                                                                                                                                                                                                                |
| Composition                                         | Zintra Acoustic Panel - 100% Solutio                                                                                                                                                                                                                                                                                                                                         | n Dyed (Colour Through) Polyester                                                                                                                                                                                              |
|                                                     | 12mm (1/2") -Density 2.4 kg /m² 0.5 lb/ft²                                                                                                                                                                                                                                                                                                                                   |                                                                                                                                                                                                                                |
| Sustainability                                      | Zintra is made from 100% recyclable materials.                                                                                                                                                                                                                                                                                                                               |                                                                                                                                                                                                                                |
|                                                     | <ul> <li>60% post-consumer recycled content from PET bottles.</li> </ul>                                                                                                                                                                                                                                                                                                     |                                                                                                                                                                                                                                |
|                                                     | <ul> <li>35% pre-consumer recycled content from PET chips</li> </ul>                                                                                                                                                                                                                                                                                                         |                                                                                                                                                                                                                                |
|                                                     | • 5% polylactic acid (PLA)                                                                                                                                                                                                                                                                                                                                                   |                                                                                                                                                                                                                                |
|                                                     |                                                                                                                                                                                                                                                                                                                                                                              |                                                                                                                                                                                                                                |

Acoustic Panels

| Dimensions                | Peaks:                                                                                                                                                             |  |
|---------------------------|--------------------------------------------------------------------------------------------------------------------------------------------------------------------|--|
|                           | • 3 strips / set, 2.4m <sup>2</sup> (26.3SF)                                                                                                                       |  |
|                           | • 305mm (12") w x 2745mm (108.1") h x 40mm (1.6") d / strip                                                                                                        |  |
|                           | **Please note: Visible width 289mm (11.3")                                                                                                                         |  |
| Fire Rating               | ASTM-E84 – Class A classification<br>AS ISO 9705 – 2003 – Group 1 classification<br>EN-13501 – B-s2-d0 classification                                              |  |
| Supplied As               | • Peaks   3 Strips (Set) 2.4m² (26.3SF)                                                                                                                            |  |
| Assembly & Delivery       | Ships Flat Packed. Refer Installation instructions.                                                                                                                |  |
|                           | Recommended 2 People assembly                                                                                                                                      |  |
|                           | Go to the Technical Documents and download the Installation Guide for more details.                                                                                |  |
| Suggested<br>Installation | Go to Technical Documents and download the Installation Guide for more details.                                                                                    |  |
| Care Instructions         | Vacuum to remove dust.                                                                                                                                             |  |
|                           | Dab Zintra with a damp clean cloth and mild solution of liquid detergent and warm water. Repeat using only clean water, then pat dry with a lint free cloth.       |  |
|                           | For difficult stains, use a solution of household bleach (10% bleach / 90% water). To remove the bleach, repeat using a clean, water dampened cloth, then pat dry. |  |
|                           | Always test in an inconspicuous area first and if you don't see the expected results, contact us.                                                                  |  |
| Warranty                  | Visit FAQ for more details.                                                                                                                                        |  |
| Customisable              | Zintra Acoustic Panel - 100% Solution Dyed (Colour Through) Polyester                                                                                              |  |
|                           | 12mm (1/2") - Density 2.4 kg /m² 0.5 lb/ft²                                                                                                                        |  |
| Additional Comments       | NRC 0.45                                                                                                                                                           |  |