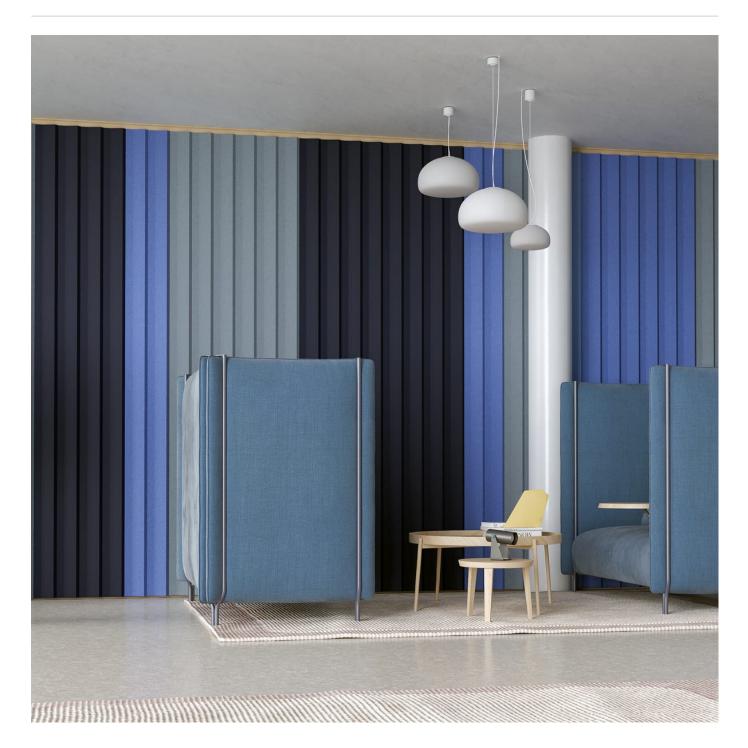

## zintra

Acoustic Panels

Zintra 3D Panel Peaks offer both an intriguing design element and functional acoustic enhancement. Add depth and design to flat surfaces which absorb sound and cancel out soundwaves.

| <ul><li>✓ Acoustic</li><li>✓ Easy Install</li></ul> | ✓ Bleach Cleanable                                                                                                                                                                                                                                                                                                                                                           | ✓ Easy Clean                                                                                                                                                                                                                   |
|-----------------------------------------------------|------------------------------------------------------------------------------------------------------------------------------------------------------------------------------------------------------------------------------------------------------------------------------------------------------------------------------------------------------------------------------|--------------------------------------------------------------------------------------------------------------------------------------------------------------------------------------------------------------------------------|
| Description                                         | Seamlessly joined, our 3D Wall Panels offer both an intriguing design element and functional acoustic enhancement for straight or curved walls. These narrow panels boast a small pattern repeat, facilitating easy adjustment for wall-to-wall fitting without the need for custom drawings.                                                                                |                                                                                                                                                                                                                                |
|                                                     | Our <b>Peaks</b> design resembles the peaks of mountains. This panel features a series<br>of angular protrusions arranged in a symmetrical pattern, creating a dynamic and<br>textured surface. Its narrow profile and intricate design make it suitable for a<br>variety of applications, from modern offices and conference rooms to<br>contemporary residential settings. |                                                                                                                                                                                                                                |
|                                                     | serves a functional purpose by enha                                                                                                                                                                                                                                                                                                                                          | ibute to the aesthetics of a space, but it also<br>ncing sound absorption and cancelling out<br>s depth and dimension to flat surfaces,<br>ivating focal points.                                                               |
|                                                     | Also available in Batten 2, Batten 4 and Batten 6                                                                                                                                                                                                                                                                                                                            |                                                                                                                                                                                                                                |
|                                                     | pattern. Designed to bring a touch of<br>your space. Featuring alternating wid                                                                                                                                                                                                                                                                                               | timeless appeal of the board and batten<br>f architectural elegance and visual interest to<br>de boards and vertical battens, this captivating<br>red surface. Its classic yet versatile design<br>d character to any project. |
|                                                     | Not suitable as a free standing product.                                                                                                                                                                                                                                                                                                                                     |                                                                                                                                                                                                                                |
| Composition                                         | Zintra Acoustic Panel - 100% Solutio                                                                                                                                                                                                                                                                                                                                         | n Dyed (Colour Through) Polyester                                                                                                                                                                                              |
|                                                     | 12mm (1/2") -Density 2.4 kg /m² 0.5 lb/ft²                                                                                                                                                                                                                                                                                                                                   |                                                                                                                                                                                                                                |
| Sustainability                                      | Zintra is made from 100% recyclable materials.                                                                                                                                                                                                                                                                                                                               |                                                                                                                                                                                                                                |
|                                                     | <ul> <li>60% post-consumer recycled content from PET bottles.</li> </ul>                                                                                                                                                                                                                                                                                                     |                                                                                                                                                                                                                                |
|                                                     | <ul> <li>35% pre-consumer recycled content from PET chips</li> </ul>                                                                                                                                                                                                                                                                                                         |                                                                                                                                                                                                                                |
|                                                     | • 5% polylactic acid (PLA)                                                                                                                                                                                                                                                                                                                                                   |                                                                                                                                                                                                                                |
|                                                     |                                                                                                                                                                                                                                                                                                                                                                              |                                                                                                                                                                                                                                |