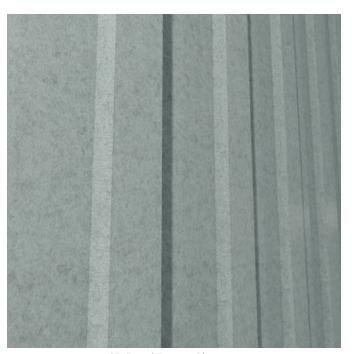

Acoustic Panels

Brand: **Zintra** 

Collections: 3D Panel

Applications: Walls

Acoustic Panels

3D Wall Panels Battens 2-4-6 Premium Wood - Palm Wood

3D Panel Batten Close up

3D Panel Batten 6 Detail

| ✓ Acoustic     | ✓ Bleach Cleanable                                                                                                                                                                                                                                                                                                                                                                                             | ✓ Easy Clean                      |
|----------------|----------------------------------------------------------------------------------------------------------------------------------------------------------------------------------------------------------------------------------------------------------------------------------------------------------------------------------------------------------------------------------------------------------------|-----------------------------------|
| ✓ Easy Install |                                                                                                                                                                                                                                                                                                                                                                                                                |                                   |
| Description    | Seamlessly joined, our 3D Wall Panels offer both an intriguing design element and functional acoustic enhancement for straight or curved walls. These narrow panels boast a small pattern repeat, facilitating easy adjustment for wall-to-wall fitting without the need for custom drawings.                                                                                                                  |                                   |
|                | Our <b>Batten</b> design is inspired by the timeless appeal of the board and batten pattern. Designed to bring a touch of architectural elegance and visual interest to your space. Featuring alternating wide boards and vertical battens, this captivating pattern creates a dynamic and textured surface. Its classic yet versatile design effortlessly adds a sense of depth and character to any project. |                                   |
|                | Also Available in Batten 2, Batten 4 and Peaks design                                                                                                                                                                                                                                                                                                                                                          |                                   |
|                | Our <b>Peaks</b> design resembles the peaks of mountains. This panel features a series of angular protrusions arranged in a symmetrical pattern, creating a dynamic and textured surface. Its narrow profile and intricate design make it suitable for a variety of applications, from modern offices and conference rooms to contemporary residential settings.                                               |                                   |
|                | Not only does the Peaks Panel contribute to the aesthetics of a space, but it also serves a functional purpose by enhancing sound absorption and cancelling out soundwaves. Its sculptural form adds depth and dimension to flat surfaces, transforming them into visually captivating focal points.                                                                                                           |                                   |
|                | Not suitable as a free standing product.                                                                                                                                                                                                                                                                                                                                                                       |                                   |
| Composition    | Zintra Acoustic Panel - 100% Solution                                                                                                                                                                                                                                                                                                                                                                          | n Dyed (Colour Through) Polyester |
|                | 12mm (1/2") -Density 2.4 kg /m² 0.5 lb/ft²                                                                                                                                                                                                                                                                                                                                                                     |                                   |
| Sustainability | Zintra is made from 100% recyclable materials.                                                                                                                                                                                                                                                                                                                                                                 |                                   |
|                | 60% post-consumer recycled content from PET bottles.                                                                                                                                                                                                                                                                                                                                                           |                                   |
|                | • 35% pre-consumer recycled content from PET chips                                                                                                                                                                                                                                                                                                                                                             |                                   |
|                | • 5% polylactic acid (PLA)                                                                                                                                                                                                                                                                                                                                                                                     |                                   |
|                |                                                                                                                                                                                                                                                                                                                                                                                                                |                                   |