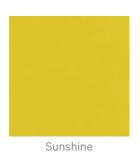

Acoustic Panels

How to Specify 1. Select Design

2. Select Zintra Colour

5 of 7

#### Color & Finish Options

#### Zintra 12mm Solid PET

Acoustic Panels

Zintra Timber Print

Eucalyptus

Ironbark

Spotted Gum