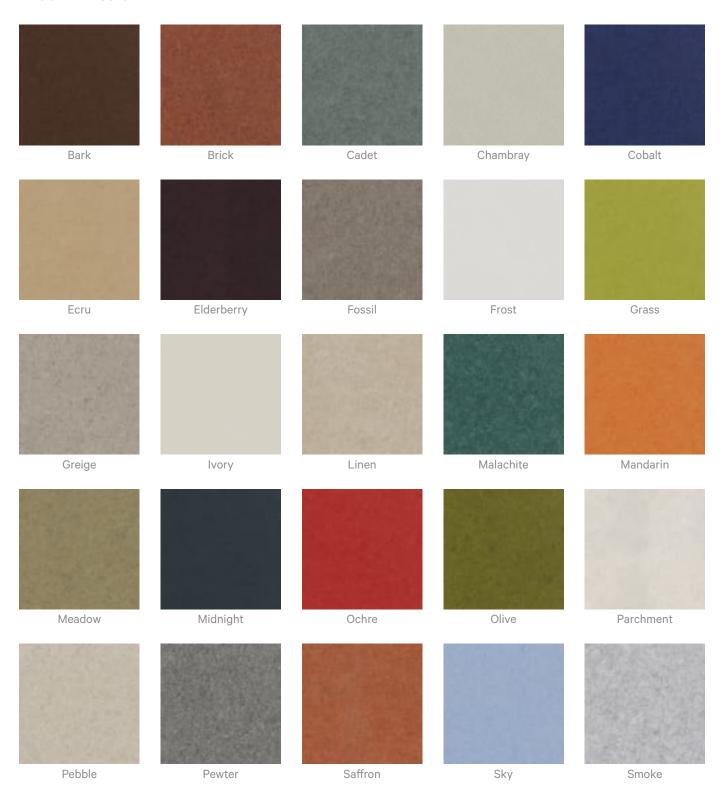

Acoustic Panels

How to Specify 1. Select Design

2. Select Zintra Colour

5 of 7

#### Color & Finish Options

#### Zintra 12mm Solid PET

Acoustic Panels

Zintra Timber Print

Eucalyptus

Ironbark

Spotted Gum