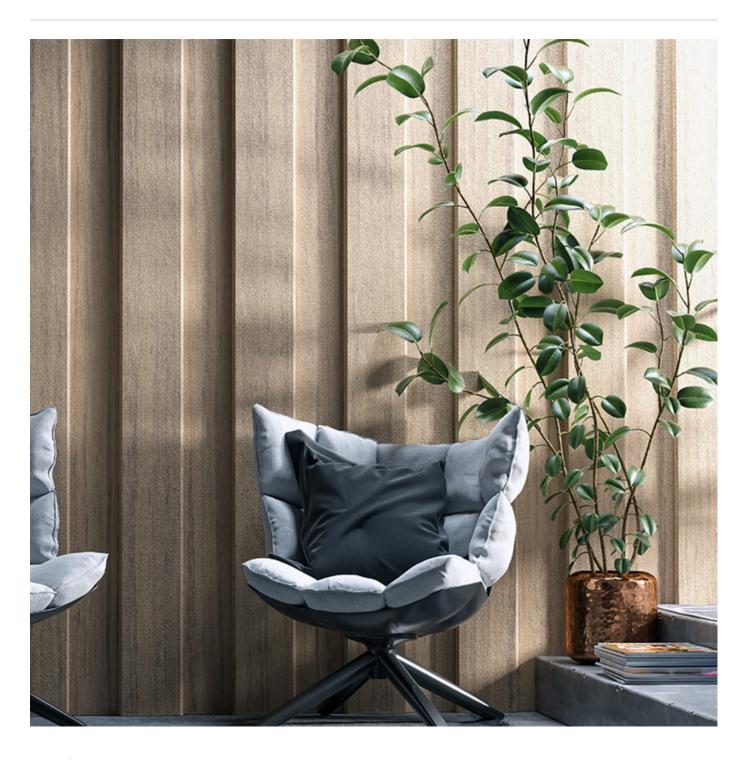

Acoustic Panels

Brand: **Zintra** 

Collections: 3D Panel

Applications: Walls

Acoustic Panels

3D Wall Panels Battens 2-4-6 Premium Wood - Palm Wood

3D Panel Batten Close up

3D Panel Batten 6 Detail

Acoustic Panels

Zintra 3D Panels Batten 6 offer both an intriguing design element and functional acoustic enhancement. Add depth and design to flat surfaces which absorb sound and cancel out soundwaves.

| ✓ Acoustic     | ✓ Bleach Cleanable                                                                                                                                                                                                                                                                                                                                                                                             | ✓ Easy Clean                      |
|----------------|----------------------------------------------------------------------------------------------------------------------------------------------------------------------------------------------------------------------------------------------------------------------------------------------------------------------------------------------------------------------------------------------------------------|-----------------------------------|
| ✓ Easy Install |                                                                                                                                                                                                                                                                                                                                                                                                                |                                   |
| Description    | Seamlessly joined, our 3D Wall Panels offer both an intriguing design element and functional acoustic enhancement for straight or curved walls. These narrow panels boast a small pattern repeat, facilitating easy adjustment for wall-to-wall fitting without the need for custom drawings.                                                                                                                  |                                   |
|                | Our <b>Batten</b> design is inspired by the timeless appeal of the board and batten pattern. Designed to bring a touch of architectural elegance and visual interest to your space. Featuring alternating wide boards and vertical battens, this captivating pattern creates a dynamic and textured surface. Its classic yet versatile design effortlessly adds a sense of depth and character to any project. |                                   |
|                | Also Available in Batten 2, Batten 4 and Peaks design                                                                                                                                                                                                                                                                                                                                                          |                                   |
|                | Our <b>Peaks</b> design resembles the peaks of mountains. This panel features a series of angular protrusions arranged in a symmetrical pattern, creating a dynamic and textured surface. Its narrow profile and intricate design make it suitable for a variety of applications, from modern offices and conference rooms to contemporary residential settings.                                               |                                   |
|                | Not only does the Peaks Panel contribute to the aesthetics of a space, but it also serves a functional purpose by enhancing sound absorption and cancelling out soundwaves. Its sculptural form adds depth and dimension to flat surfaces, transforming them into visually captivating focal points.                                                                                                           |                                   |
|                | Not suitable as a free standing product.                                                                                                                                                                                                                                                                                                                                                                       |                                   |
| Composition    | Zintra Acoustic Panel - 100% Solution                                                                                                                                                                                                                                                                                                                                                                          | n Dyed (Colour Through) Polyester |
|                | 12mm (1/2") -Density 2.4 kg /m² 0.5 lb/ft²                                                                                                                                                                                                                                                                                                                                                                     |                                   |
| Sustainability | Zintra is made from 100% recyclable materials.                                                                                                                                                                                                                                                                                                                                                                 |                                   |
|                | 60% post-consumer recycled content from PET bottles.                                                                                                                                                                                                                                                                                                                                                           |                                   |
|                | • 35% pre-consumer recycled content from PET chips                                                                                                                                                                                                                                                                                                                                                             |                                   |
|                | • 5% polylactic acid (PLA)                                                                                                                                                                                                                                                                                                                                                                                     |                                   |
|                |                                                                                                                                                                                                                                                                                                                                                                                                                |                                   |