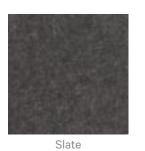

Acoustic Panels

How to Specify 1. Select Design

2. Select Zintra Colour

5 of 7

#### Color & Finish Options

#### Zintra 12mm Solid PET

Acoustic Panels

Zintra Timber Print

Eucalyptus

Ironbark

Spotted Gum