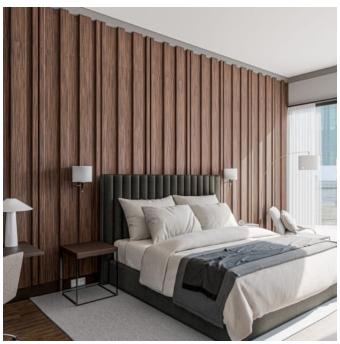

Acoustic Panels

Brand: **Zintra** 

Collections: 3D Panel

Applications: Walls

Acoustic Panels

3D Wall Panels Battens 2-4-6 Premium Wood - Palm Wood

3D Panel Batten Close up

3D Panel Batten 6 Detail

Acoustic Panels

Zintra 3D Panels Batten 6 offer both an intriguing design element and functional acoustic enhancement. Add depth and design to flat surfaces which absorb sound and cancel out soundwaves.

| ✓ Acoustic     | ✓ Bleach Cleanable                                                                                                                                                                                                                                                                                                                                                                                             | ✓ Easy Clean                      |
|----------------|----------------------------------------------------------------------------------------------------------------------------------------------------------------------------------------------------------------------------------------------------------------------------------------------------------------------------------------------------------------------------------------------------------------|-----------------------------------|
| ✓ Easy Install |                                                                                                                                                                                                                                                                                                                                                                                                                |                                   |
| Description    | Seamlessly joined, our 3D Wall Panels offer both an intriguing design element and functional acoustic enhancement for straight or curved walls. These narrow panels boast a small pattern repeat, facilitating easy adjustment for wall-to-wall fitting without the need for custom drawings.                                                                                                                  |                                   |
|                | Our <b>Batten</b> design is inspired by the timeless appeal of the board and batten pattern. Designed to bring a touch of architectural elegance and visual interest to your space. Featuring alternating wide boards and vertical battens, this captivating pattern creates a dynamic and textured surface. Its classic yet versatile design effortlessly adds a sense of depth and character to any project. |                                   |
|                | Also Available in Batten 2, Batten 4 and Peaks design                                                                                                                                                                                                                                                                                                                                                          |                                   |
|                | Our <b>Peaks</b> design resembles the peaks of mountains. This panel features a series of angular protrusions arranged in a symmetrical pattern, creating a dynamic and textured surface. Its narrow profile and intricate design make it suitable for a variety of applications, from modern offices and conference rooms to contemporary residential settings.                                               |                                   |
|                | Not only does the Peaks Panel contribute to the aesthetics of a space, but it also serves a functional purpose by enhancing sound absorption and cancelling out soundwaves. Its sculptural form adds depth and dimension to flat surfaces, transforming them into visually captivating focal points.                                                                                                           |                                   |
|                | Not suitable as a free standing product.                                                                                                                                                                                                                                                                                                                                                                       |                                   |
| Composition    | Zintra Acoustic Panel - 100% Solution                                                                                                                                                                                                                                                                                                                                                                          | n Dyed (Colour Through) Polyester |
|                | 12mm (1/2") -Density 2.4 kg /m² 0.5 lb/ft²                                                                                                                                                                                                                                                                                                                                                                     |                                   |
| Sustainability | Zintra is made from 100% recyclable materials.                                                                                                                                                                                                                                                                                                                                                                 |                                   |
|                | 60% post-consumer recycled content from PET bottles.                                                                                                                                                                                                                                                                                                                                                           |                                   |
|                | • 35% pre-consumer recycled content from PET chips                                                                                                                                                                                                                                                                                                                                                             |                                   |
|                | • 5% polylactic acid (PLA)                                                                                                                                                                                                                                                                                                                                                                                     |                                   |
|                |                                                                                                                                                                                                                                                                                                                                                                                                                |                                   |