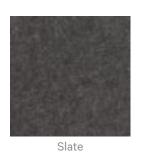

|  |
| Customisable              | Zintra Acoustic Panel - 100% Solution Dyed (Colour Through) Polyester                                                                                              |  |
|                           | 12mm (1/2") - Density 2.4 kg /m² 0.5 lb/ft²                                                                                                                        |  |
| Additional Comments       | NRC 0.45                                                                                                                                                           |  |



Acoustic Panels

How to Specify 1. Select Design

2. Select Zintra Colour



#### Color & Finish Options

#### Zintra 12mm Solid PET







Acoustic Panels











Zintra Timber Print









Eucalyptus

Merbau

Spotted Gum

zintra