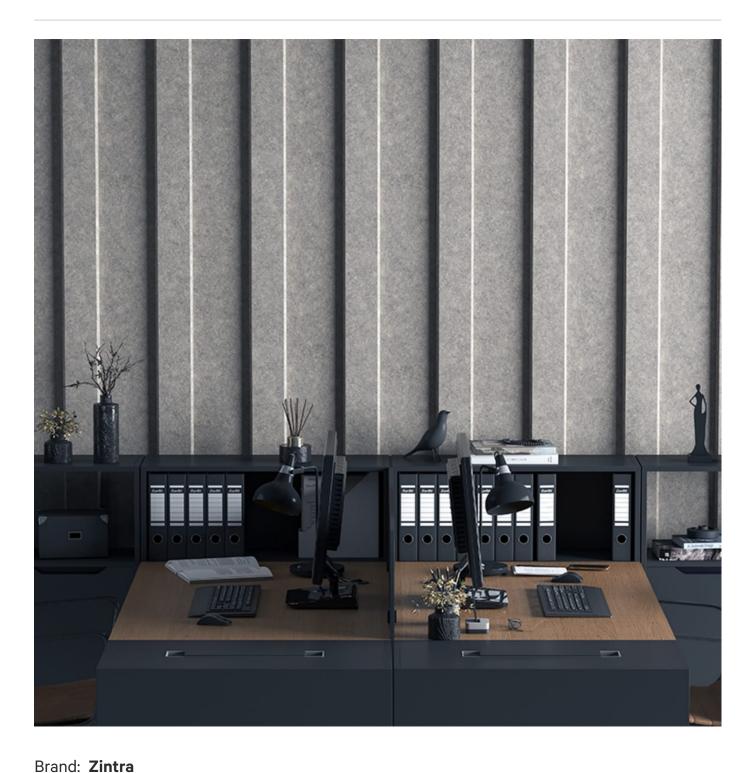

Acoustic Panels

1 of 7

Collections: 3D Panel

Applications: Walls

Acoustic Panels

3D Wall Panels Battens 2-4-6 Premium Wood - Palm Wood

3D Panel Batten Close up

3D Panel Batten 4 Detail

Acoustic Panels

Zintra 3D Panels Batten 4 offer both an intriguing design element and functional acoustic enhancement. Add depth and design to flat surfaces which absorb sound and cancel out soundwaves.

| ✓ Acoustic     | ✓ Bleach Cleanable                                                                                                                                                                                                                                                                                                                                                                                      | ✓ Easy Clean                      |
|----------------|---------------------------------------------------------------------------------------------------------------------------------------------------------------------------------------------------------------------------------------------------------------------------------------------------------------------------------------------------------------------------------------------------------|-----------------------------------|
| ✓ Easy Install |                                                                                                                                                                                                                                                                                                                                                                                                         |                                   |
| Description    | Seamlessly joined, our 3D Wall Panels offer both an intriguing design element and functional acoustic enhancement for straight or curved walls. These narrow panels boast a small pattern repeat, facilitating easy adjustment for wall-to-wall fitting without the need for custom drawings.                                                                                                           |                                   |
|                | Our Batten design is inspired by the timeless appeal of the board and batten pattern. Designed to bring a touch of architectural elegance and visual interest to your space. Featuring alternating wide boards and vertical battens, this captivating pattern creates a dynamic and textured surface. Its classic yet versatile design effortlessly adds a sense of depth and character to any project. |                                   |
|                | Also Available in Batten 2, Batten 6 and Peaks design                                                                                                                                                                                                                                                                                                                                                   |                                   |
|                | Our <b>Peaks</b> design resembles the peaks of mountains. This panel features a series of angular protrusions arranged in a symmetrical pattern, creating a dynamic and textured surface. Its narrow profile and intricate design make it suitable for a variety of applications, from modern offices and conference rooms to contemporary residential settings.                                        |                                   |
|                | Not only does the Peaks Panel contribute to the aesthetics of a space, but it also serves a functional purpose by enhancing sound absorption and cancelling out soundwaves. Its sculptural form adds depth and dimension to flat surfaces, transforming them into visually captivating focal points.                                                                                                    |                                   |
|                | Not suitable as a free standing product.                                                                                                                                                                                                                                                                                                                                                                |                                   |
| Composition    | Zintra Acoustic Panel - 100% Solution                                                                                                                                                                                                                                                                                                                                                                   | n Dyed (Colour Through) Polyester |
|                | 12mm (1/2") -Density 2.4 kg /m² 0.5 lb/ft²                                                                                                                                                                                                                                                                                                                                                              |                                   |
| Sustainability | Zintra is made from 100% recyclable materials.                                                                                                                                                                                                                                                                                                                                                          |                                   |
|                | 60% post-consumer recycled content from PET bottles.                                                                                                                                                                                                                                                                                                                                                    |                                   |
|                | • 35% pre-consumer recycled content from PET chips                                                                                                                                                                                                                                                                                                                                                      |                                   |
|                | • 5% polylactic acid (PLA)                                                                                                                                                                                                                                                                                                                                                                              |                                   |
|                |                                                                                                                                                                                                                                                                                                                                                                                                         |                                   |