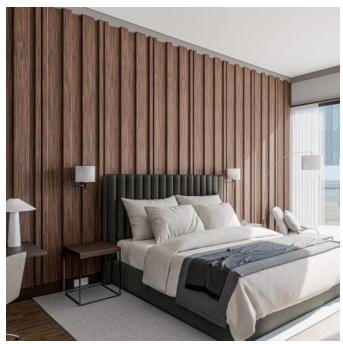

Acoustic Panels

1 of 7

Collections: 3D Panel

Applications: Walls

Acoustic Panels

3D Wall Panels Battens 2-4-6 Premium Wood - Palm Wood

3D Panel Batten Close up

3D Panel Batten 4 Detail

Acoustic Panels

Zintra 3D Panels Batten 4 offer both an intriguing design element and functional acoustic enhancement. Add depth and design to flat surfaces which absorb sound and cancel out soundwaves.

| ✓ Acoustic     | ✓ Bleach Cleanable                                                                                                                                                                                                                                                                                                                                                                                      | ✓ Easy Clean                      |
|----------------|---------------------------------------------------------------------------------------------------------------------------------------------------------------------------------------------------------------------------------------------------------------------------------------------------------------------------------------------------------------------------------------------------------|-----------------------------------|
| ✓ Easy Install |                                                                                                                                                                                                                                                                                                                                                                                                         |                                   |
| Description    | Seamlessly joined, our 3D Wall Panels offer both an intriguing design element and functional acoustic enhancement for straight or curved walls. These narrow panels boast a small pattern repeat, facilitating easy adjustment for wall-to-wall fitting without the need for custom drawings.                                                                                                           |                                   |
|                | Our Batten design is inspired by the timeless appeal of the board and batten pattern. Designed to bring a touch of architectural elegance and visual interest to your space. Featuring alternating wide boards and vertical battens, this captivating pattern creates a dynamic and textured surface. Its classic yet versatile design effortlessly adds a sense of depth and character to any project. |                                   |
|                | Also Available in Batten 2, Batten 6 and Peaks design                                                                                                                                                                                                                                                                                                                                                   |                                   |
|                | Our <b>Peaks</b> design resembles the peaks of mountains. This panel features a series of angular protrusions arranged in a symmetrical pattern, creating a dynamic and textured surface. Its narrow profile and intricate design make it suitable for a variety of applications, from modern offices and conference rooms to contemporary residential settings.                                        |                                   |
|                | Not only does the Peaks Panel contribute to the aesthetics of a space, but it also serves a functional purpose by enhancing sound absorption and cancelling out soundwaves. Its sculptural form adds depth and dimension to flat surfaces, transforming them into visually captivating focal points.                                                                                                    |                                   |
|                | Not suitable as a free standing product.                                                                                                                                                                                                                                                                                                                                                                |                                   |
| Composition    | Zintra Acoustic Panel - 100% Solution                                                                                                                                                                                                                                                                                                                                                                   | n Dyed (Colour Through) Polyester |
|                | 12mm (1/2") -Density 2.4 kg /m² 0.5 lb/ft²                                                                                                                                                                                                                                                                                                                                                              |                                   |
| Sustainability | Zintra is made from 100% recyclable materials.                                                                                                                                                                                                                                                                                                                                                          |                                   |
|                | 60% post-consumer recycled content from PET bottles.                                                                                                                                                                                                                                                                                                                                                    |                                   |
|                | • 35% pre-consumer recycled content from PET chips                                                                                                                                                                                                                                                                                                                                                      |                                   |
|                | • 5% polylactic acid (PLA)                                                                                                                                                                                                                                                                                                                                                                              |                                   |
|                |                                                                                                                                                                                                                                                                                                                                                                                                         |                                   |