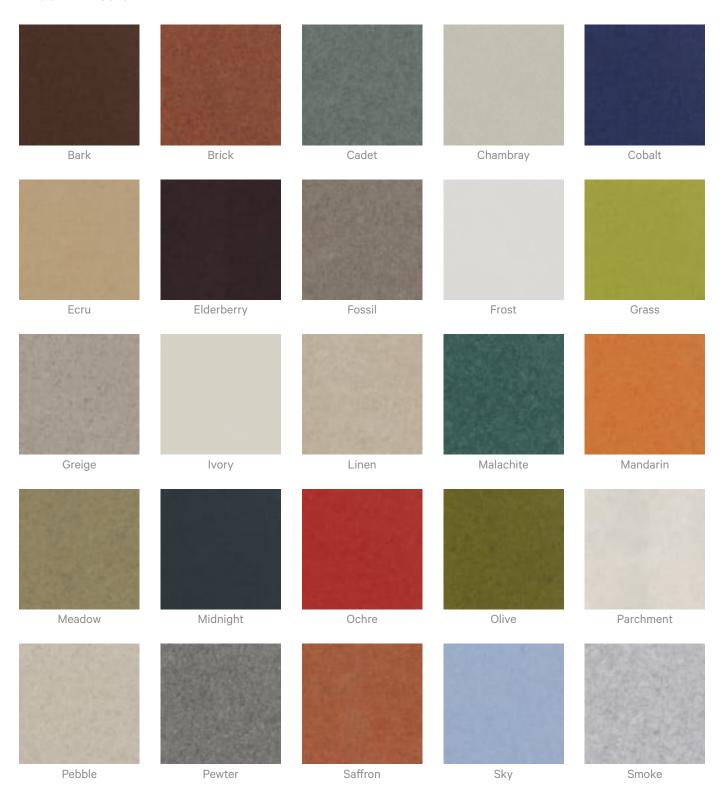

|  |
| Customisable              | Zintra Acoustic Panel - 100% Solution Dyed (Colour Through) Polyester                                                                                              |  |
|                           | 12mm (1/2") - Density 2.4 kg /m² 0.5 lb/ft²                                                                                                                        |  |
| Additional Comments       | NRC 0.45                                                                                                                                                           |  |



Acoustic Panels

How to Specify 1. Select Design

2. Select Zintra Colour



#### Color & Finish Options

#### Zintra 12mm Solid PET







Acoustic Panels











Zintra Timber Print









Eucalyptus

Merbau

Spotted Gum

zintra