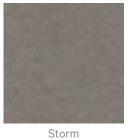

|  |
| Customisable              | Zintra Acoustic Panel - 100% Solution Dyed (Colour Through) Polyester                                                                                              |  |
|                           | 12mm (1/2") - Density 2.4 kg /m² 0.5 lb/ft²                                                                                                                        |  |
| Additional Comments       | NRC 0.45                                                                                                                                                           |  |



Acoustic Panels

How to Specify 1. Select Design

2. Select Zintra Colour



#### Color & Finish Options

#### Zintra 12mm Solid PET







Acoustic Panels











Zintra Timber Print









Eucalyptus

Merbau

Spotted Gum

zintra