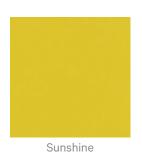

|  |
| Customisable              | Zintra Acoustic Panel - 100% Solution Dyed (Colour Through) Polyester                                                                                              |  |
|                           | 12mm (1/2") - Density 2.4 kg /m² 0.5 lb/ft²                                                                                                                        |  |
| Additional Comments       | NRC 0.45                                                                                                                                                           |  |



Acoustic Panels

How to Specify 1. Select Design

2. Select Zintra Colour



#### Color & Finish Options

#### Zintra 12mm Solid PET







Acoustic Panels











Zintra Timber Print









Eucalyptus

Merbau

Spotted Gum

zintra