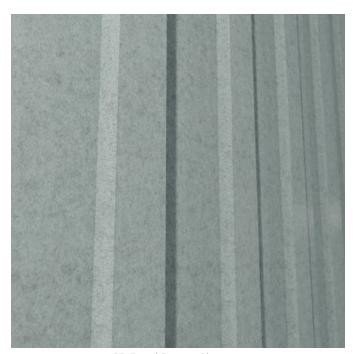

Acoustic Panels

1 of 7

Collections: 3D Panel

Applications: Walls

Acoustic Panels

3D Wall Panels Battens 2-4-6 Premium Wood - Palm Wood

3D Panel Batten Close up

3D Panel Batten 4 Detail

Acoustic Panels

Zintra 3D Panels Batten 4 offer both an intriguing design element and functional acoustic enhancement. Add depth and design to flat surfaces which absorb sound and cancel out soundwaves.