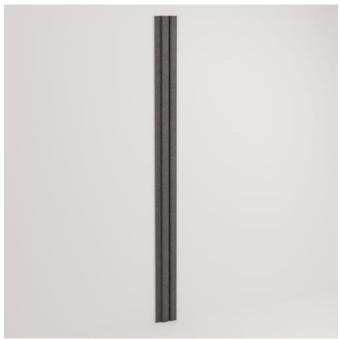

Acoustic Panels

Brand: **Zintra** 

Collections: 3D Panel

Applications: Walls

Acoustic Panels

3D Panel Batten 2 Bark

3D Panel Batten Close up

3D Panel Batten 2 Detail

Acoustic Panels

| Dimensions                | Batten 2:                                                                                                                                                          |  |
|---------------------------|--------------------------------------------------------------------------------------------------------------------------------------------------------------------|--|
|                           | • 3 Strips/ set, 1.7m² (18.1SF)                                                                                                                                    |  |
|                           | • 218mm (8.6") w x 2745mm (108.1") h x 37mm (1.5") d / strip                                                                                                       |  |
|                           | **Please note: Visible width 206mm (8.1")                                                                                                                          |  |
| Fire Rating               | ASTM-E84 – Class A classification<br>AS ISO 9705 – 2003 – Group 1 classification<br>EN-13501 – B-s2-d0 classification                                              |  |
| Supplied As               | Batten 2   3 Strips (Set) 1.7m² (18.1SF)                                                                                                                           |  |
| Assembly & Delivery       | Ships Flat Packed. Refer Installation instructions.                                                                                                                |  |
|                           | Recommended 2 People assembly                                                                                                                                      |  |
|                           | Go to the Technical Documents and download the Installation Guide for more details.                                                                                |  |
| Suggested<br>Installation | Go to Technical Documents and download the Installation Guide for more details.                                                                                    |  |
| Care Instructions         | Vacuum to remove dust.                                                                                                                                             |  |
|                           | Dab Zintra with a damp clean cloth and mild solution of liquid detergent and warm water. Repeat using only clean water, then pat dry with a lint free cloth.       |  |
|                           | For difficult stains, use a solution of household bleach (10% bleach / 90% water). To remove the bleach, repeat using a clean, water dampened cloth, then pat dry. |  |
|                           | Always test in an inconspicuous area first and if you don't see the expected results, contact us.                                                                  |  |
| Warranty                  | Visit FAQ for more details.                                                                                                                                        |  |
| Customisable              | Zintra Acoustic Panel - 100% Solution Dyed (Colour Through) Polyester                                                                                              |  |
|                           | 12mm (1/2") - Density 2.4 kg /m² 0.5 lb/ft²                                                                                                                        |  |
| Additional Comments       | NRC 0.45                                                                                                                                                           |  |