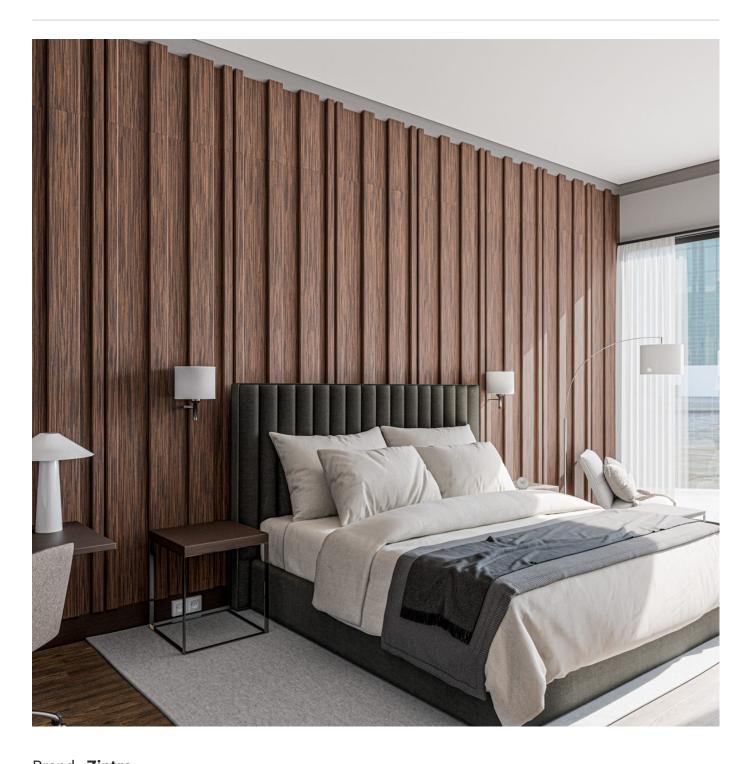

Acoustic Panels

Brand: **Zintra** 

Collections: 3D Panel

Applications: Walls

Acoustic Panels

3D Panel Batten 2 Bark

3D Panel Batten Close up

3D Panel Batten 2 Detail

Acoustic Panels

Zintra 3D Panels Batten 2 offer both an intriguing design element and functional acoustic enhancement. Add depth and design to flat surfaces which absorb sound and cancel out soundwaves.

| <ul><li>✓ Acoustic</li><li>✓ Easy Clean</li></ul> | ✓ Bleach Cleanable                                                                                                                                                                                                                                                                                                                                                                                             | ✓ Easy Install                                                                                                                                                              |  |
|---------------------------------------------------|----------------------------------------------------------------------------------------------------------------------------------------------------------------------------------------------------------------------------------------------------------------------------------------------------------------------------------------------------------------------------------------------------------------|-----------------------------------------------------------------------------------------------------------------------------------------------------------------------------|--|
| Description                                       | Seamlessly joined, our 3D Wall Panels offer both an intriguing design element and functional acoustic enhancement for straight or curved walls. These narrow panels boast a small pattern repeat, facilitating easy adjustment for wall-to-wall fitting without the need for custom drawings.                                                                                                                  |                                                                                                                                                                             |  |
|                                                   | Our <b>Batten</b> design is inspired by the timeless appeal of the board and batten pattern. Designed to bring a touch of architectural elegance and visual interest to your space. Featuring alternating wide boards and vertical battens, this captivating pattern creates a dynamic and textured surface. Its classic yet versatile design effortlessly adds a sense of depth and character to any project. |                                                                                                                                                                             |  |
|                                                   | Also Available in Batten 4, Batten 6 and Peaks design                                                                                                                                                                                                                                                                                                                                                          |                                                                                                                                                                             |  |
|                                                   | of angular protrusions arranged in                                                                                                                                                                                                                                                                                                                                                                             | eaks of mountains. This panel features a series a symmetrical pattern, creating a dynamic and and intricate design make it suitable for a n offices and conference rooms to |  |
|                                                   | serves a functional purpose by enh                                                                                                                                                                                                                                                                                                                                                                             | ribute to the aesthetics of a space, but it also ancing sound absorption and cancelling out ds depth and dimension to flat surfaces, otivating focal points.                |  |
|                                                   | Not suitable as a free standing prod                                                                                                                                                                                                                                                                                                                                                                           | duct.                                                                                                                                                                       |  |
| Composition                                       | Zintra Acoustic Panel - 100% Soluti                                                                                                                                                                                                                                                                                                                                                                            | on Dyed (Colour Through) Polyester                                                                                                                                          |  |
|                                                   | 12mm (1/2") -Density 2.4 kg /m² 0.5 lb/ft²                                                                                                                                                                                                                                                                                                                                                                     |                                                                                                                                                                             |  |
| Sustainability                                    | Zintra is made from 100% recyclable materials.                                                                                                                                                                                                                                                                                                                                                                 |                                                                                                                                                                             |  |
|                                                   | 60% post-consumer recycled content from PET bottles.                                                                                                                                                                                                                                                                                                                                                           |                                                                                                                                                                             |  |
|                                                   | • 35% pre-consumer recycled content from PET chips                                                                                                                                                                                                                                                                                                                                                             |                                                                                                                                                                             |  |
|                                                   | • 5% polylactic acid (PLA)                                                                                                                                                                                                                                                                                                                                                                                     |                                                                                                                                                                             |  |
|                                                   |                                                                                                                                                                                                                                                                                                                                                                                                                |                                                                                                                                                                             |  |