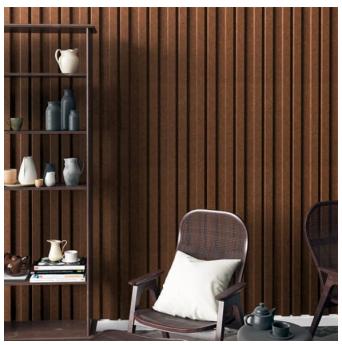

Acoustic Panels

Brand: **Zintra** 

Collections: 3D Panel

Applications: Walls

Acoustic Panels

3D Panel Batten 2 Bark

3D Panel Batten Close up

3D Panel Batten 2 Detail

Acoustic Panels

Zintra 3D Panels Batten 2 offer both an intriguing design element and functional acoustic enhancement. Add depth and design to flat surfaces which absorb sound and cancel out soundwaves.

| <ul><li>✓ Acoustic</li><li>✓ Easy Clean</li></ul> | ✓ Bleach Cleanable                                                                                                                                                                                                                                                                                                                                                                                             | ✓ Easy Install                                                                                                                                                              |  |
|---------------------------------------------------|----------------------------------------------------------------------------------------------------------------------------------------------------------------------------------------------------------------------------------------------------------------------------------------------------------------------------------------------------------------------------------------------------------------|-----------------------------------------------------------------------------------------------------------------------------------------------------------------------------|--|
| Description                                       | Seamlessly joined, our 3D Wall Panels offer both an intriguing design element and functional acoustic enhancement for straight or curved walls. These narrow panels boast a small pattern repeat, facilitating easy adjustment for wall-to-wall fitting without the need for custom drawings.                                                                                                                  |                                                                                                                                                                             |  |
|                                                   | Our <b>Batten</b> design is inspired by the timeless appeal of the board and batten pattern. Designed to bring a touch of architectural elegance and visual interest to your space. Featuring alternating wide boards and vertical battens, this captivating pattern creates a dynamic and textured surface. Its classic yet versatile design effortlessly adds a sense of depth and character to any project. |                                                                                                                                                                             |  |
|                                                   | Also Available in Batten 4, Batten 6 and Peaks design                                                                                                                                                                                                                                                                                                                                                          |                                                                                                                                                                             |  |
|                                                   | of angular protrusions arranged in                                                                                                                                                                                                                                                                                                                                                                             | eaks of mountains. This panel features a series a symmetrical pattern, creating a dynamic and and intricate design make it suitable for a n offices and conference rooms to |  |
|                                                   | serves a functional purpose by enh                                                                                                                                                                                                                                                                                                                                                                             | ribute to the aesthetics of a space, but it also ancing sound absorption and cancelling out ds depth and dimension to flat surfaces, otivating focal points.                |  |
|                                                   | Not suitable as a free standing prod                                                                                                                                                                                                                                                                                                                                                                           | duct.                                                                                                                                                                       |  |
| Composition                                       | Zintra Acoustic Panel - 100% Soluti                                                                                                                                                                                                                                                                                                                                                                            | on Dyed (Colour Through) Polyester                                                                                                                                          |  |
|                                                   | 12mm (1/2") -Density 2.4 kg /m² 0.5 lb/ft²                                                                                                                                                                                                                                                                                                                                                                     |                                                                                                                                                                             |  |
| Sustainability                                    | Zintra is made from 100% recyclable materials.                                                                                                                                                                                                                                                                                                                                                                 |                                                                                                                                                                             |  |
|                                                   | 60% post-consumer recycled content from PET bottles.                                                                                                                                                                                                                                                                                                                                                           |                                                                                                                                                                             |  |
|                                                   | • 35% pre-consumer recycled content from PET chips                                                                                                                                                                                                                                                                                                                                                             |                                                                                                                                                                             |  |
|                                                   | • 5% polylactic acid (PLA)                                                                                                                                                                                                                                                                                                                                                                                     |                                                                                                                                                                             |  |
|                                                   |                                                                                                                                                                                                                                                                                                                                                                                                                |                                                                                                                                                                             |  |