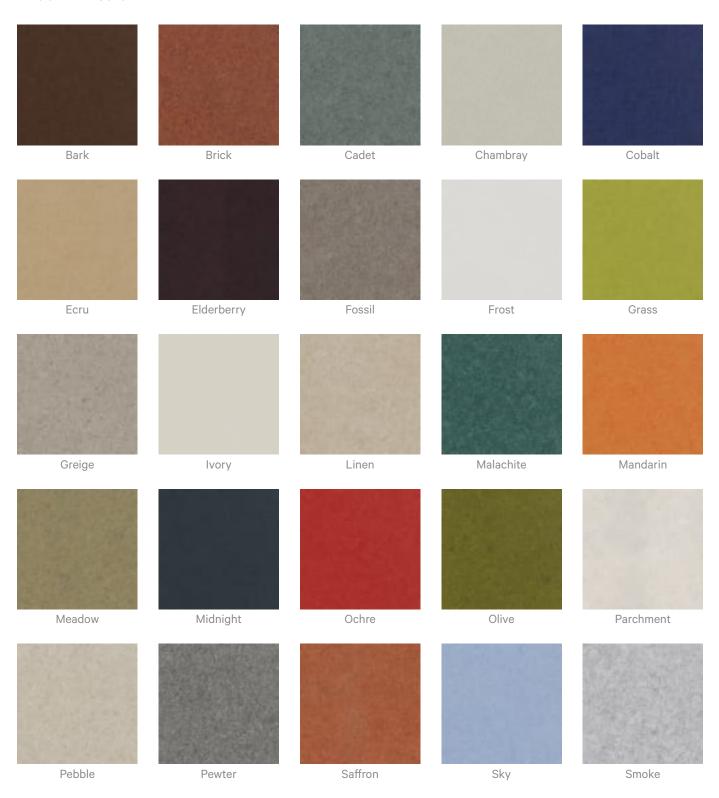

#### Color & Finish Options

#### Zintra 12mm Solid PET

Acoustic Panels

Zintra Timber Print

Eucalyptus

Merbau

Spotted Gum