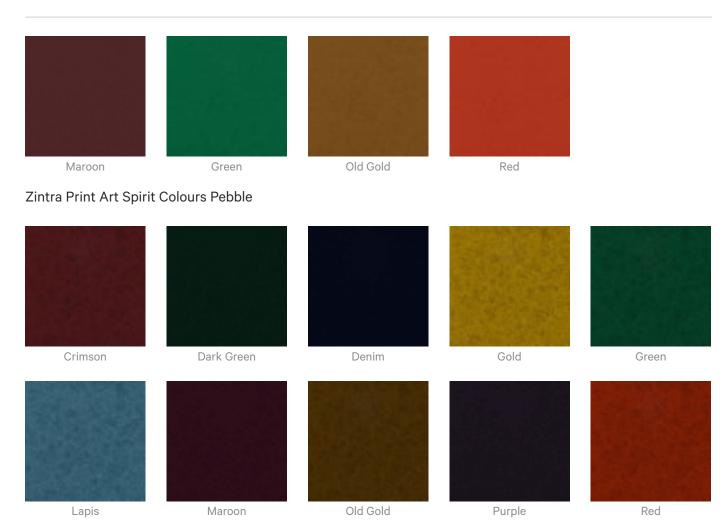

| How to Specify | 1. Choose your Base                                                                      |  |  |  |
|----------------|------------------------------------------------------------------------------------------|--|--|--|
|                | Frost and Pebble have been chosen to offer contrasting base panels in both 24mm (1") and |  |  |  |
|                | 12mm (½" ). Frost gives a clean, crisp aesthetic                                         |  |  |  |
|                | with the most accurate Colour matching, while                                            |  |  |  |
|                | Pebble offers a softer, more muted aesthetic                                             |  |  |  |
|                | with a heathered effect.                                                                 |  |  |  |
|                | 2. Choose your Studio or Spirit Colour                                                   |  |  |  |