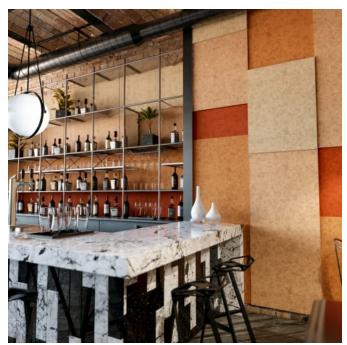

### COLOUR Print

Studio Pebble Creamsicle, Papaya, Red and Shell

Print Colour Spirit Green, Dark Green & Crimson On Emerald Box Tiles

Choose from 66 Zintra Print Colours to ignite your space. 56 soft Studio colours to reflect the latest in interior design trends and 10 vibrant Spirit colours to showcase your school or college.

| Description    | Discover the versatile options available to you with our Print Colour collection,<br>where you can choose from a palette of 10 spirited hues to showcase your team<br>pride and infuse your space with energy. Alternatively, elevate your interior design<br>with our exquisite Studio Colours collection, boasting 56 soft and sophisticated<br>hues carefully curated to reflect the latest trends and create timeless elegance.<br>With either choice, you can transform your space to suit your unique style and<br>preferences. |  |  |  |  |
|----------------|---------------------------------------------------------------------------------------------------------------------------------------------------------------------------------------------------------------------------------------------------------------------------------------------------------------------------------------------------------------------------------------------------------------------------------------------------------------------------------------------------------------------------------------|--|--|--|--|
|                | Whether you're refreshing your space or undertaking a new project, our collection<br>provides the perfect palette to express your unique style and create a serene<br>ambiance. Discover the beauty of our Studio and Spirit Colours today.<br>The simple process, fast turnaround, and low minimum order quantity mean it's<br>never been easier to create unique, sustainable, noise-reducing spaces.                                                                                                                               |  |  |  |  |
|                |                                                                                                                                                                                                                                                                                                                                                                                                                                                                                                                                       |  |  |  |  |
|                | Whether you're refreshing your space or undertaking a new project, the Zintra Pri<br>Art collection provides the perfect palette to express your unique style and creat<br>a serene ambiance. Discover the beauty of our Studio and Spirit Colours today.                                                                                                                                                                                                                                                                             |  |  |  |  |
|                | The simple process, fast turnaround, and low minimum order quantity mean it's never been easier to create unique, sustainable, noise-reducing spaces.<br>Available in 12mm (1/2") and 24mm (1")                                                                                                                                                                                                                                                                                                                                       |  |  |  |  |
|                |                                                                                                                                                                                                                                                                                                                                                                                                                                                                                                                                       |  |  |  |  |
| Composition    | Zintra Acoustic Panel - 100% Solution Dyed (Colour Through) Polyester                                                                                                                                                                                                                                                                                                                                                                                                                                                                 |  |  |  |  |
|                | • 12mm (1/2") -Density 2.4 kg /m² 0.5 lb/ft²                                                                                                                                                                                                                                                                                                                                                                                                                                                                                          |  |  |  |  |
|                | • 24mm (1" ) - Density 3.6 kg /m² 0.75 lb/ft²                                                                                                                                                                                                                                                                                                                                                                                                                                                                                         |  |  |  |  |
| Sustainability | Zintra is made from 100% recyclable materials.                                                                                                                                                                                                                                                                                                                                                                                                                                                                                        |  |  |  |  |
|                | <ul> <li>60% post-consumer recycled content from PET bottles.</li> </ul>                                                                                                                                                                                                                                                                                                                                                                                                                                                              |  |  |  |  |
|                | <ul> <li>35% pre-consumer recycled content from PET chips</li> </ul>                                                                                                                                                                                                                                                                                                                                                                                                                                                                  |  |  |  |  |
|                | • 5% polylactic acid (PLA)                                                                                                                                                                                                                                                                                                                                                                                                                                                                                                            |  |  |  |  |
| Dimensions     | • Available in 12mm (1/2") or 24mm (1")                                                                                                                                                                                                                                                                                                                                                                                                                                                                                               |  |  |  |  |
|                | • 1225mm (48.2") w x 2800mm (110.3") h x 12mm (1/2") d                                                                                                                                                                                                                                                                                                                                                                                                                                                                                |  |  |  |  |