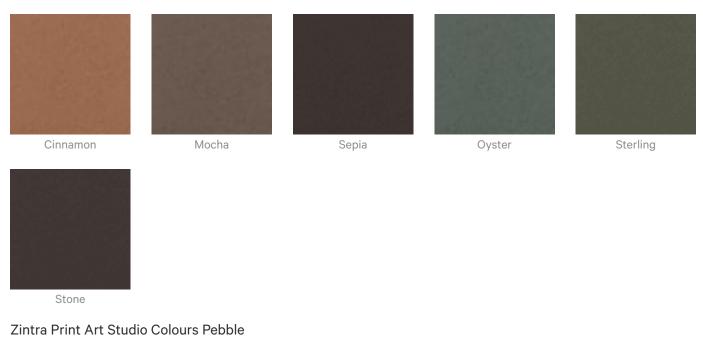

| How to Specify | 1. Choose your Base                                                                      |  |  |  |
|----------------|------------------------------------------------------------------------------------------|--|--|--|
|                | Frost and Pebble have been chosen to offer contrasting base panels in both 24mm (1") and |  |  |  |
|                | 12mm (½" ). Frost gives a clean, crisp aesthetic                                         |  |  |  |
|                | with the most accurate Colour matching, while                                            |  |  |  |
|                | Pebble offers a softer, more muted aesthetic                                             |  |  |  |
|                | with a heathered effect.                                                                 |  |  |  |
|                | 2. Choose your Studio or Spirit Colour                                                   |  |  |  |

hello@zintraacoustic.com

Print

Stone