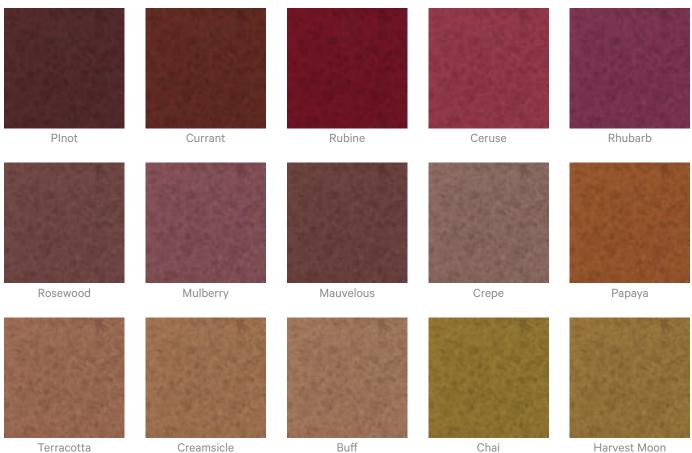

#### Zintra Print Art Studio Colours Frost

| Pinot      | Currant    | Ceruse    | Rhubarb | Rosewood     |
|------------|------------|-----------|---------|--------------|
|            |            |           |         |              |
| Rubine     | Mulberry   | Mauvelous | Crepe   | Papaya       |
|            |            |           |         |              |
| Terracotta | Creamsicle | Buff      | Chai    | Harvest Moon |
|            |            |           |         |              |
| Melon      | Sunset     | Pueblo    | Blonde  | Mellow       |
|            |            |           |         |              |
| Citron     | Avocado    | Envy      | Spruce  | Safari       |