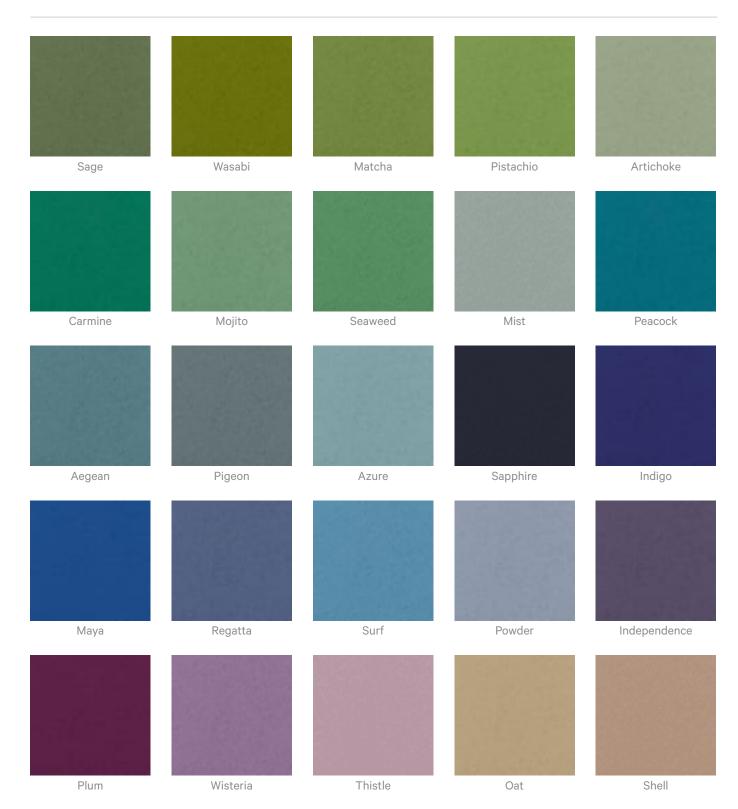

### COLOUR Print

Studio Pebble Creamsicle, Papaya, Red and Shell

Print Colour Spirit Green, Dark Green & Crimson On Emerald Box Tiles

Choose from 66 Zintra Print Colours to ignite your space. 56 soft Studio colours to reflect the latest in interior design trends and 10 vibrant Spirit colours to showcase your school or college.

| Description    | Discover the versatile options available to you with our Print Colour collection,<br>where you can choose from a palette of 10 spirited hues to showcase your team<br>pride and infuse your space with energy. Alternatively, elevate your interior design<br>with our exquisite Studio Colours collection, boasting 56 soft and sophisticated<br>hues carefully curated to reflect the latest trends and create timeless elegance.<br>With either choice, you can transform your space to suit your unique style and<br>preferences. |  |  |  |  |
|----------------|---------------------------------------------------------------------------------------------------------------------------------------------------------------------------------------------------------------------------------------------------------------------------------------------------------------------------------------------------------------------------------------------------------------------------------------------------------------------------------------------------------------------------------------|--|--|--|--|
|                | Whether you're refreshing your space or undertaking a new project, our collection<br>provides the perfect palette to express your unique style and create a serene<br>ambiance. Discover the beauty of our Studio and Spirit Colours today.<br>The simple process, fast turnaround, and low minimum order quantity mean it's<br>never been easier to create unique, sustainable, noise-reducing spaces.                                                                                                                               |  |  |  |  |
|                |                                                                                                                                                                                                                                                                                                                                                                                                                                                                                                                                       |  |  |  |  |
|                | Whether you're refreshing your space or undertaking a new project, the Zintra Pri<br>Art collection provides the perfect palette to express your unique style and creat<br>a serene ambiance. Discover the beauty of our Studio and Spirit Colours today.                                                                                                                                                                                                                                                                             |  |  |  |  |
|                | The simple process, fast turnaround, and low minimum order quantity mean it's never been easier to create unique, sustainable, noise-reducing spaces.<br>Available in 12mm (1/2") and 24mm (1")                                                                                                                                                                                                                                                                                                                                       |  |  |  |  |
|                |                                                                                                                                                                                                                                                                                                                                                                                                                                                                                                                                       |  |  |  |  |
| Composition    | Zintra Acoustic Panel - 100% Solution Dyed (Colour Through) Polyester                                                                                                                                                                                                                                                                                                                                                                                                                                                                 |  |  |  |  |
|                | • 12mm (1/2") -Density 2.4 kg /m² 0.5 lb/ft²                                                                                                                                                                                                                                                                                                                                                                                                                                                                                          |  |  |  |  |
|                | • 24mm (1" ) - Density 3.6 kg /m² 0.75 lb/ft²                                                                                                                                                                                                                                                                                                                                                                                                                                                                                         |  |  |  |  |
| Sustainability | Zintra is made from 100% recyclable materials.                                                                                                                                                                                                                                                                                                                                                                                                                                                                                        |  |  |  |  |
|                | <ul> <li>60% post-consumer recycled content from PET bottles.</li> </ul>                                                                                                                                                                                                                                                                                                                                                                                                                                                              |  |  |  |  |
|                | <ul> <li>35% pre-consumer recycled content from PET chips</li> </ul>                                                                                                                                                                                                                                                                                                                                                                                                                                                                  |  |  |  |  |
|                | • 5% polylactic acid (PLA)                                                                                                                                                                                                                                                                                                                                                                                                                                                                                                            |  |  |  |  |
| Dimensions     | • Available in 12mm (1/2") or 24mm (1")                                                                                                                                                                                                                                                                                                                                                                                                                                                                                               |  |  |  |  |
|                | • 1225mm (48.2") w x 2800mm (110.3") h x 12mm (1/2") d                                                                                                                                                                                                                                                                                                                                                                                                                                                                                |  |  |  |  |

#### Zintra Print Art Studio Colours Frost

| Pinot      | Currant    | Ceruse    | Rhubarb | Rosewood     |
|------------|------------|-----------|---------|--------------|
|            |            |           |         |              |
| Rubine     | Mulberry   | Mauvelous | Crepe   | Papaya       |
|            |            |           |         |              |
| Terracotta | Creamsicle | Buff      | Chai    | Harvest Moon |
|            |            |           |         |              |
| Melon      | Sunset     | Pueblo    | Blonde  | Mellow       |
|            |            |           |         |              |
| Citron     | Avocado    | Envy      | Spruce  | Safari       |