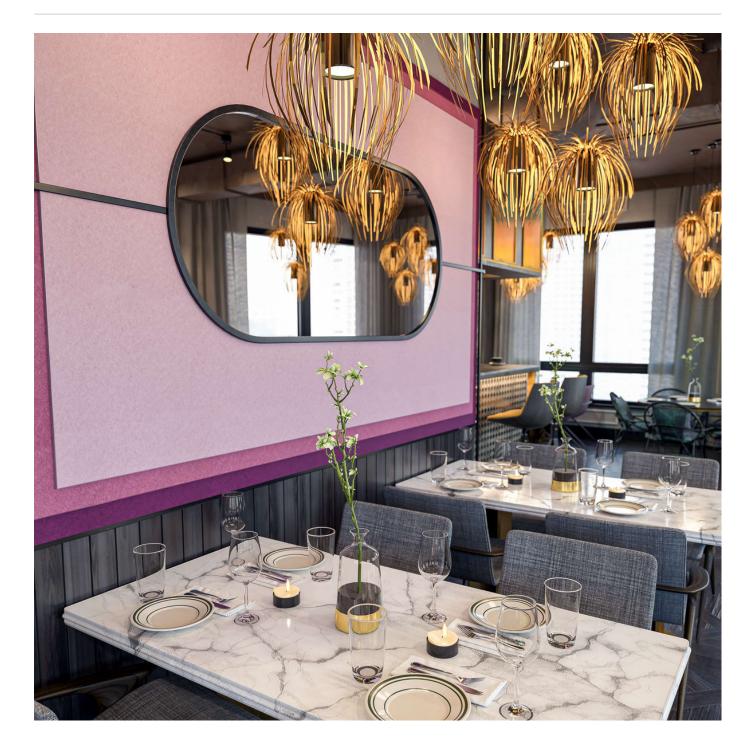

### COLOUR Print

Studio Pebble Creamsicle, Papaya, Red and Shell

Print Colour Spirit Green, Dark Green & Crimson On Emerald Box Tiles

Choose from 66 Zintra Print Colours to ignite your space. 56 soft Studio colours to reflect the latest in interior design trends and 10 vibrant Spirit colours to showcase your school or college.

| Description    | Discover the versatile options available to you with our Print Colour collection,<br>where you can choose from a palette of 10 spirited hues to showcase your team<br>pride and infuse your space with energy. Alternatively, elevate your interior design<br>with our exquisite Studio Colours collection, boasting 56 soft and sophisticated<br>hues carefully curated to reflect the latest trends and create timeless elegance.<br>With either choice, you can transform your space to suit your unique style and<br>preferences. |  |  |  |  |
|----------------|---------------------------------------------------------------------------------------------------------------------------------------------------------------------------------------------------------------------------------------------------------------------------------------------------------------------------------------------------------------------------------------------------------------------------------------------------------------------------------------------------------------------------------------|--|--|--|--|
|                | Whether you're refreshing your space or undertaking a new project, our collection<br>provides the perfect palette to express your unique style and create a serene<br>ambiance. Discover the beauty of our Studio and Spirit Colours today.<br>The simple process, fast turnaround, and low minimum order quantity mean it's<br>never been easier to create unique, sustainable, noise-reducing spaces.                                                                                                                               |  |  |  |  |
|                |                                                                                                                                                                                                                                                                                                                                                                                                                                                                                                                                       |  |  |  |  |
|                | Whether you're refreshing your space or undertaking a new project, the Zintra Pri<br>Art collection provides the perfect palette to express your unique style and creat<br>a serene ambiance. Discover the beauty of our Studio and Spirit Colours today.                                                                                                                                                                                                                                                                             |  |  |  |  |
|                | The simple process, fast turnaround, and low minimum order quantity mean it's never been easier to create unique, sustainable, noise-reducing spaces.<br>Available in 12mm (1/2") and 24mm (1")                                                                                                                                                                                                                                                                                                                                       |  |  |  |  |
|                |                                                                                                                                                                                                                                                                                                                                                                                                                                                                                                                                       |  |  |  |  |
| Composition    | Zintra Acoustic Panel - 100% Solution Dyed (Colour Through) Polyester                                                                                                                                                                                                                                                                                                                                                                                                                                                                 |  |  |  |  |
|                | • 12mm (1/2") -Density 2.4 kg /m² 0.5 lb/ft²                                                                                                                                                                                                                                                                                                                                                                                                                                                                                          |  |  |  |  |
|                | • 24mm (1" ) - Density 3.6 kg /m² 0.75 lb/ft²                                                                                                                                                                                                                                                                                                                                                                                                                                                                                         |  |  |  |  |
| Sustainability | Zintra is made from 100% recyclable materials.                                                                                                                                                                                                                                                                                                                                                                                                                                                                                        |  |  |  |  |
|                | <ul> <li>60% post-consumer recycled content from PET bottles.</li> </ul>                                                                                                                                                                                                                                                                                                                                                                                                                                                              |  |  |  |  |
|                | <ul> <li>35% pre-consumer recycled content from PET chips</li> </ul>                                                                                                                                                                                                                                                                                                                                                                                                                                                                  |  |  |  |  |
|                | • 5% polylactic acid (PLA)                                                                                                                                                                                                                                                                                                                                                                                                                                                                                                            |  |  |  |  |
| Dimensions     | • Available in 12mm (1/2") or 24mm (1")                                                                                                                                                                                                                                                                                                                                                                                                                                                                                               |  |  |  |  |
|                | • 1225mm (48.2") w x 2800mm (110.3") h x 12mm (1/2") d                                                                                                                                                                                                                                                                                                                                                                                                                                                                                |  |  |  |  |