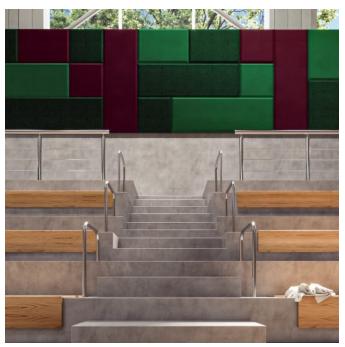

### COLOUR Print

Studio Pebble Creamsicle, Papaya, Red and Shell

Print Colour Spirit Green, Dark Green & Crimson On Emerald Box Tiles

Choose from 66 Zintra Print Colours to ignite your space. 56 soft Studio colours to reflect the latest in interior design trends and 10 vibrant Spirit colours to showcase your school or college.

| Description    | Discover the versatile options available to you with our Print Colour collection,<br>where you can choose from a palette of 10 spirited hues to showcase your team<br>pride and infuse your space with energy. Alternatively, elevate your interior design<br>with our exquisite Studio Colours collection, boasting 56 soft and sophisticated<br>hues carefully curated to reflect the latest trends and create timeless elegance.<br>With either choice, you can transform your space to suit your unique style and<br>preferences. |  |  |  |  |
|----------------|---------------------------------------------------------------------------------------------------------------------------------------------------------------------------------------------------------------------------------------------------------------------------------------------------------------------------------------------------------------------------------------------------------------------------------------------------------------------------------------------------------------------------------------|--|--|--|--|
|                | Whether you're refreshing your space or undertaking a new project, our collection<br>provides the perfect palette to express your unique style and create a serene<br>ambiance. Discover the beauty of our Studio and Spirit Colours today.<br>The simple process, fast turnaround, and low minimum order quantity mean it's<br>never been easier to create unique, sustainable, noise-reducing spaces.                                                                                                                               |  |  |  |  |
|                |                                                                                                                                                                                                                                                                                                                                                                                                                                                                                                                                       |  |  |  |  |
|                | Whether you're refreshing your space or undertaking a new project, the Zintra Pri<br>Art collection provides the perfect palette to express your unique style and creat<br>a serene ambiance. Discover the beauty of our Studio and Spirit Colours today.                                                                                                                                                                                                                                                                             |  |  |  |  |
|                | The simple process, fast turnaround, and low minimum order quantity mean it's never been easier to create unique, sustainable, noise-reducing spaces.<br>Available in 12mm (1/2") and 24mm (1")                                                                                                                                                                                                                                                                                                                                       |  |  |  |  |
|                |                                                                                                                                                                                                                                                                                                                                                                                                                                                                                                                                       |  |  |  |  |
| Composition    | Zintra Acoustic Panel - 100% Solution Dyed (Colour Through) Polyester                                                                                                                                                                                                                                                                                                                                                                                                                                                                 |  |  |  |  |
|                | • 12mm (1/2") -Density 2.4 kg /m² 0.5 lb/ft²                                                                                                                                                                                                                                                                                                                                                                                                                                                                                          |  |  |  |  |
|                | • 24mm (1" ) - Density 3.6 kg /m² 0.75 lb/ft²                                                                                                                                                                                                                                                                                                                                                                                                                                                                                         |  |  |  |  |
| Sustainability | Zintra is made from 100% recyclable materials.                                                                                                                                                                                                                                                                                                                                                                                                                                                                                        |  |  |  |  |
|                | <ul> <li>60% post-consumer recycled content from PET bottles.</li> </ul>                                                                                                                                                                                                                                                                                                                                                                                                                                                              |  |  |  |  |
|                | <ul> <li>35% pre-consumer recycled content from PET chips</li> </ul>                                                                                                                                                                                                                                                                                                                                                                                                                                                                  |  |  |  |  |
|                | • 5% polylactic acid (PLA)                                                                                                                                                                                                                                                                                                                                                                                                                                                                                                            |  |  |  |  |
| Dimensions     | • Available in 12mm (1/2") or 24mm (1")                                                                                                                                                                                                                                                                                                                                                                                                                                                                                               |  |  |  |  |
|                | • 1225mm (48.2") w x 2800mm (110.3") h x 12mm (1/2") d                                                                                                                                                                                                                                                                                                                                                                                                                                                                                |  |  |  |  |