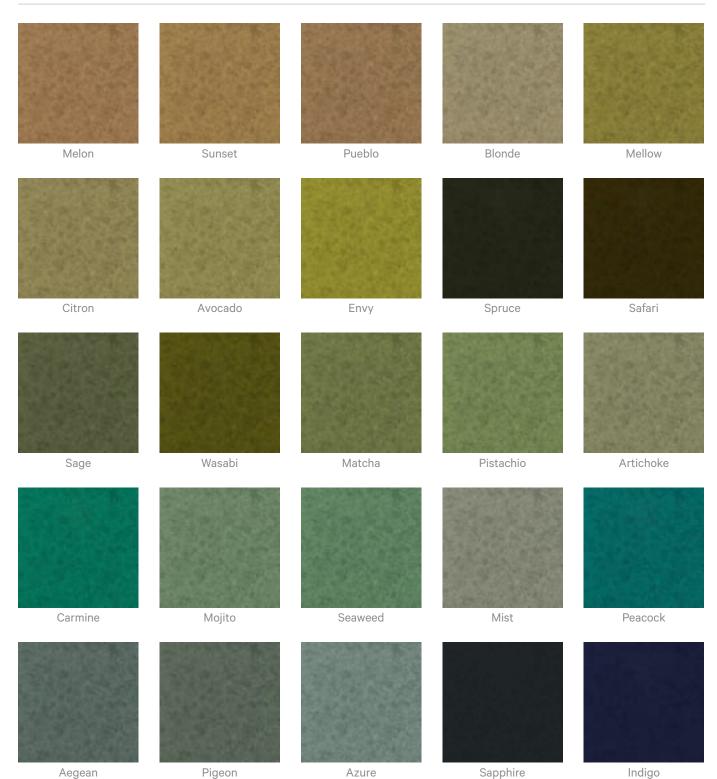

#### Zintra Print Art Studio Colours Frost

| Pinot      | Currant    | Ceruse    | Rhubarb | Rosewood     |
|------------|------------|-----------|---------|--------------|
|            |            |           |         |              |
| Rubine     | Mulberry   | Mauvelous | Crepe   | Papaya       |
|            |            |           |         |              |
| Terracotta | Creamsicle | Buff      | Chai    | Harvest Moon |
|            |            |           |         |              |
| Melon      | Sunset     | Pueblo    | Blonde  | Mellow       |
|            |            |           |         |              |
| Citron     | Avocado    | Envy      | Spruce  | Safari       |