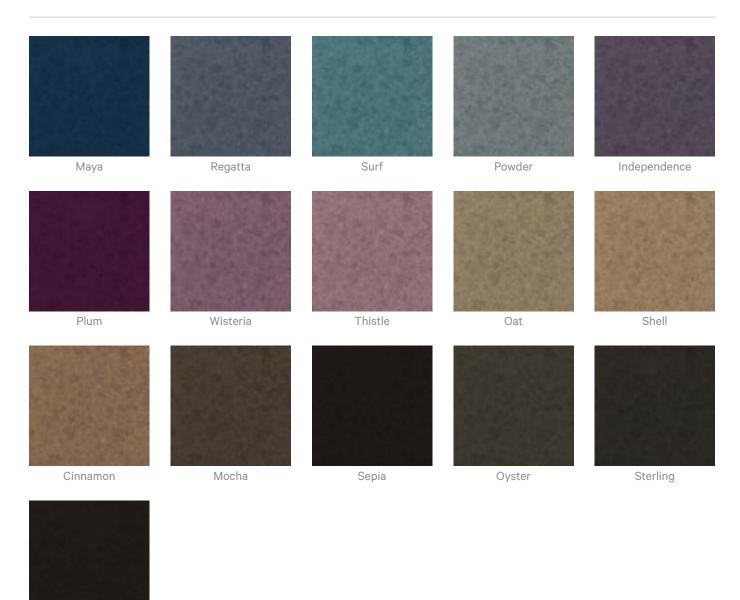

#### Zintra Print Art Studio Colours Frost

| Pinot      | Currant    | Ceruse    | Rhubarb | Rosewood     |
|------------|------------|-----------|---------|--------------|
|            |            |           |         |              |
| Rubine     | Mulberry   | Mauvelous | Crepe   | Papaya       |
|            |            |           |         |              |
| Terracotta | Creamsicle | Buff      | Chai    | Harvest Moon |
|            |            |           |         |              |
| Melon      | Sunset     | Pueblo    | Blonde  | Mellow       |
|            |            |           |         |              |
| Citron     | Avocado    | Envy      | Spruce  | Safari       |